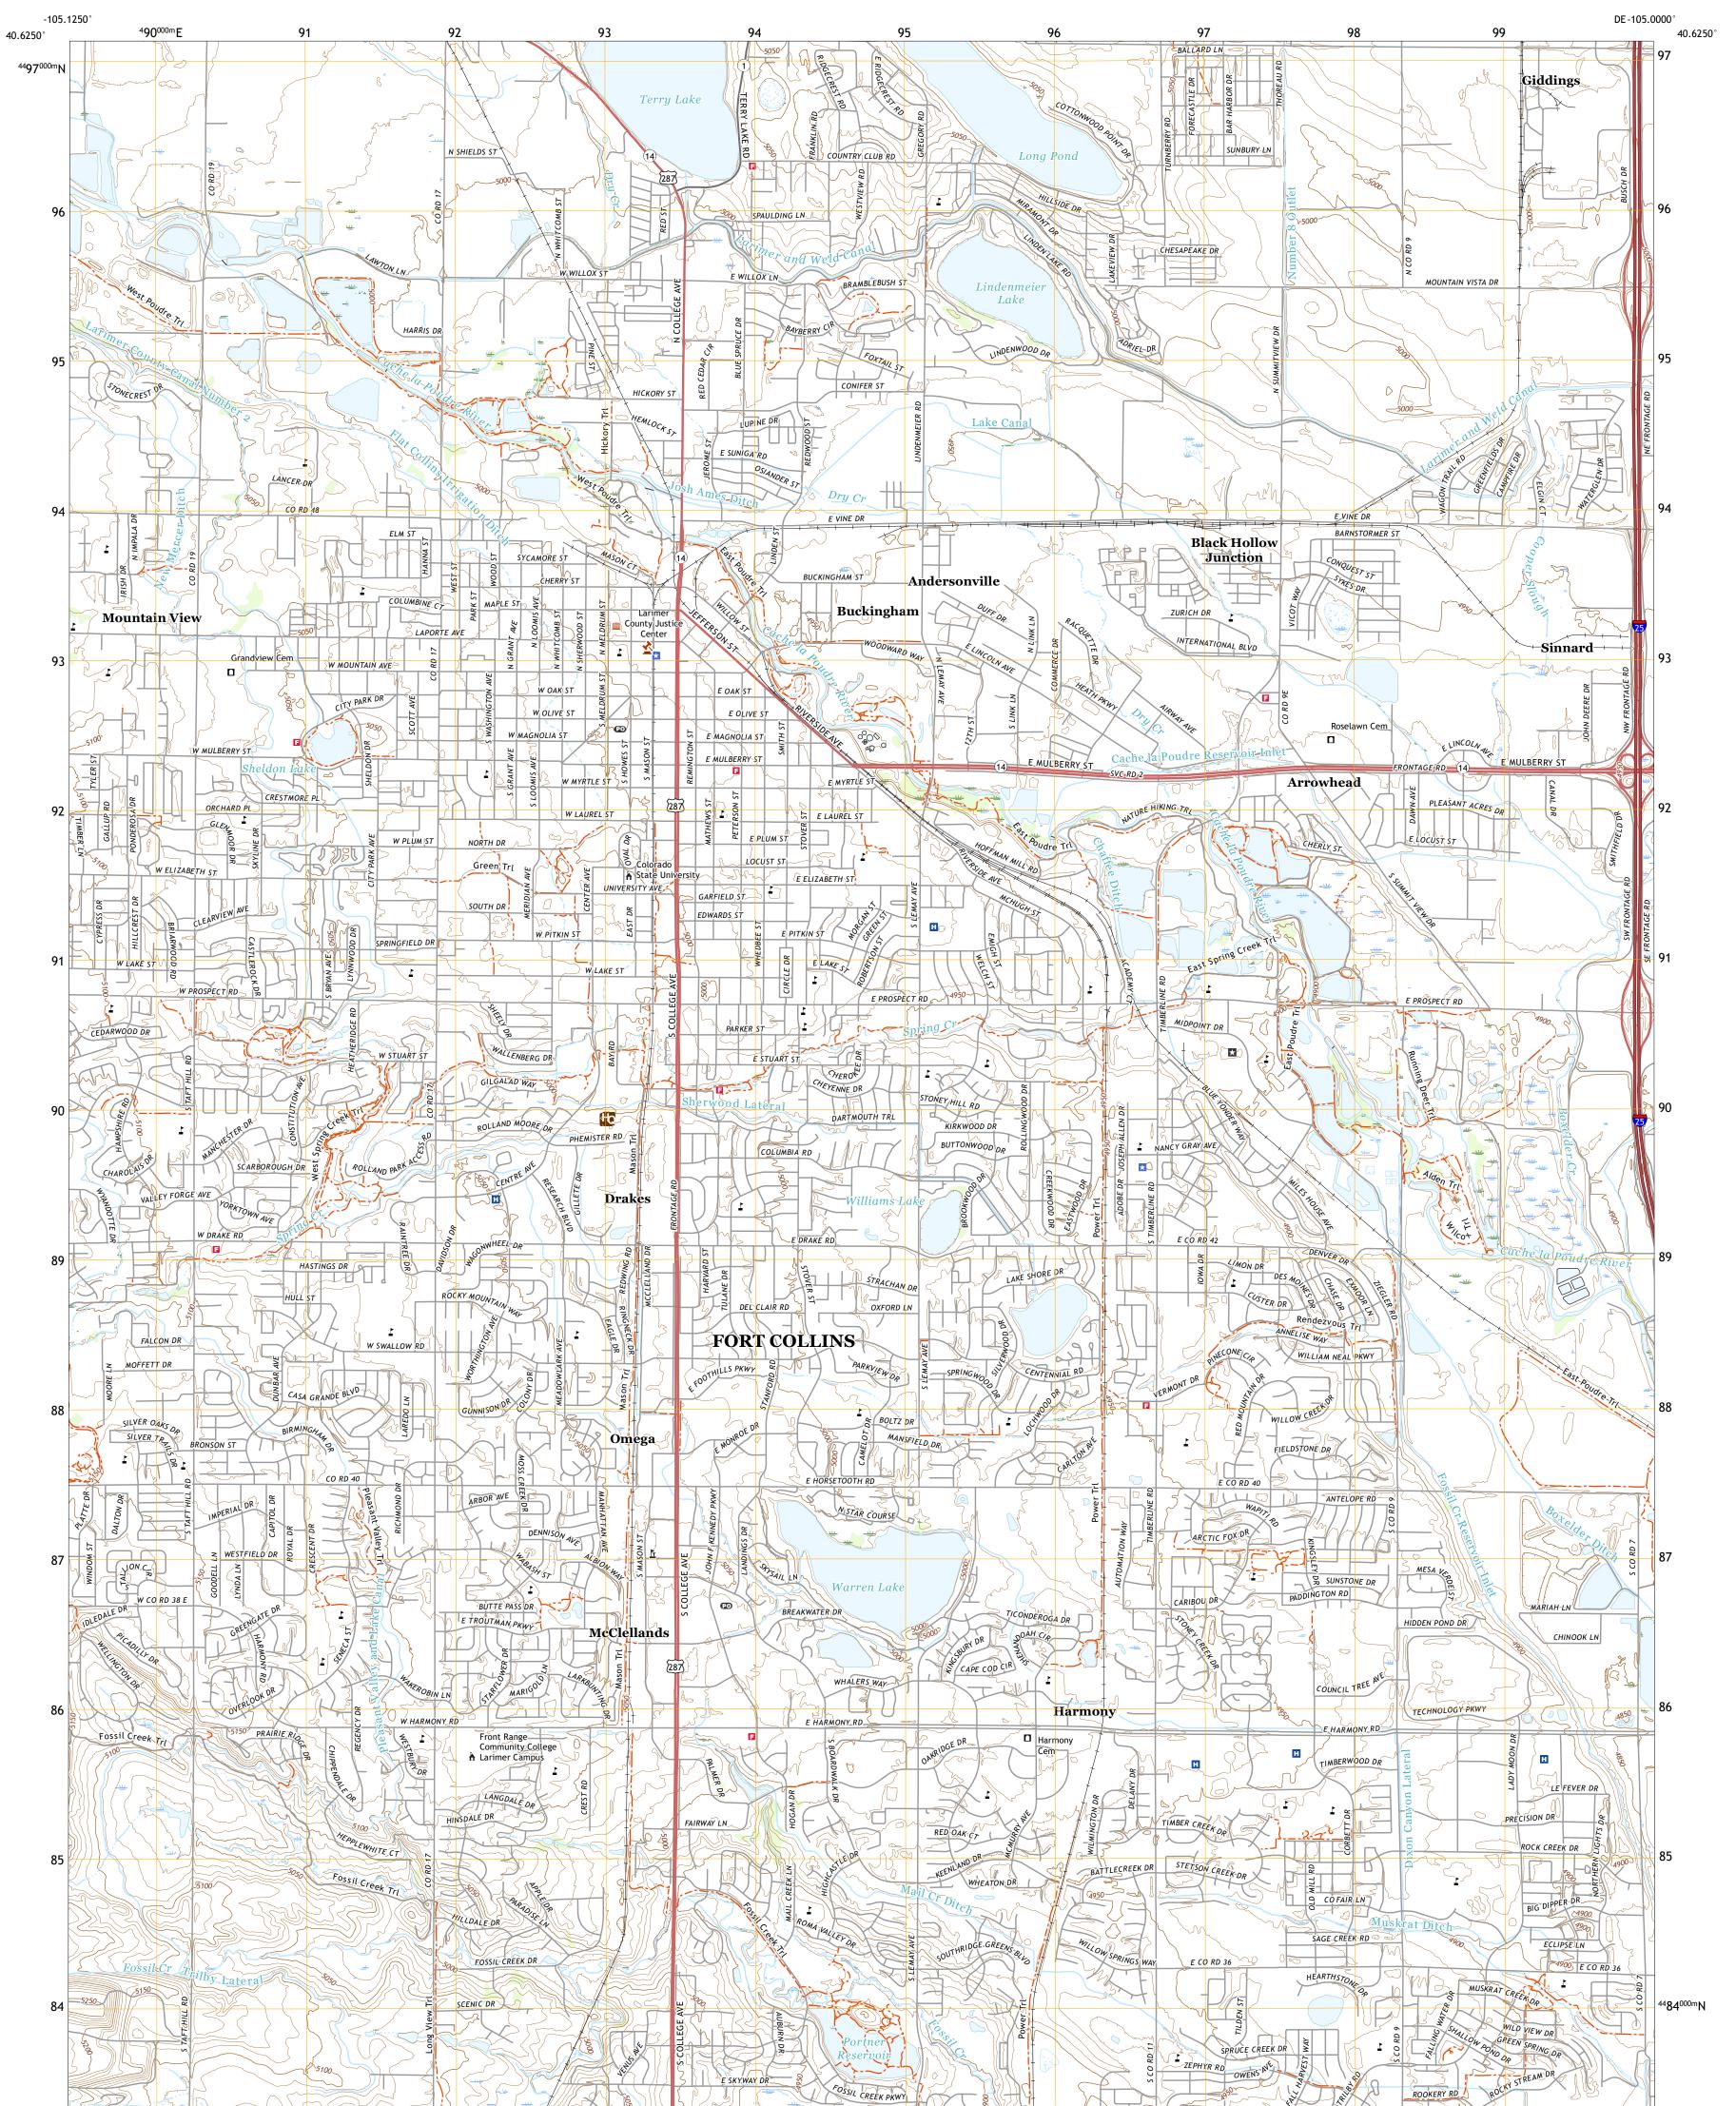

Produced by the United States Geological Survey North American Datum of 1983 (NAD83) World Geodetic System of 1984 (WGS84). Projection and 1 000-meter grid:Universal Transverse Mercator, Zone 13T This map is not a legal document. Boundaries may be generalized for this map scale. Private lands within government reservations may not be shown. Obtain permission before entering private lands.

Science for a changing world

U.S. DEPARTMENT OF THE INTERIOR

U.S. GEOLOGICAL SURVEY

...NAIP, August 2017 - January 2018 Imagery.... U.S. Census Bureau, 2016 - 2016 ......GNIS, 1978 - 2021 Roads.. Names.... ..National Hydrography Dataset, 2004 - 2021 Hydrography..... Contours...... Boundaries..... Public Land Survey System..... ....BLM, 2021 Wetlands.....FWS Wetlands National Inventory 2009