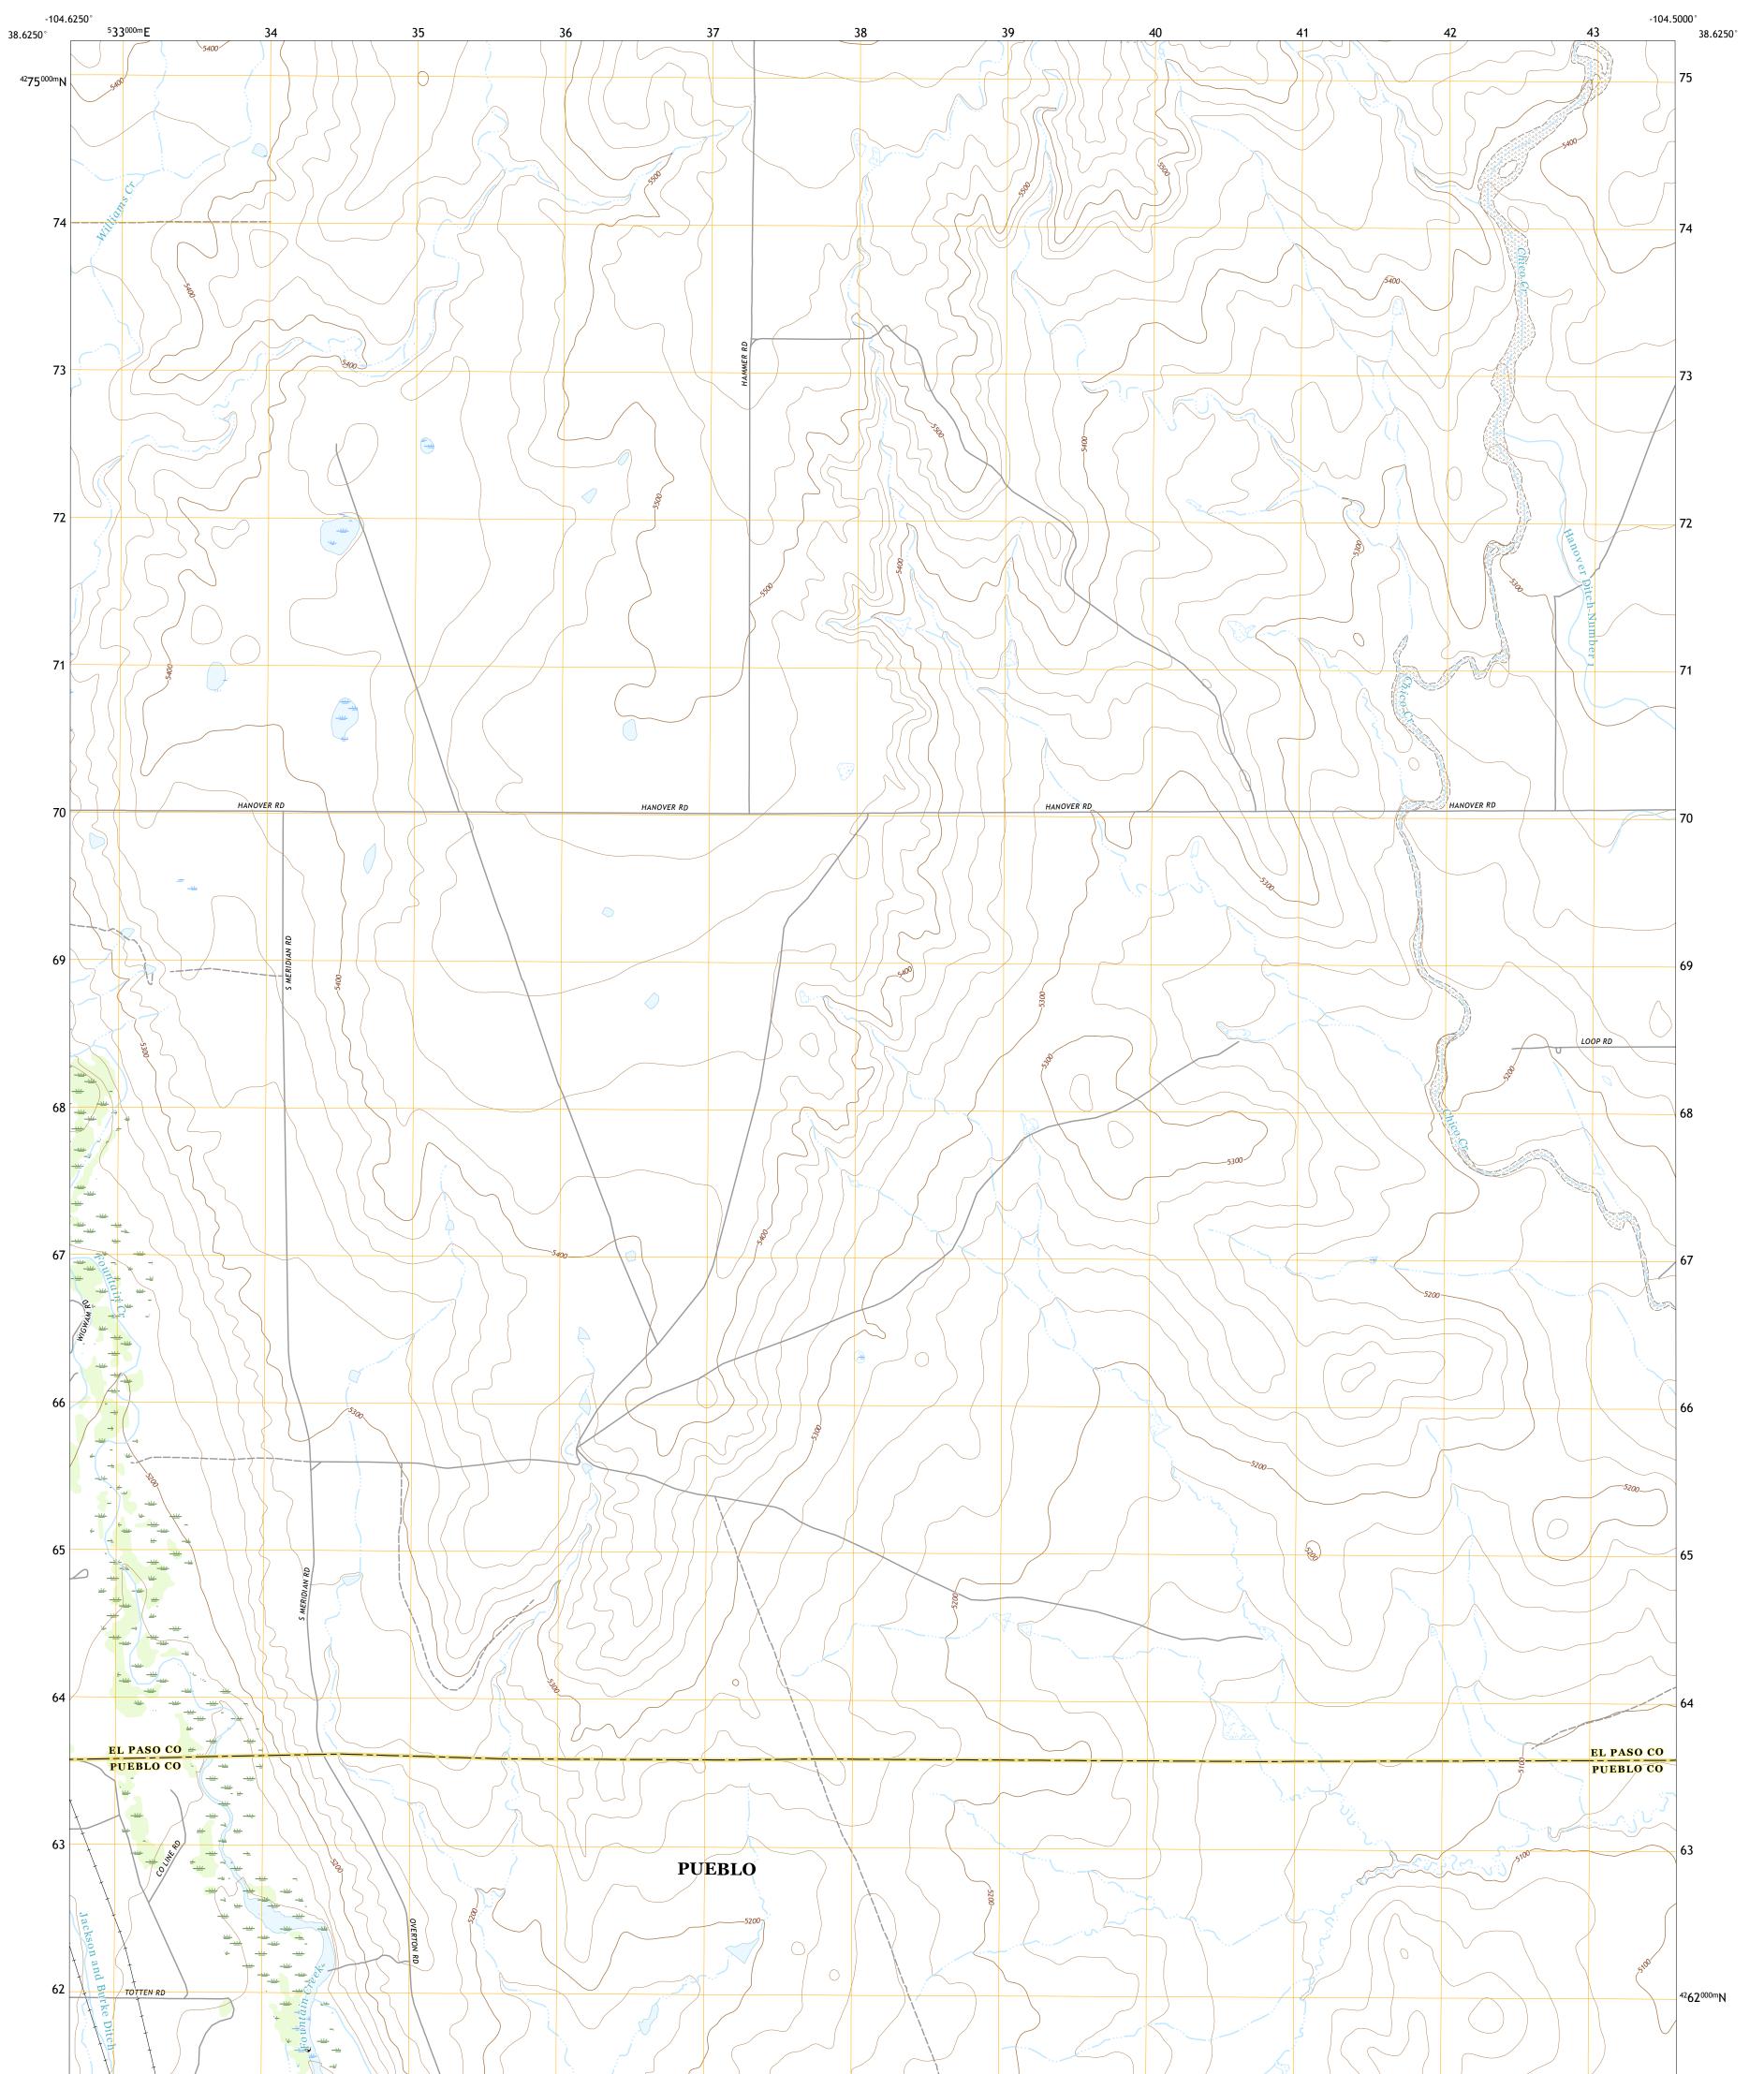

## U.S. DEPARTMENT OF THE INTERIOR U.S. GEOLOGICAL SURVEY

FOUNTAIN SE QUADRANGLE COLORADO 7.5-MINUTE SERIES

Produced by the United States Geological Survey North American Datum of 1983 (NAD83) World Geodetic System of 1984 (WGS84). Projection and 1 000-meter grid:Universal Transverse Mercator, Zone 135 This map is not a legal document. Boundaries may be generalized for this map scale. Private lands within government reservations may not be shown. Obtain permission before entering private lands.