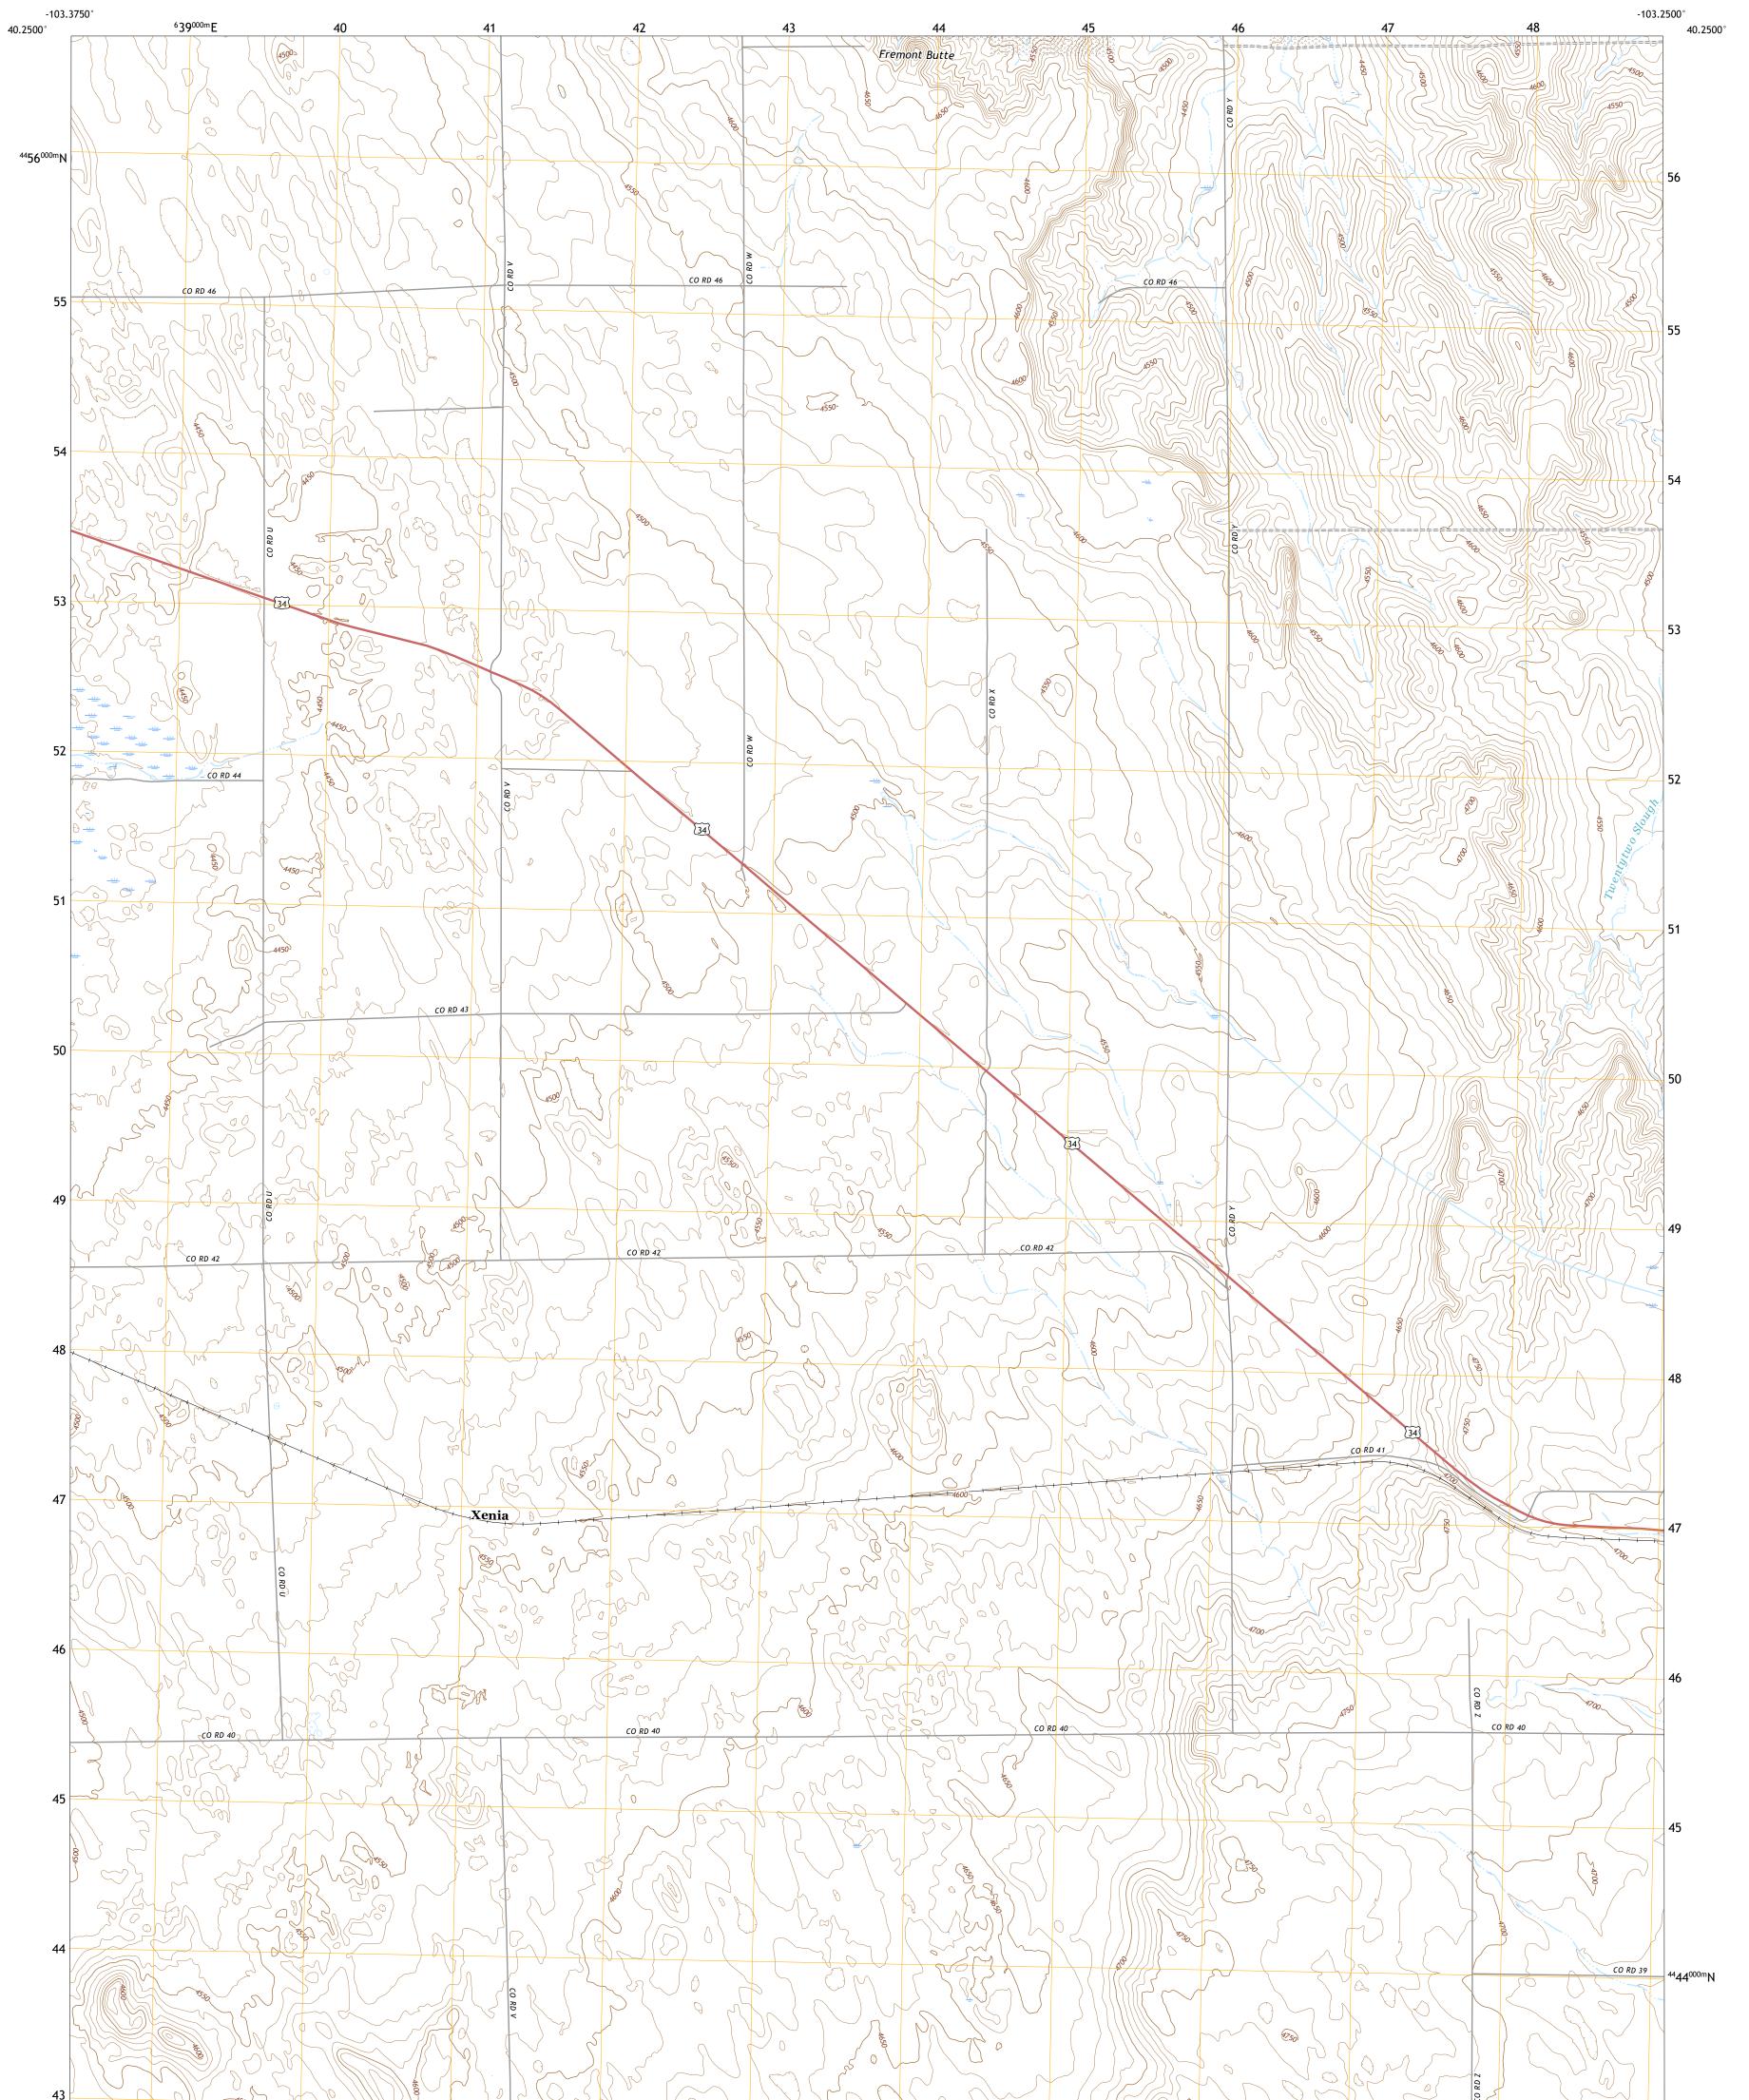

## U.S. DEPARTMENT OF THE INTERIOR U.S. GEOLOGICAL SURVEY

FREMONT BUTTE QUADRANGLE COLORADO - WASHINGTON COUNTY 7.5-MINUTE SERIES

Produced by the United States Geological Survey North American Datum of 1983 (NAD83) World Geodetic System of 1984 (WGS84). Projection and 1 000-meter grid:Universal Transverse Mercator, Zone 13T This map is not a legal document. Boundaries may be generalized for this map scale. Private lands within government reservations may not be shown. Obtain permission before entering private lands.

Imagery......NAIP, August 2017 - October 2017 Roads......U.S. Census Bureau, 2016 Names......GNIS, 1978 - 2019 Hydrography......Rational Hydrography Dataset, 2004 - 2020 Contours.....National Elevation Dataset, 2021 Boundaries......Multiple sources; see metadata file 2019 - 2021 Public Land Survey System......BLM, 2021 Wetlands......BLM, 2021