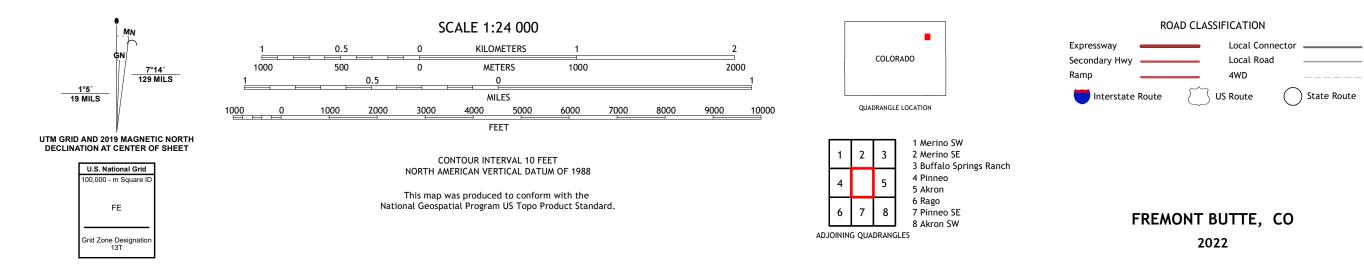

## U.S. DEPARTMENT OF THE INTERIOR U.S. GEOLOGICAL SURVEY

FREMONT BUTTE QUADRANGLE COLORADO - WASHINGTON COUNTY 7.5-MINUTE SERIES

Produced by the United States Geological Survey North American Datum of 1983 (NAD83) World Geodetic System of 1984 (WGS84). Projection and 1 000-meter grid:Universal Transverse Mercator, Zone 13T This map is not a legal document. Boundaries may be generalized for this map scale. Private lands within government reservations may not be shown. Obtain permission before entering private lands.

Imagery......NAIP, August 2017 - October 2017 Roads......U.S. Census Bureau, 2016 Names......GNIS, 1978 - 2019 Hydrography......Rational Hydrography Dataset, 2004 - 2020 Contours.....National Elevation Dataset, 2021 Boundaries......Multiple sources; see metadata file 2019 - 2021 Public Land Survey System......BLM, 2021 Wetlands......BLM, 2021