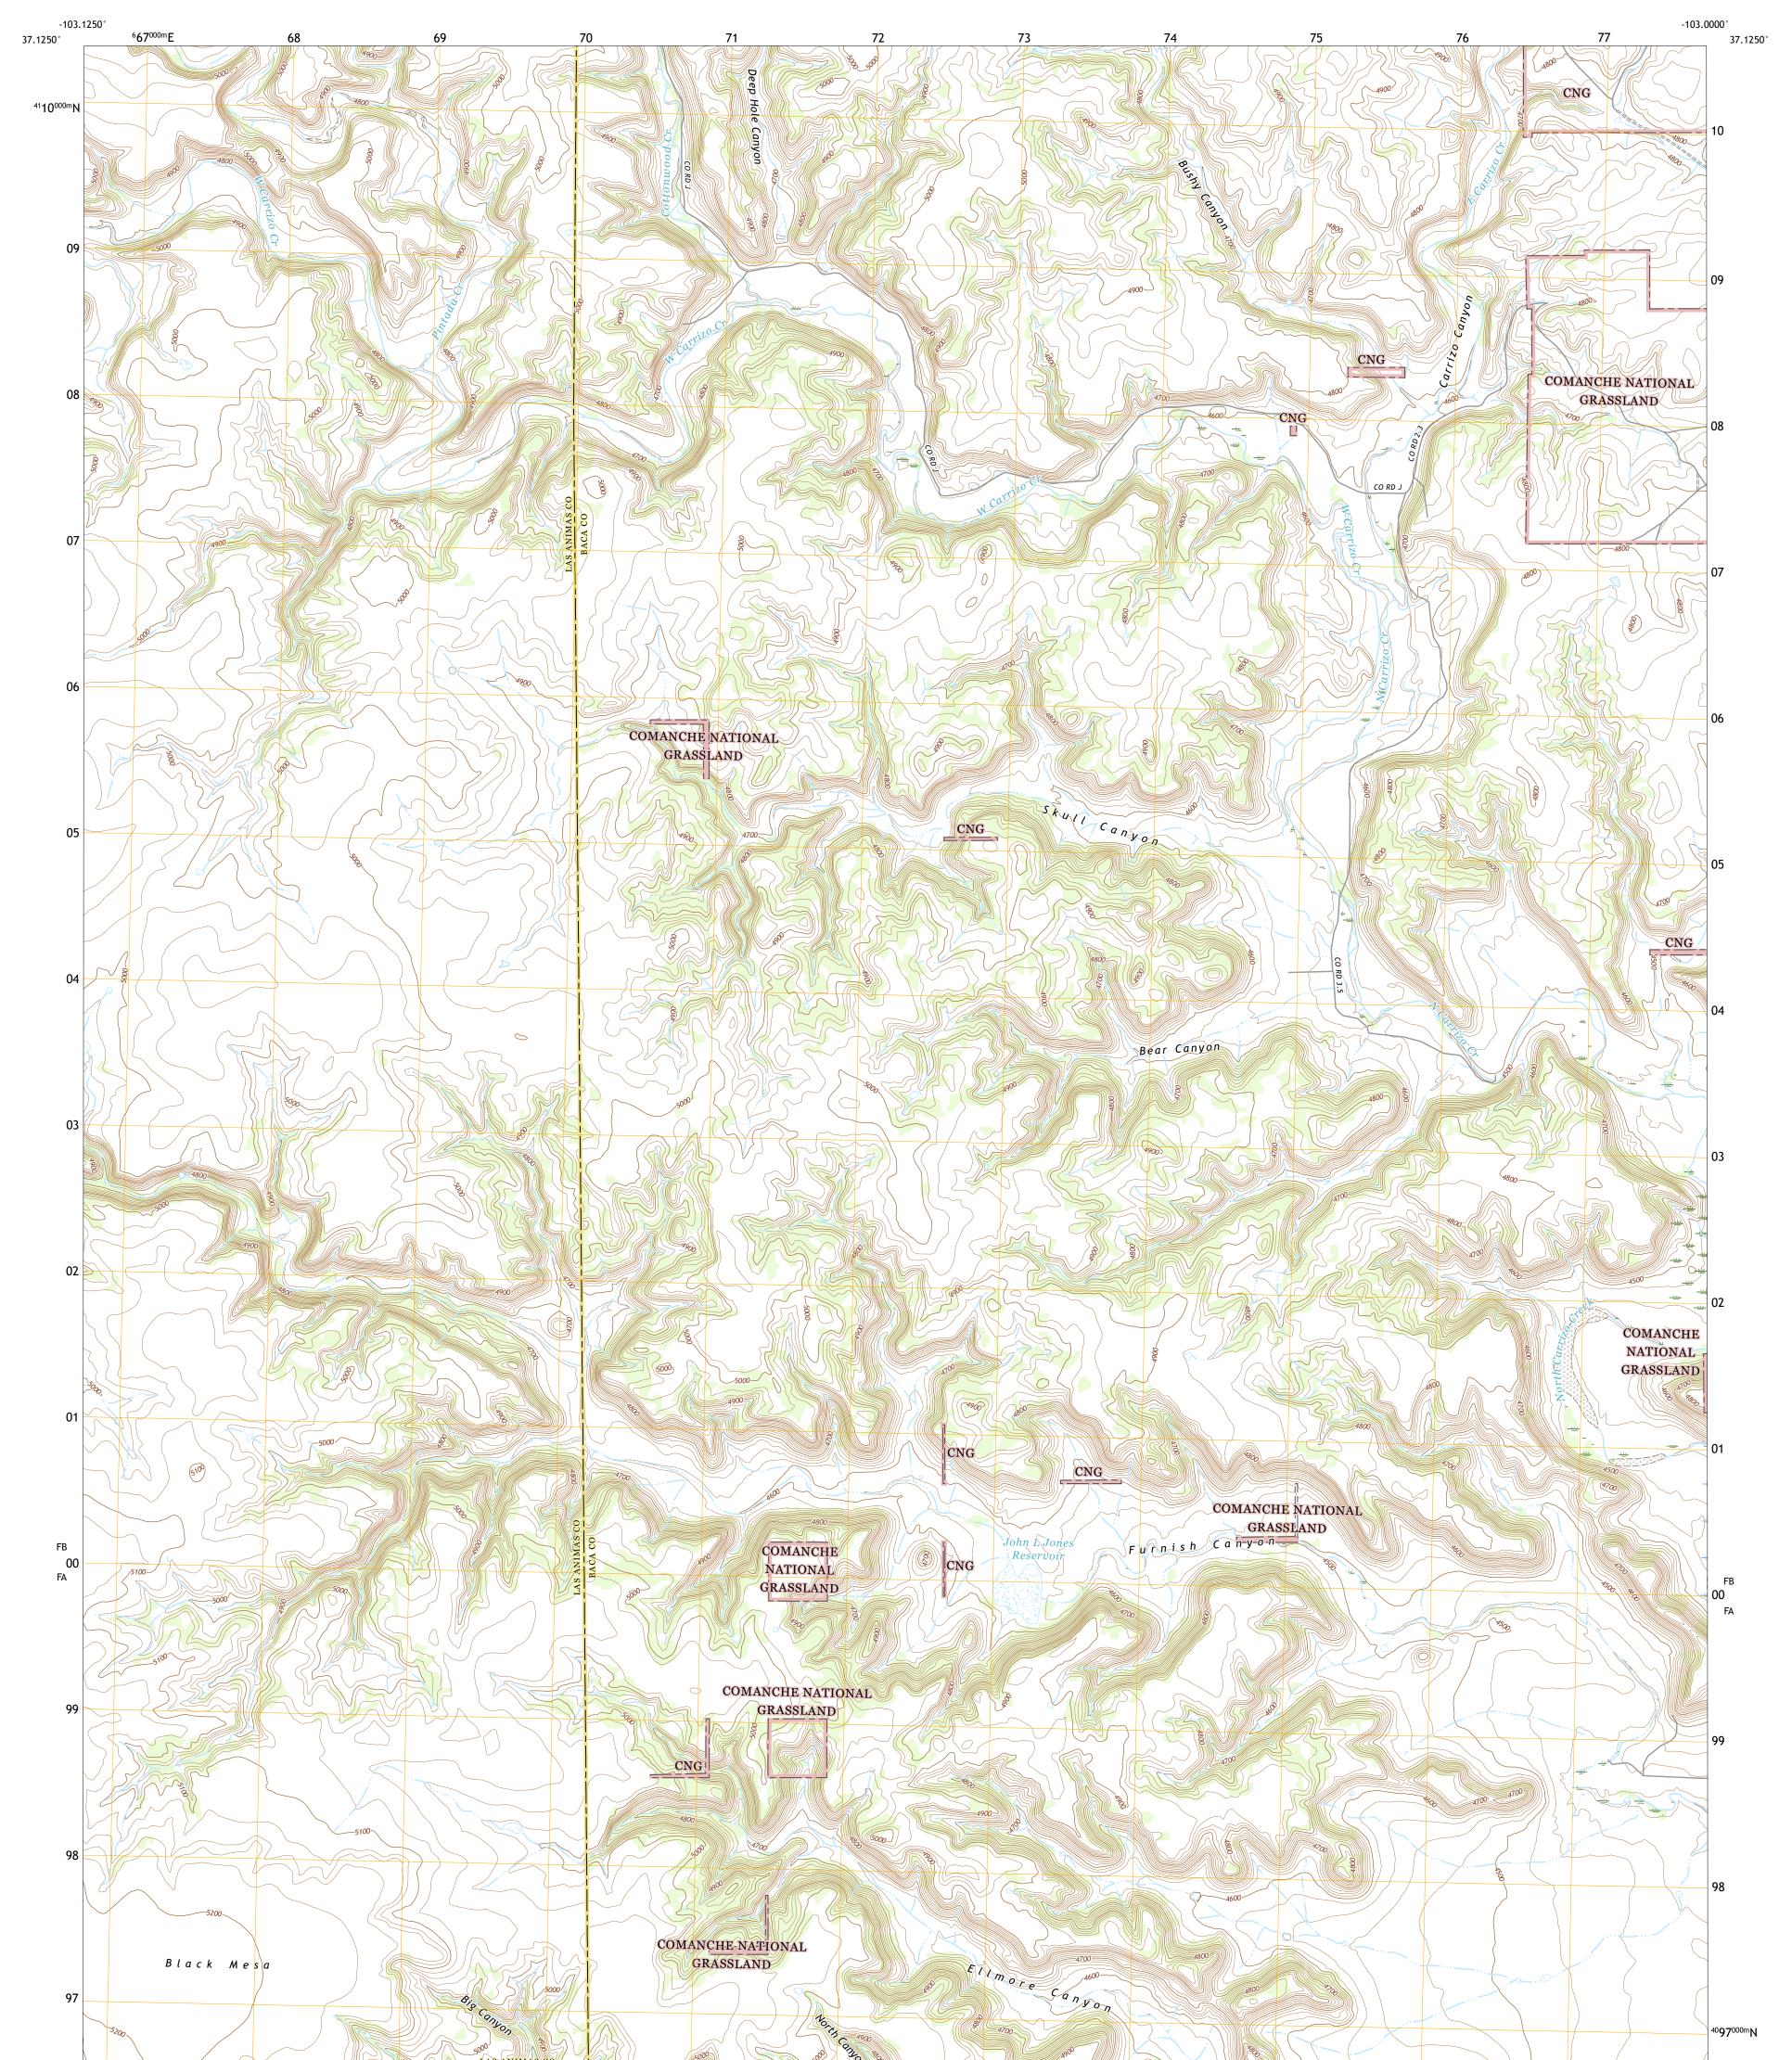

## U.S. DEPARTMENT OF THE INTERIOR U.S. GEOLOGICAL SURVEY

USSI STRATE

FURNISH CANYON EAST QUADRANGLE COLORADO - NEW MEXICO - OKLAHOMA 7.5-MINUTE SERIES

Produced by the United States Geological Survey North American Datum of 1983 (NAD83) World Geodetic System of 1984 (WGS84). Projection and 1 000-meter grid:Universal Transverse Mercator, Zone 13S This map is not a legal document. Boundaries may be generalized for this map scale. Private lands within government reservations may not be shown. Obtain permission before entering private lands.