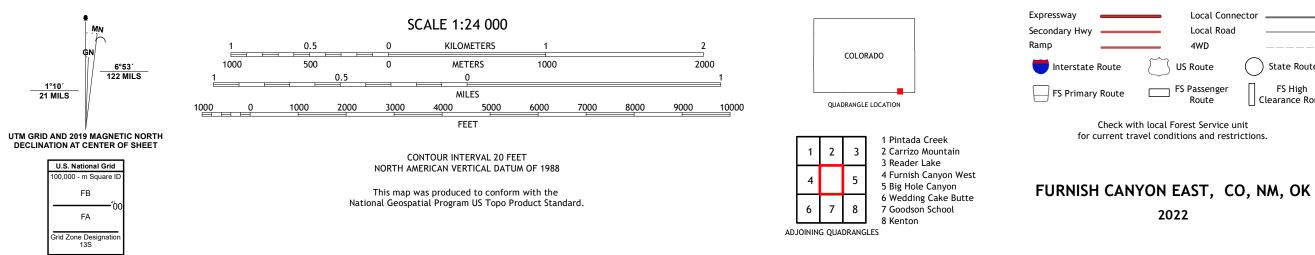

## U.S. DEPARTMENT OF THE INTERIOR U.S. GEOLOGICAL SURVEY

USSI STRATE

FURNISH CANYON EAST QUADRANGLE COLORADO - NEW MEXICO - OKLAHOMA 7.5-MINUTE SERIES

Produced by the United States Geological Survey North American Datum of 1983 (NAD83) World Geodetic System of 1984 (WGS84). Projection and 1 000-meter grid:Universal Transverse Mercator, Zone 13S This map is not a legal document. Boundaries may be generalized for this map scale. Private lands within government reservations may not be shown. Obtain permission before entering private lands.

Imagery.....NAIP, May 2017 - June 2020 Roads......U.S. Census Bureau, 2016 - 2016 Roads within US Forest Service Lands......FSTopo Data Wetlands.....FWS National Wetlands Inventory 1975

ROAD CLASSIFICATION

4WD

Route

State Route

FS High Clearance Route