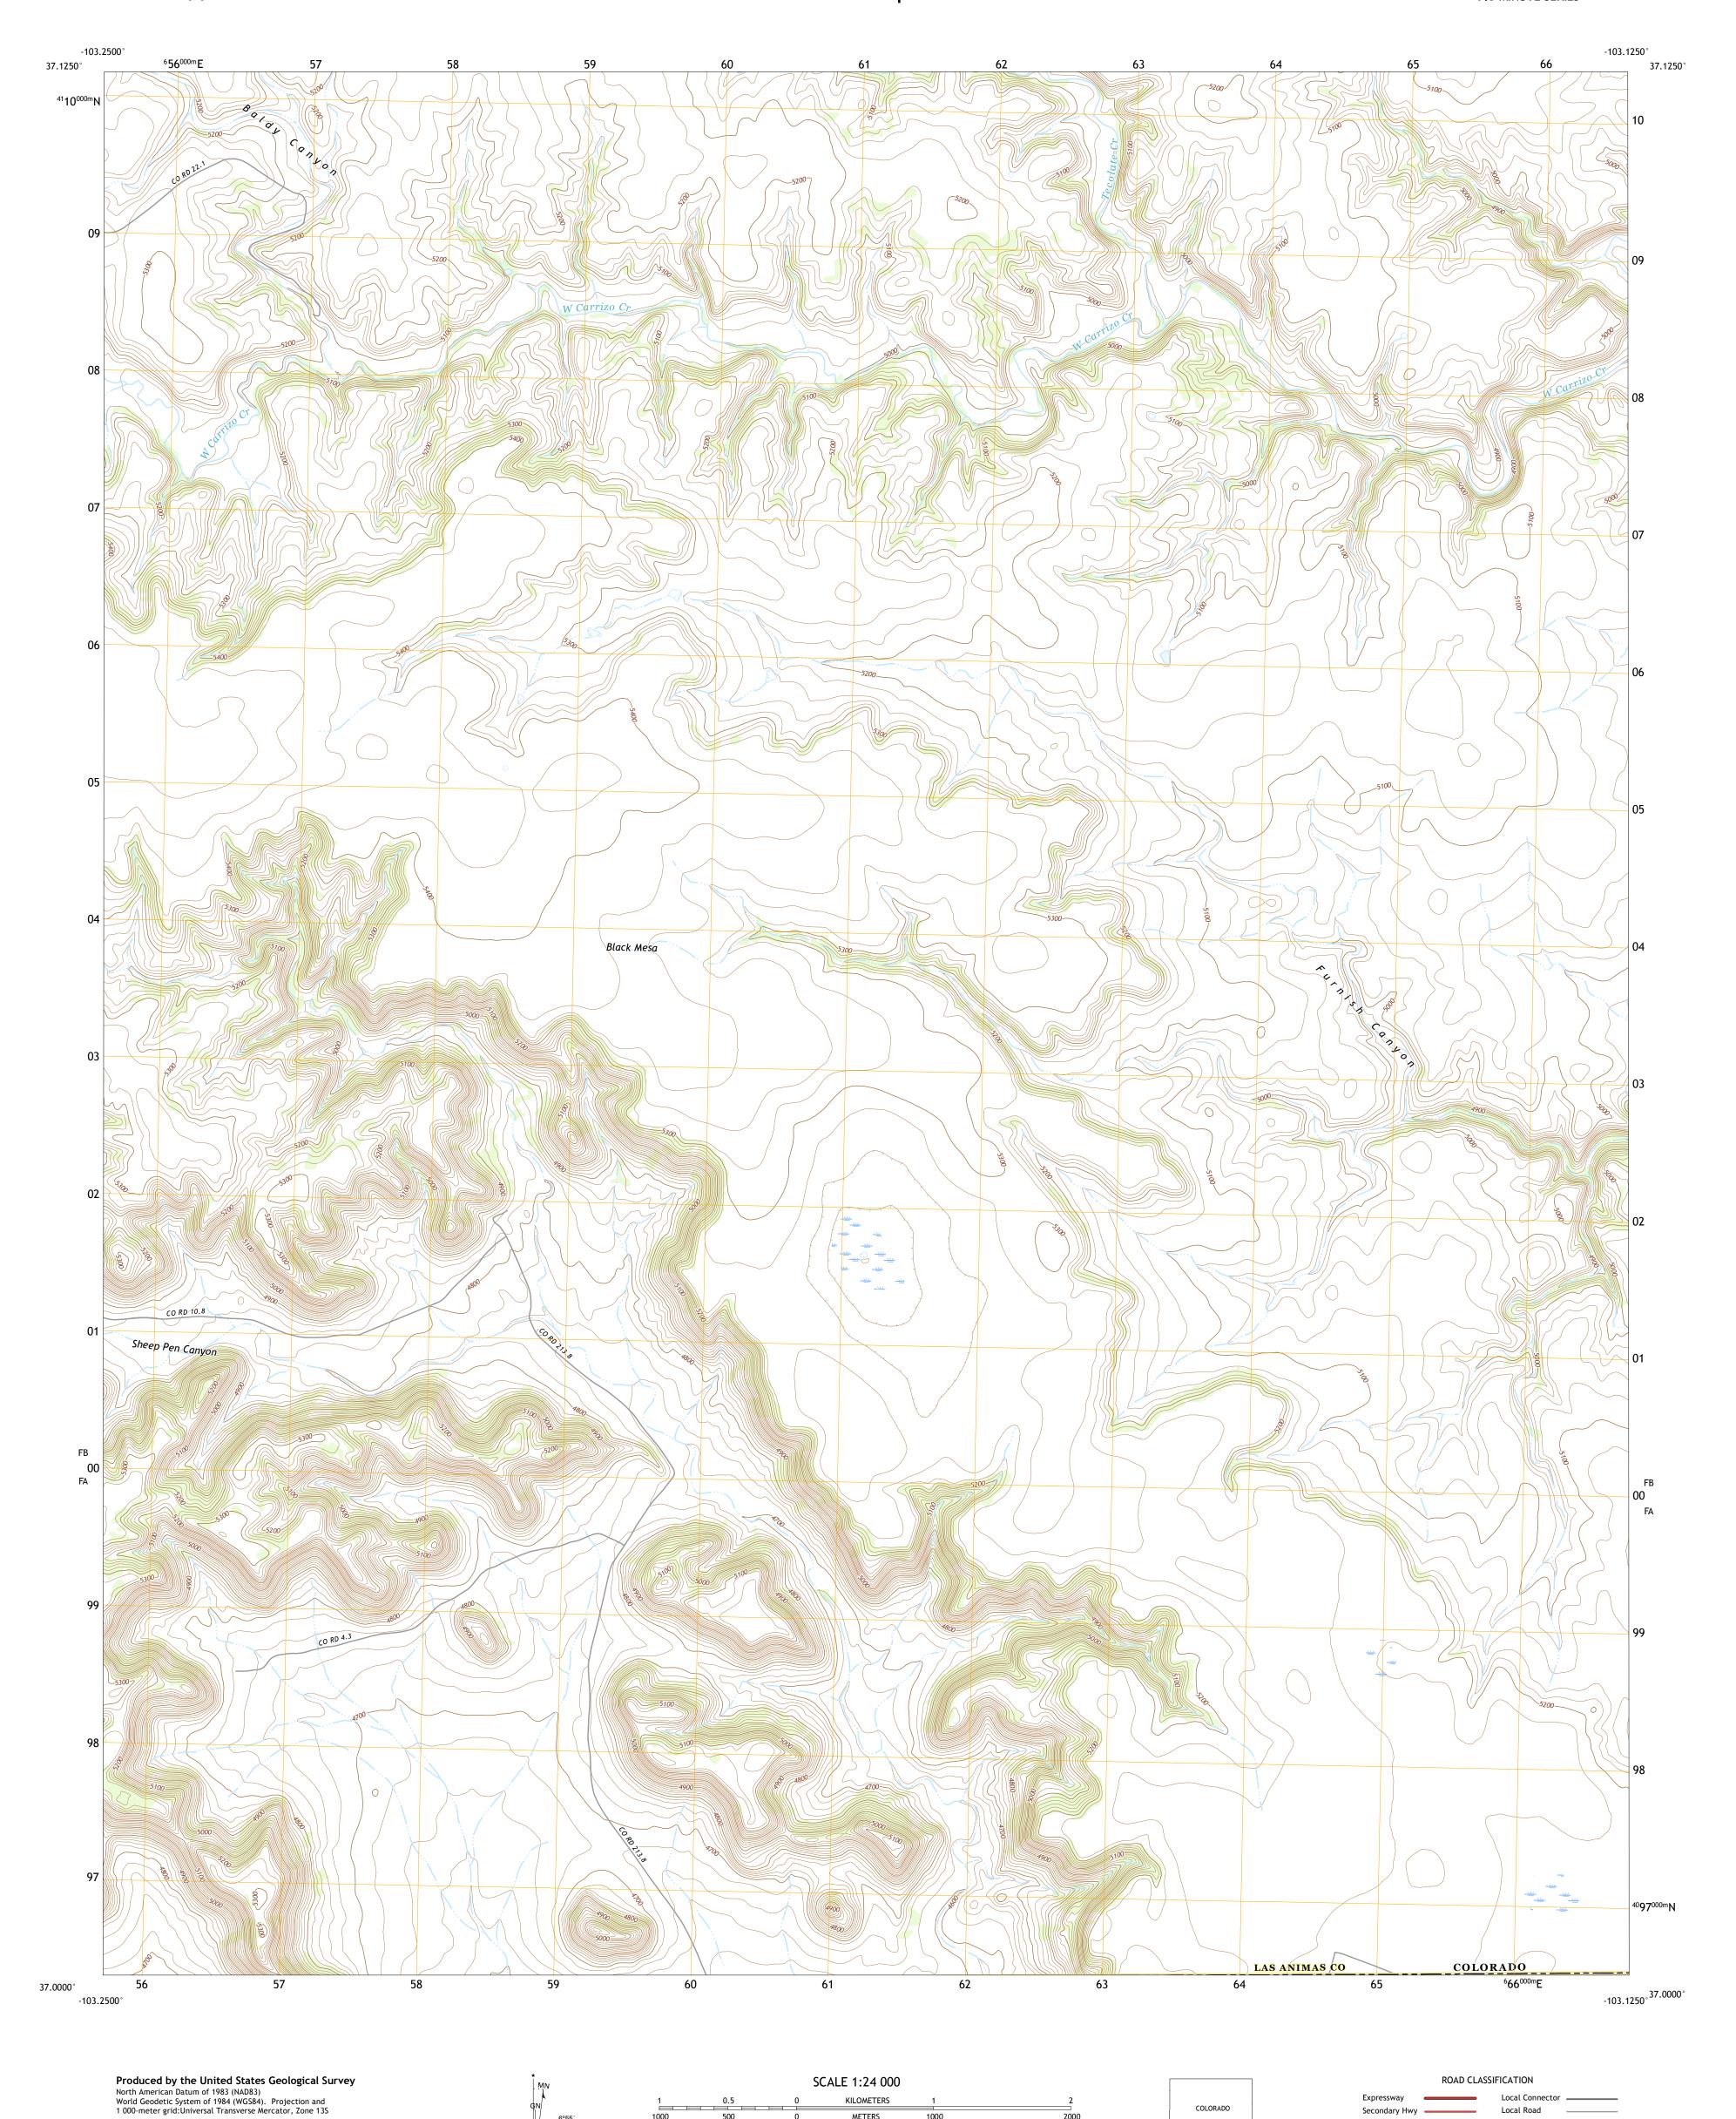

This map is not a legal document. Boundaries may be generalized for this map scale. Private lands within government reservations may not be shown. Obtain permission before

Wetlands

...........NAIP, May 2016 - November 2017
U.S. Census Bureau, 2016
.................GNIS, 2016 - 2018

entering private lands.

Public Land Survey System.....

Imagery.... Roads..... Names.....

\_\_\_\_1°6′ \_\_\_\_20 MILS

UTM GRID AND 2019 MAGNETIC NORTH DECLINATION AT CENTER OF SHEET

FB

FA

Grid Zone Designation



KILOMETERS

METERS

MILES

FEET

CONTOUR INTERVAL 20 FEET NORTH AMERICAN VERTICAL DATUM OF 1988

This map was produced to conform with the National Geospatial Program US Topo Product Standard, 2011. A metadata file associated with this product is draft version 0.6.18

COLORADO

QUADRANGLE LOCATION

ADJOINING QUADRANGLES

1 Kim South

2 Pintada Creek

3 Carrizo Mountain 4 Dennis Canyon 5 Furnish Canyon East

6 Tub Spring 7 Wedding Cake Butte 8 Goodson School

Local Road

State Route

4WD

US Route

FURNISH CANYON WEST, CO, NM

2019

Secondary Hwy —

Interstate Route