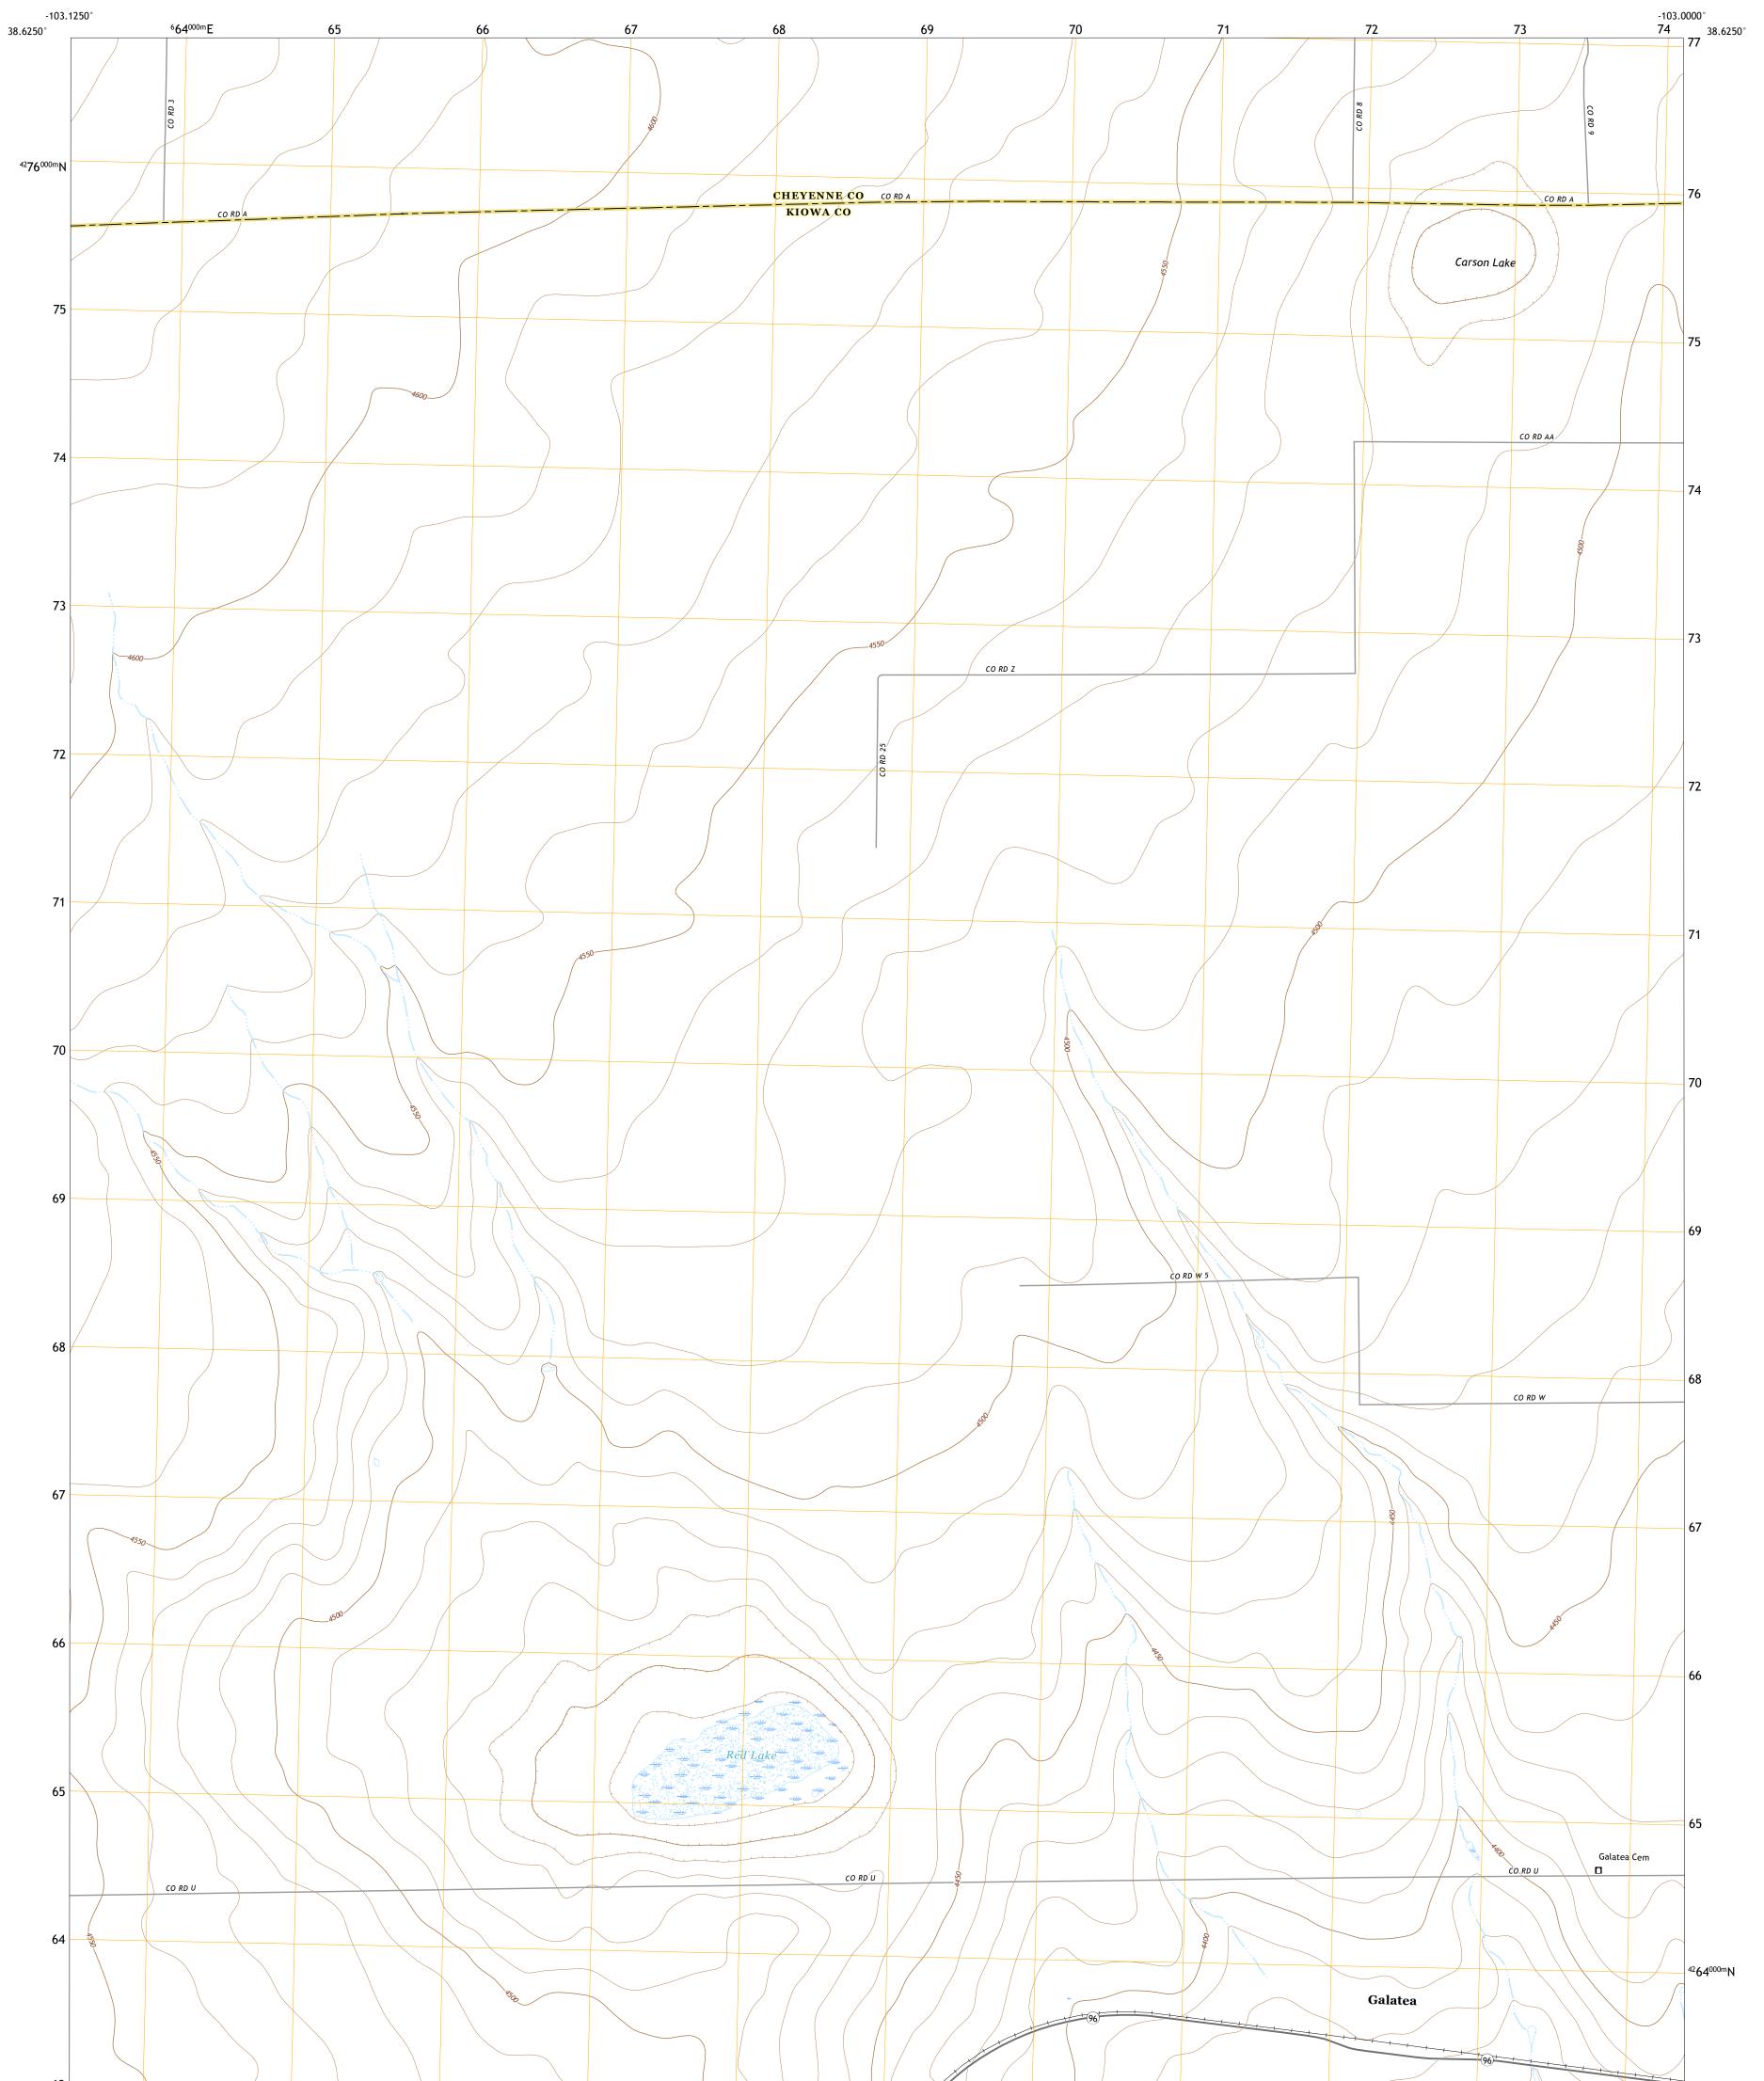

## U.S. DEPARTMENT OF THE INTERIOR U.S. GEOLOGICAL SURVEY

GALATEA QUADRANGLE COLORADO 7.5-MINUTE SERIES

Produced by the United States Geological Survey North American Datum of 1983 (NAD83) World Geodetic System of 1984 (WGS84). Projection and 1 000-meter grid:Universal Transverse Mercator, Zone 13S This map is not a legal document. Boundaries may be generalized for this map scale. Private lands within government reservations may not be shown. Obtain permission before entering private lands.

Imagery......NAIP, August 2017 - October 2017 Roads......U.S. Census Bureau, 2016 Names......GNIS, 1978 - 2016 Hydrography......Rational Hydrography Dataset, 2002 - 2018 Contours.....National Elevation Dataset, 2007 Boundaries.....Multiple sources; see metadata file 2017 - 2018 Public Land Survey System......BLM, 2018 Wetlands.....BLM, 2018