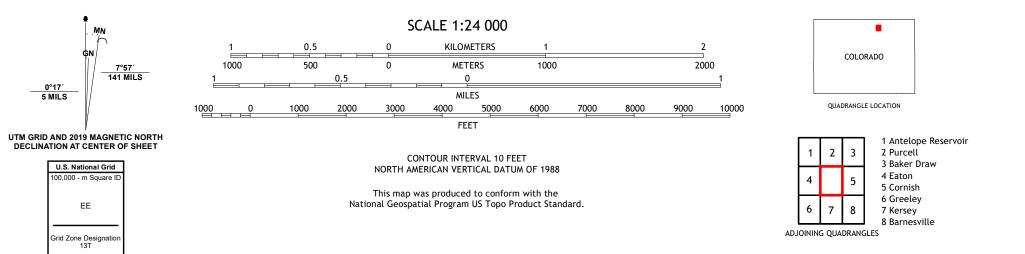

FOREST STRAFT

GALETON QUADRANGLE COLORADO - WELD COUNTY 7.5-MINUTE SERIES

Produced by the United States Geological Survey North American Datum of 1983 (NAD83) World Geodetic System of 1984 (WGS84). Projection and 1 000-meter grid:Universal Transverse Mercator, Zone 13T This map is not a legal document. Boundaries may be generalized for this map scale. Private lands within government reservations may not be shown. Obtain permission before entering private lands.