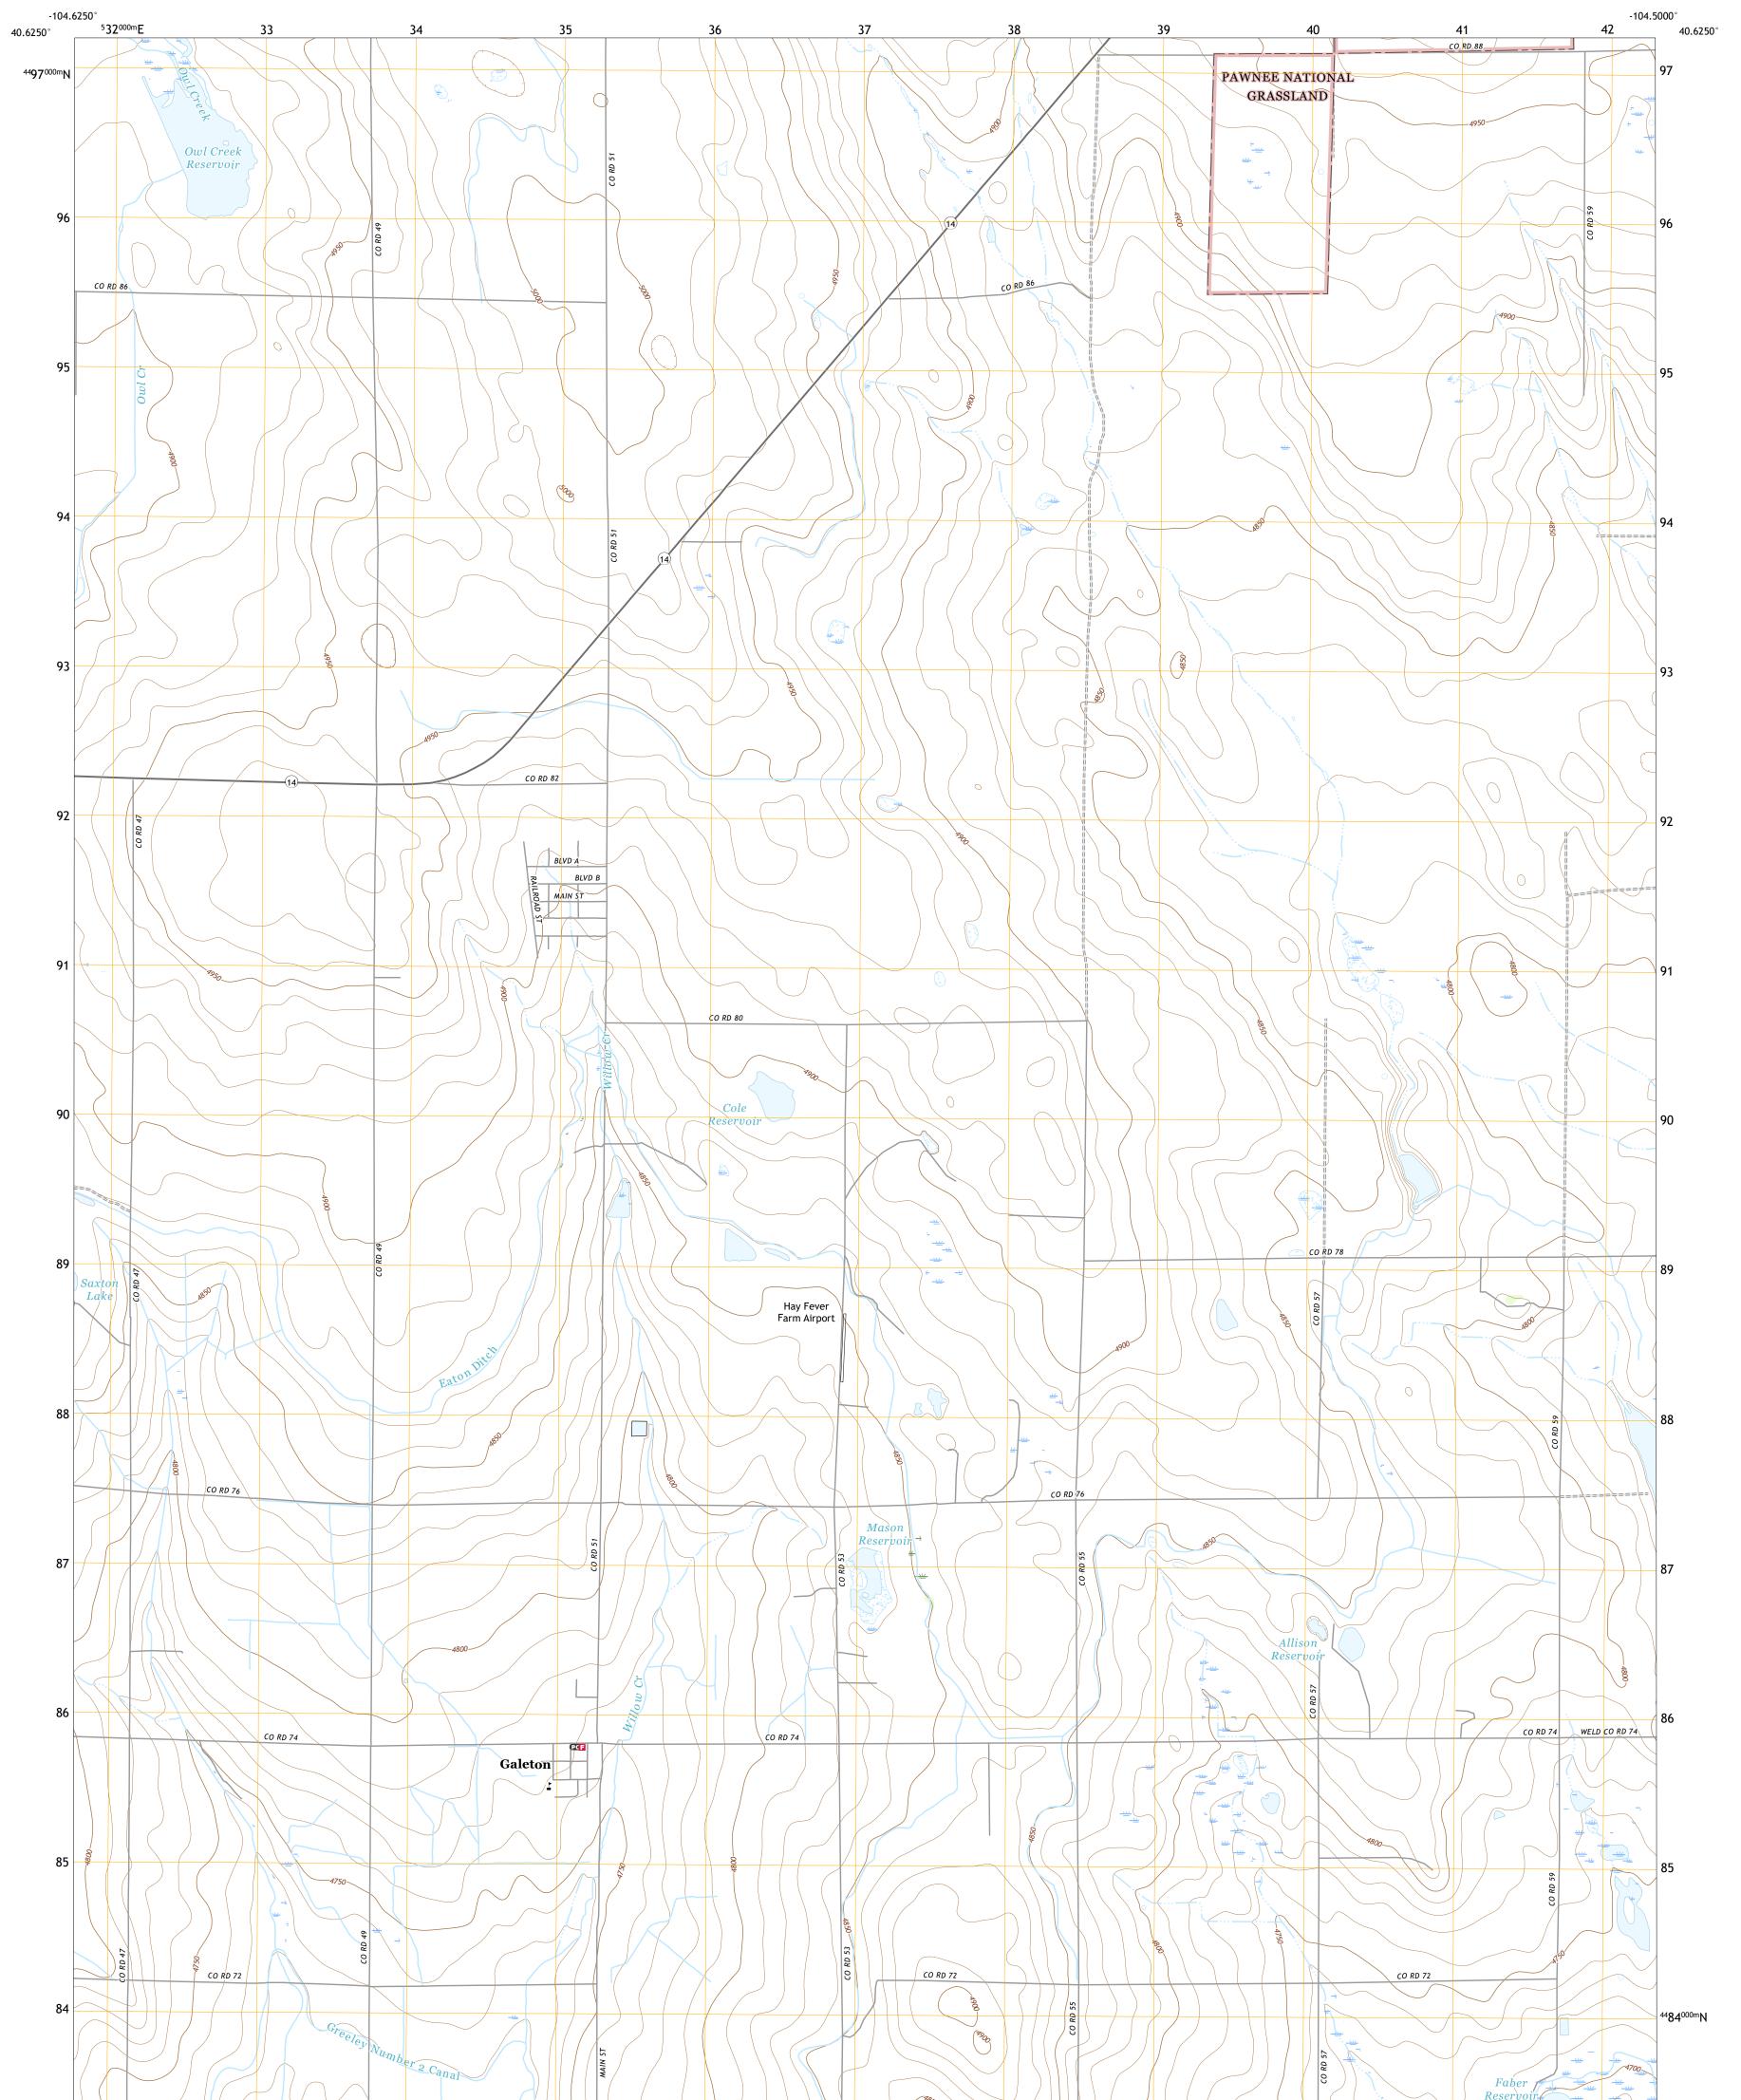

FOREST STRAFT

GALETON QUADRANGLE COLORADO - WELD COUNTY 7.5-MINUTE SERIES

Produced by the United States Geological Survey North American Datum of 1983 (NAD83) World Geodetic System of 1984 (WGS84). Projection and 1 000-meter grid:Universal Transverse Mercator, Zone 13T This map is not a legal document. Boundaries may be generalized for this map scale. Private lands within government reservations may not be shown. Obtain permission before entering private lands.