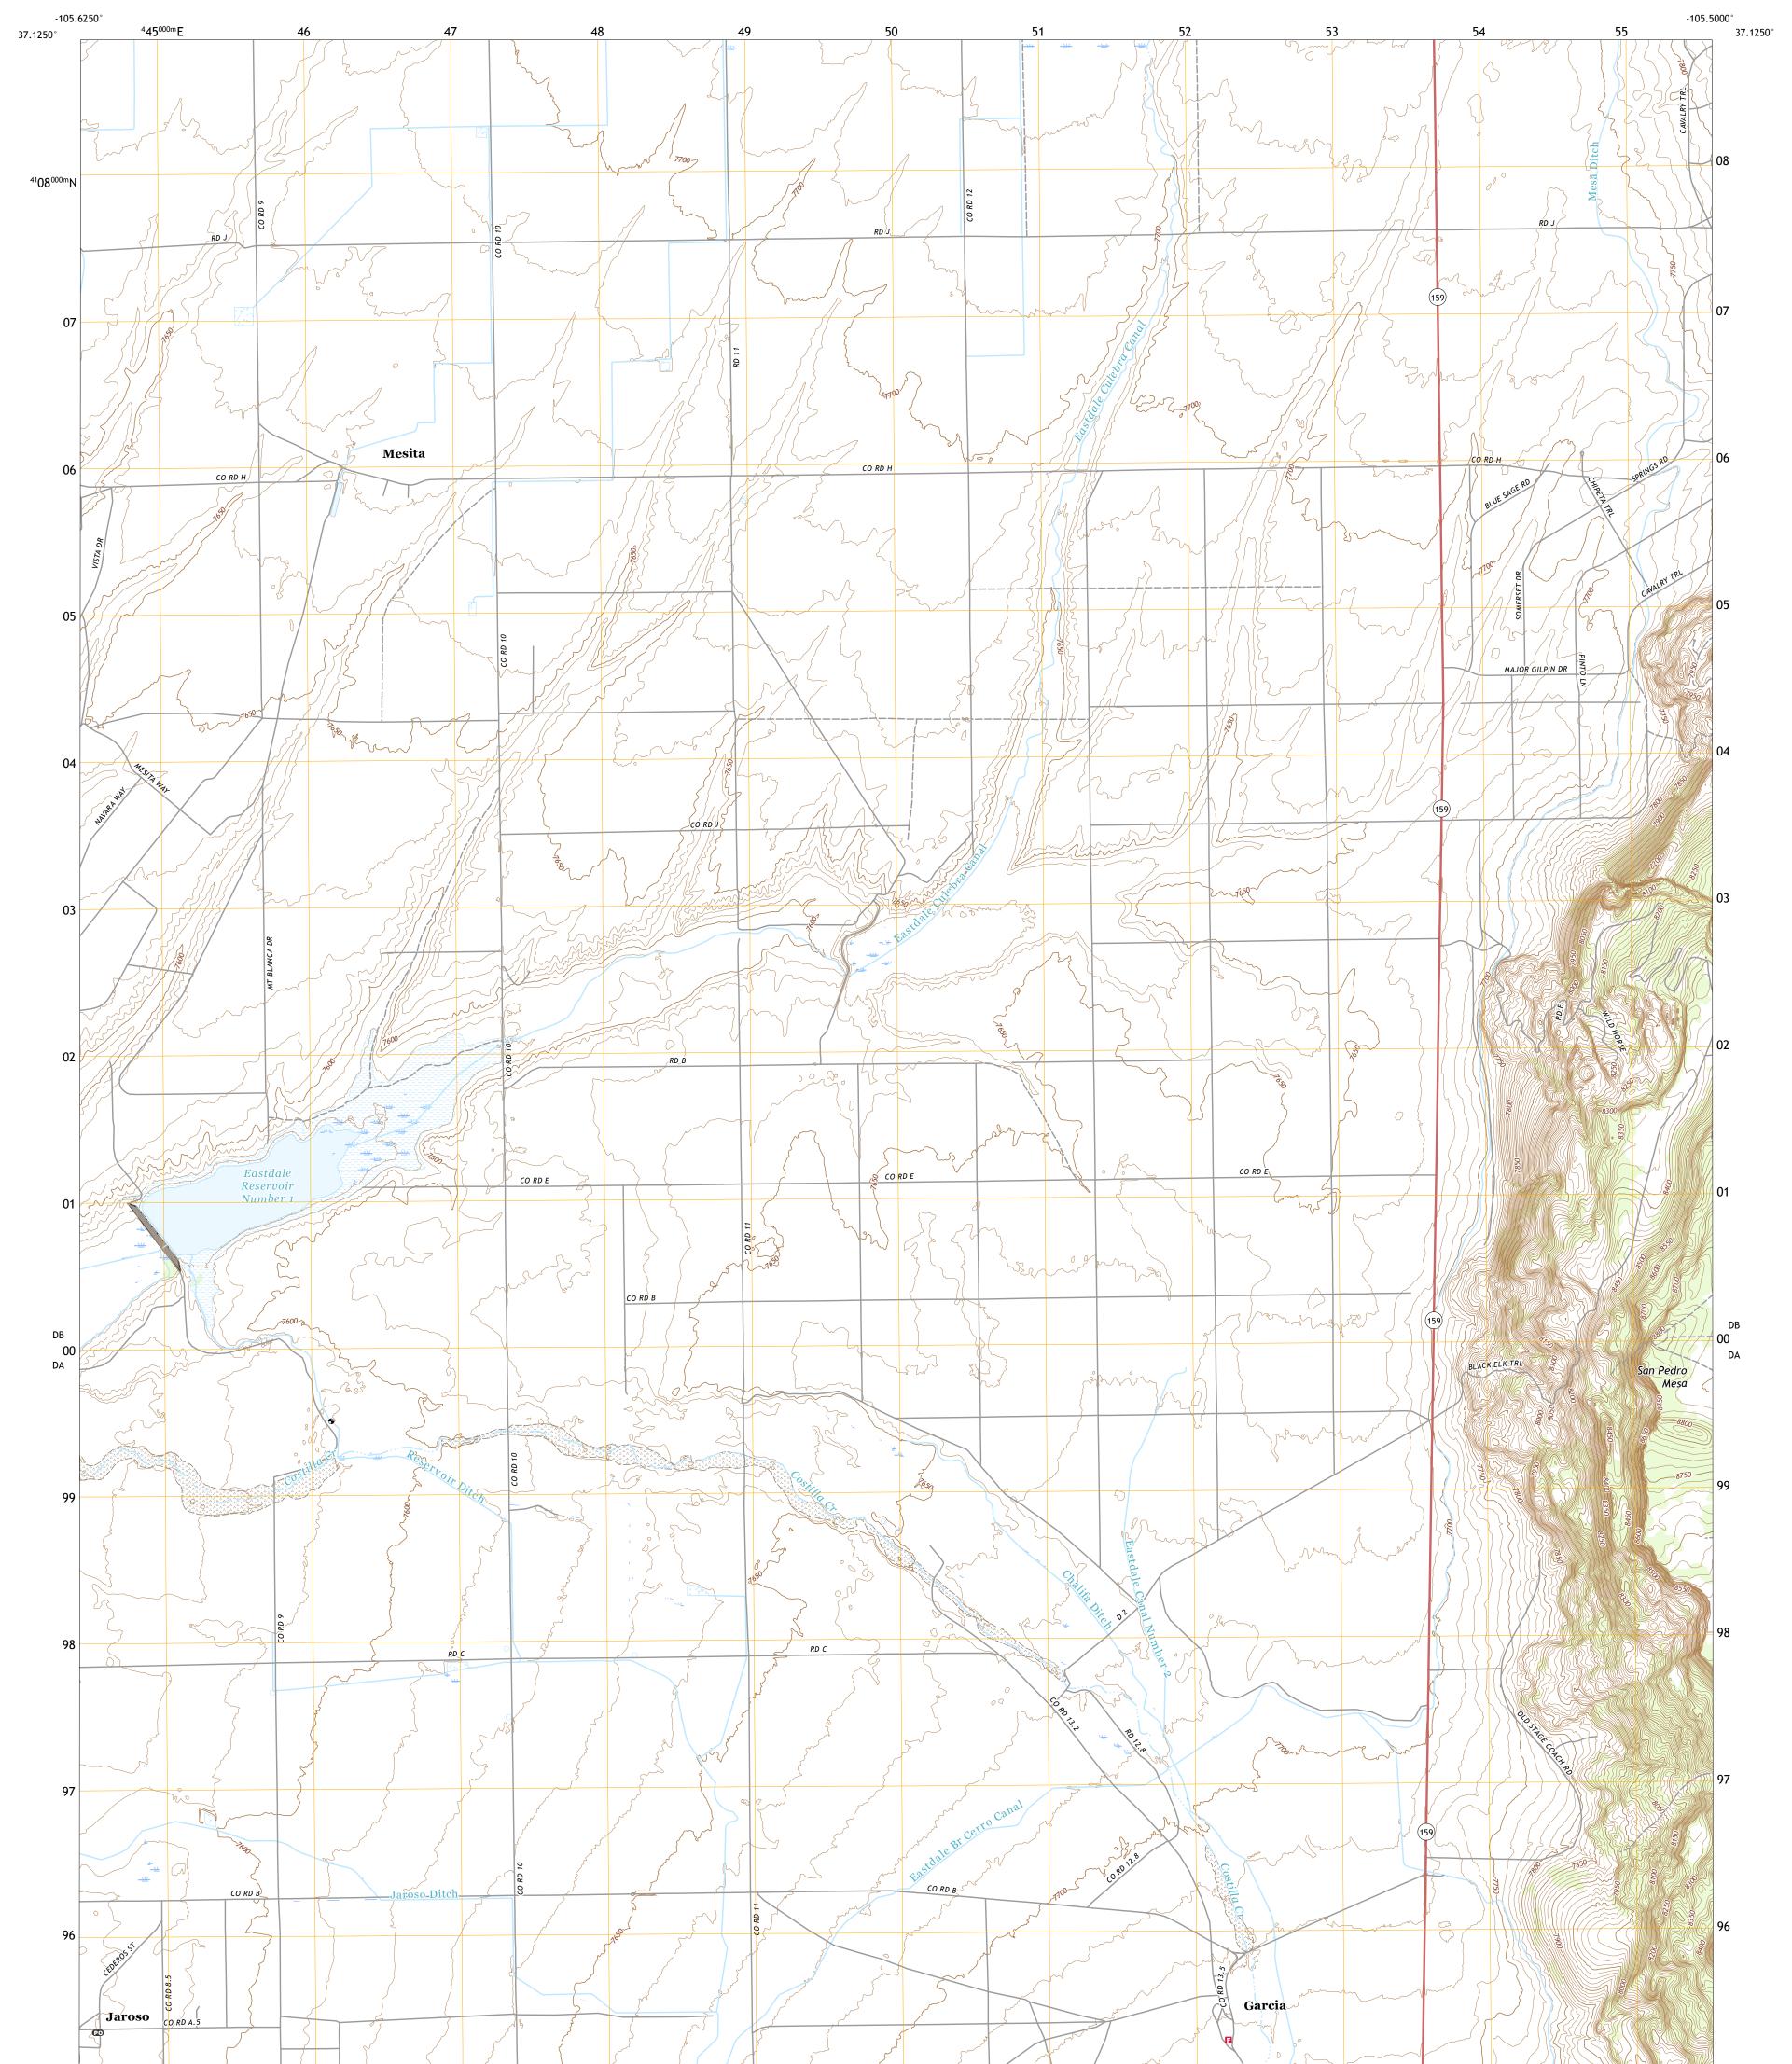

## U.S. DEPARTMENT OF THE INTERIOR U.S. GEOLOGICAL SURVEY

Produced by the United States Geological Survey North American Datum of 1983 (NAD83) World Geodetic System of 1984 (WGS84). Projection and 1 000-meter grid:Universal Transverse Mercator, Zone 13S This map is not a legal document. Boundaries may be generalized for this map scale. Private lands within government reservations may not be shown. Obtain permission before entering private lands.

Imagery.... Roads..... Names..... ...NAIP, October 2017 - November 2017 U.S. Census Bureau, 2016 .....GNIS, 1978 - 2017 .....National Hydrography Dataset, 2004 .....Multiple sources; see metadata file 2017 - 2018 Hydrography..... Contours.... Boundaries... ..FWS National Wetlands Inventory 1983 - 1985 Wetlands...