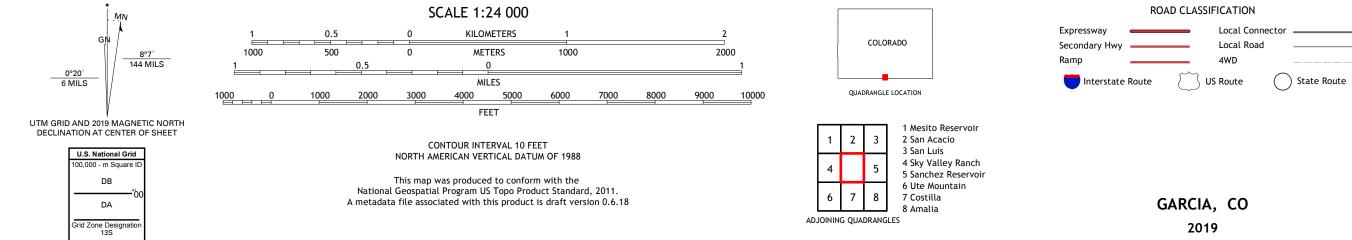

## U.S. DEPARTMENT OF THE INTERIOR U.S. GEOLOGICAL SURVEY

Produced by the United States Geological Survey North American Datum of 1983 (NAD83) World Geodetic System of 1984 (WGS84). Projection and 1 000-meter grid:Universal Transverse Mercator, Zone 13S This map is not a legal document. Boundaries may be generalized for this map scale. Private lands within government reservations may not be shown. Obtain permission before entering private lands.