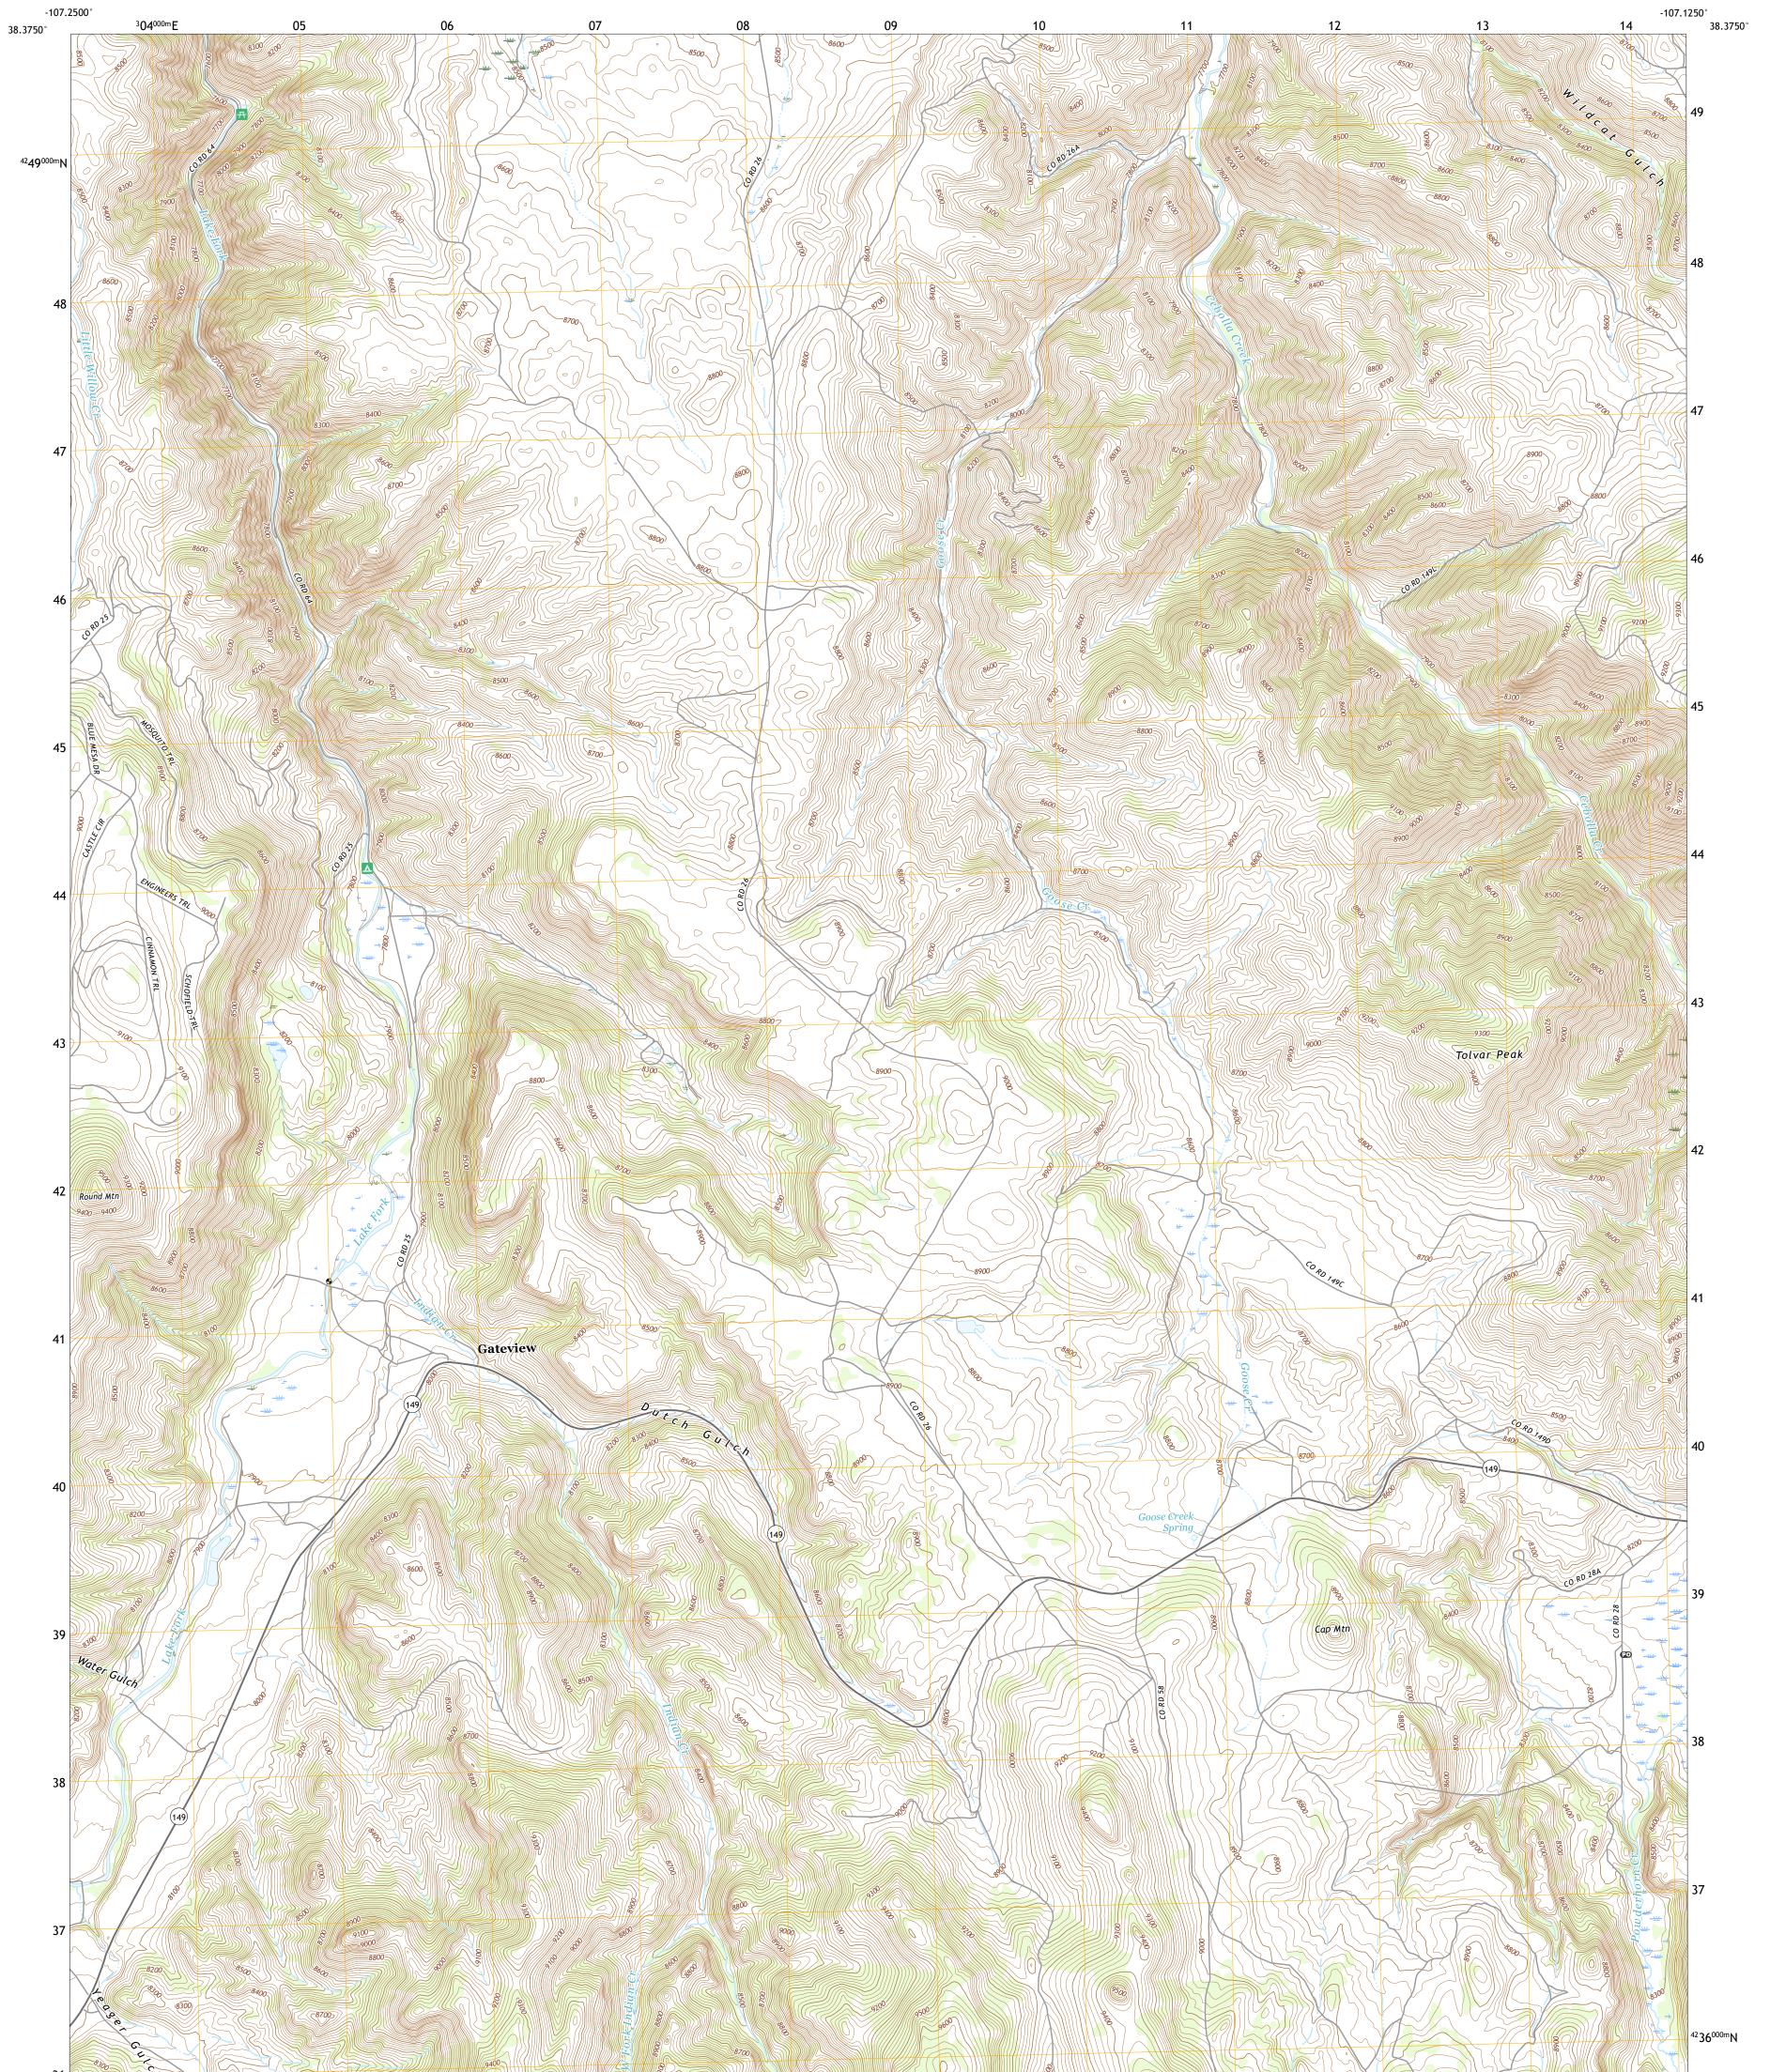

## U.S. DEPARTMENT OF THE INTERIOR U.S. GEOLOGICAL SURVEY

GATEVIEW QUADRANGLE COLORADO - GUNNISON COUNTY 7.5-MINUTE SERIES

Produced by the United States Geological Survey North American Datum of 1983 (NAD83) World Geodetic System of 1984 (WGS84). Projection and 1 000-meter grid:Universal Transverse Mercator, Zone 13S This map is not a legal document. Boundaries may be generalized for this map scale. Private lands within government reservations may not be shown. Obtain permission before entering private lands.

Imagery......NAIP, October 2017 - January 2018 Roads......U.S. Census Bureau, 2016 - 2016 Names......GNIS, 1978 - 2020 Hydrography......GNIS, 1978 - 2020 Contours.....National Hydrography Dataset, 2002 - 2020 Contours.....National Elevation Dataset, 2021 Boundaries.....Multiple sources; see metadata file 2019 - 2021 Public Land Survey System......BLM, 2021 Wetlands......BLM, 2021