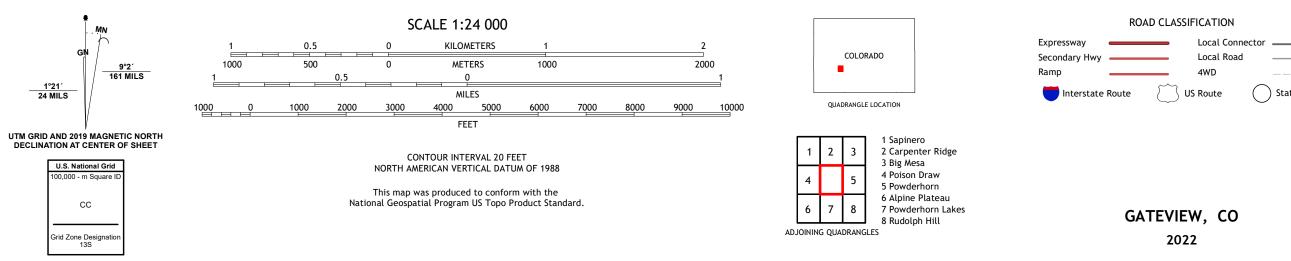

## U.S. DEPARTMENT OF THE INTERIOR U.S. GEOLOGICAL SURVEY

GATEVIEW QUADRANGLE COLORADO - GUNNISON COUNTY 7.5-MINUTE SERIES

Produced by the United States Geological Survey North American Datum of 1983 (NAD83) World Geodetic System of 1984 (WGS84). Projection and 1 000-meter grid:Universal Transverse Mercator, Zone 13S This map is not a legal document. Boundaries may be generalized for this map scale. Private lands within government reservations may not be shown. Obtain permission before entering private lands.

Imagery......NAIP, October 2017 - January 2018 Roads......U.S. Census Bureau, 2016 - 2016 Names......GNIS, 1978 - 2020 Hydrography......GNIS, 1978 - 2020 Contours.....National Hydrography Dataset, 2002 - 2020 Contours.....National Elevation Dataset, 2021 Boundaries.....Multiple sources; see metadata file 2019 - 2021 Public Land Survey System......BLM, 2021 Wetlands......BLM, 2021

ector \_\_\_\_\_\_ \_\_\_\_\_\_ State Route