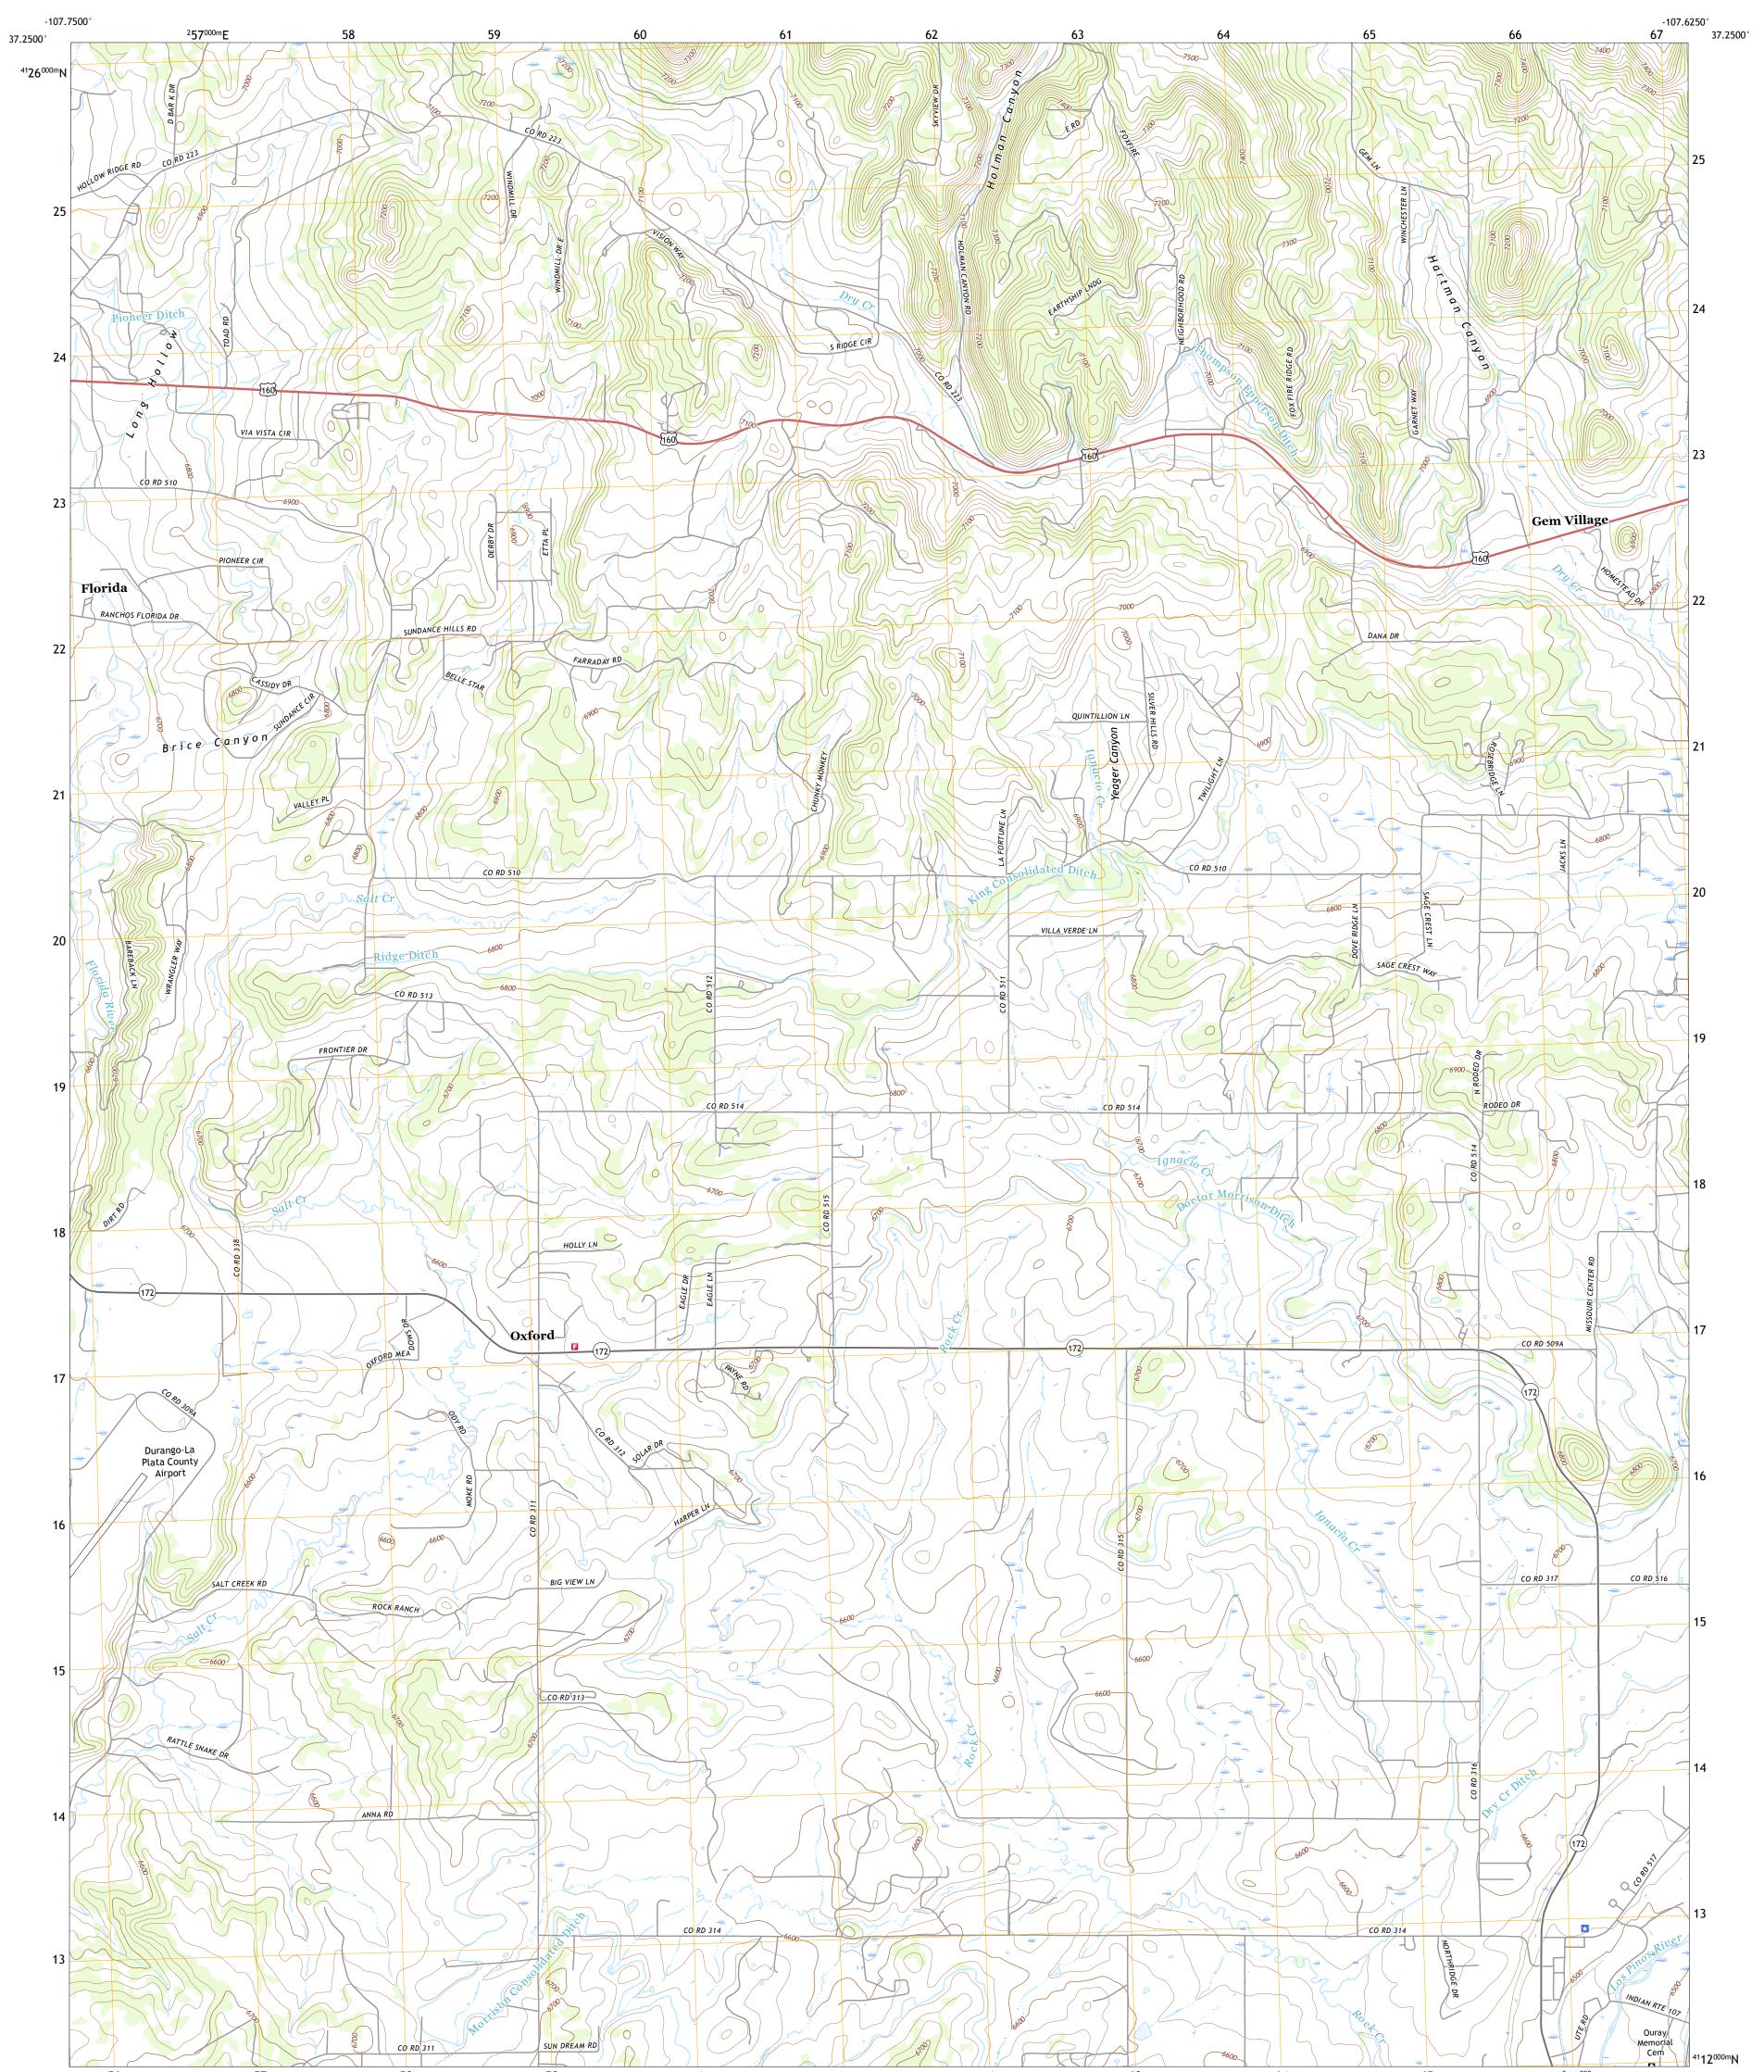

## U.S. DEPARTMENT OF THE INTERIOR U.S. GEOLOGICAL SURVEY

GEM VILLAGE QUADRANGLE COLORADO - LA PLATA COUNTY 7.5-MINUTE SERIES

Produced by the United States Geological Survey North American Datum of 1983 (NAD83) World Geodetic System of 1984 (WGS84). Projection and 1 000-meter grid:Universal Transverse Mercator, Zone 13S This map is not a legal document. Boundaries may be generalized for this map scale. Private lands within government reservations may not be shown. Obtain permission before entering private lands.