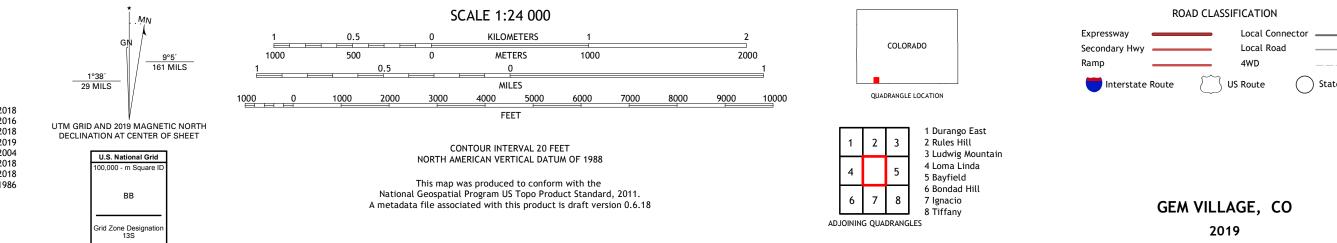

## U.S. DEPARTMENT OF THE INTERIOR U.S. GEOLOGICAL SURVEY

GEM VILLAGE QUADRANGLE COLORADO - LA PLATA COUNTY 7.5-MINUTE SERIES

Produced by the United States Geological Survey North American Datum of 1983 (NAD83) World Geodetic System of 1984 (WGS84). Projection and 1 000-meter grid:Universal Transverse Mercator, Zone 13S This map is not a legal document. Boundaries may be generalized for this map scale. Private lands within government reservations may not be shown. Obtain permission before entering private lands.

## NSN. 7 6 4 3 0 1 6 3 5 8 9 0 9 NGA REF NO. US GS X 2 4 K 1 7 0 2 4

State Route