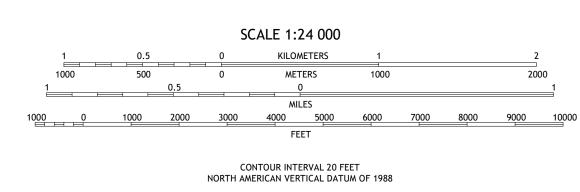

U.S. National Grid 100,000 - m Square ID

Grid Zone Designation 13S

-107.7500°

Produced by the United States Geological Survey

generalized for this map scale. Private lands within government reservations may not be shown. Obtain permission before

National

North American Datum of 1983 (NAD83) World Geodetic System of 1984 (WGS84). Projection and 1 000-meter grid:Universal Transverse Mercator, Zone 13S

This map is not a legal document. Boundaries may be

entering private lands.

Public Land Survey System......
Wetlands......FWS National



This map was produced to conform with the National Geospatial Program US Topo Product Standard.



ROAD CLASSIFICATION

US Route

Secondary Hwy -

Interstate Route

Local Road

State Route

4WD