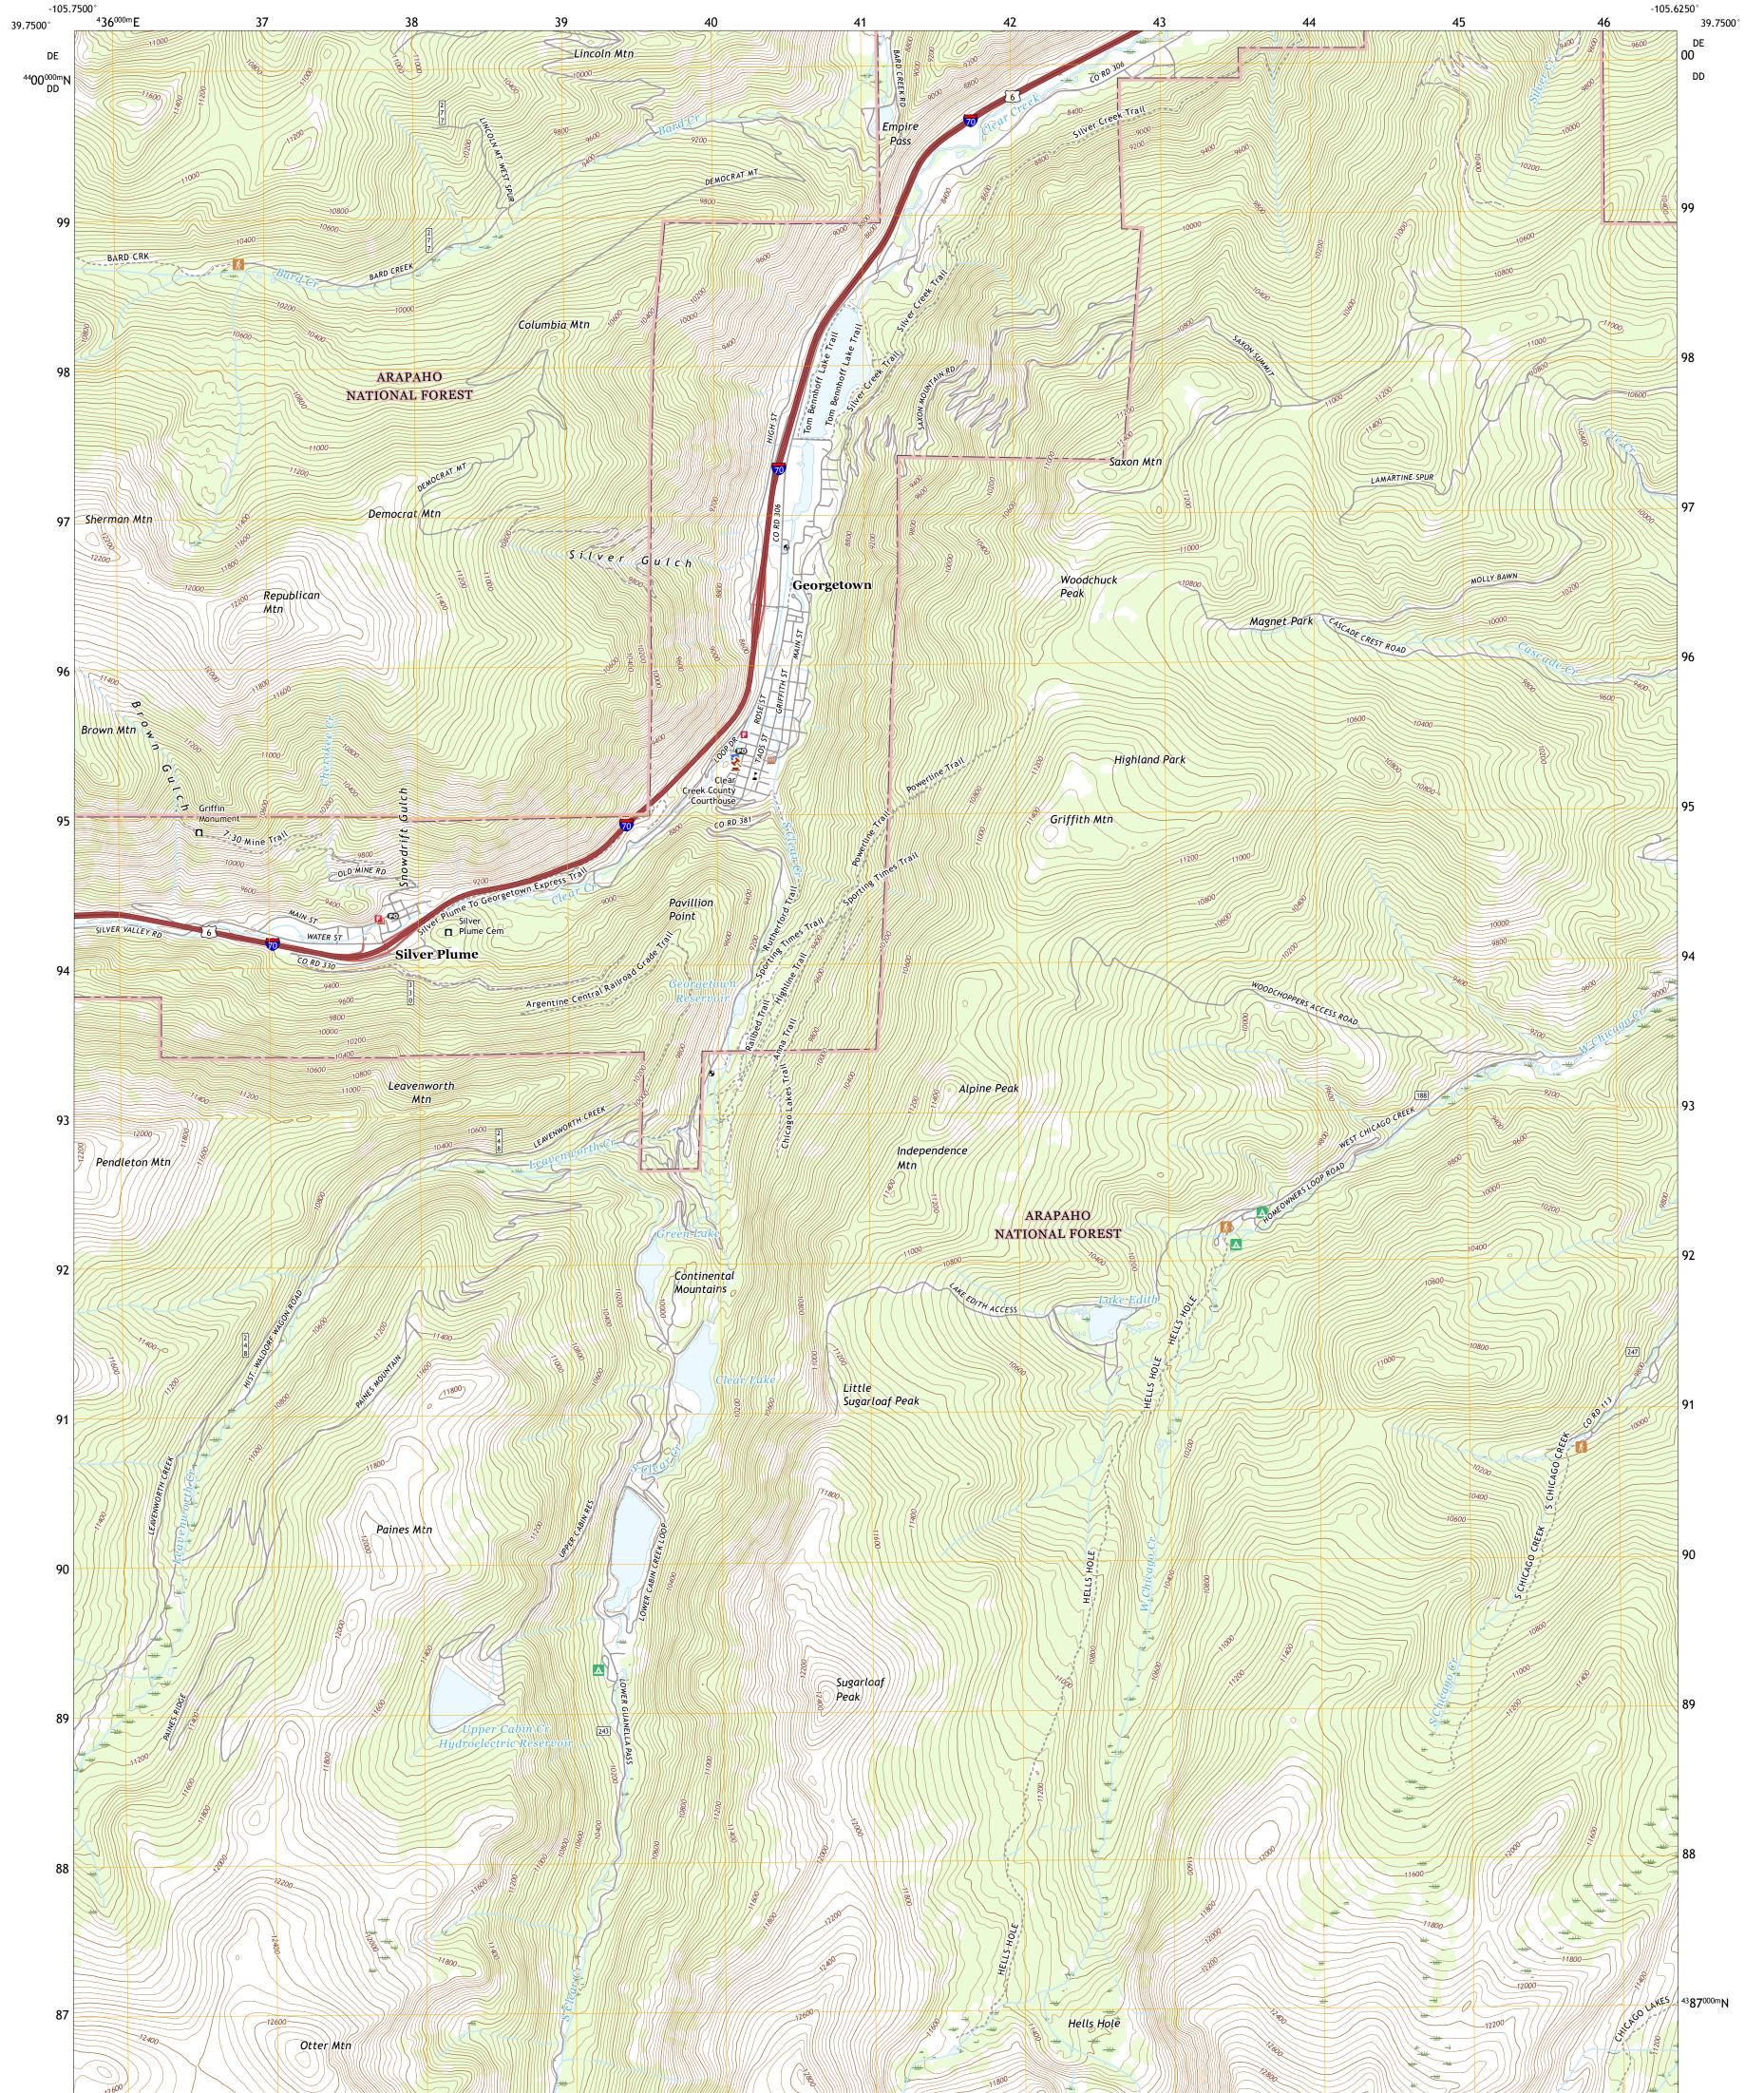

GEORGETOWN QUADRANGLE COLORADO - CLEAR CREEK COUNTY 7.5-MINUTE SERIES

UTS STREET

Produced by the United States Geological Survey North American Datum of 1983 (NAD83) World Geodetic System of 1984 (WGS84). Projection and 1 000-meter grid:Universal Transverse Mercator, Zone 13S This map is not a legal document. Boundaries may be generalized for this map scale. Private lands within government reservations may not be shown. Obtain permission before entering private lands.