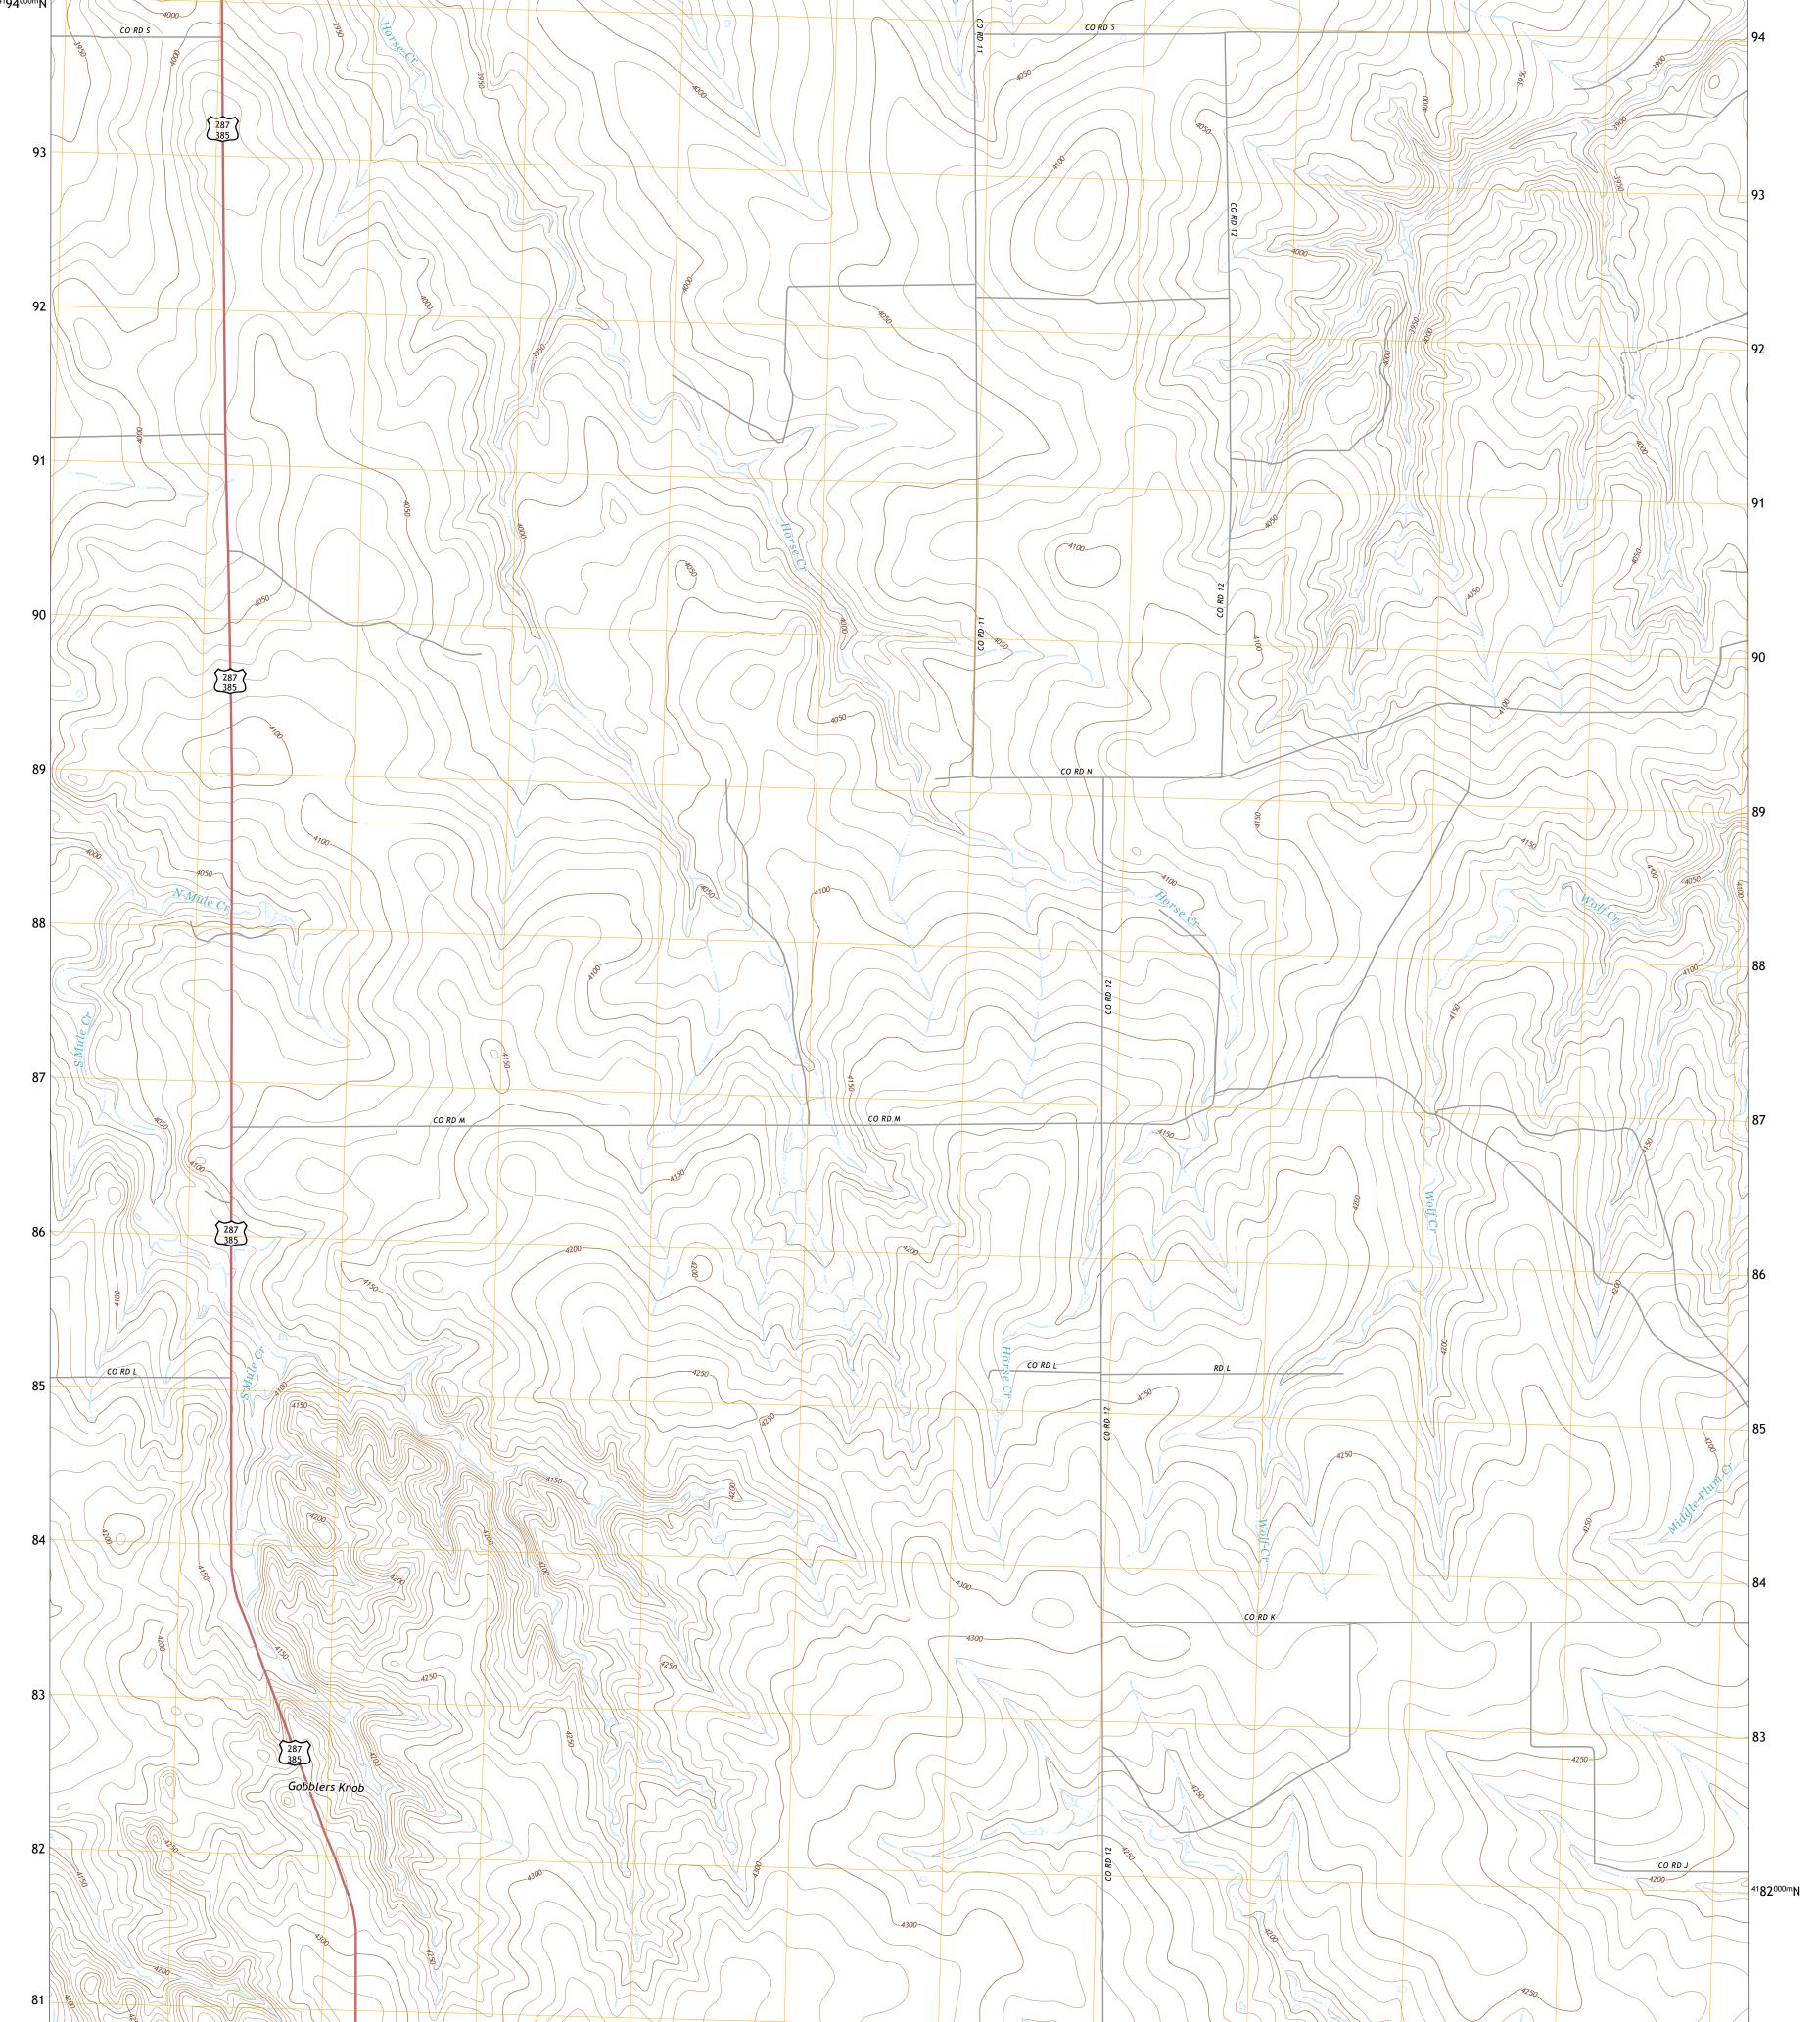

Produced by the United States Geological Survey North American Datum of 1983 (NAD83) World Geodetic System of 1984 (WGS84). Projection and 1 000-meter grid:Universal Transverse Mercator, Zone 13S This map is not a legal document. Boundaries may be generalized for this map scale. Private lands within government reservations may not be shown. Obtain permission before entering private lands.

Imagery.......NAIP, September 2017 - October 2017Roads......U.S.CensusNames......GNIS, 1978 - 2019Hydrography.....NationalHydrography Dataset, 2002 - 2018Contours.....NationalElevationBoundaries.....Multiplesources; seePublicLandSurveySystem......BLM, 2018Wetlands......FWSNationalWetlandsInventory1975



## NSN. 7 6 4 3 0 1 6 3 5 8 9 2 3 NGA REF NO. US GSX 2 4 K 1 7 5 4 7