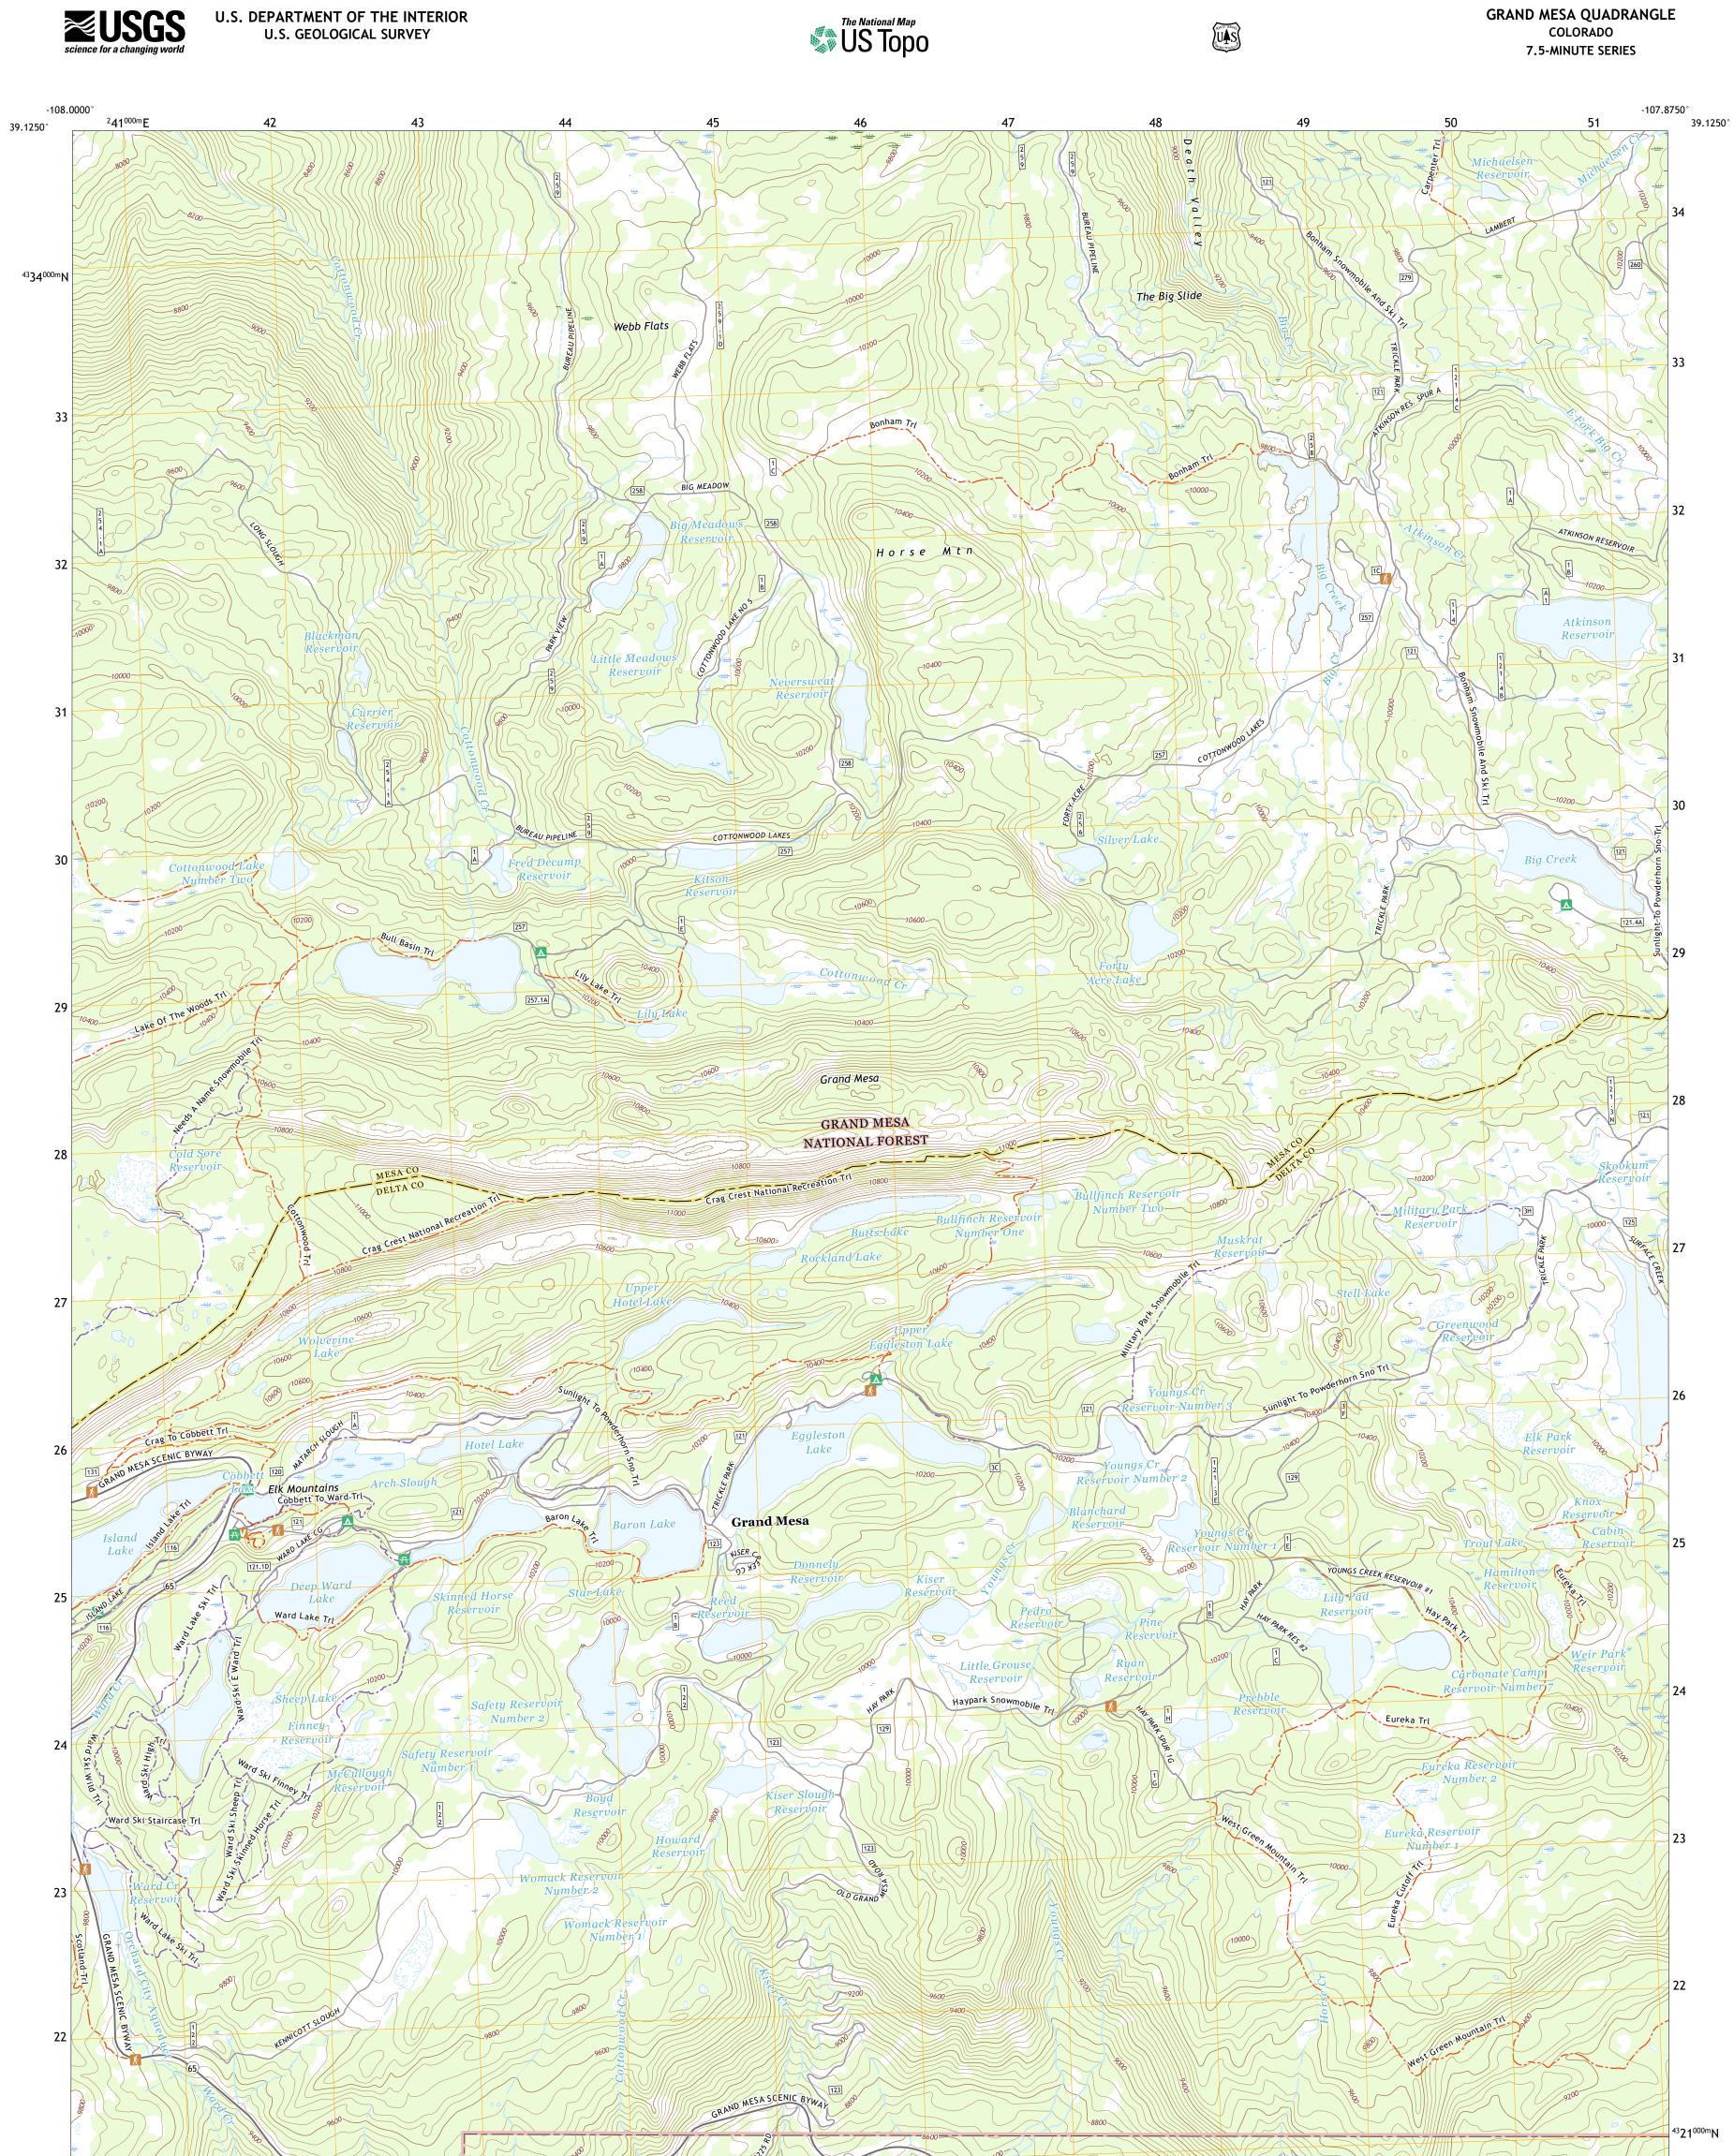

Produced by the United States Geological Survey North American Datum of 1983 (NAD83) World Geodetic System of 1984 (WGS84). Projection and 1 000-meter grid:Universal Transverse Mercator, Zone 125\135 This map is not a legal document. Boundaries may be generalized for this map scale. Private lands within government reservations may not be shown. Obtain permission before entering private lands.

Imagery.....NAIP, August 2017 - January 2018 Roads......U.S. Census Bureau, 2016 - 2016 Roads within US Forest Service Lands......FSTopo Data 



ROAD CLASSIFICATION Expressway Local Connector Secondary Hwy Local Road Ramp 4WD US Route 🛑 Interstate Route State Route FS Passenger FS High Clearance Route FS Primary Route Route