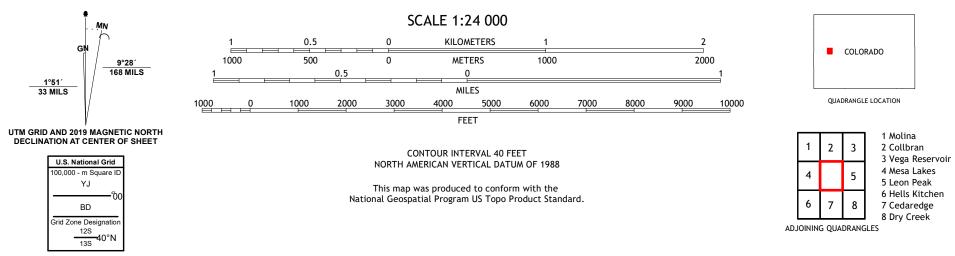

Produced by the United States Geological Survey North American Datum of 1983 (NAD83) World Geodetic System of 1984 (WGS84). Projection and 1 000-meter grid:Universal Transverse Mercator, Zone 125\135 This map is not a legal document. Boundaries may be generalized for this map scale. Private lands within government reservations may not be shown. Obtain permission before entering private lands.