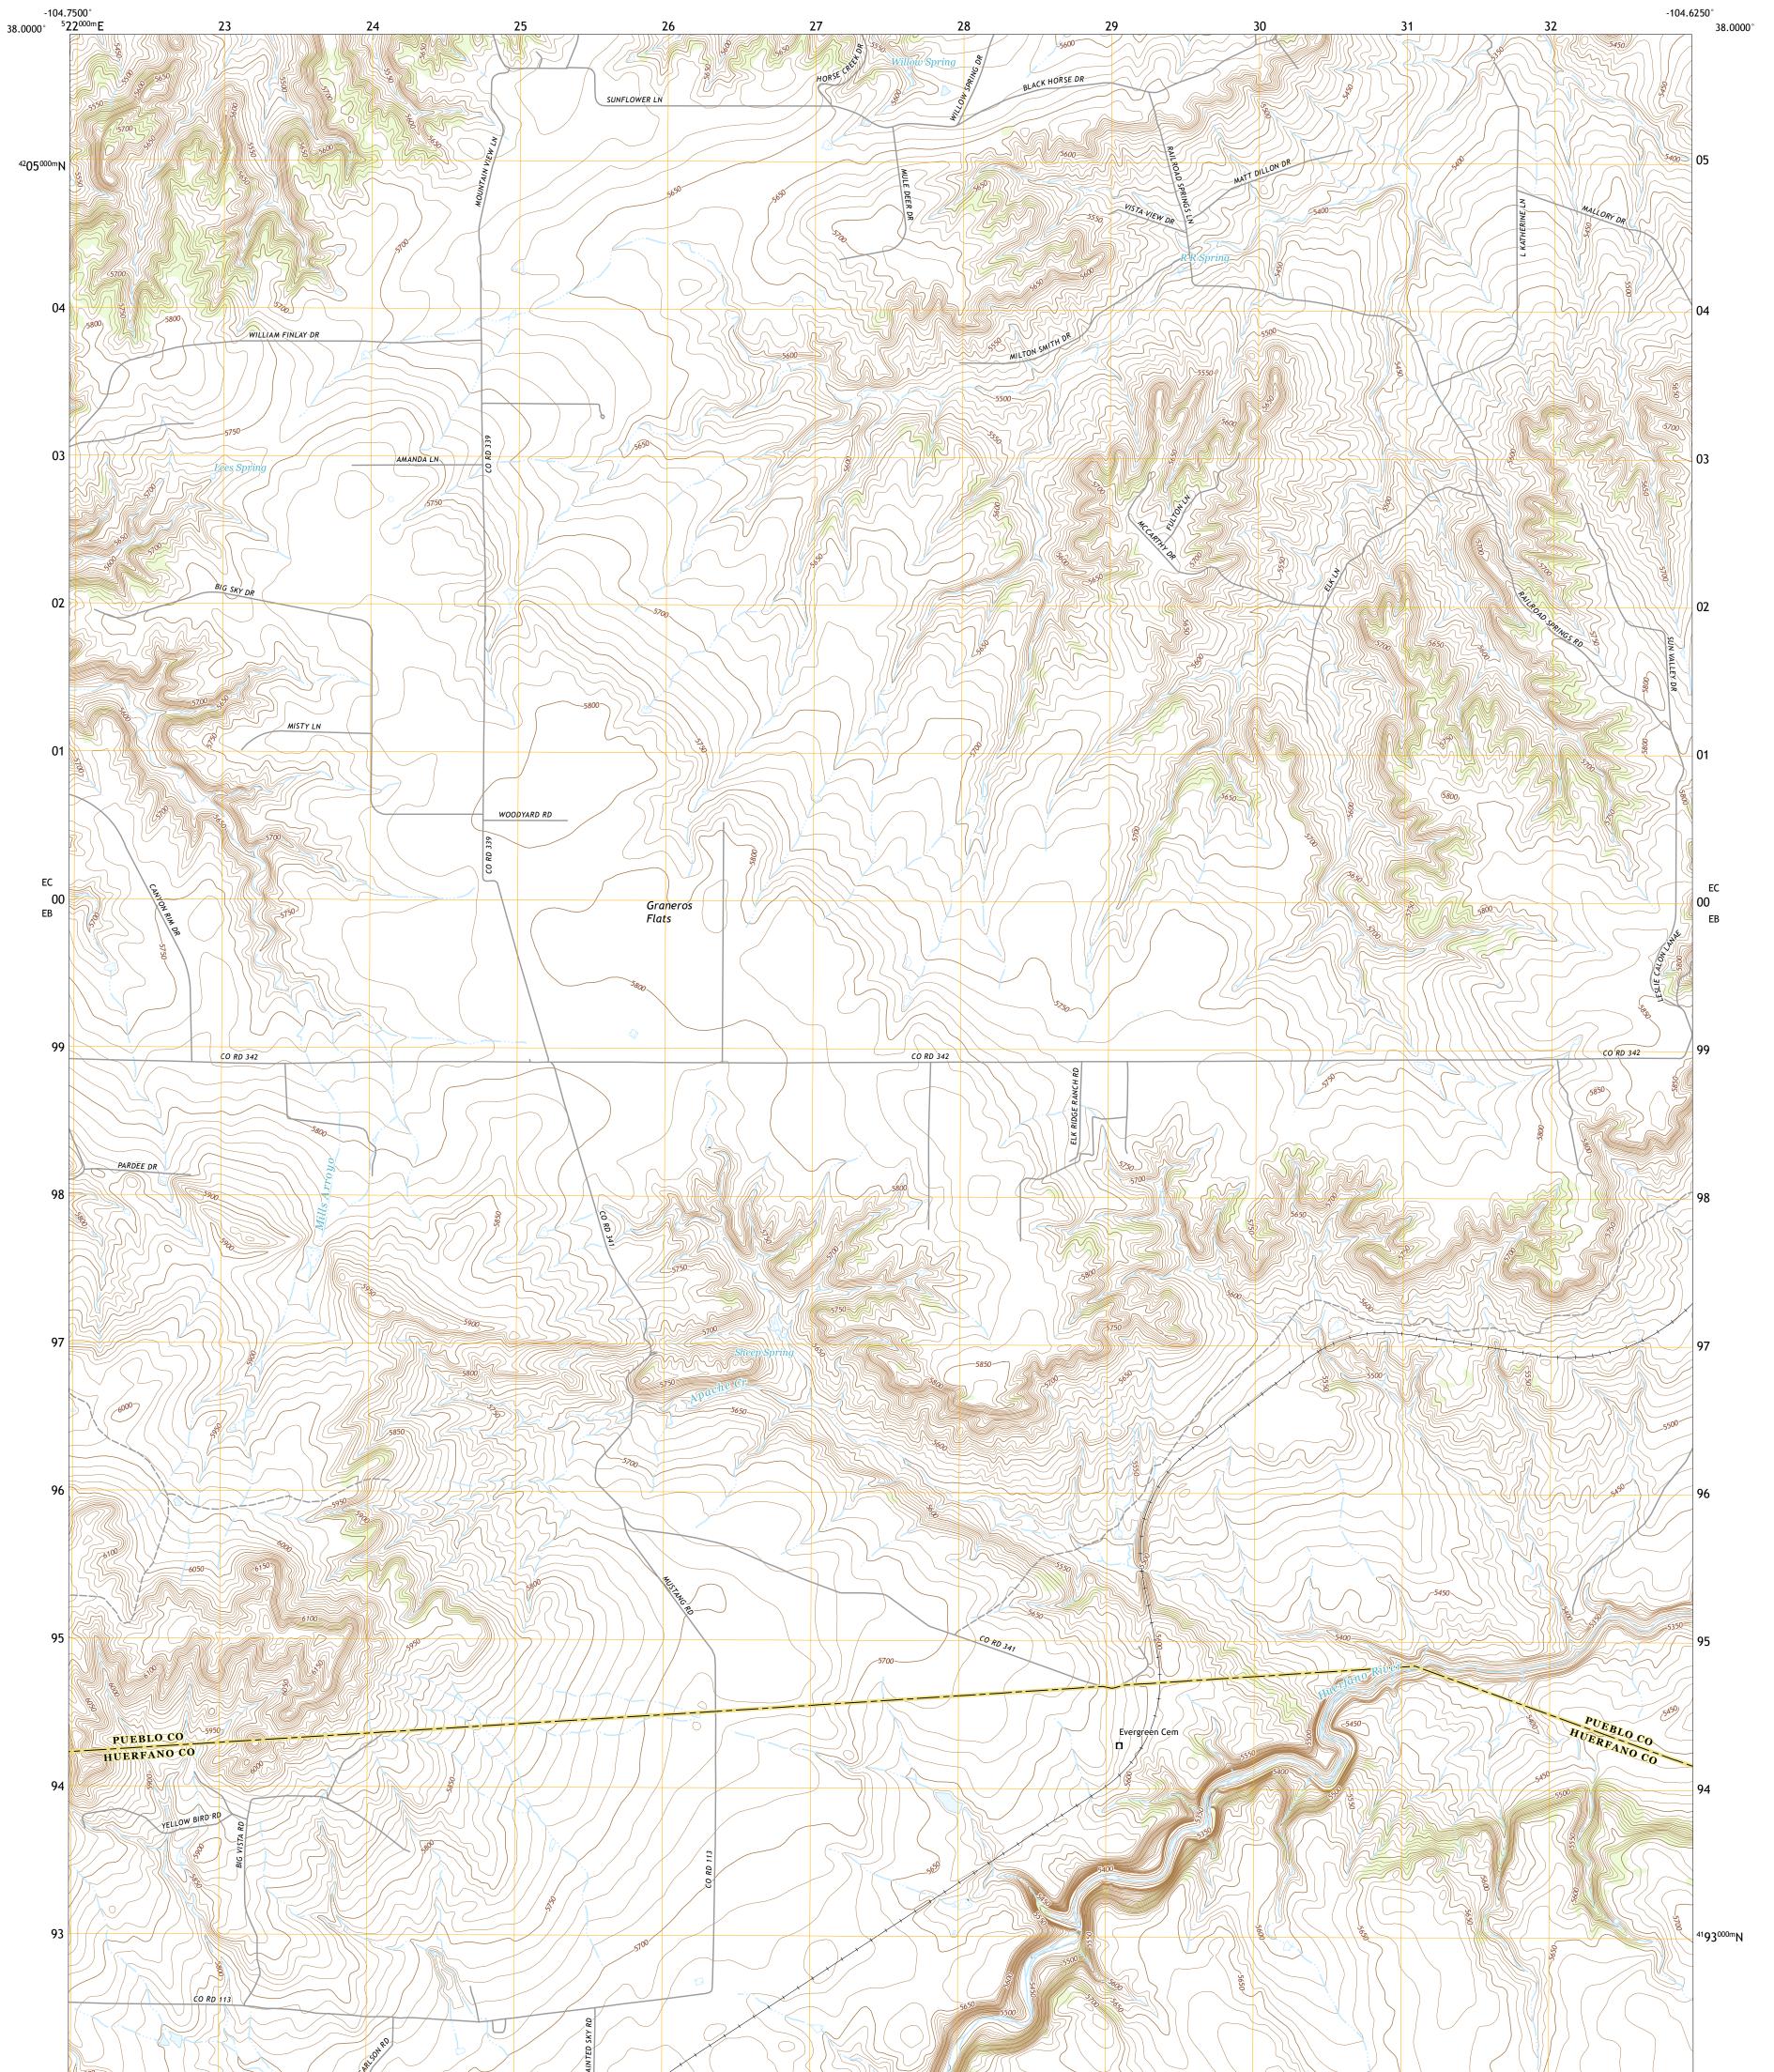

## U.S. DEPARTMENT OF THE INTERIOR U.S. GEOLOGICAL SURVEY

GRANEROS FLATS QUADRANGLE COLORADO 7.5-MINUTE SERIES

Produced by the United States Geological Survey North American Datum of 1983 (NAD83) World Geodetic System of 1984 (WGS84). Projection and 1 000-meter grid:Universal Transverse Mercator, Zone 135 This map is not a legal document. Boundaries may be generalized for this map scale. Private lands within government reservations may not be shown. Obtain permission before entering private lands.

Imagery.......NAIP, September 2017 - January 2018Roads......U.S.CensusNames......GNIS, 1978 - 2016Hydrography......NationalHydrography Dataset, 1899 - 2018Contours.....NationalElevationBoundaries.....Multiplesources; seePublicLandSurveySystem......BLM, 2018Wetlands......FWSNationalWetlandsInventory1974