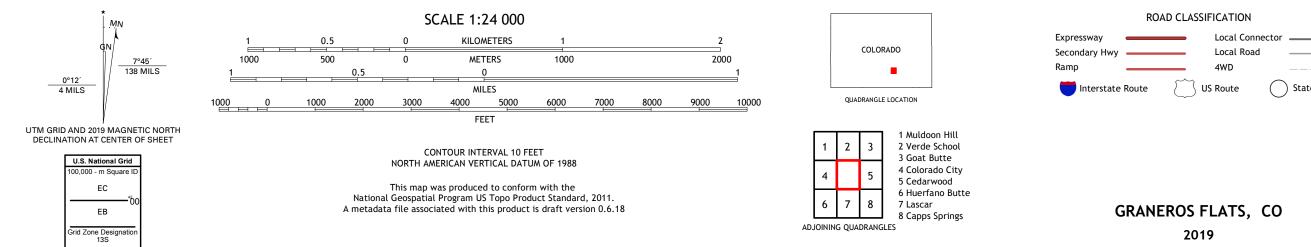

## U.S. DEPARTMENT OF THE INTERIOR U.S. GEOLOGICAL SURVEY

GRANEROS FLATS QUADRANGLE COLORADO 7.5-MINUTE SERIES

Produced by the United States Geological Survey North American Datum of 1983 (NAD83) World Geodetic System of 1984 (WGS84). Projection and 1 000-meter grid:Universal Transverse Mercator, Zone 135 This map is not a legal document. Boundaries may be generalized for this map scale. Private lands within government reservations may not be shown. Obtain permission before entering private lands.

Imagery.......NAIP, September 2017 - January 2018Roads......U.S.CensusNames......GNIS, 1978 - 2016Hydrography......NationalHydrography Dataset, 1899 - 2018Contours.....NationalElevationBoundaries.....Multiplesources; seePublicLandSurveySystem......BLM, 2018Wetlands......FWSNationalWetlandsInventory1974

## NSN. 7 6 4 3 0 1 6 3 5 8 9 4 5 NGA REF NO. US GS X 2 4 K 1 8 0 3 7

State Route