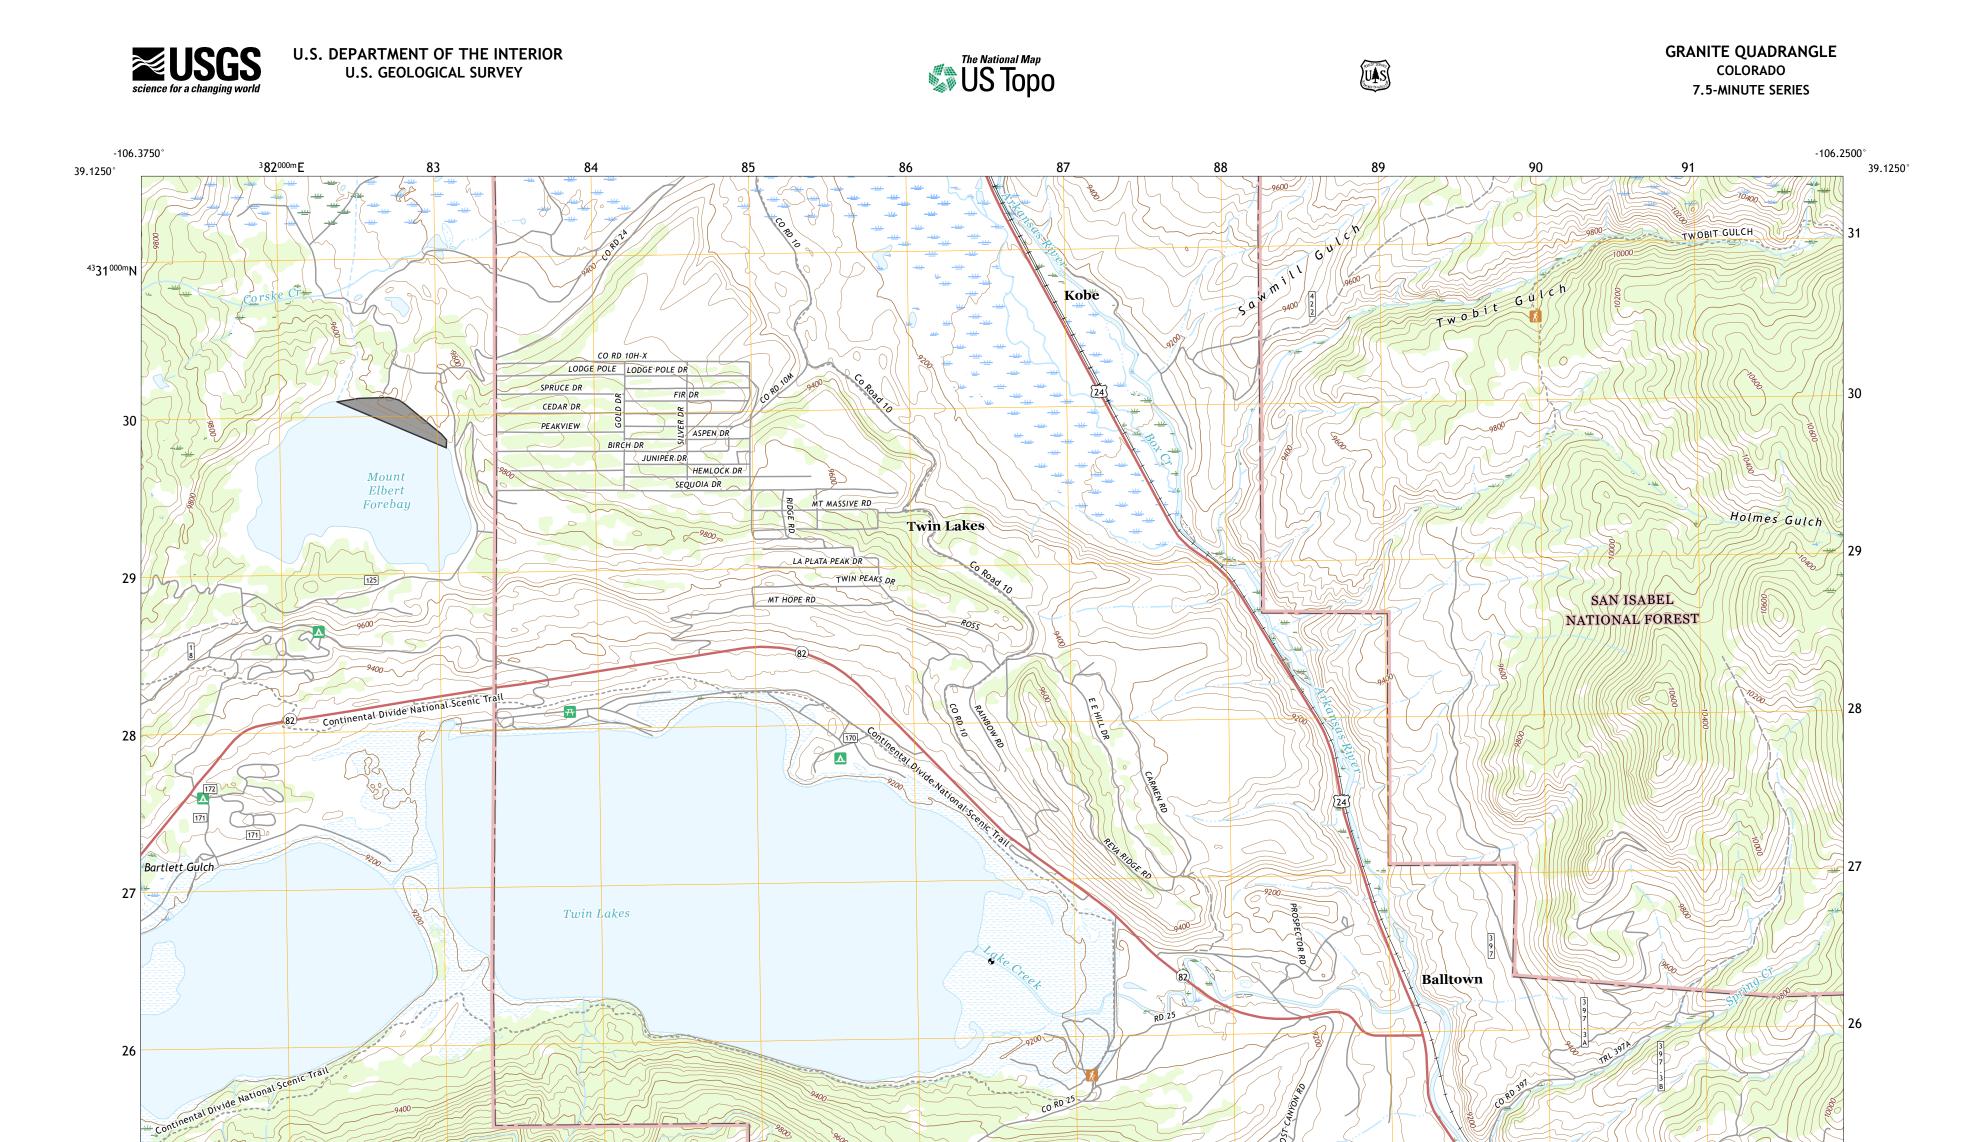

Produced by the United States Geological Survey North American Datum of 1983 (NAD83) World Geodetic System of 1984 (WGS84). Projection and 1 000-meter grid:Universal Transverse Mercator, Zone 13S This map is not a legal document. Boundaries may be generalized for this map scale. Private lands within government reservations may not be shown. Obtain permission before entering private lands.

Imagery.NAIP, October 2017 - January 2018Roads.U.S.CensusBureau,2016Roads within US Forest Service Lands.FSTopo Datawith limited Forest Service updates,2013Names.GNIS, 1978 - 2018Hydrography.National Hydrography Dataset,2004Contours.National Elevation Dataset,2003 - 2012Boundaries.Multiple sources;see metadata file2019Public Land Survey System.BLM,2018Wetlands.FWS National Wetlands Inventory2009 - 2011