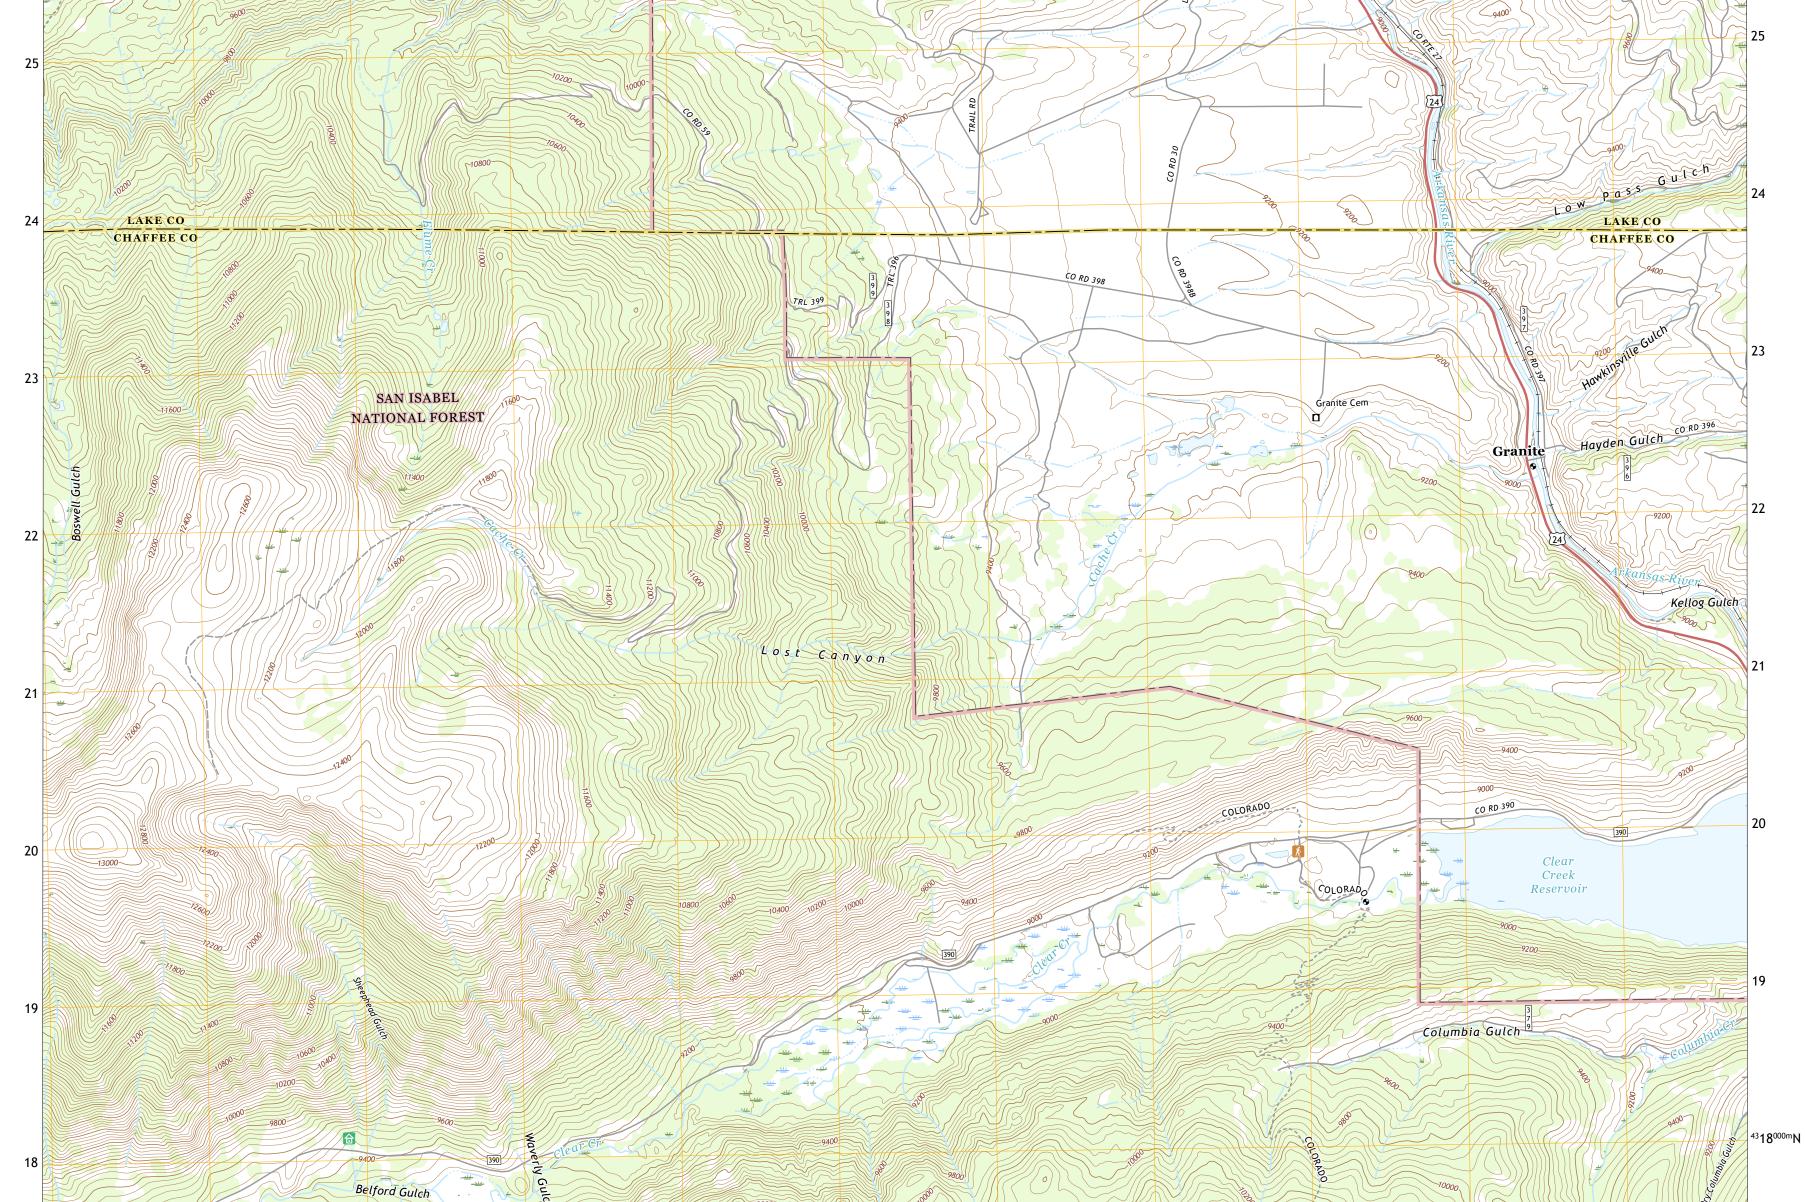

Produced by the United States Geological Survey North American Datum of 1983 (NAD83) World Geodetic System of 1984 (WGS84). Projection and 1 000-meter grid:Universal Transverse Mercator, Zone 13S This map is not a legal document. Boundaries may be generalized for this map scale. Private lands within government reservations may not be shown. Obtain permission before entering private lands.

Imagery.NAIP, October 2017 - January 2018Roads.U.S.CensusBureau,2016Roads within US Forest Service Lands.FSTopo Datawith limited Forest Service updates,2013Names.GNIS, 1978 - 2018Hydrography.National Hydrography Dataset,2004Contours.National Elevation Dataset,2003 - 2012Boundaries.Multiple sources;see metadata file2019Public Land Survey System.BLM,2018Wetlands.FWS National Wetlands Inventory2009 - 2011