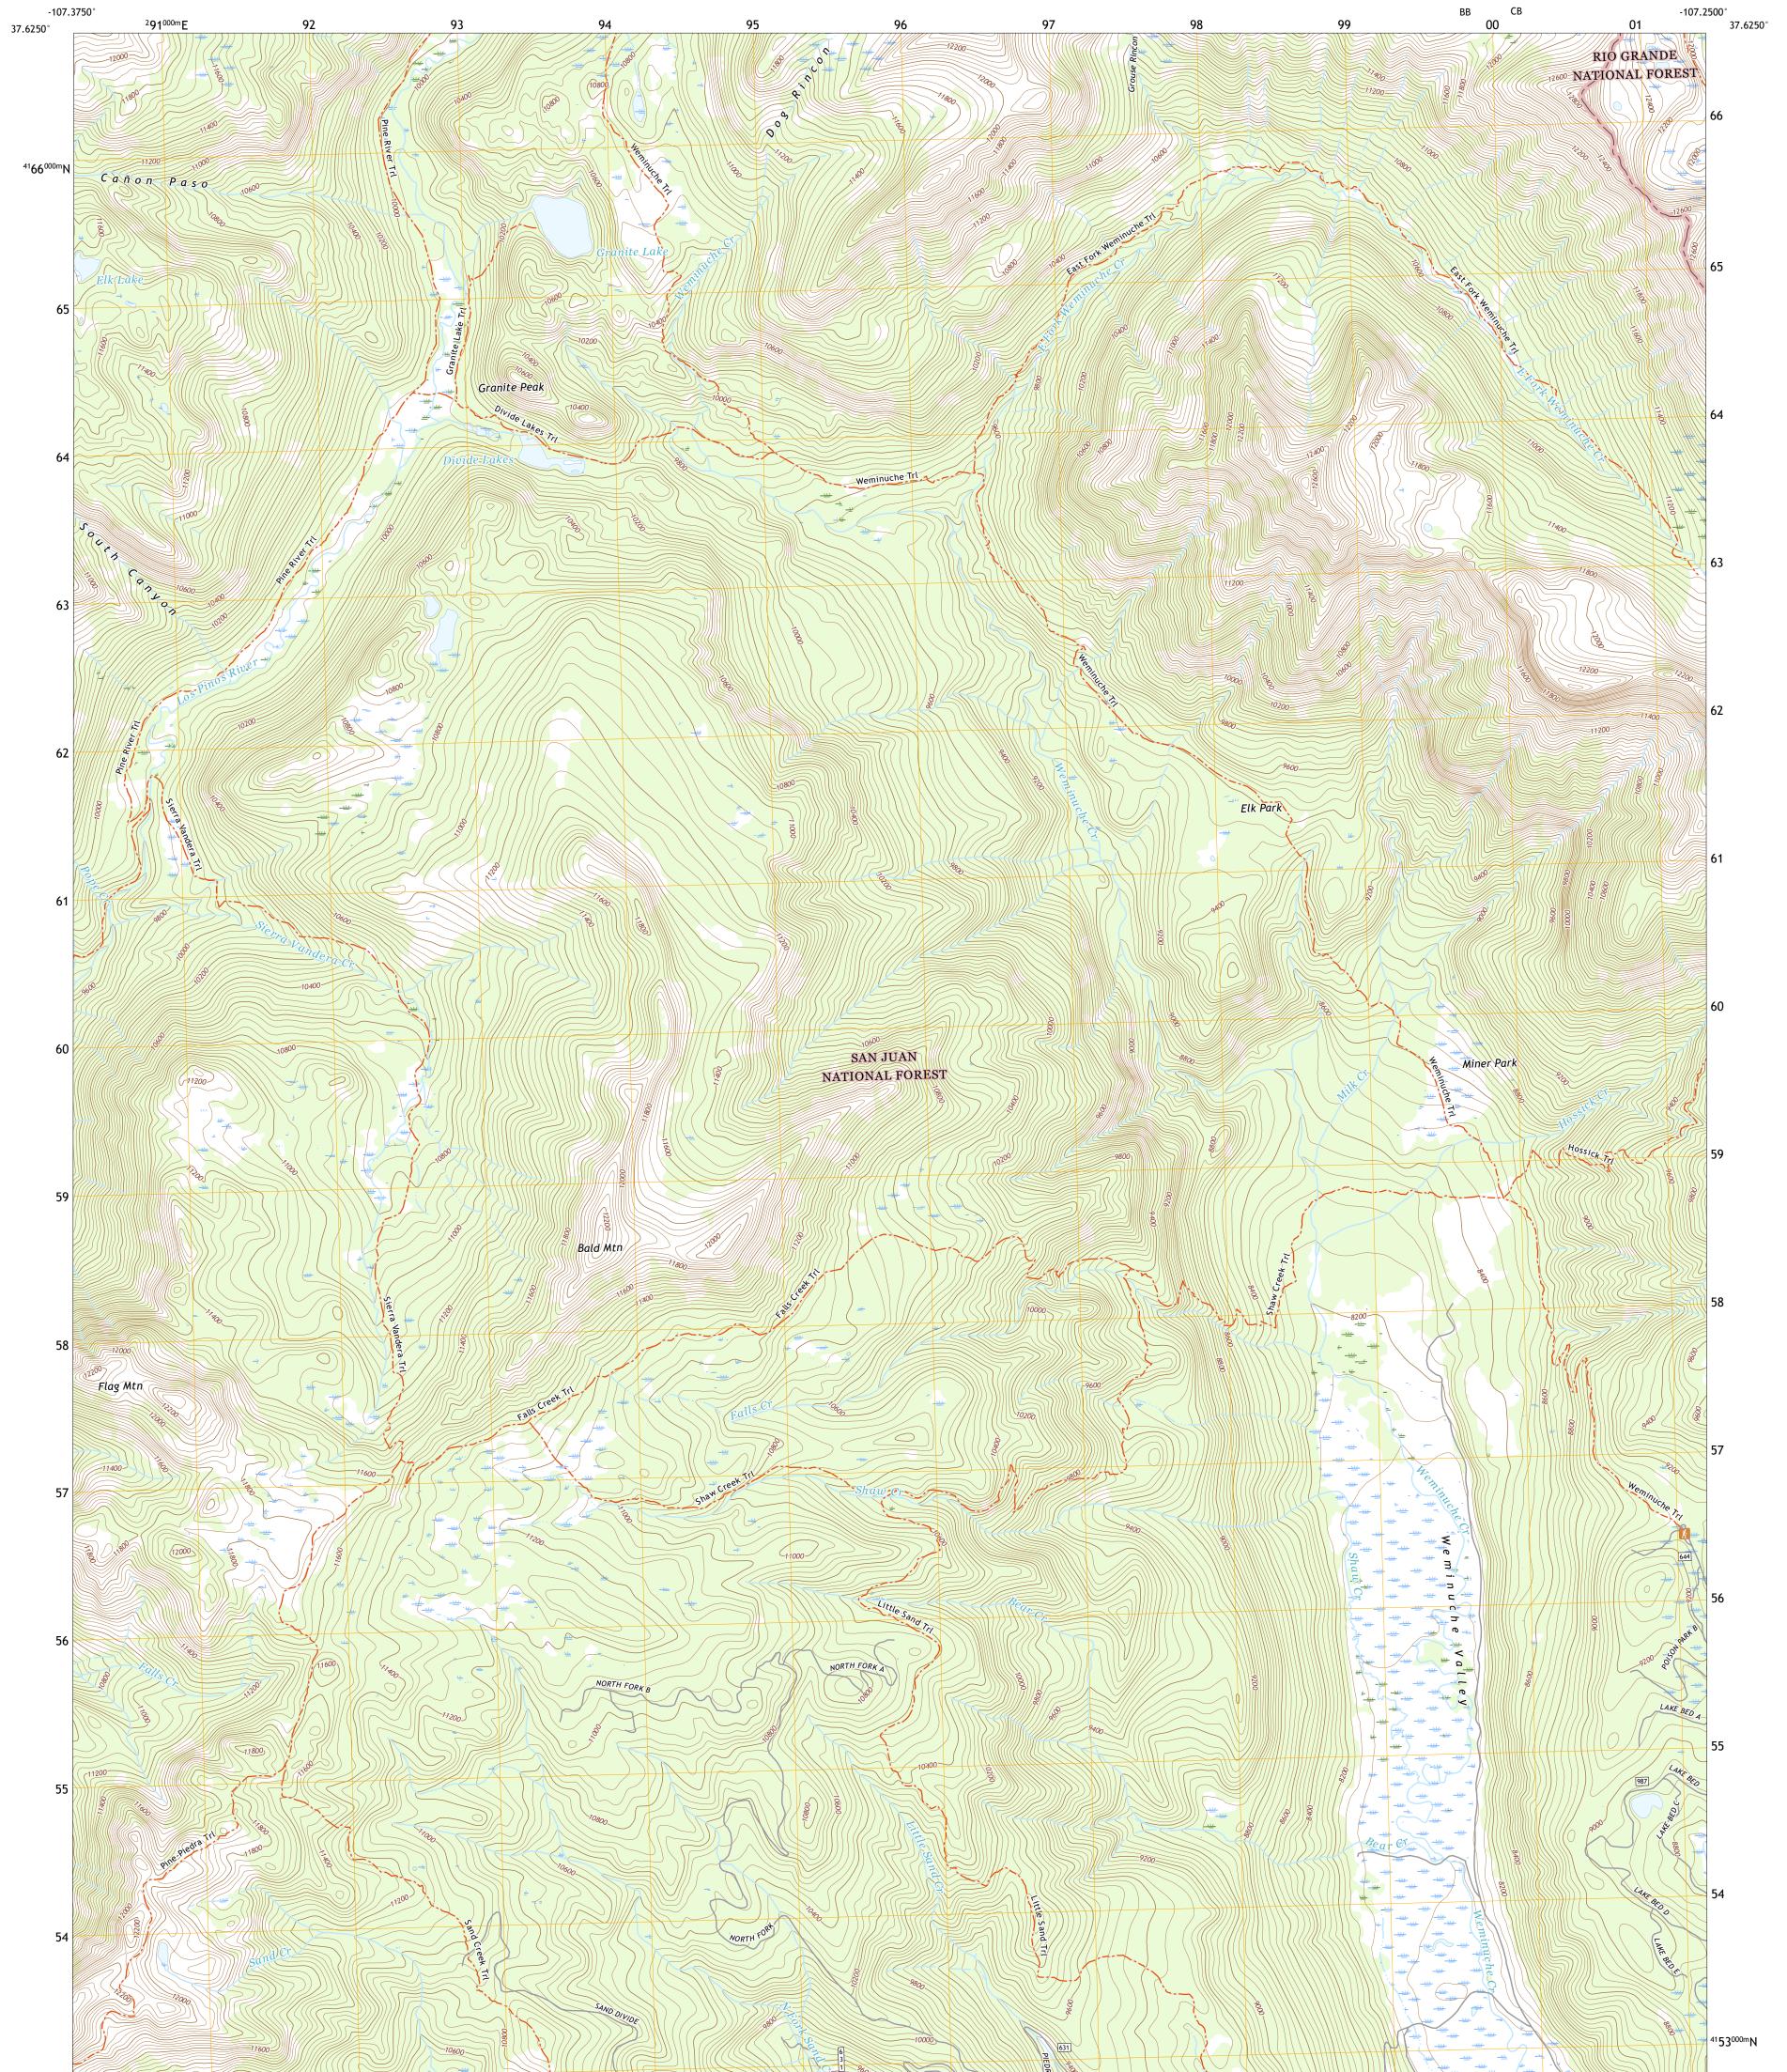

The National Map US Topo

DULST SHEAVED

GRANITE LAKE QUADRANGLE COLORADO - HINSDALE COUNTY 7.5-MINUTE SERIES

Produced by the United States Geological Survey North American Datum of 1983 (NAD83) World Geodetic System of 1984 (WGS84). Projection and 1 000-meter grid:Universal Transverse Mercator, Zone 13S This map is not a legal document. Boundaries may be generalized for this map scale. Private lands within government reservations may not be shown. Obtain permission before entering private lands.