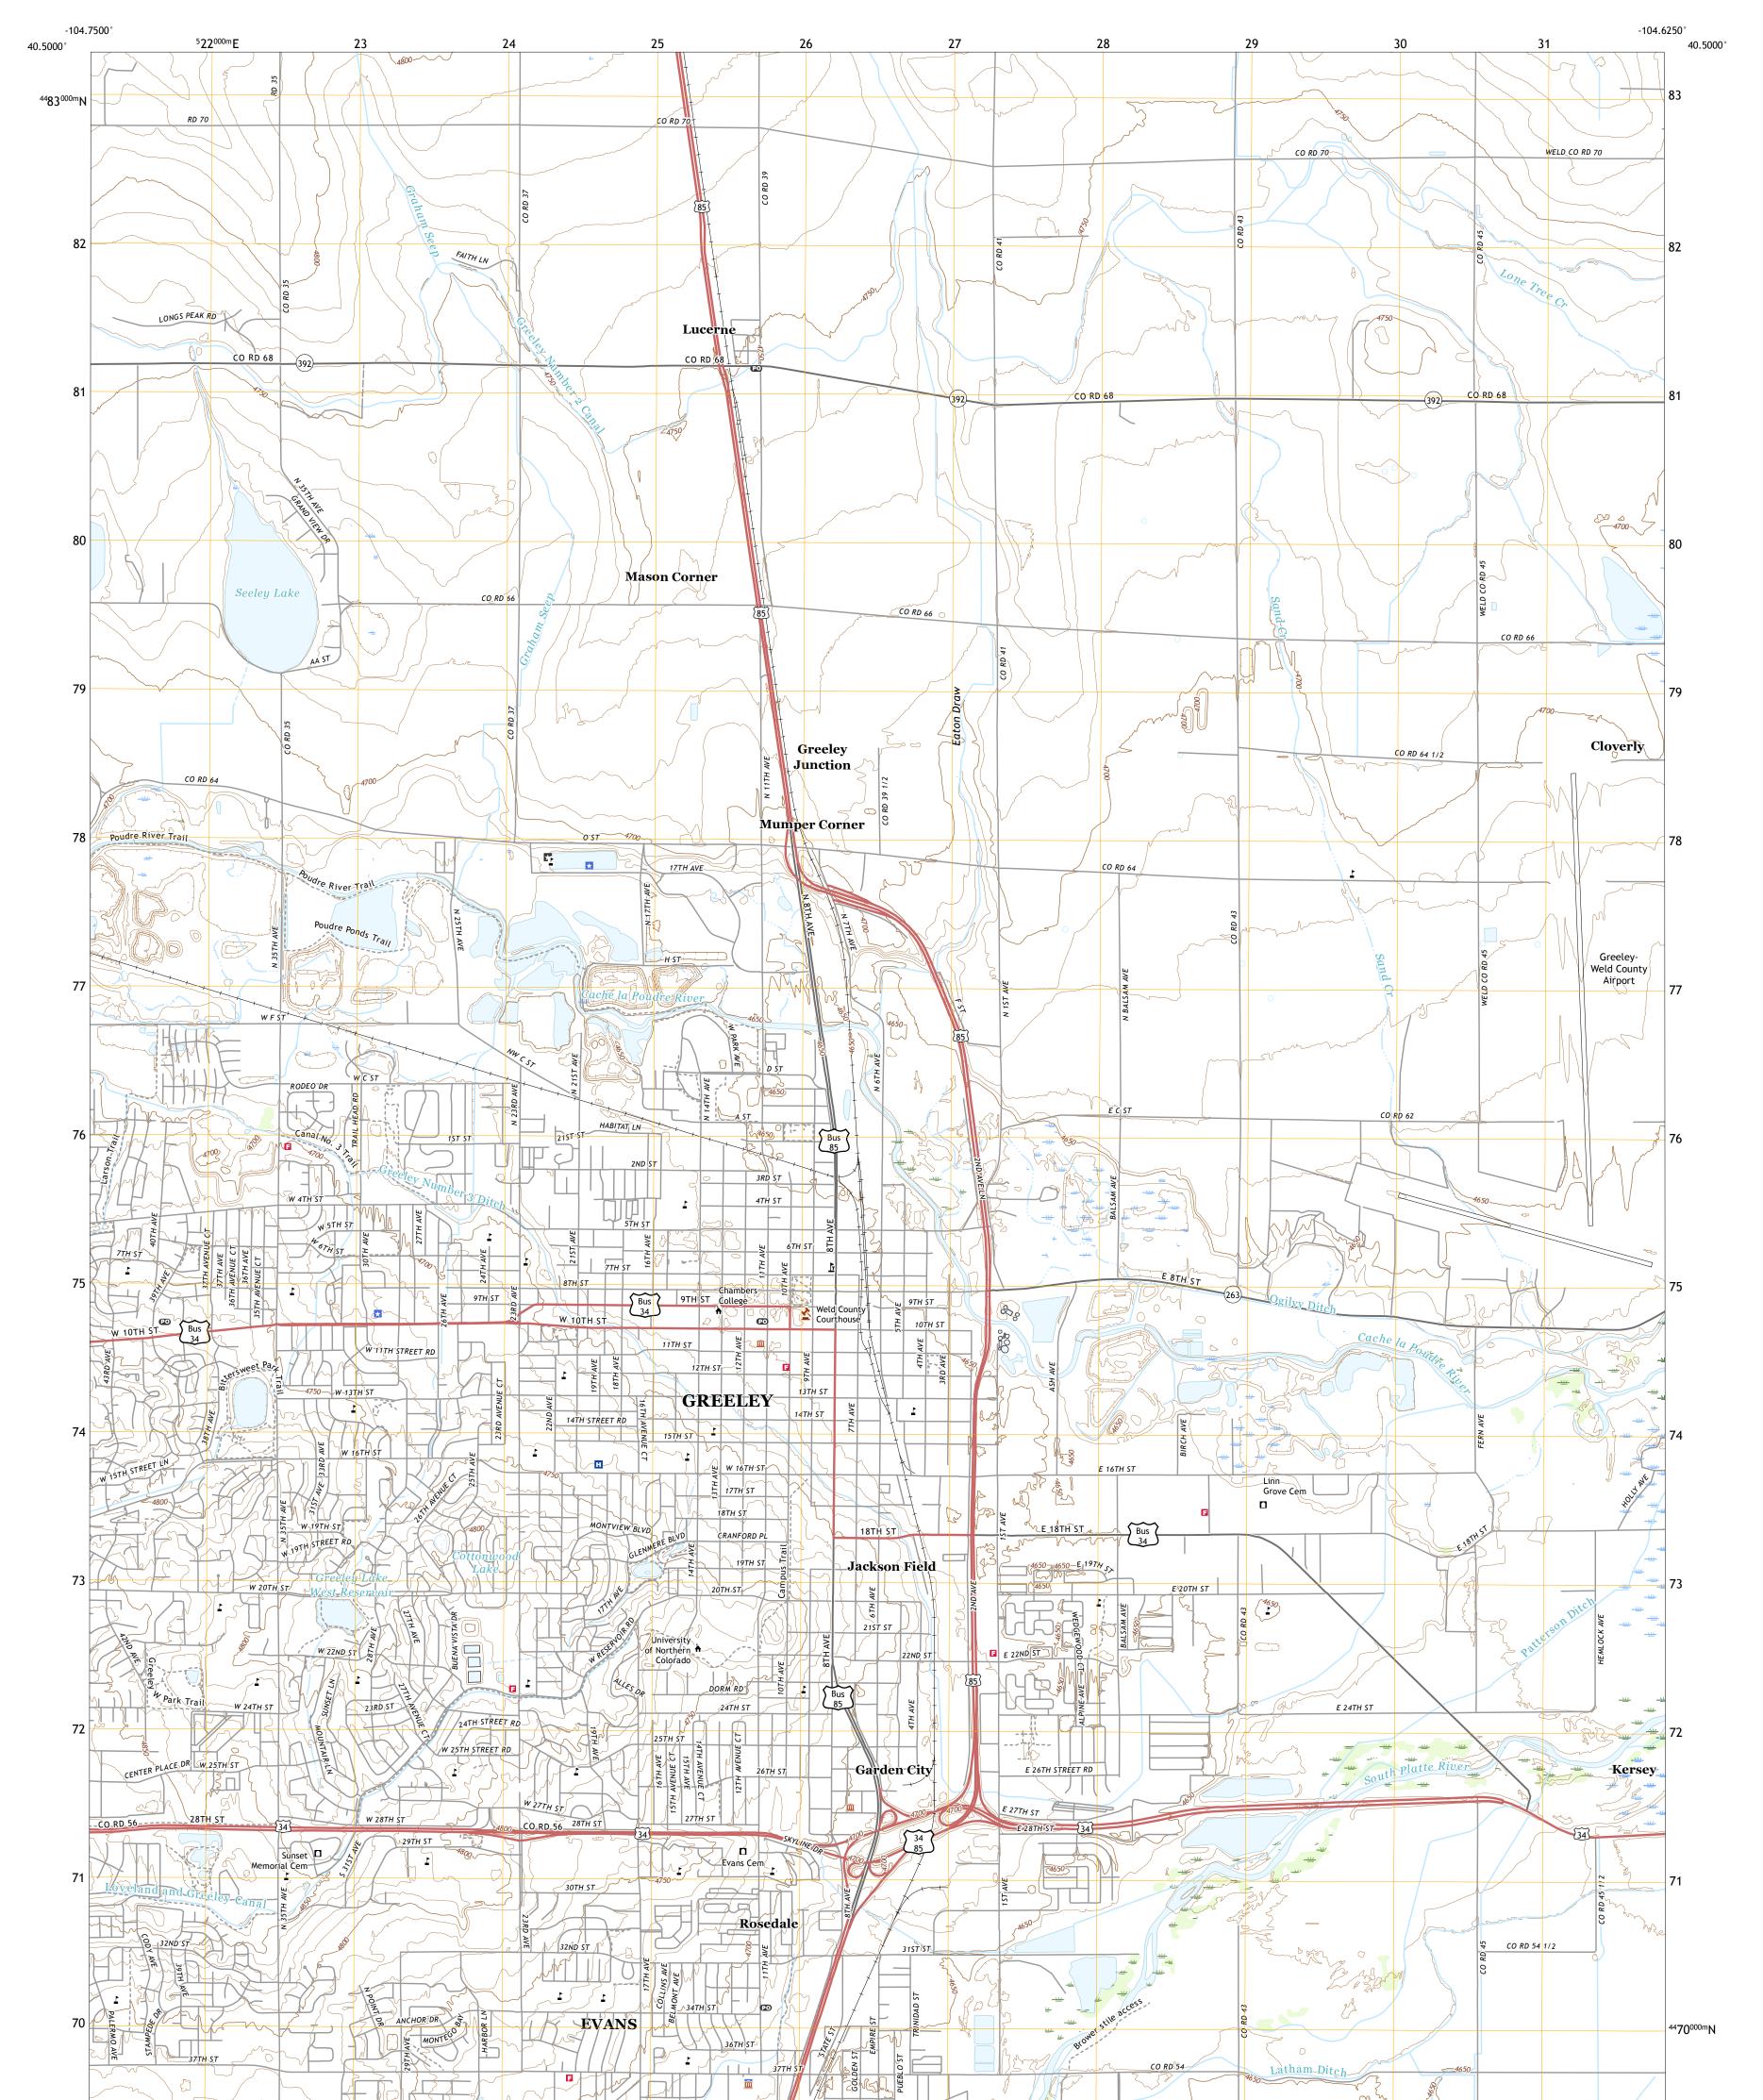

## U.S. DEPARTMENT OF THE INTERIOR U.S. GEOLOGICAL SURVEY

Produced by the United States Geological Survey North American Datum of 1983 (NAD83) World Geodetic System of 1984 (WGS84). Projection and 1 000-meter grid:Universal Transverse Mercator, Zone 13T This map is not a legal document. Boundaries may be generalized for this map scale. Private lands within government reservations may not be shown. Obtain permission before entering private lands.

ImageryNAIP, August 2017 - November 2017RoadsU.S.CensusBureau,2016NamesGNIS, 1978 - 2019HydrographyDataset, 2004 - 2019ContoursNational Hydrography Dataset, 2004 - 2015BoundariesMultiple sources; see metadata file 2017 - 2018PublicLandSurveySystemBLM, 2018WetlandsFWSNationalWetlandsInventory1975 - 2009

## NSN. 7 6 4 3 0 1 6 3 5 8 9 5 7 NGA REF NO. US GS X 2 4 K 1 8 3 0 2