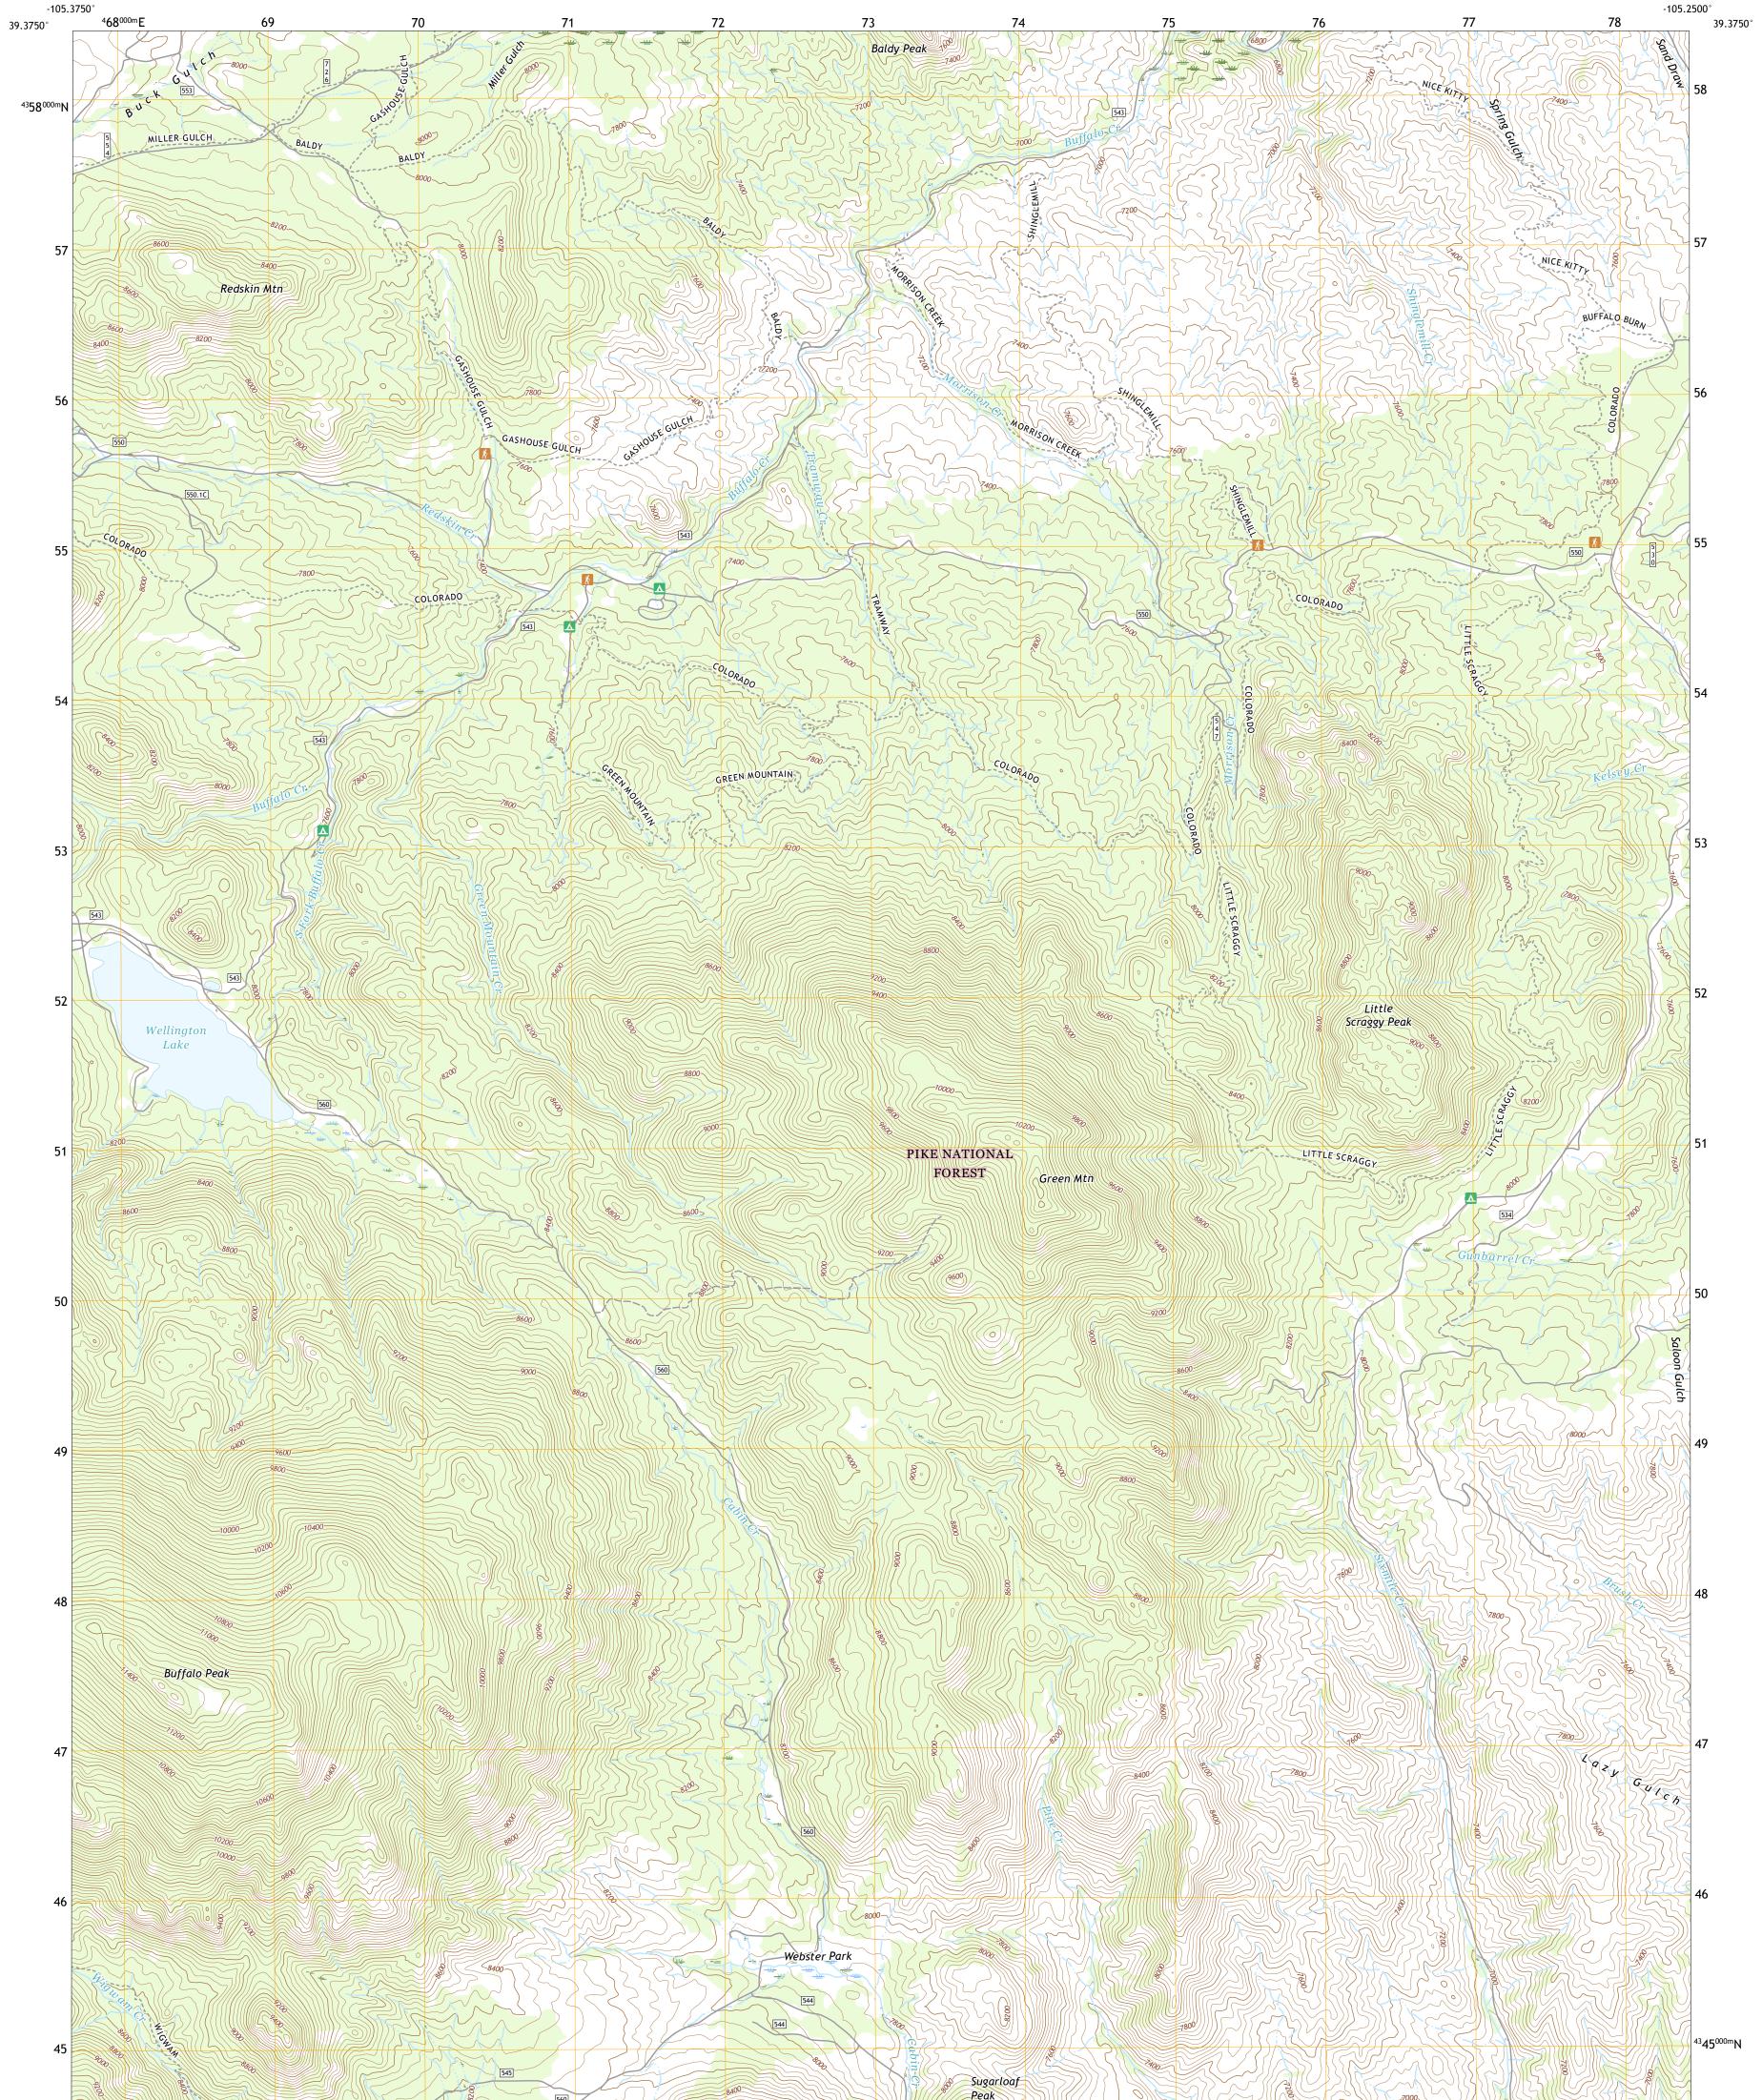

**Produced by the United States Geological Survey** North American Datum of 1983 (NAD83) World Geodetic System of 1984 (WGS84). Projection and 1 000-meter grid:Universal Transverse Mercator, Zone 13S This map is not a legal document. Boundaries may be generalized for this map scale. Private lands within government reservations may not be shown. Obtain permission before entering private lands.

.....NAIP, September 2017 - January 2018 Imagery... Roads..... 

 Imagery
 NAIP, September 2017 - January 2018

 Roads
 U.S. Census Bureau, Not Available

 Roads within US Forest Service Lands
 FSTopo Data

 with limited Forest Service updates, 2013 - 2016

 Names
 GNIS, 1978 - 2019

 Hydrography
 Dataset, 1899 - 2019

 Contours
 National Hydrography Dataset, 2018

 Boundaries
 Multiple sources; see metadata file 2019

 Public Land Survey System
 BLM, 2018

 Wetlands
 Inventory 1975 - 2009