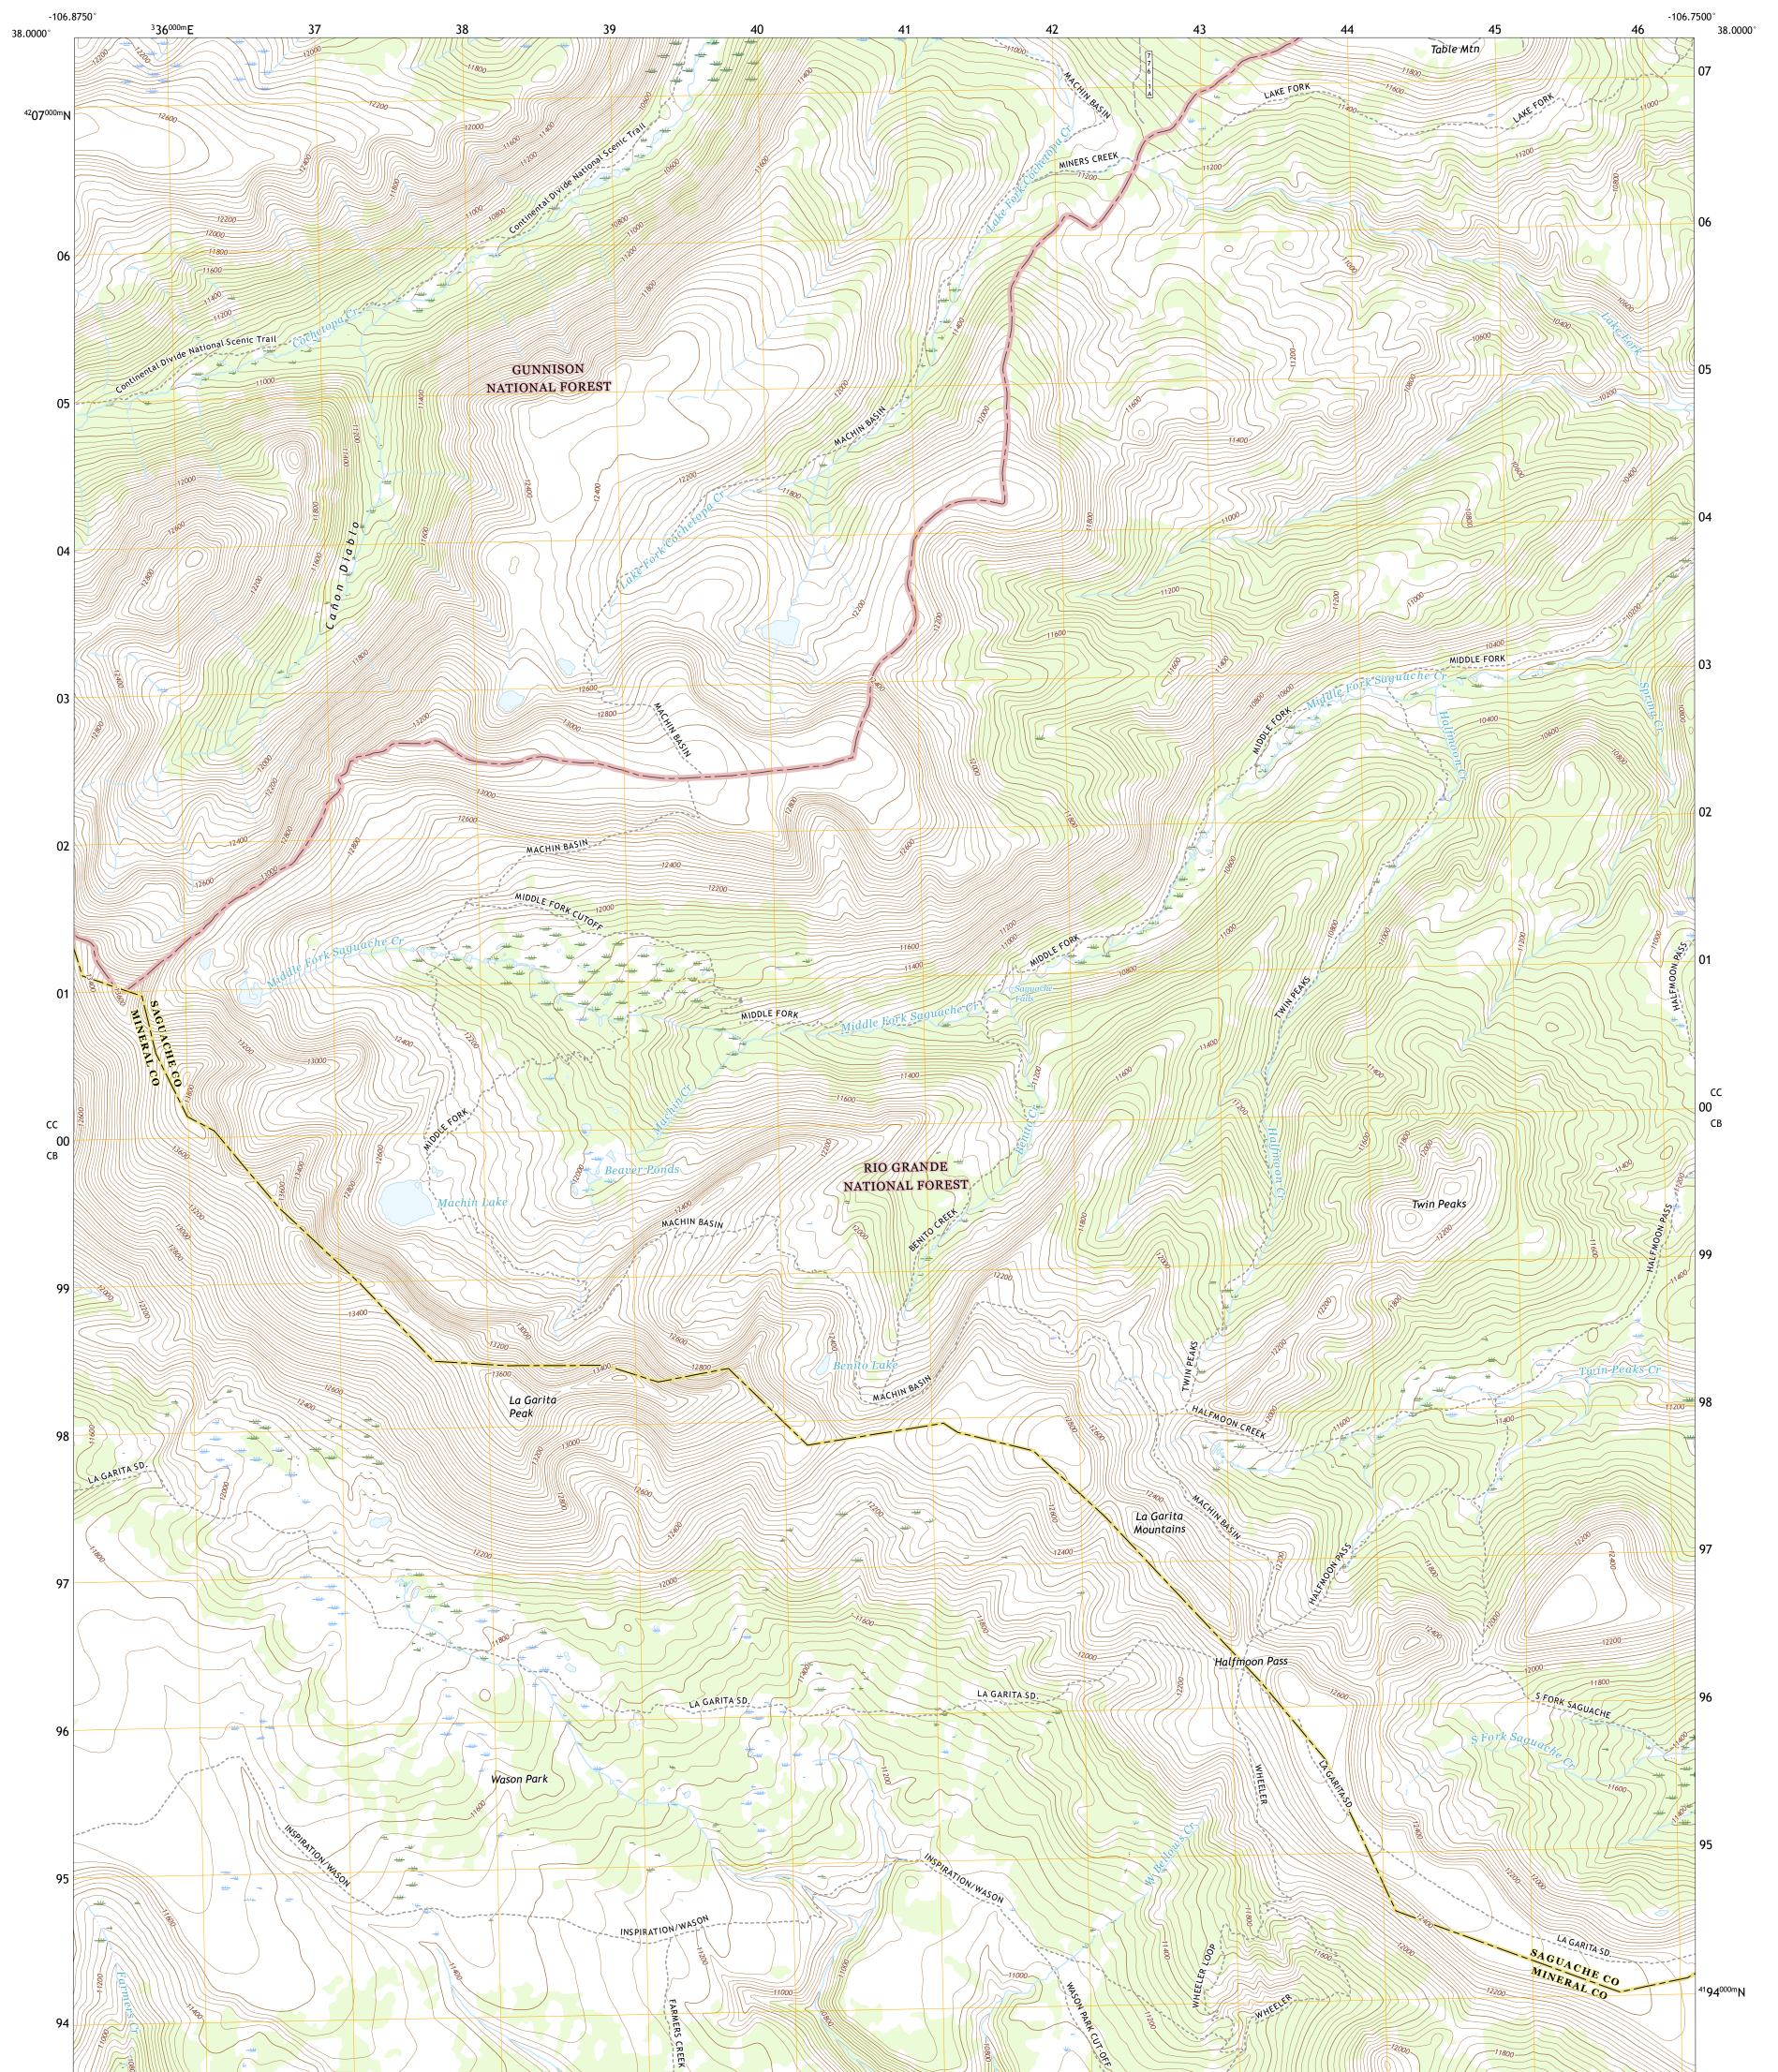

## U.S. DEPARTMENT OF THE INTERIOR U.S. GEOLOGICAL SURVEY

TOREST SERVER

HALFMOON PASS QUADRANGLE COLORADO 7.5-MINUTE SERIES

Produced by the United States Geological Survey North American Datum of 1983 (NAD83) World Geodetic System of 1984 (WGS84). Projection and 1 000-meter grid:Universal Transverse Mercator, Zone 13S This map is not a legal document. Boundaries may be generalized for this map scale. Private lands within government reservations may not be shown. Obtain permission before entering private lands.

 Imagery......NAIP, October 2017 - January 2018

 Roads.....U.S. Census Bureau, Not Available

 Roads within US Forest Service Lands.......FSTopo Data

 with limited Forest Service updates, 2013

 Names......GNIS, 1978 - 2019

 Hydrography.....National Hydrography Dataset, 1899 - 2019

 Contours.....Nultiple sources; see metadata file 2019

 Public Land Survey System......BLM, 2018

 Wetlands.....FWS National Wetlands Inventory 1983