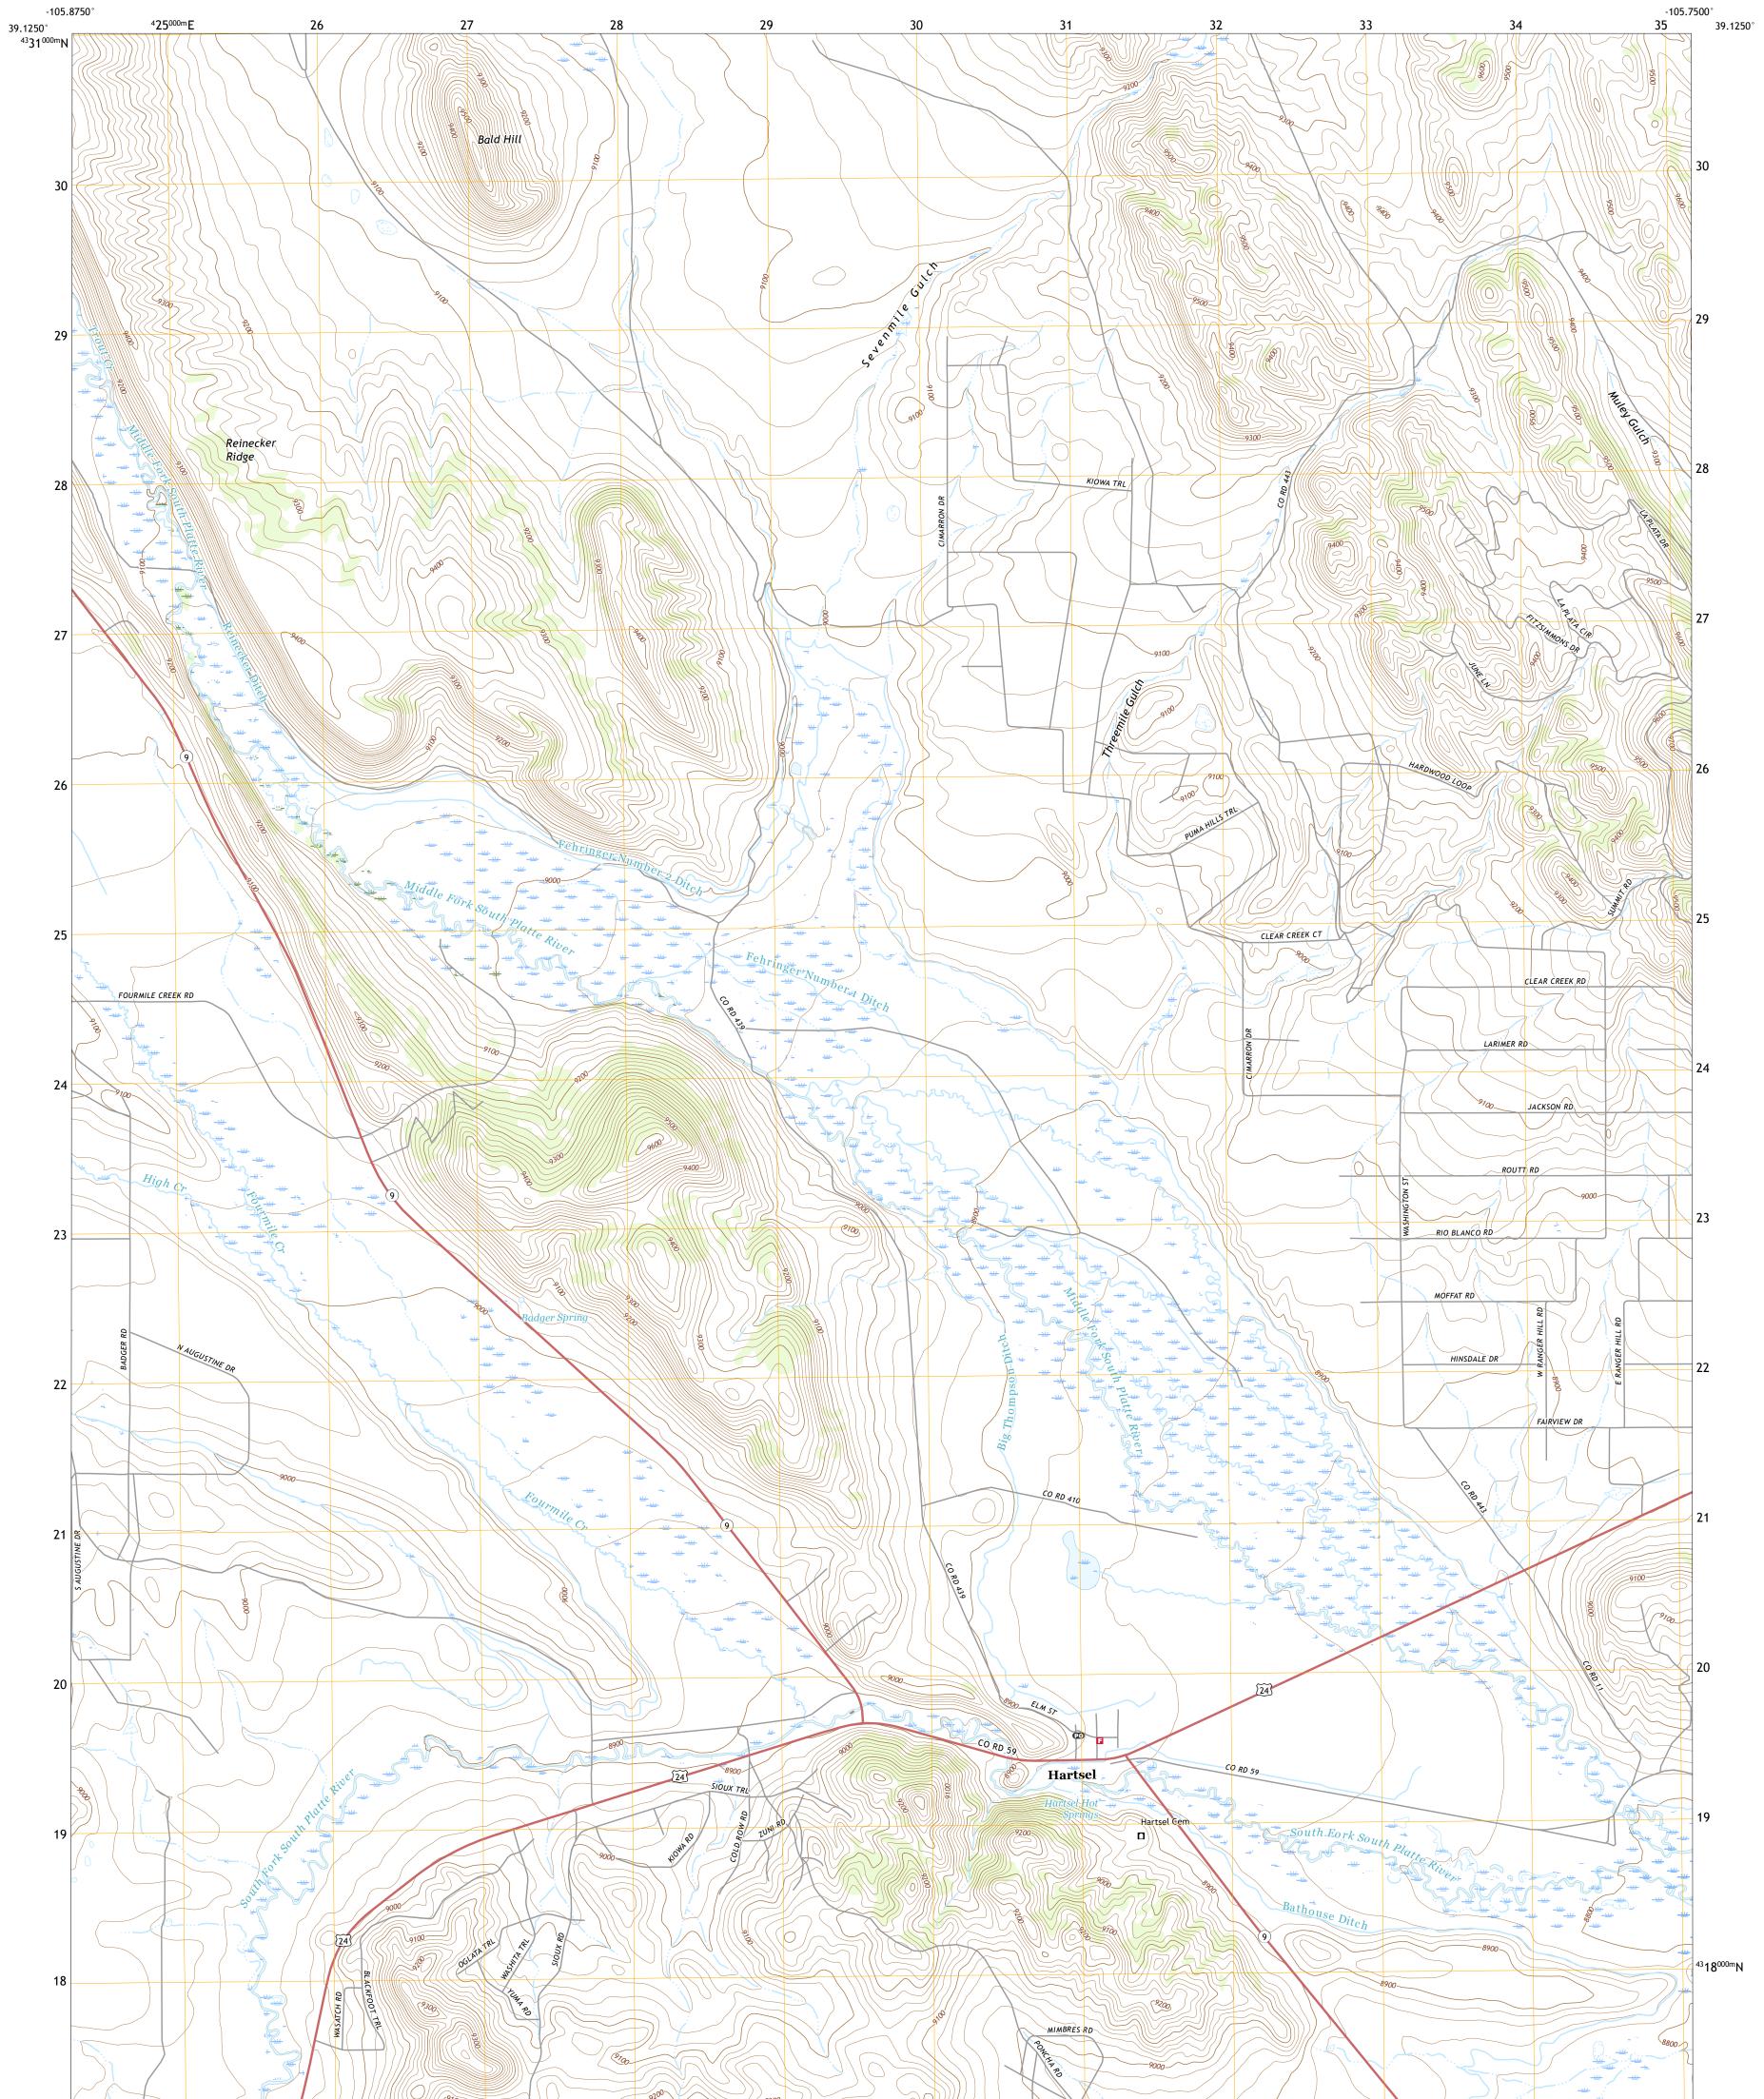

## U.S. DEPARTMENT OF THE INTERIOR U.S. GEOLOGICAL SURVEY

HARTSEL QUADRANGLE COLORADO - PARK COUNTY 7.5-MINUTE SERIES

Produced by the United States Geological Survey North American Datum of 1983 (NAD83) World Geodetic System of 1984 (WGS84). Projection and 1 000-meter grid:Universal Transverse Mercator, Zone 135 This map is not a legal document. Boundaries may be generalized for this map scale. Private lands within government reservations may not be shown. Obtain permission before entering private lands.

Imagery.......NAIP, September 2017 - January 2018Roads......U.S.CensusNames......GNIS, 1978 - 2019Hydrography.....NationalHydrography Dataset, 2004 - 2019Contours.....NationalElevationBoundaries.....Multiplesources; seePublicLandSurveySystem......BLM, 2018Wetlands......FWSNationalWetlandsInventory2009