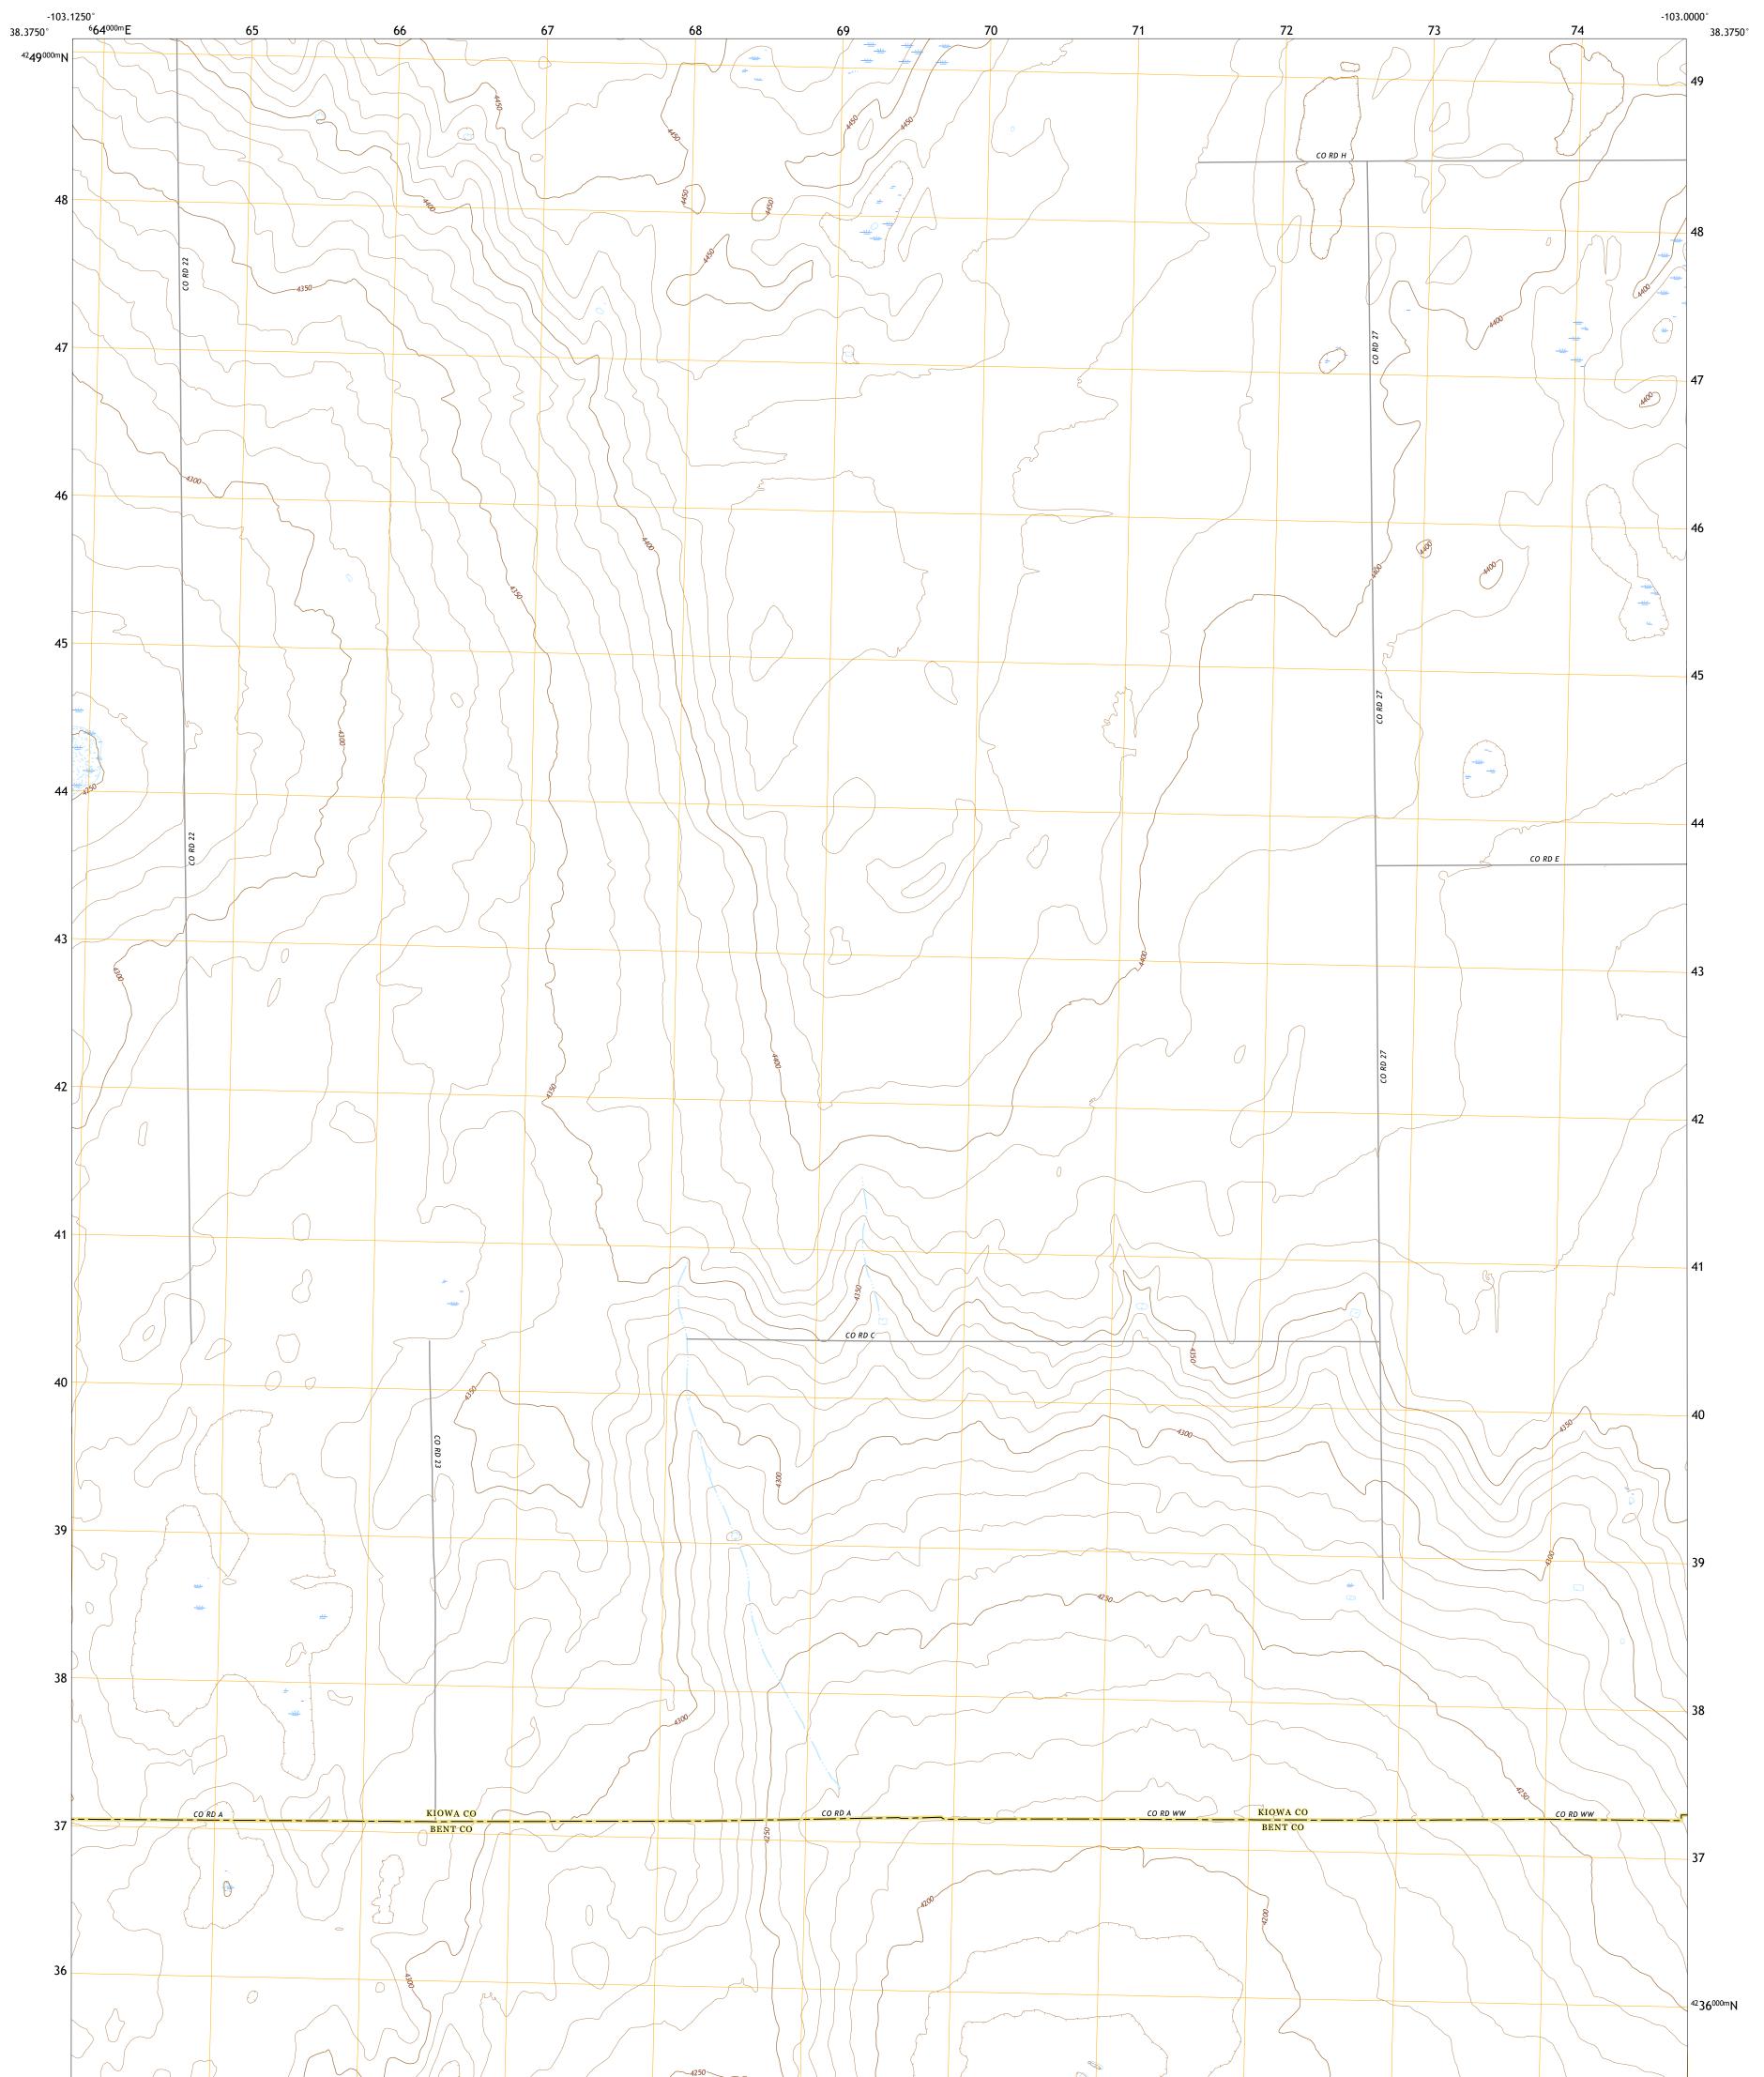

## U.S. DEPARTMENT OF THE INTERIOR U.S. GEOLOGICAL SURVEY

HASWELL SE QUADRANGLE COLORADO 7.5-MINUTE SERIES

**Produced by the United States Geological Survey** North American Datum of 1983 (NAD83) World Geodetic System of 1984 (WGS84). Projection and 1 000-meter grid:Universal Transverse Mercator, Zone 13S This map is not a legal document. Boundaries may be generalized for this map scale. Private lands within government reservations may not be shown. Obtain permission before entering private lands.