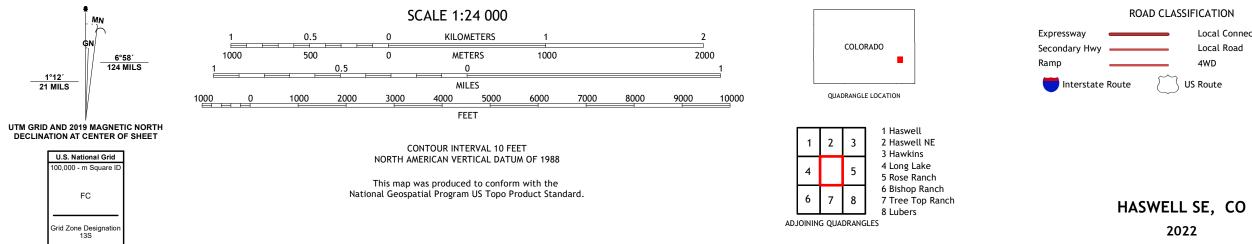

## U.S. DEPARTMENT OF THE INTERIOR U.S. GEOLOGICAL SURVEY

HASWELL SE QUADRANGLE COLORADO 7.5-MINUTE SERIES

**Produced by the United States Geological Survey** North American Datum of 1983 (NAD83) World Geodetic System of 1984 (WGS84). Projection and 1 000-meter grid:Universal Transverse Mercator, Zone 13S This map is not a legal document. Boundaries may be generalized for this map scale. Private lands within government reservations may not be shown. Obtain permission before entering private lands.