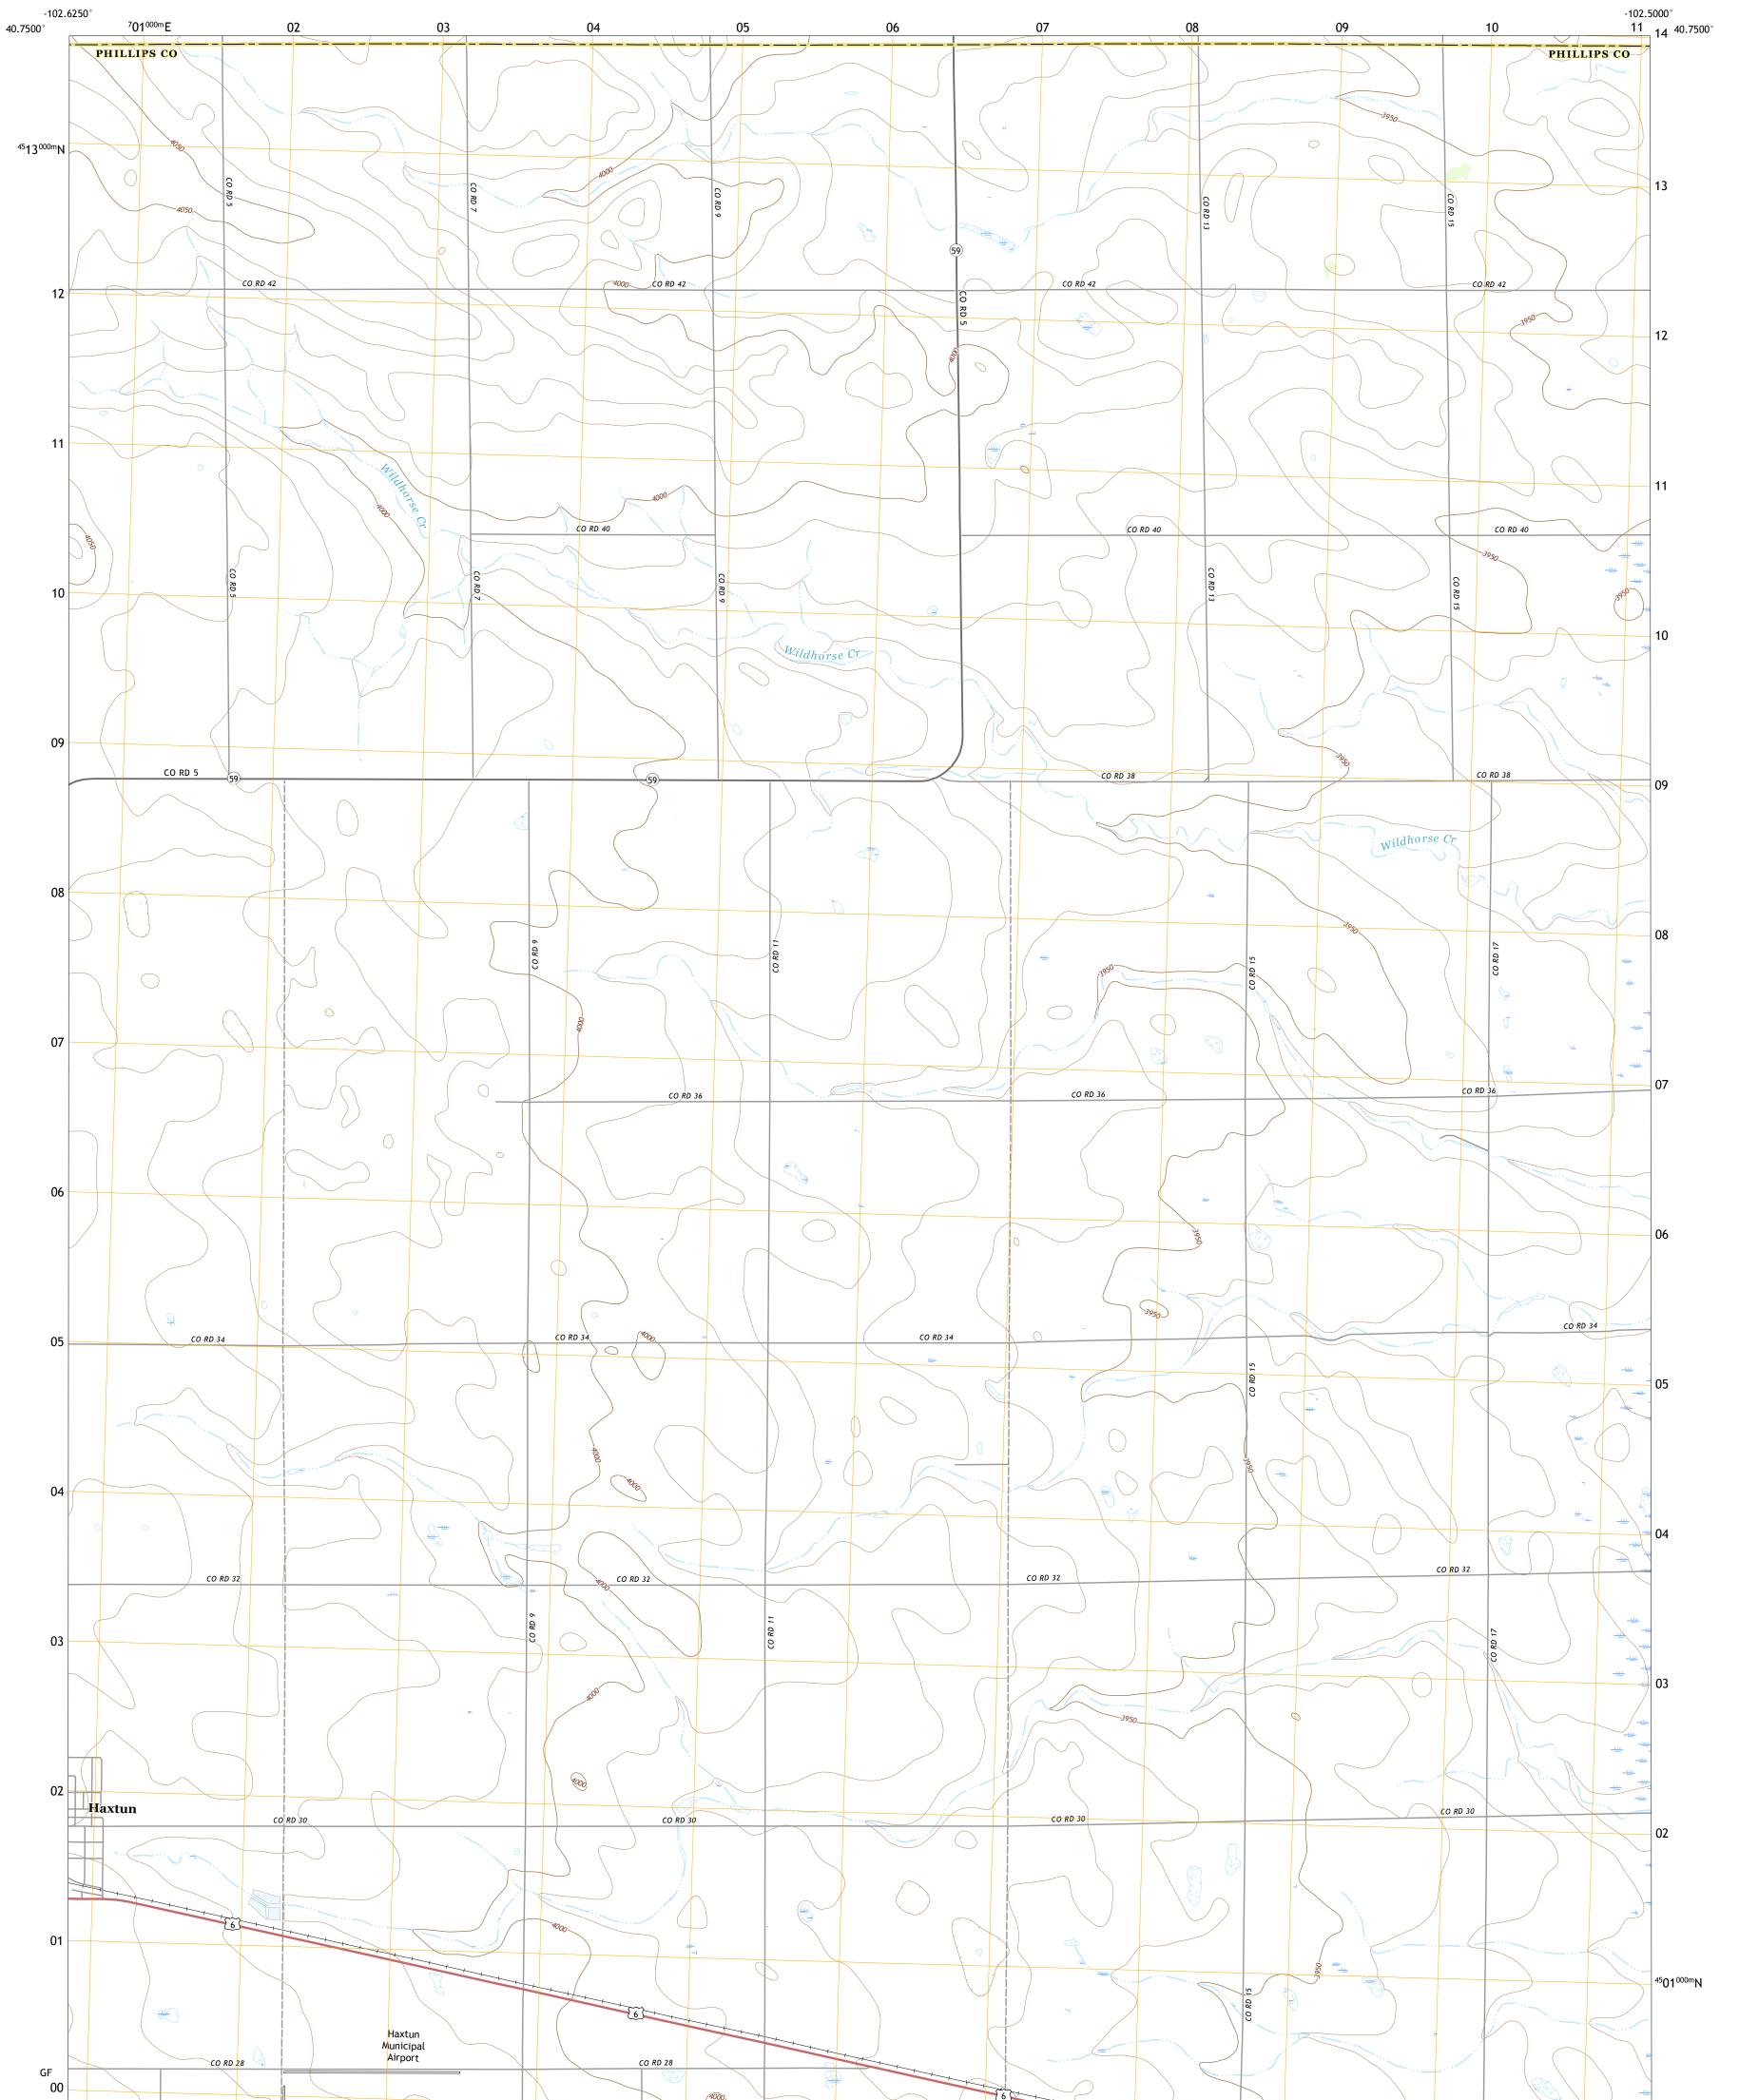

HAXTUN EAST QUADRANGLE COLORADO 7.5-MINUTE SERIES

Produced by the United States Geological Survey North American Datum of 1983 (NAD83) World Geodetic System of 1984 (WGS84). Projection and 1 000-meter grid:Universal Transverse Mercator, Zone 13T This map is not a legal document. Boundaries may be generalized for this map scale. Private lands within government reservations may not be shown. Obtain permission before entering private lands.