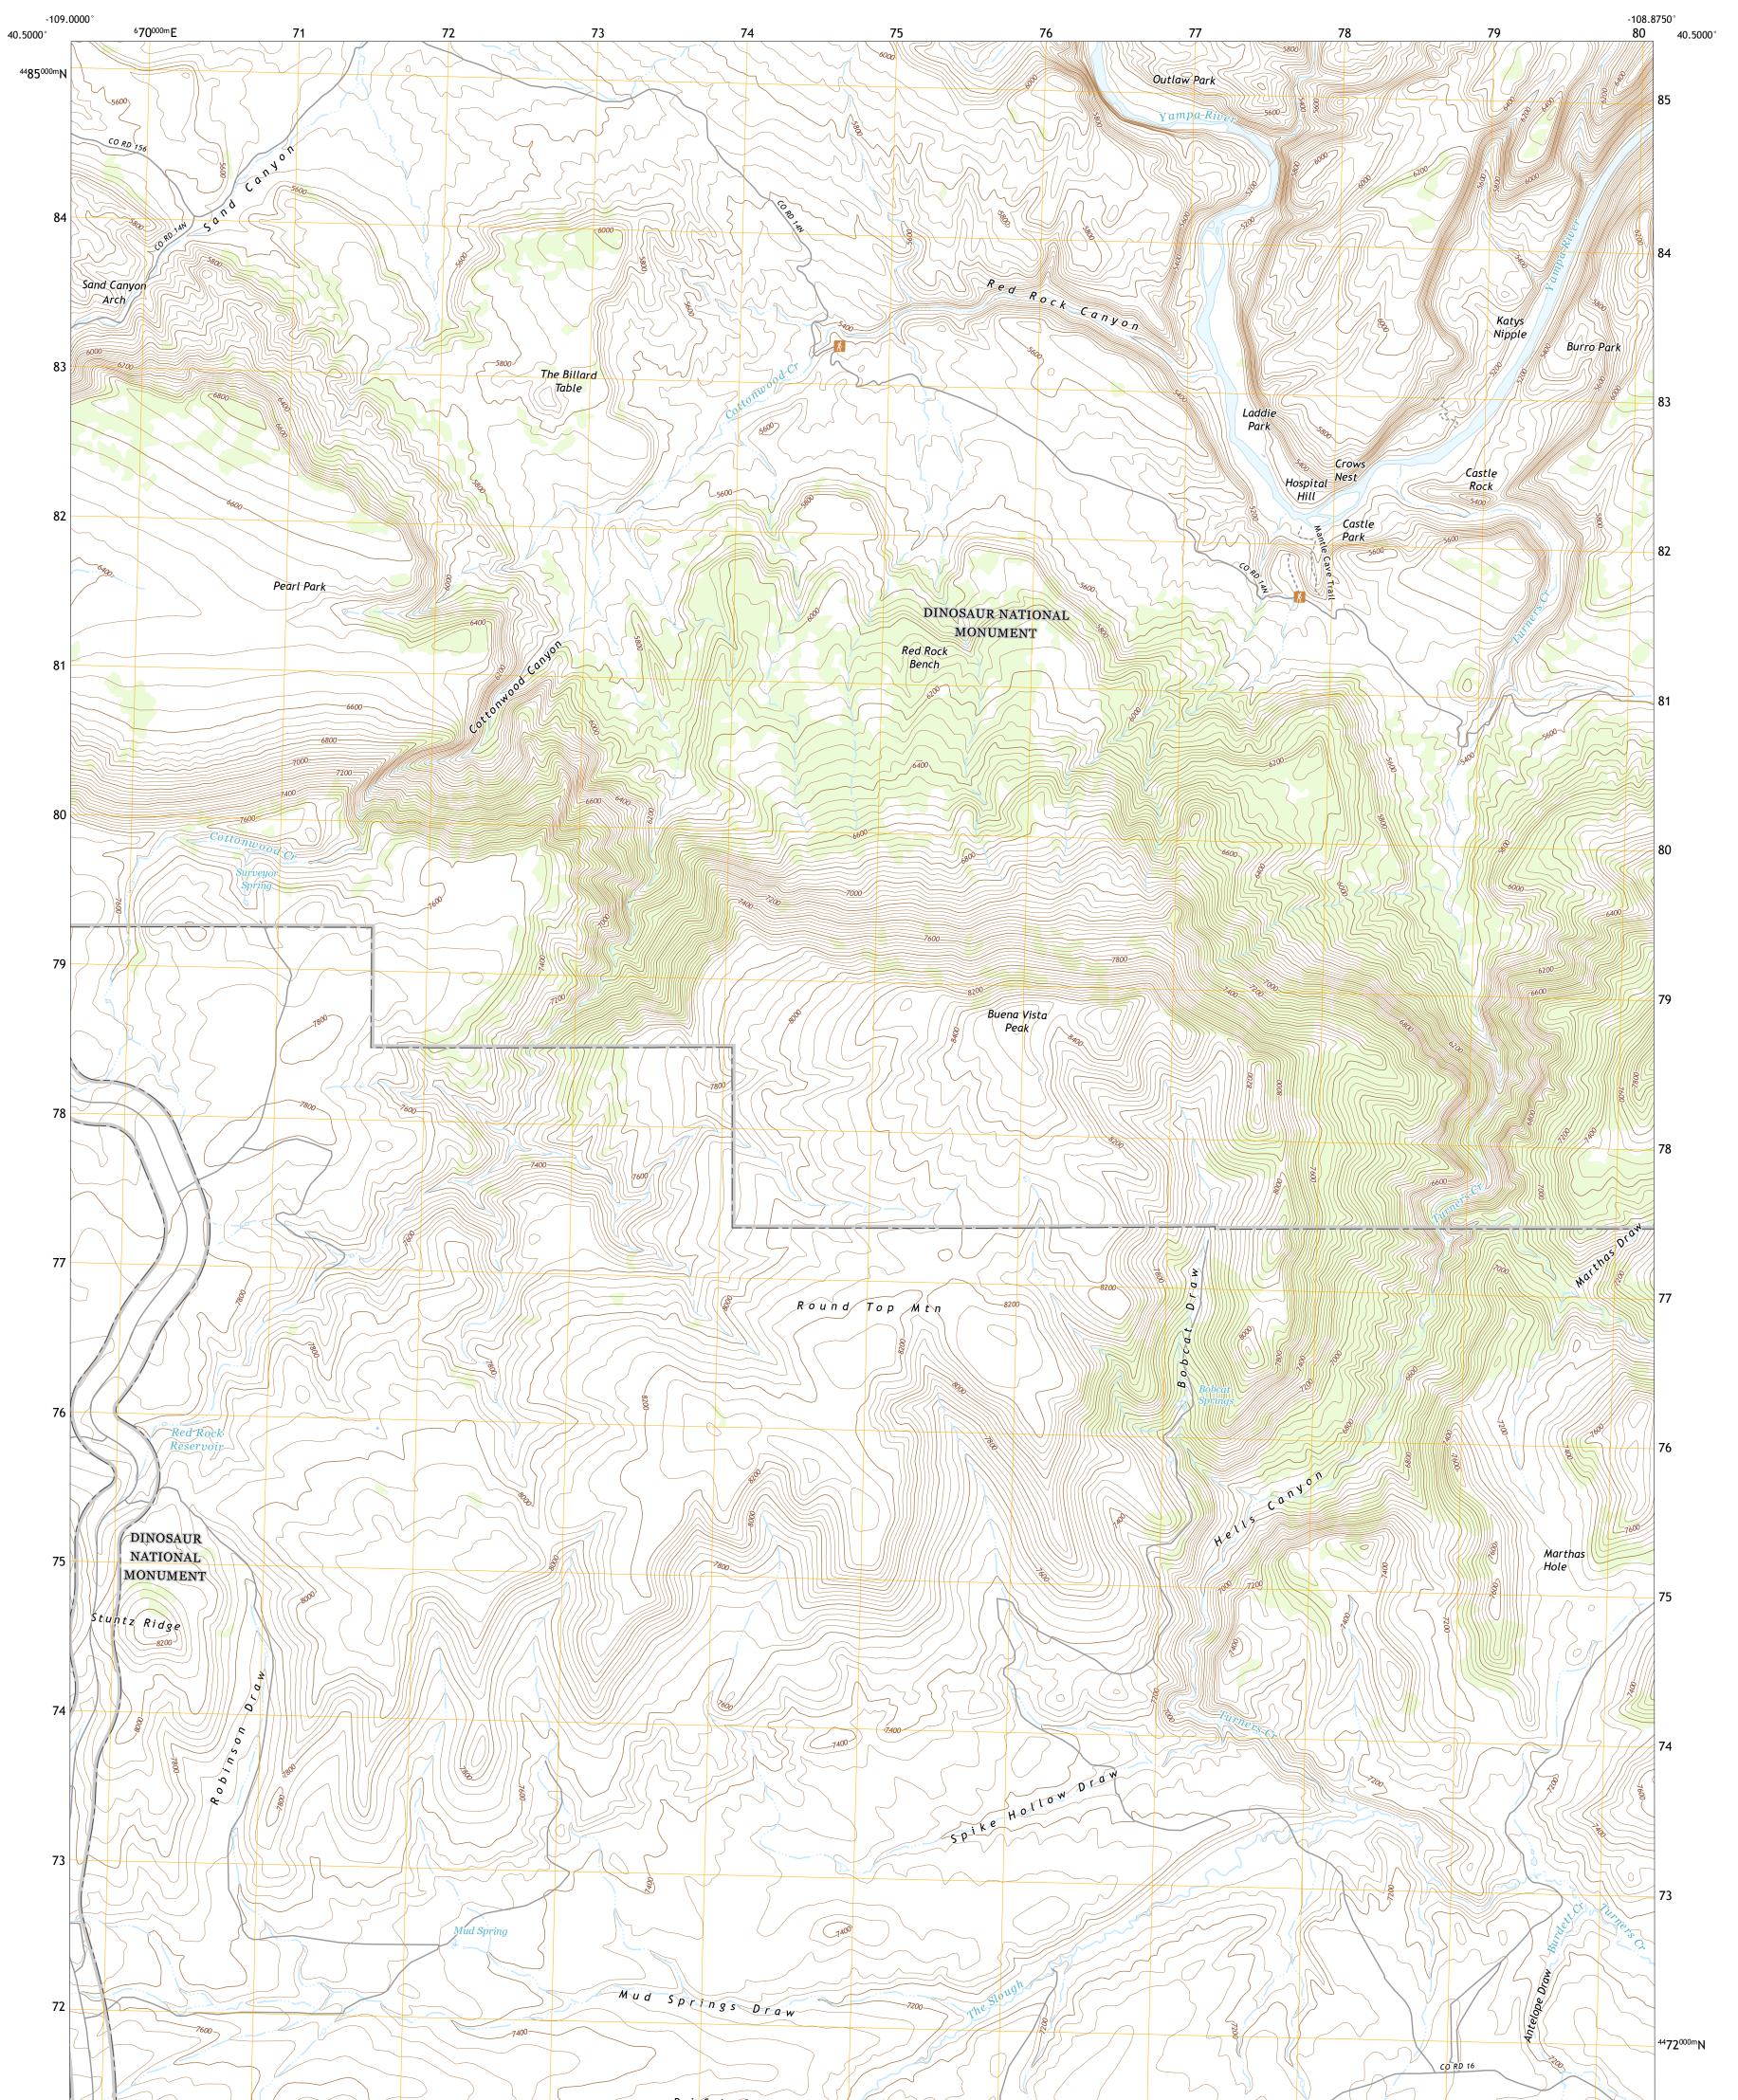

HELLS CANYON QUADRANGLE COLORADO - MOFFAT COUNTY 7.5-MINUTE SERIES

Produced by the United States Geological Survey North American Datum of 1983 (NAD83) World Geodetic System of 1984 (WGS84). Projection and 1 000-meter grid:Universal Transverse Mercator, Zone 12T This map is not a legal document. Boundaries may be generalized for this map scale. Private lands within government reservations may not be shown. Obtain permission before entering private lands.

Imagery......NAIP, June 2016 - January 2018Roads......U.S.CensusNames......GNIS, 1978 - 2019Hydrography.....National Hydrography Dataset, 2003 - 2019Contours.....National ElevationDataset, 2003Boundaries.....Multiple sources; see metadata file 2017 - 2018Public Land Survey System......BLM, 2018Wetlands.....FWSNational WetlandsInventory2009