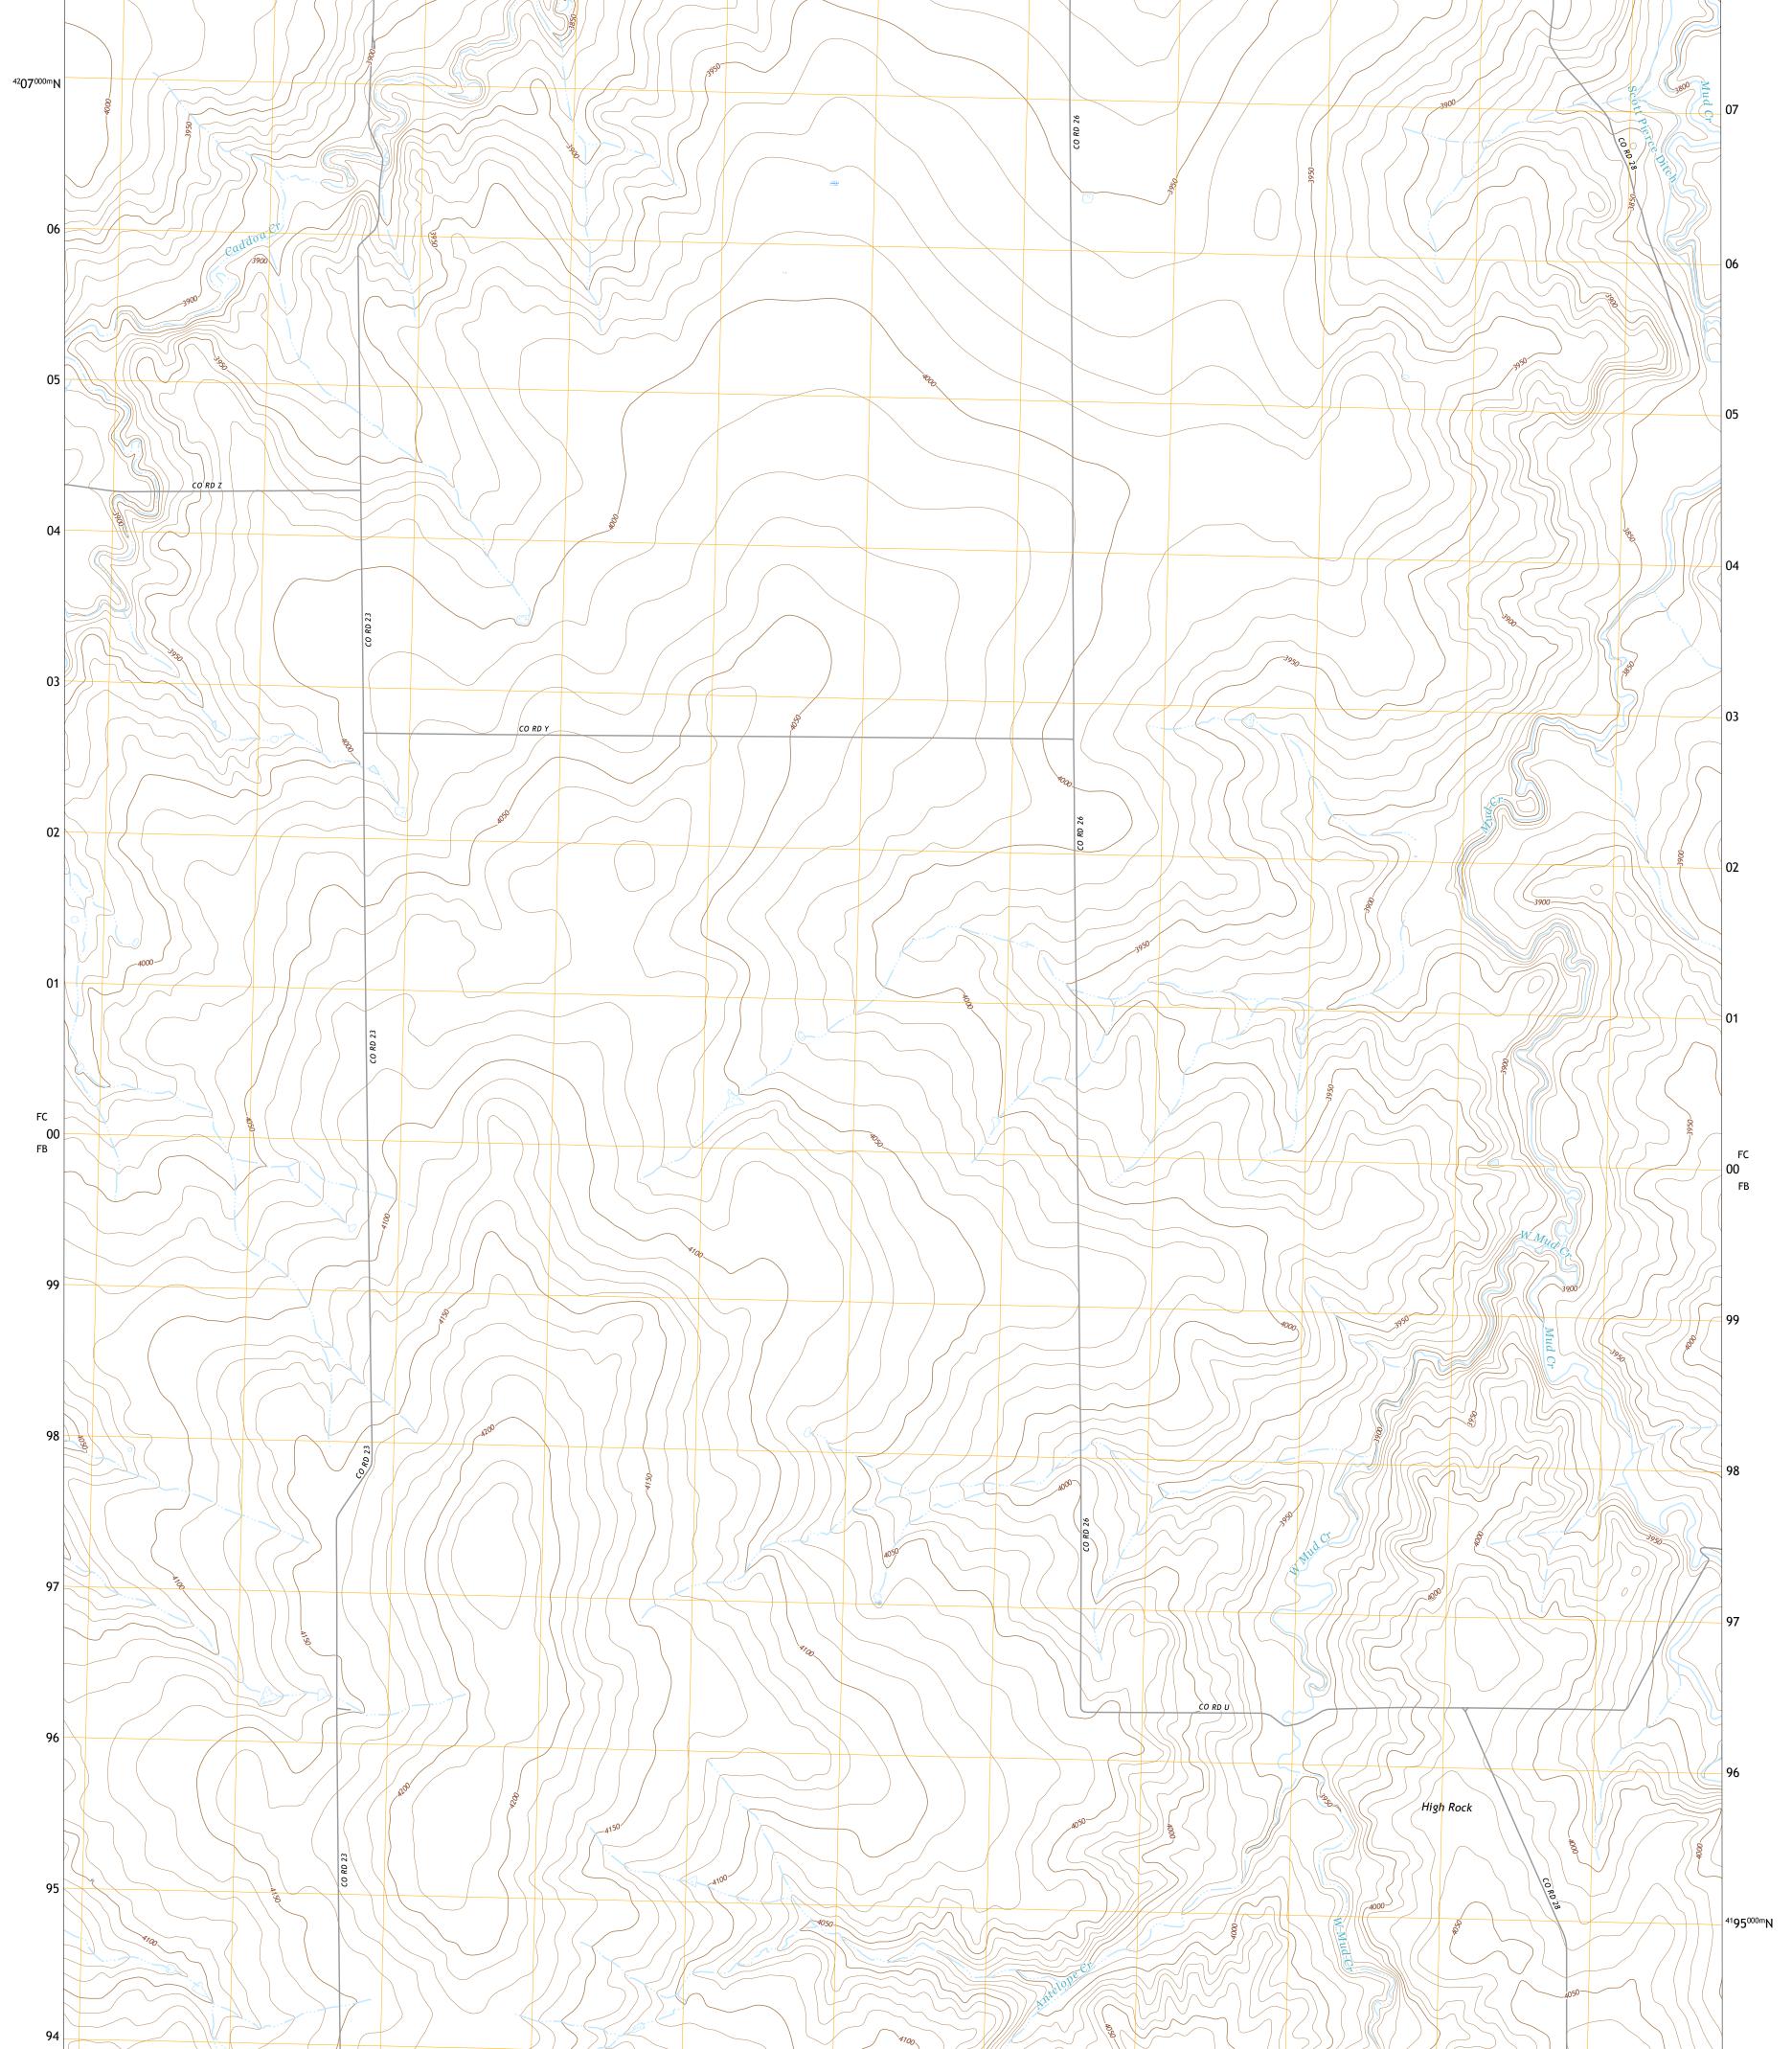

Produced by the United States Geological Survey North American Datum of 1983 (NAD83) World Geodetic System of 1984 (WGS84). Projection and 1 000-meter grid:Universal Transverse Mercator, Zone 13S This map is not a legal document. Boundaries may be generalized for this map scale. Private lands within government reservations may not be shown. Obtain permission before entering private lands.

Imagery.......NAIP, September 2017 - October 2017Roads......U.S.CensusNames......GNIS, 1978 - 2019Hydrography.....NationalHydrography Dataset, 2002 - 2018Contours.....NationalElevationBoundaries.....Multiplesources; seePublicLandSurveySystem......BLM, 2018Wetlands......FWSNationalWetlandsInventory1975