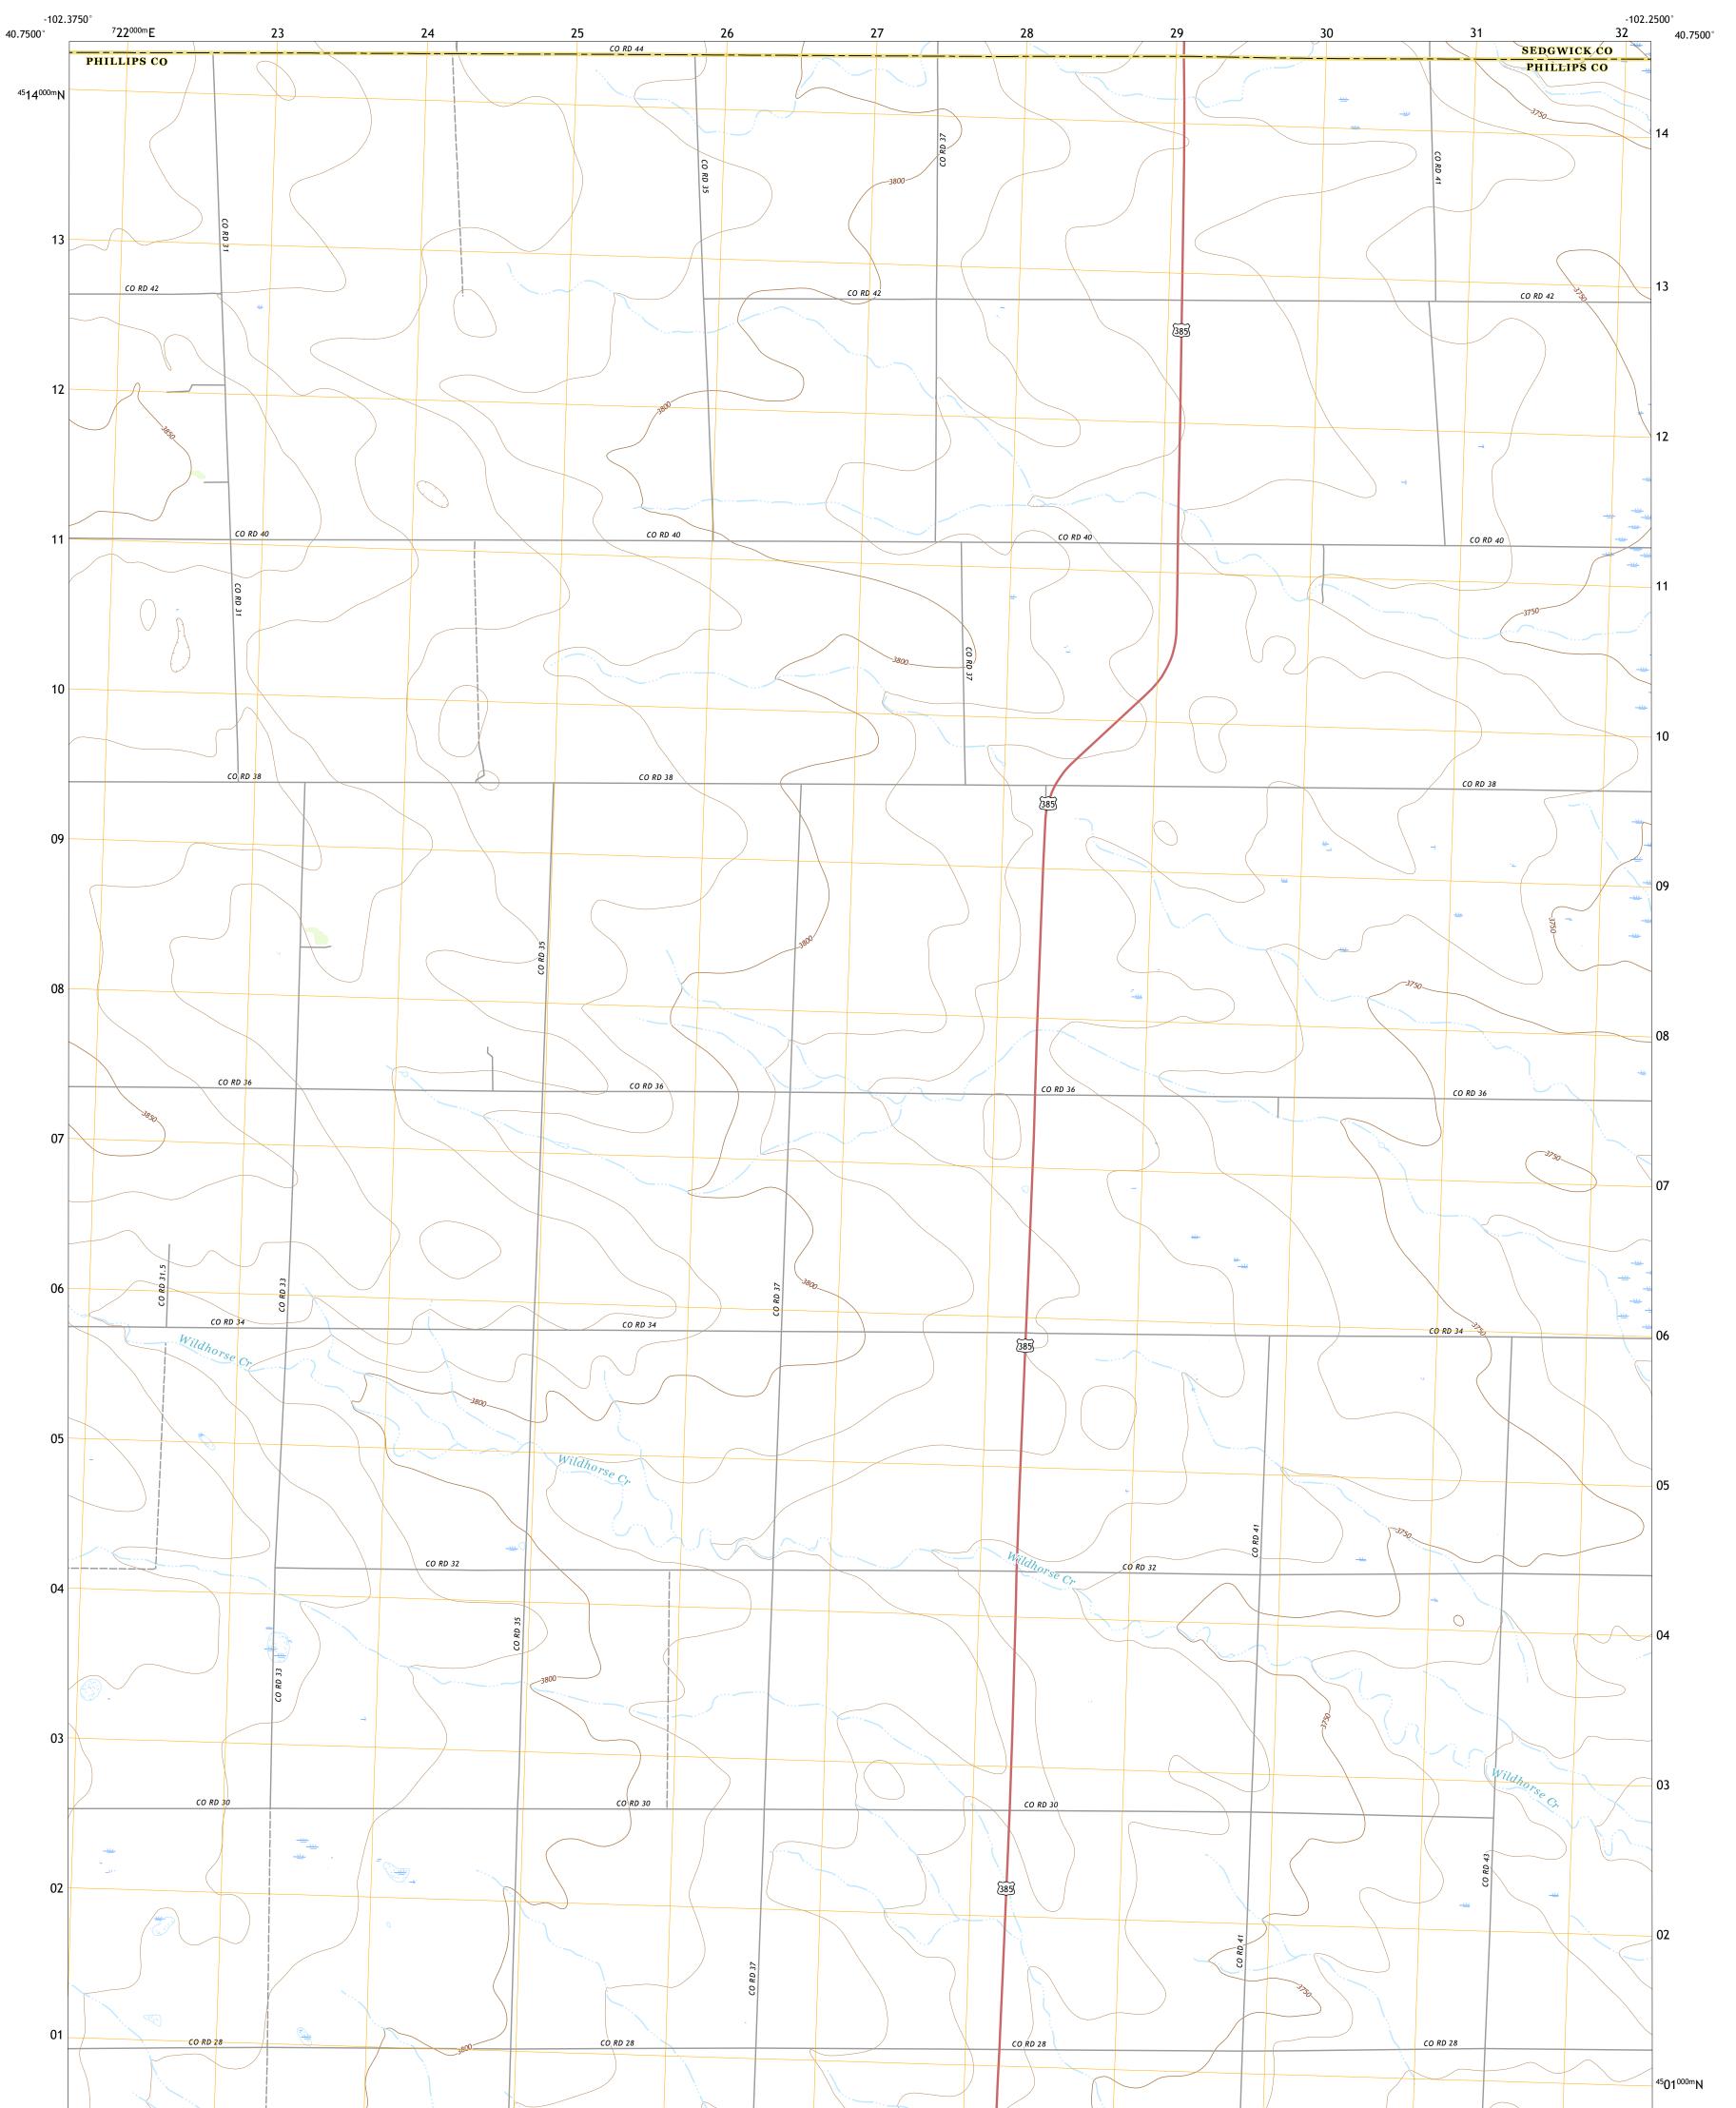

The National Map US Topo

HOLYOKE NE QUADRANGLE COLORADO 7.5-MINUTE SERIES

Produced by the United States Geological Survey North American Datum of 1983 (NAD83) World Geodetic System of 1984 (WGS84). Projection and 1 000-meter grid:Universal Transverse Mercator, Zone 13T This map is not a legal document. Boundaries may be generalized for this map scale. Private lands within government reservations may not be shown. Obtain permission before entering private lands.