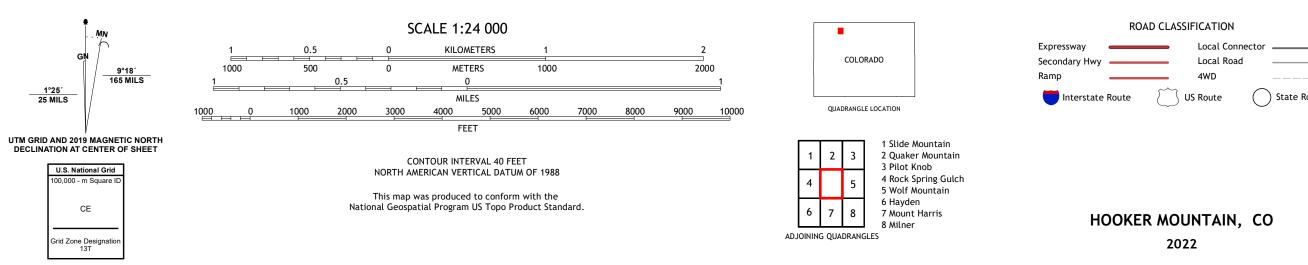

## U.S. DEPARTMENT OF THE INTERIOR U.S. GEOLOGICAL SURVEY

HOOKER MOUNTAIN QUADRANGLE COLORADO - ROUTT COUNTY 7.5-MINUTE SERIES

**Produced by the United States Geological Survey** North American Datum of 1983 (NAD83) World Geodetic System of 1984 (WGS84). Projection and 1 000-meter grid:Universal Transverse Mercator, Zone 13T This map is not a legal document. Boundaries may be generalized for this map scale. Private lands within government reservations may not be shown. Obtain permission before entering private lands.