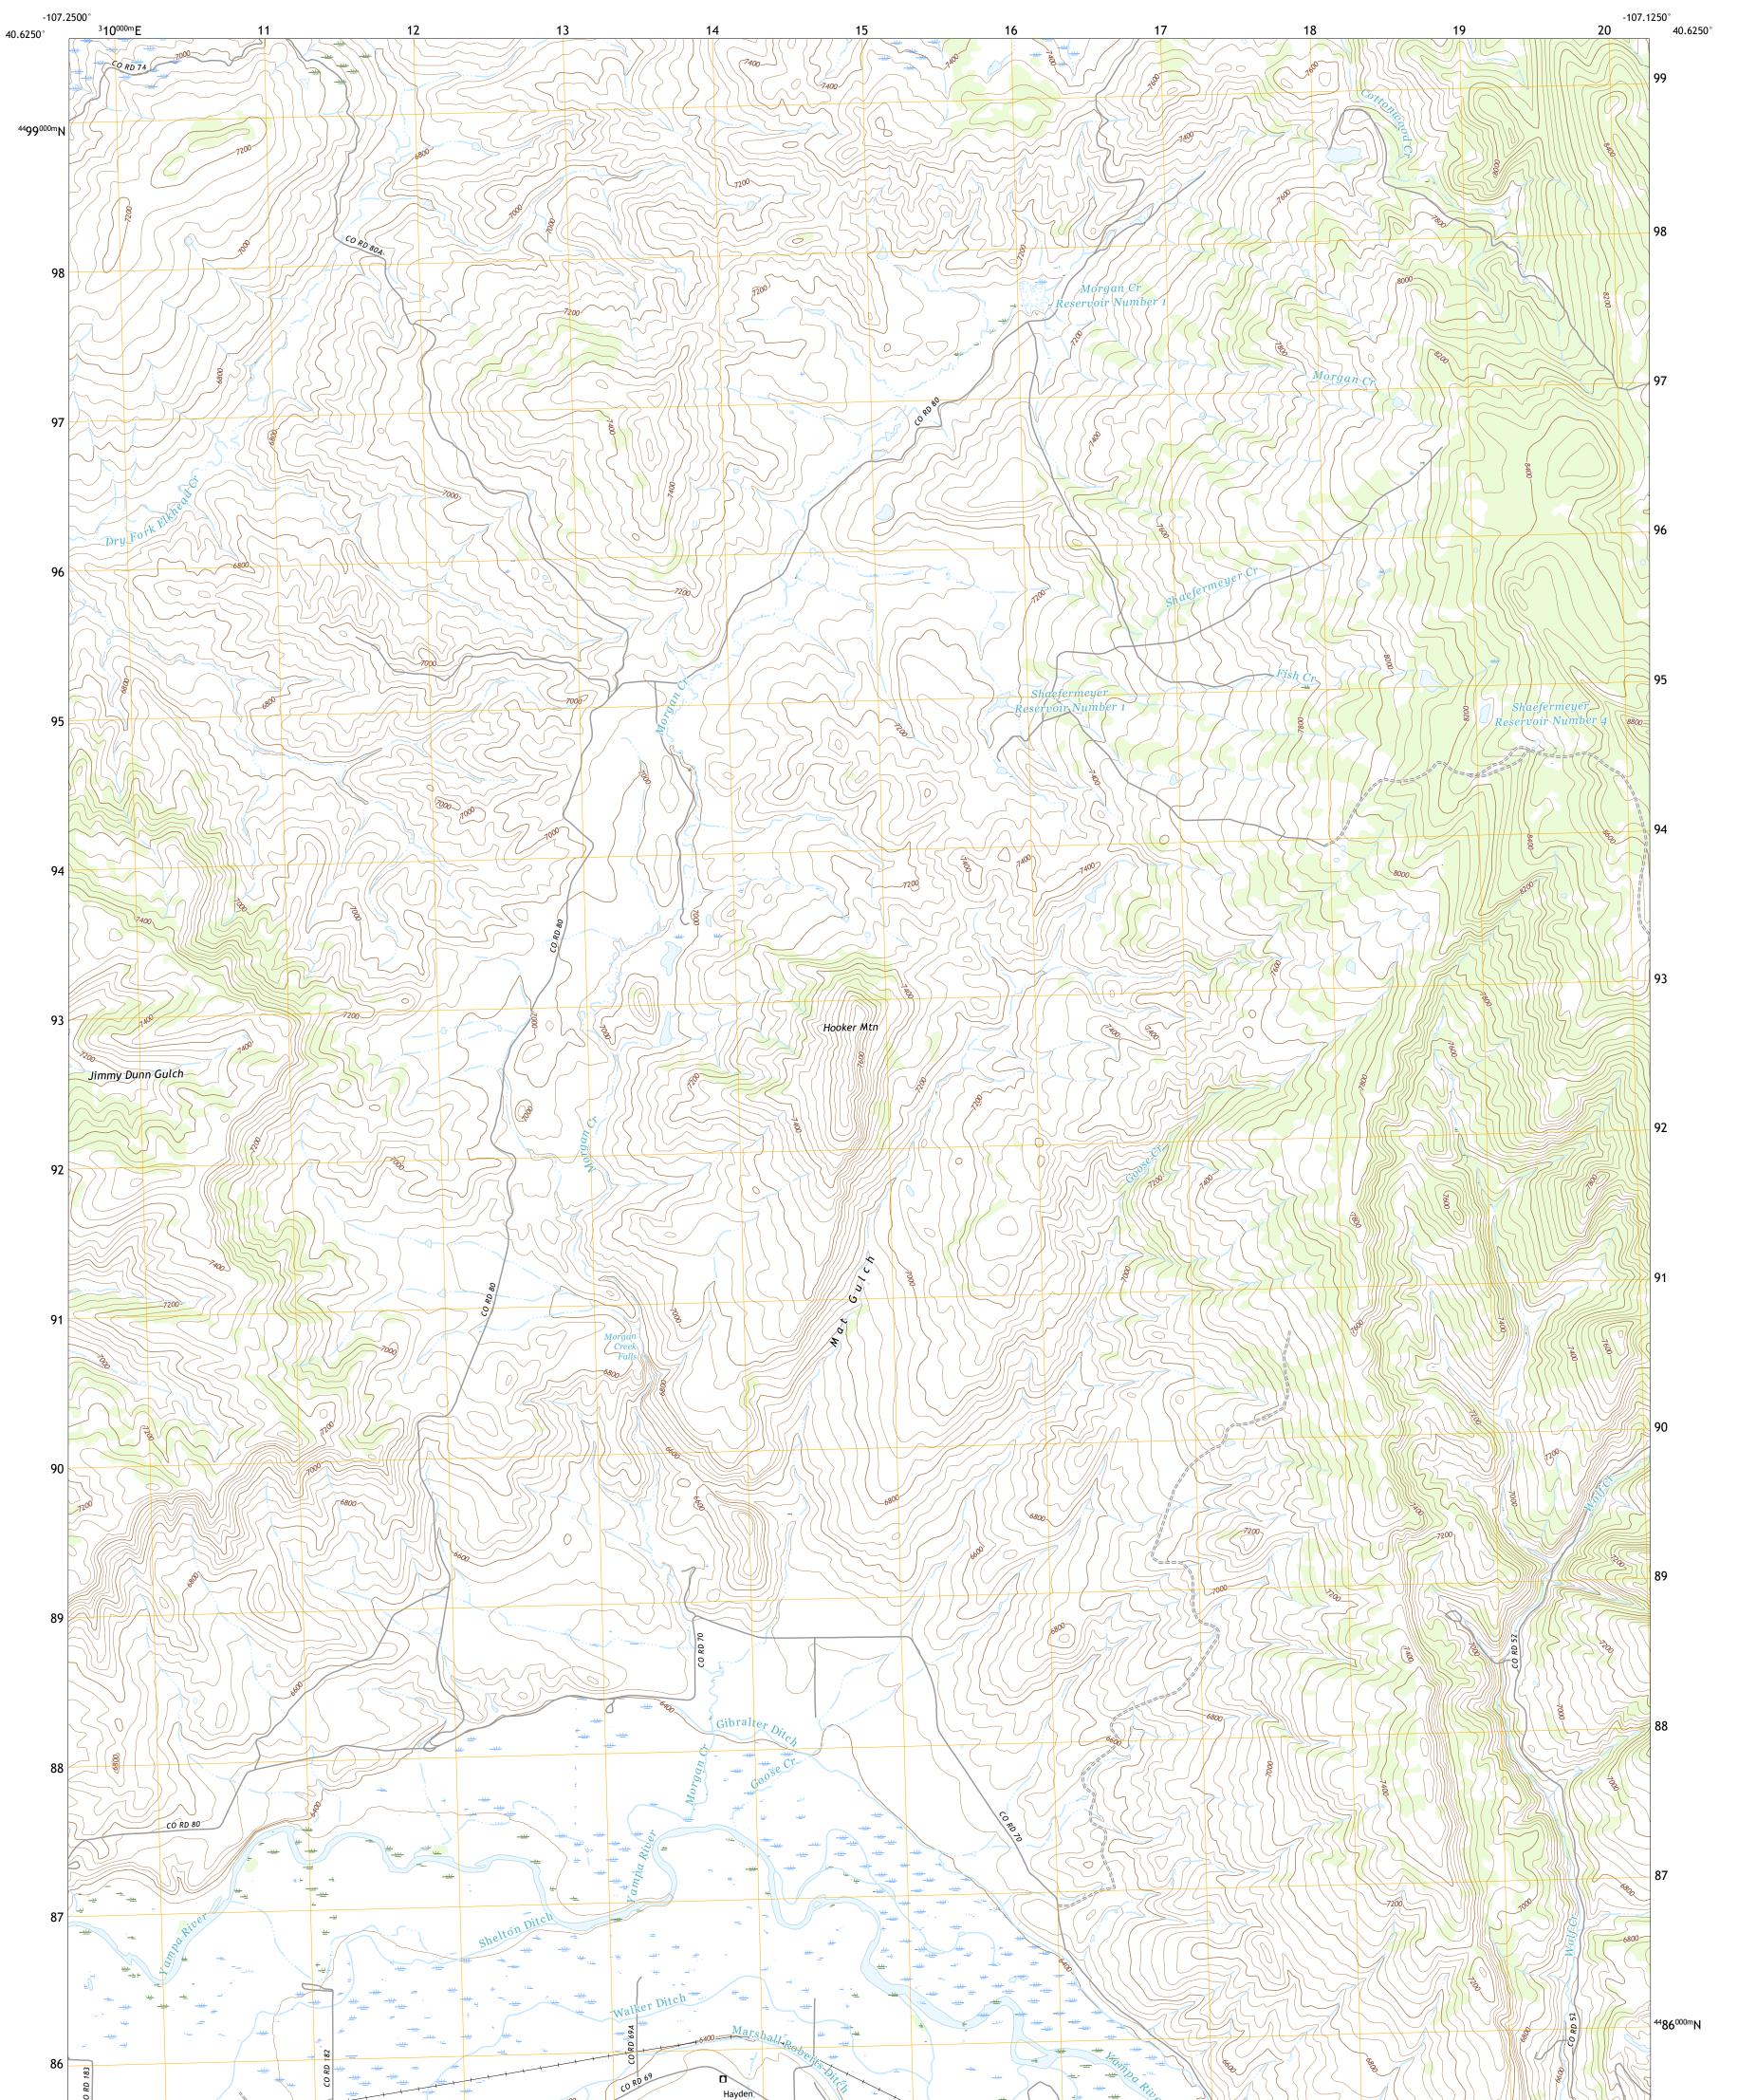

## U.S. DEPARTMENT OF THE INTERIOR U.S. GEOLOGICAL SURVEY

HOOKER MOUNTAIN QUADRANGLE COLORADO - ROUTT COUNTY 7.5-MINUTE SERIES

**Produced by the United States Geological Survey** North American Datum of 1983 (NAD83) World Geodetic System of 1984 (WGS84). Projection and 1 000-meter grid:Universal Transverse Mercator, Zone 13T This map is not a legal document. Boundaries may be generalized for this map scale. Private lands within government reservations may not be shown. Obtain permission before entering private lands.

Imagery......NAIP, August 2017 - January 2018 Roads......Q016 Names......GNIS, 1978 - 2018 Hydrography......GNIS, 1978 - 2018 Contours.....National Hydrography Dataset, 2003 - 2021 Contours.....National Elevation Dataset, 2003 Boundaries.....Multiple sources; see metadata file 2019 - 2021 Public Land Survey System......BLM, 2021 Wetlands......BKS National Wetlands Inventory 1983