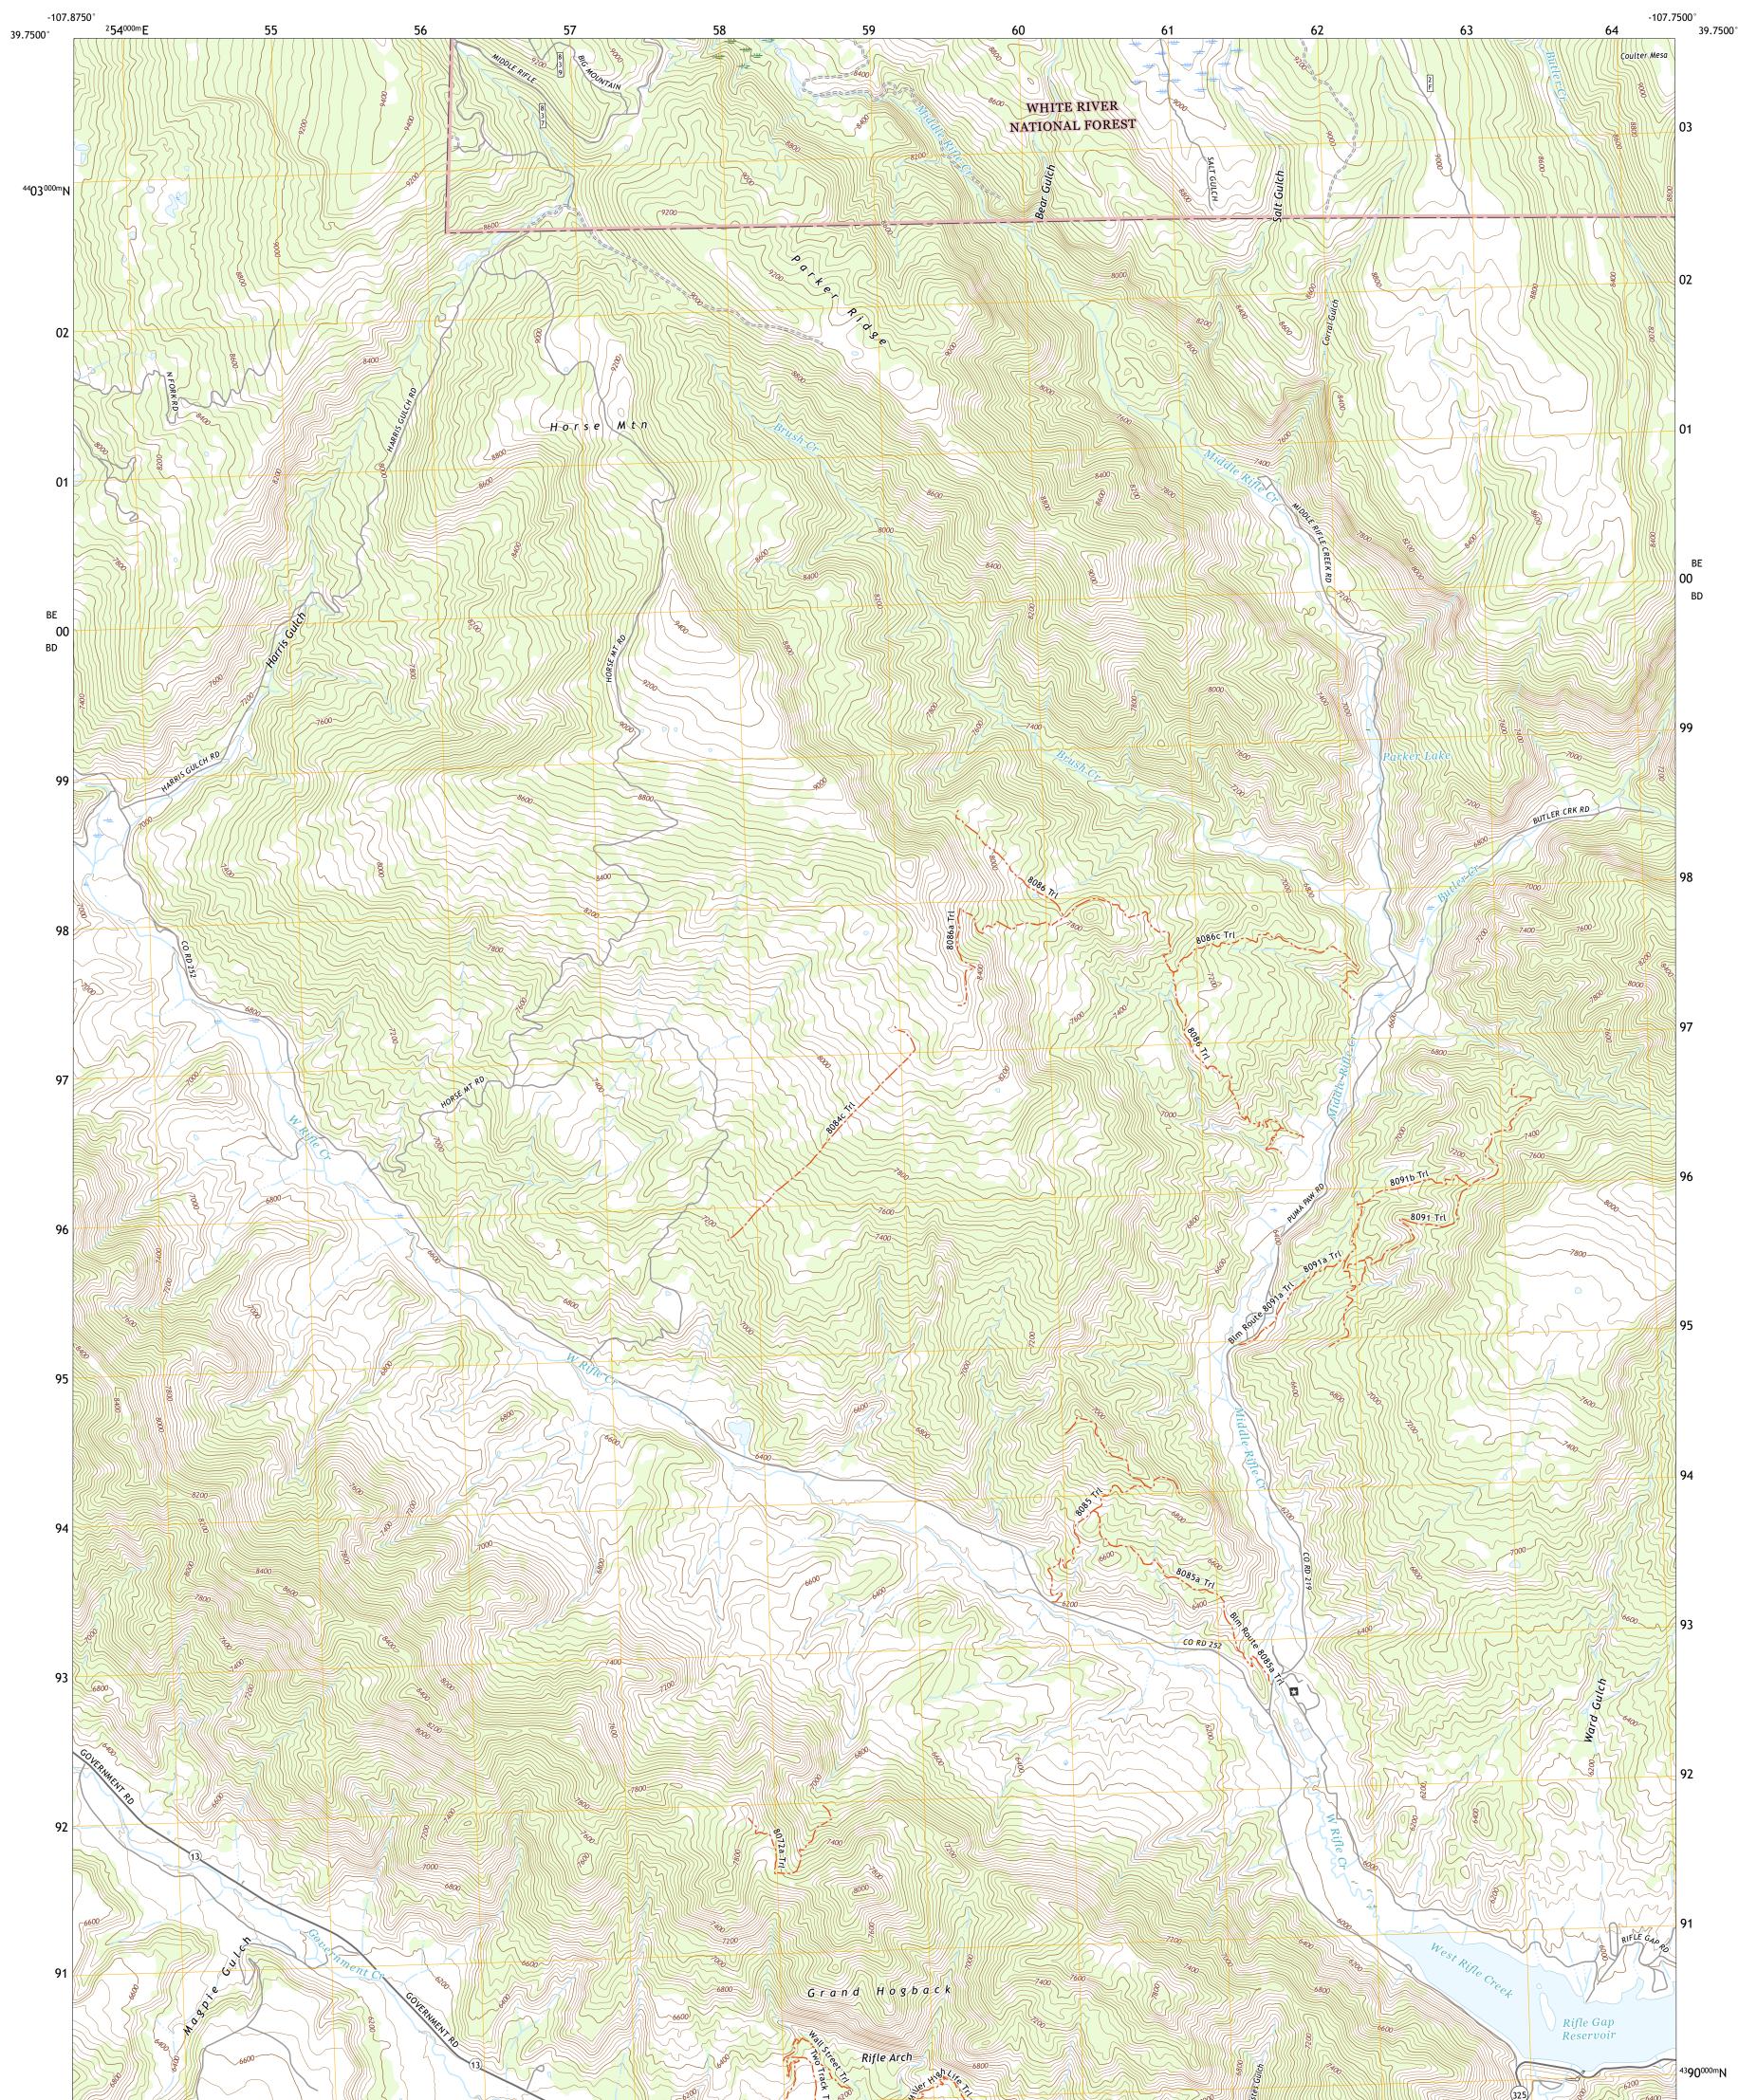

## U.S. DEPARTMENT OF THE INTERIOR U.S. GEOLOGICAL SURVEY

DUEST SERVICE ULS SERVICE HORSE MOUNTAIN QUADRANGLE COLORADO - GARFIELD COUNTY 7.5-MINUTE SERIES

Produced by the United States Geological Survey North American Datum of 1983 (NAD83) World Geodetic System of 1984 (WGS84). Projection and 1 000-meter grid:Universal Transverse Mercator, Zone 13S This map is not a legal document. Boundaries may be generalized for this map scale. Private lands within government reservations may not be shown. Obtain permission before entering private lands.