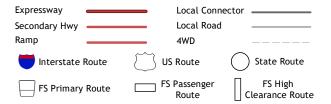

ROAD CLASSIFICATION

Check with local Forest Service unit for current travel conditions and restrictions.