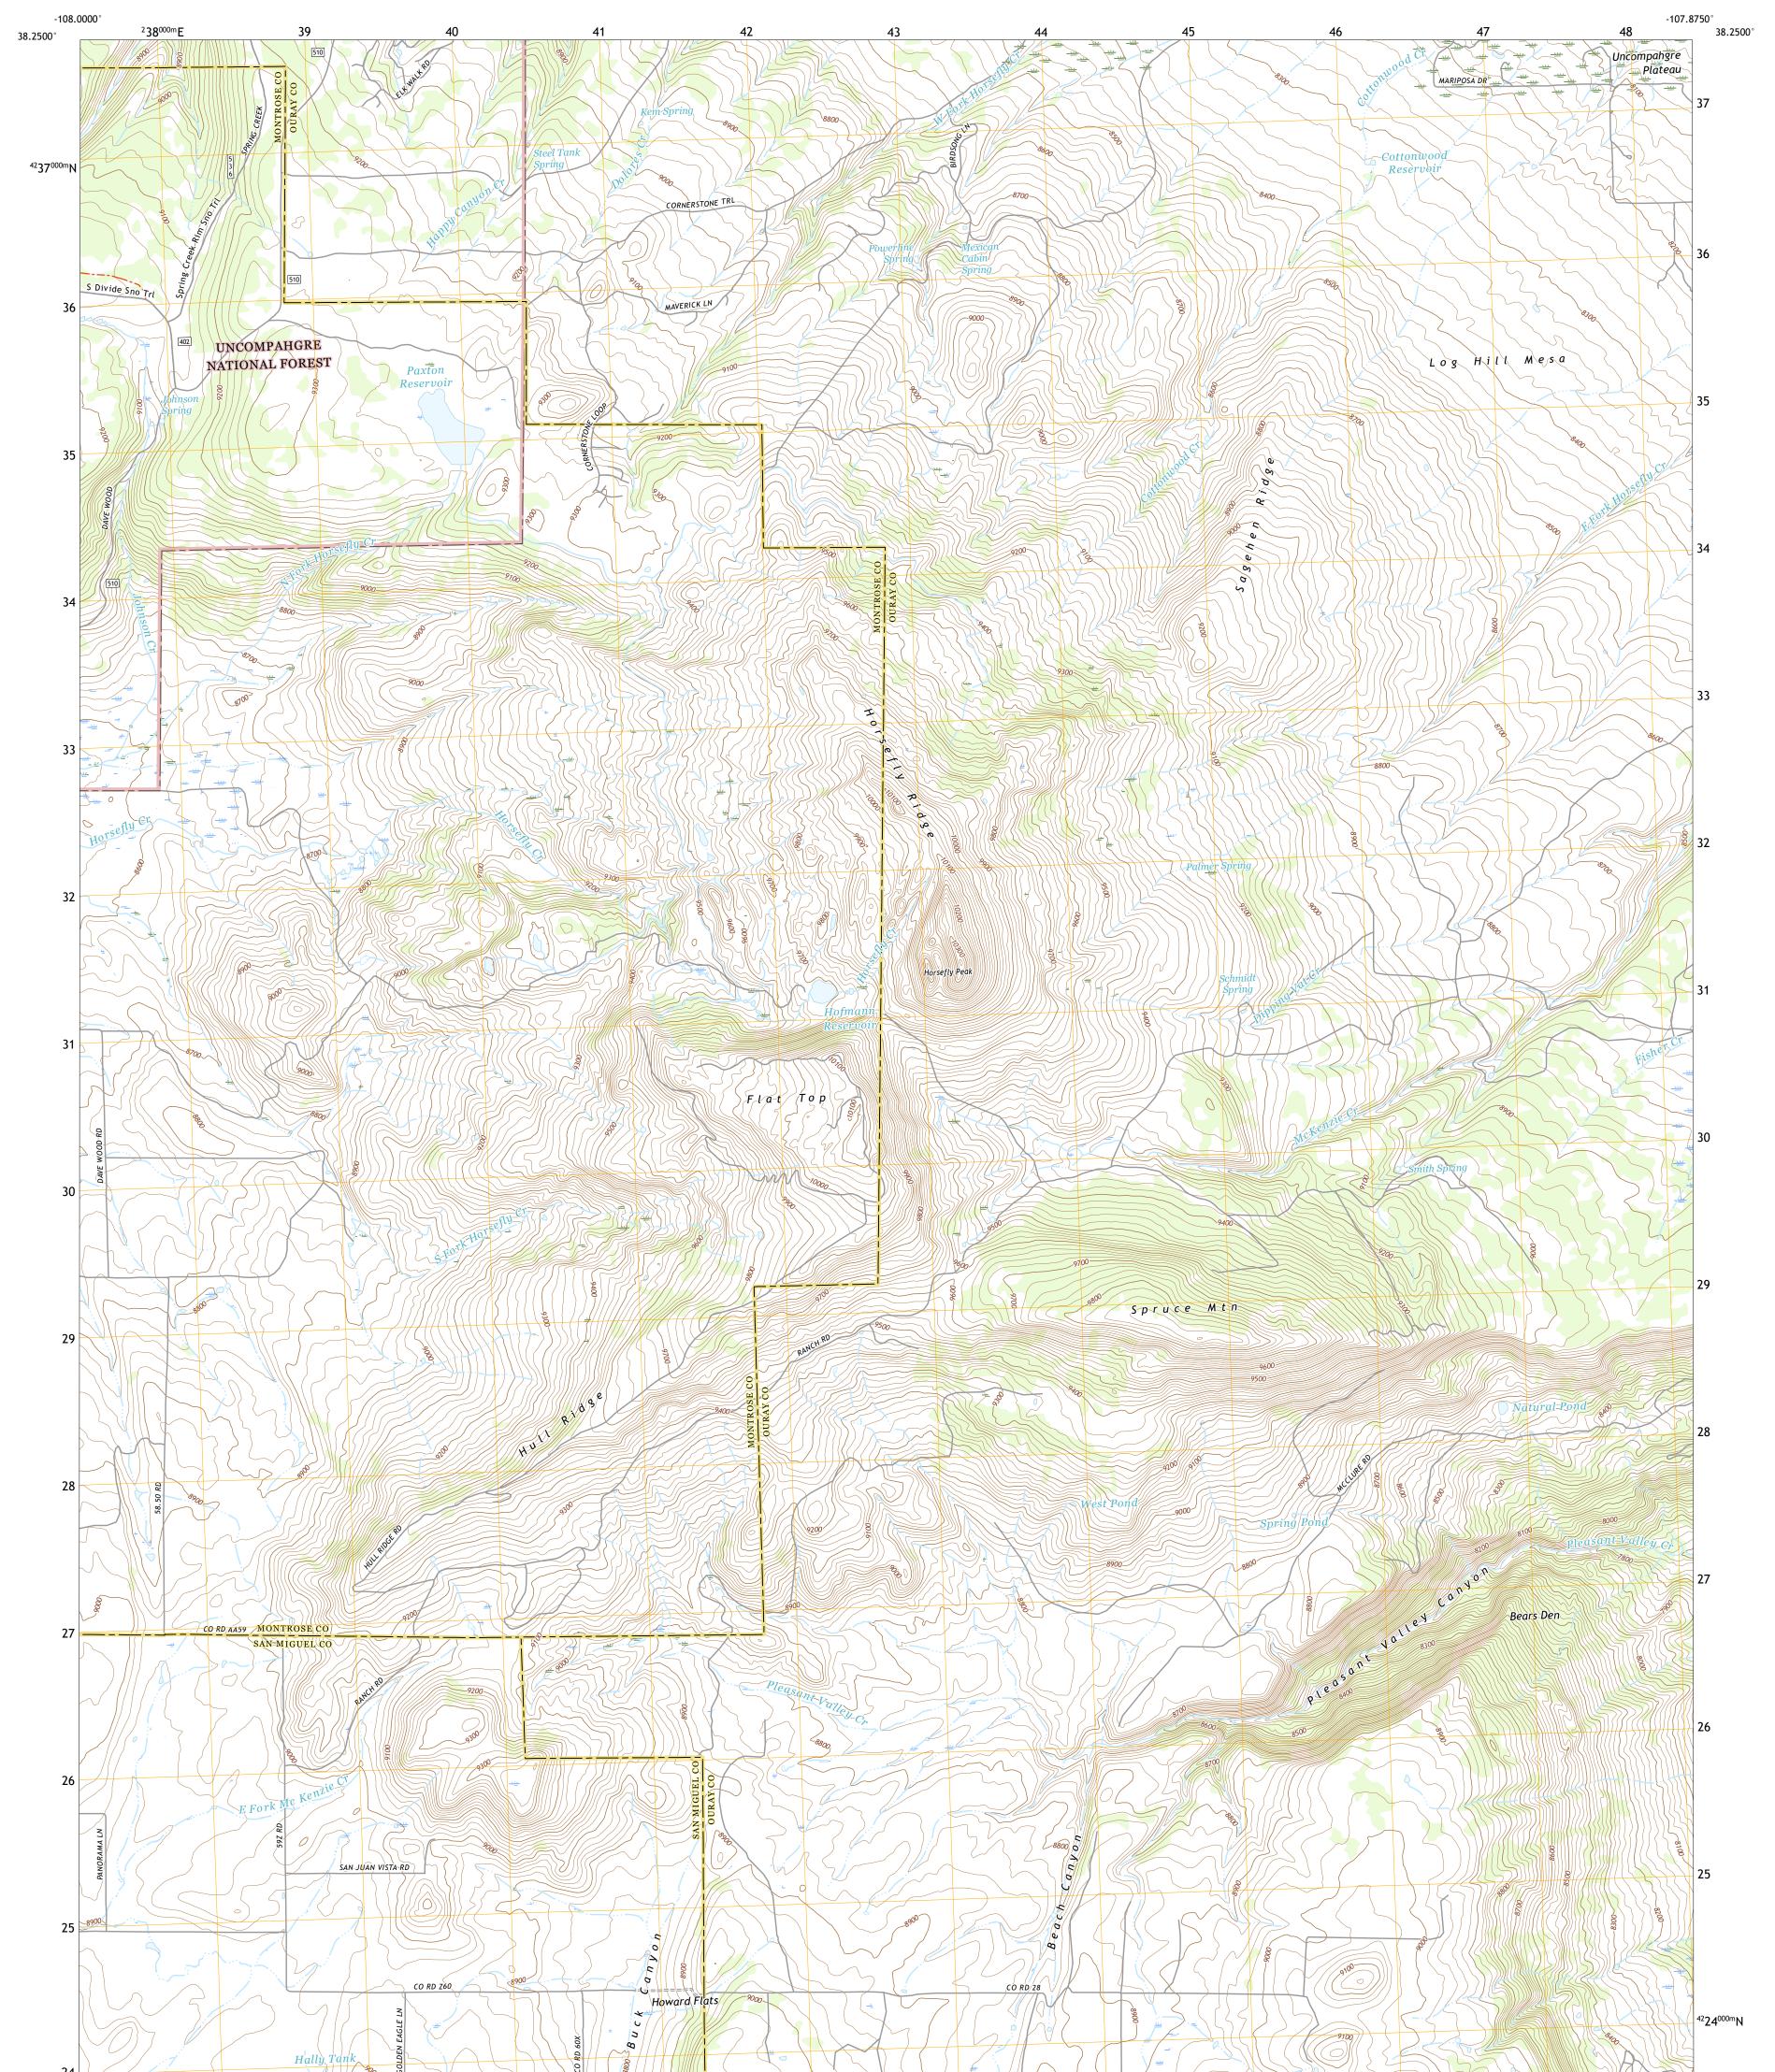

## U.S. DEPARTMENT OF THE INTERIOR U.S. GEOLOGICAL SURVEY



FOREST SERVICE

HORSEFLY PEAK QUADRANGLE COLORADO 7.5-MINUTE SERIES





Produced by the United States Geological Survey North American Datum of 1983 (NAD83) World Geodetic System of 1984 (WGS84). Projection and 1 000-meter grid:Universal Transverse Mercator, Zone 12S\13S This map is not a legal document. Boundaries may be generalized for this map scale. Private lands within government reservations may not be shown. Obtain permission before entering private lands.



ROAD CLASSIFICATION



Check with local Forest Service unit for current travel conditions and restrictions.

## HORSEFLY PEAK, CO

2022