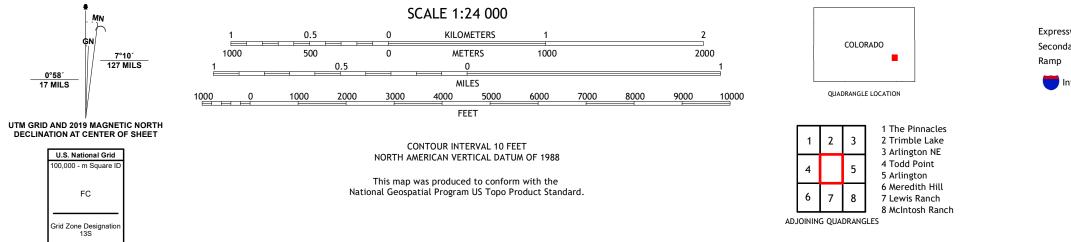

Imagery..... Roads...... Names..... U.S. Census Bureau, 2017 U.S. Census Bureau, 2016 GNIS, Not Available  0°58′ 17 MILS

ROAD CLASSIFICATION Local Connector Expressway Local Road Secondary Hwy 🗕 \_\_\_\_\_ 4WD \_\_\_\_\_ US Route State Route Interstate Route