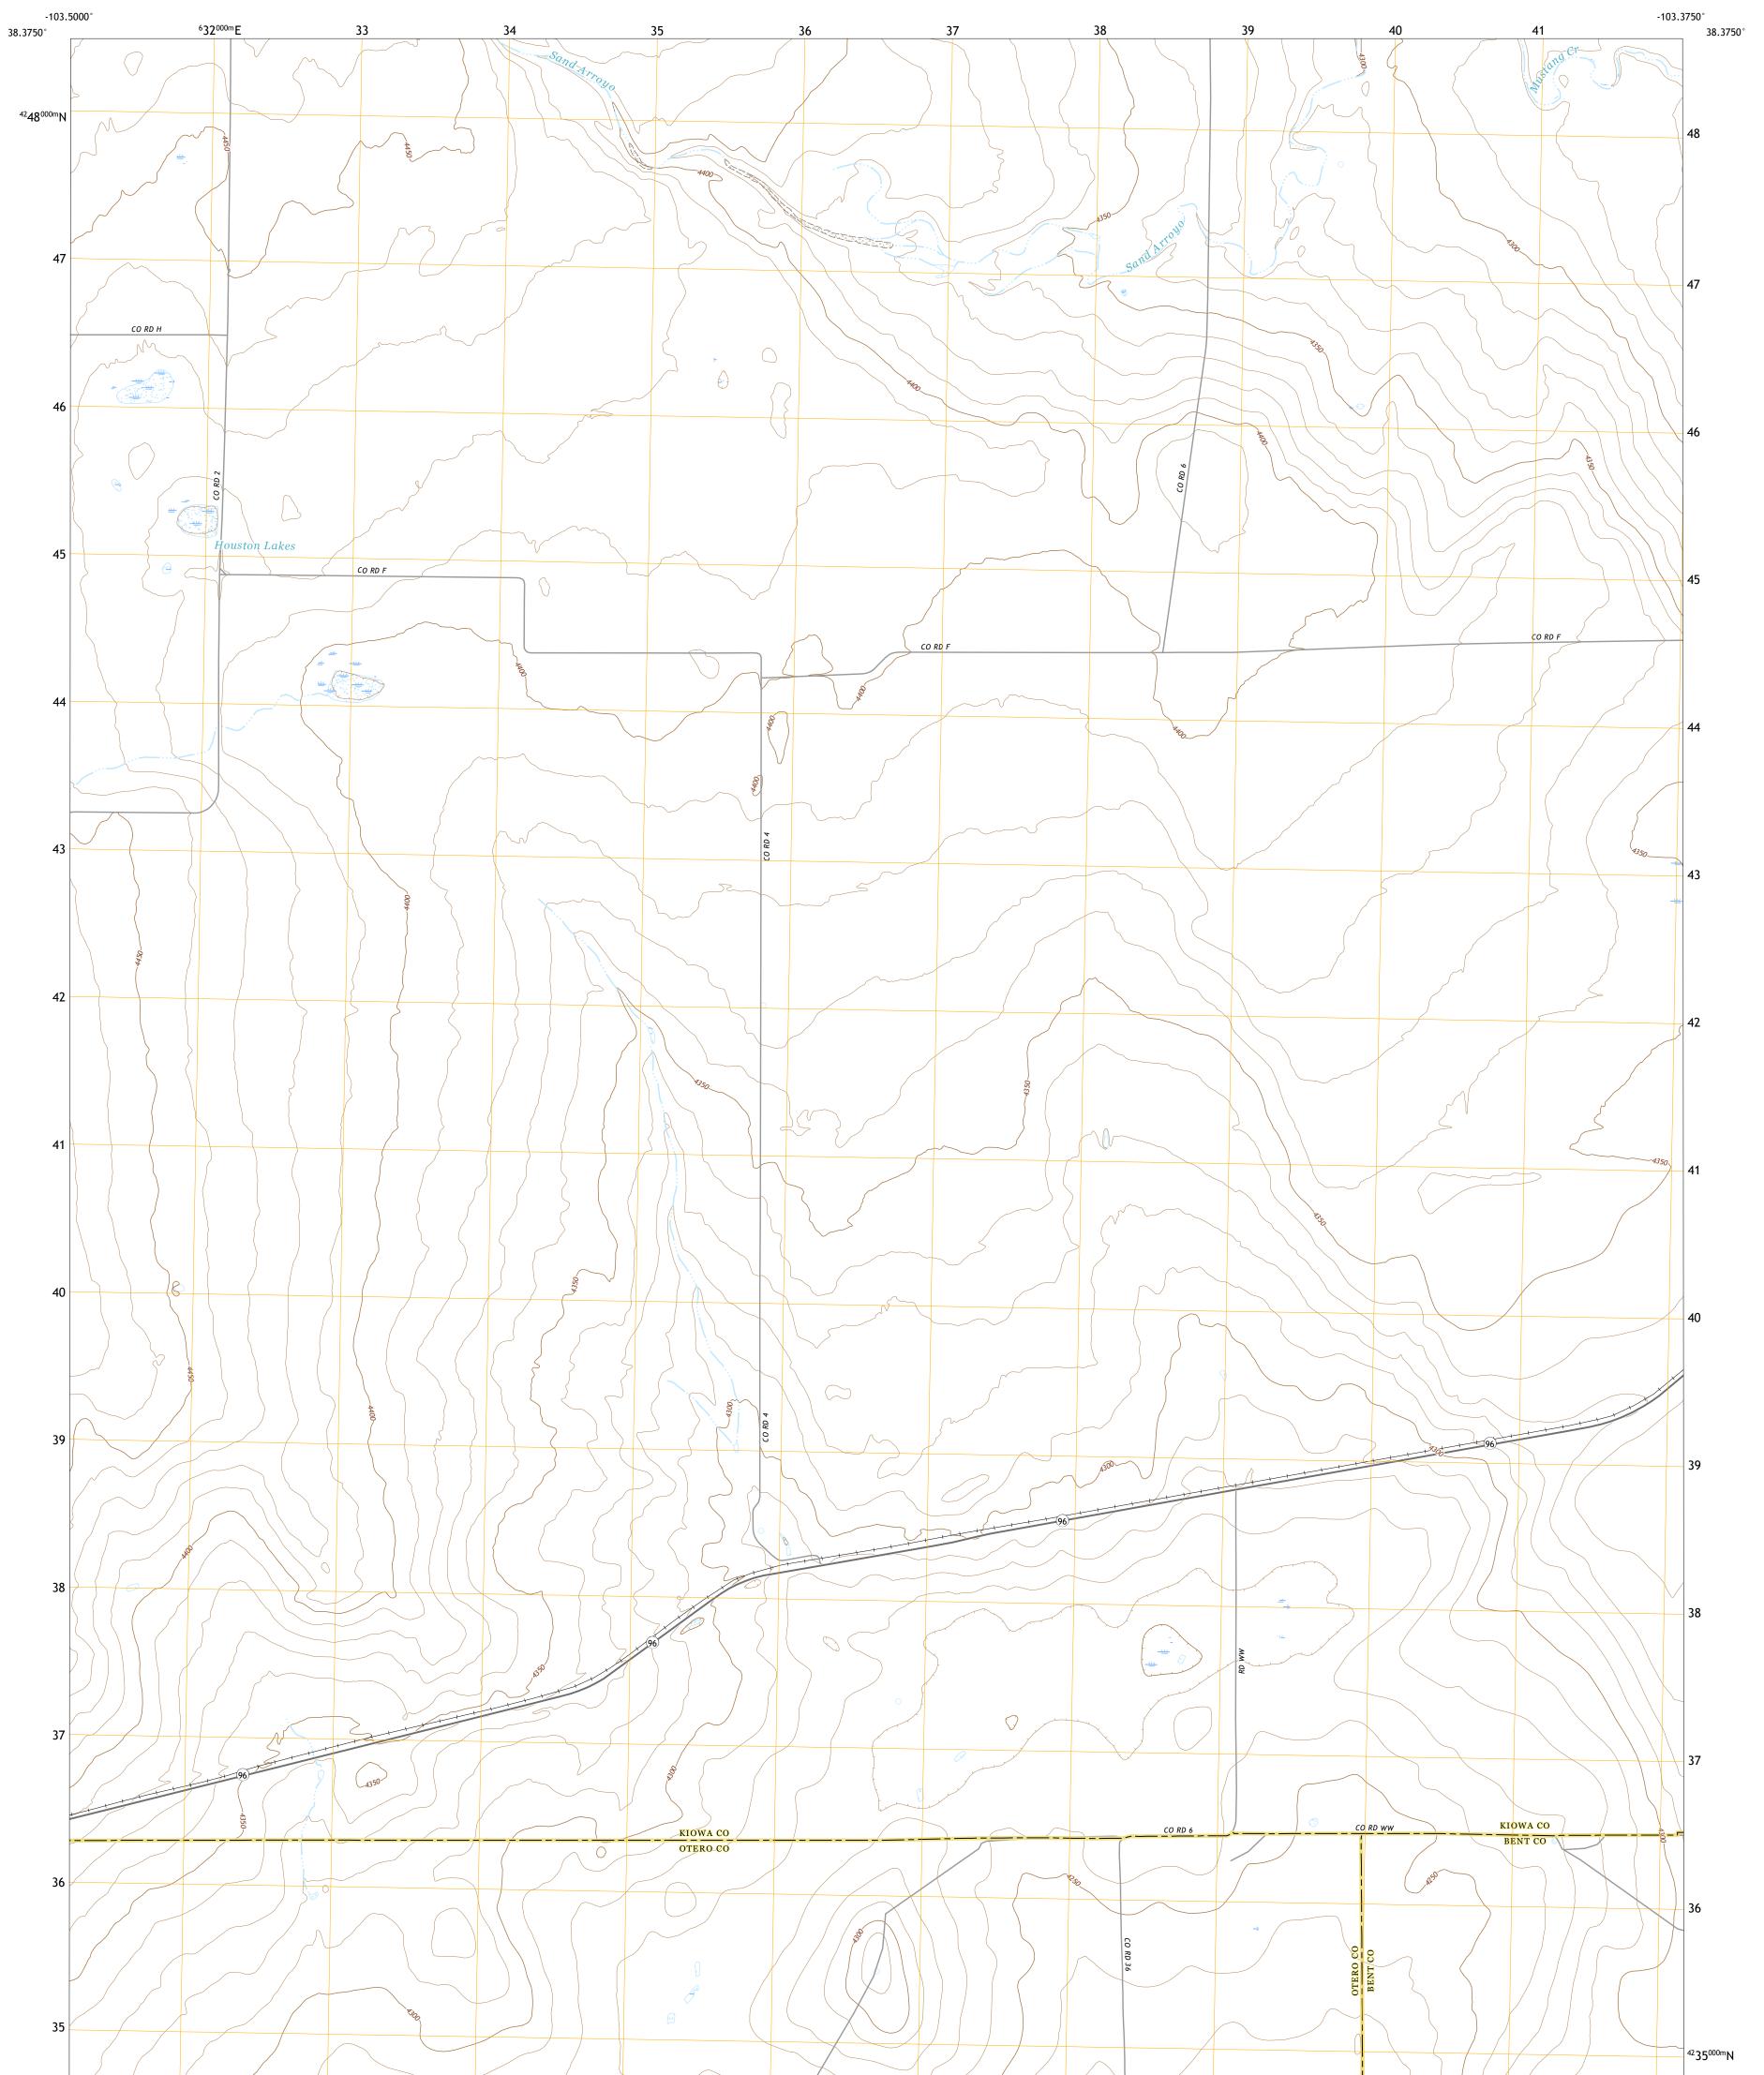

## U.S. DEPARTMENT OF THE INTERIOR U.S. GEOLOGICAL SURVEY

Produced by the United States Geological Survey North American Datum of 1983 (NAD83) World Geodetic System of 1984 (WGS84). Projection and 1 000-meter grid:Universal Transverse Mercator, Zone 135 This map is not a legal document. Boundaries may be generalized for this map scale. Private lands within government reservations may not be shown. Obtain permission before entering private lands.