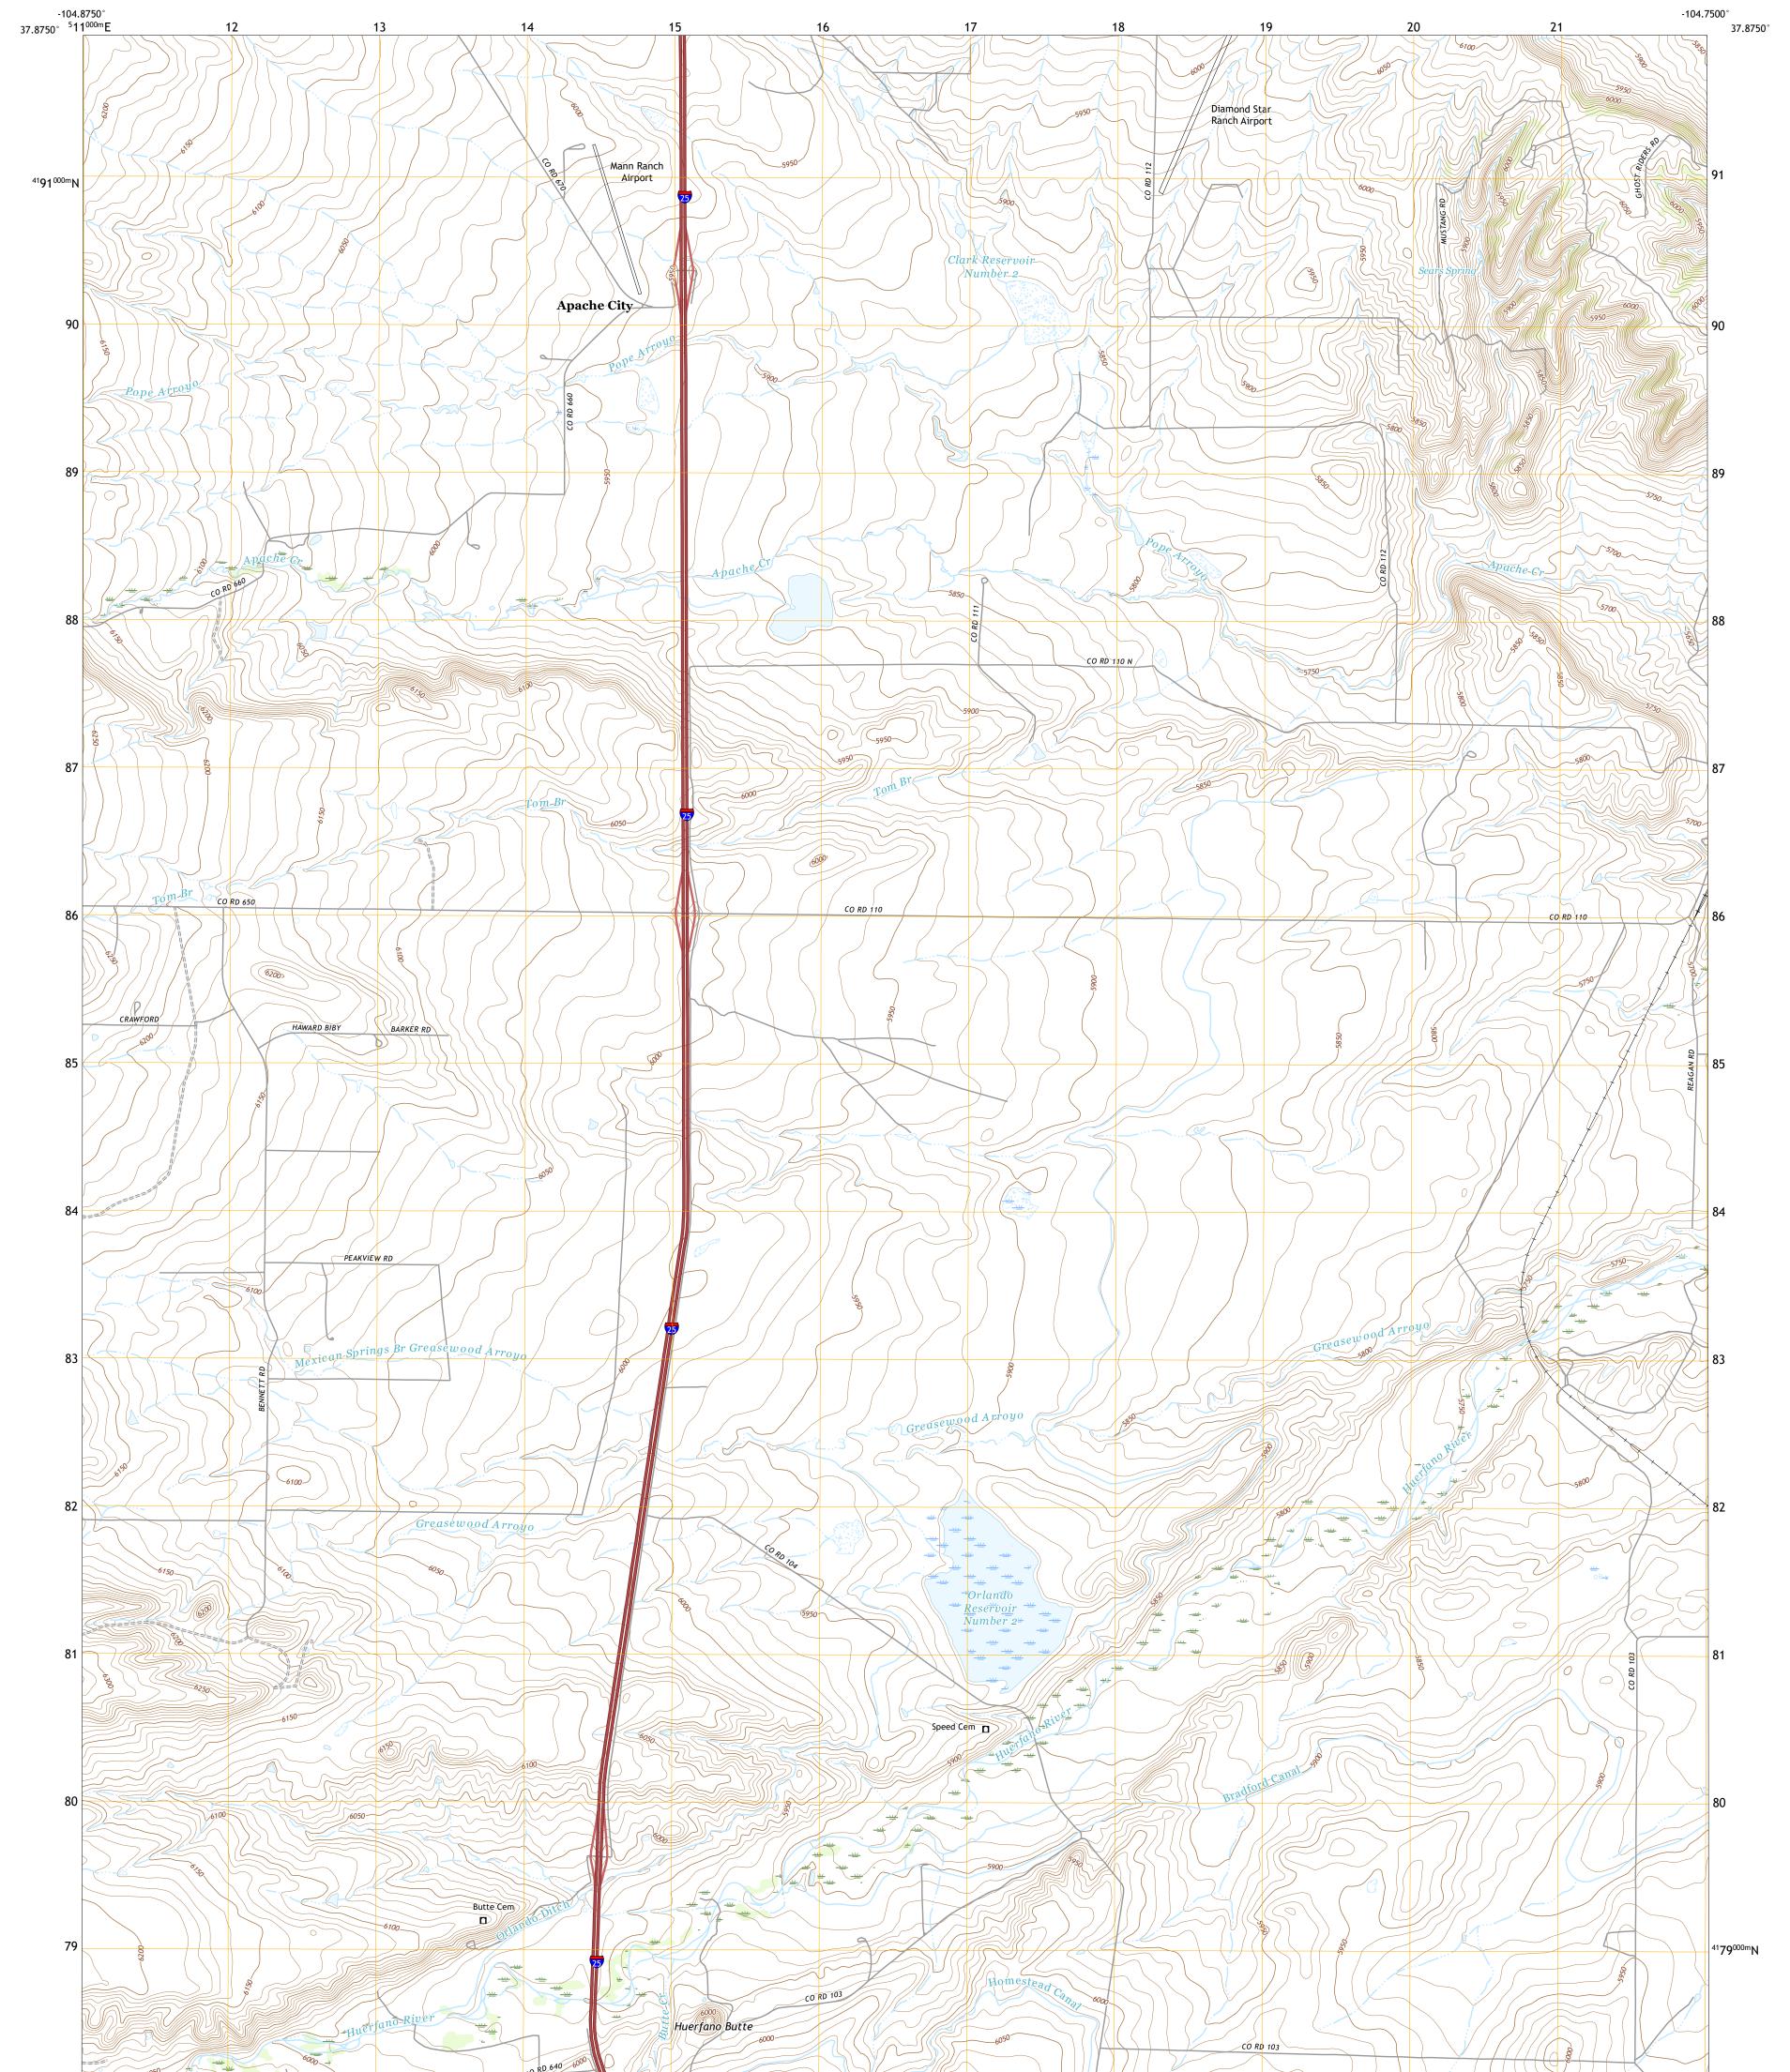

## U.S. DEPARTMENT OF THE INTERIOR U.S. GEOLOGICAL SURVEY

HUERFANO BUTTE QUADRANGLE COLORADO - HUERFANO COUNTY 7.5-MINUTE SERIES

Produced by the United States Geological Survey North American Datum of 1983 (NAD83) World Geodetic System of 1984 (WGS84). Projection and 1 000-meter grid:Universal Transverse Mercator, Zone 13S This map is not a legal document. Boundaries may be generalized for this map scale. Private lands within government reservations may not be shown. Obtain permission before entering private lands.

Imagery......NAIP, October 2017 - January 2018 Roads......U.S. Census Bureau, 2016 - 2016 Names......GNIS, 1978 - 2019 Hydrography......GNIS, 1978 - 2019 Hydrography......National Hydrography Dataset, 2004 - 2018 Contours.....National Elevation Dataset, 2007 Boundaries.....Multiple sources; see metadata file 2019 - 2021 Public Land Survey System......BLM, 2021 Wetlands......BLM, 2021