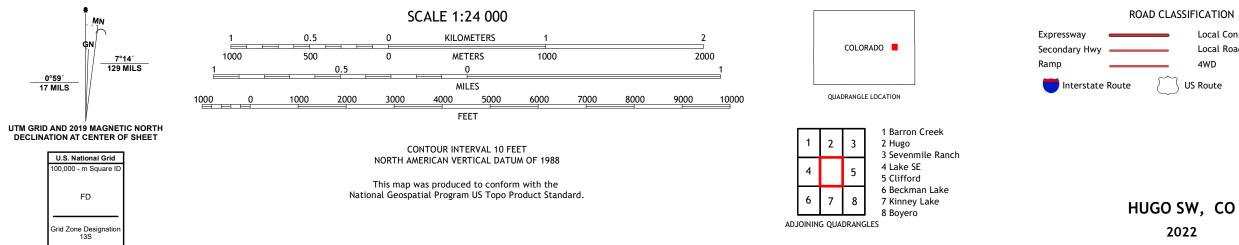

## U.S. DEPARTMENT OF THE INTERIOR U.S. GEOLOGICAL SURVEY

HUGO SW QUADRANGLE COLORADO - LINCOLN COUNTY 7.5-MINUTE SERIES

Produced by the United States Geological Survey North American Datum of 1983 (NAD83) World Geodetic System of 1984 (WGS84). Projection and 1 000-meter grid:Universal Transverse Mercator, Zone 135 This map is not a legal document. Boundaries may be generalized for this map scale. Private lands within government reservations may not be shown. Obtain permission before entering private lands.