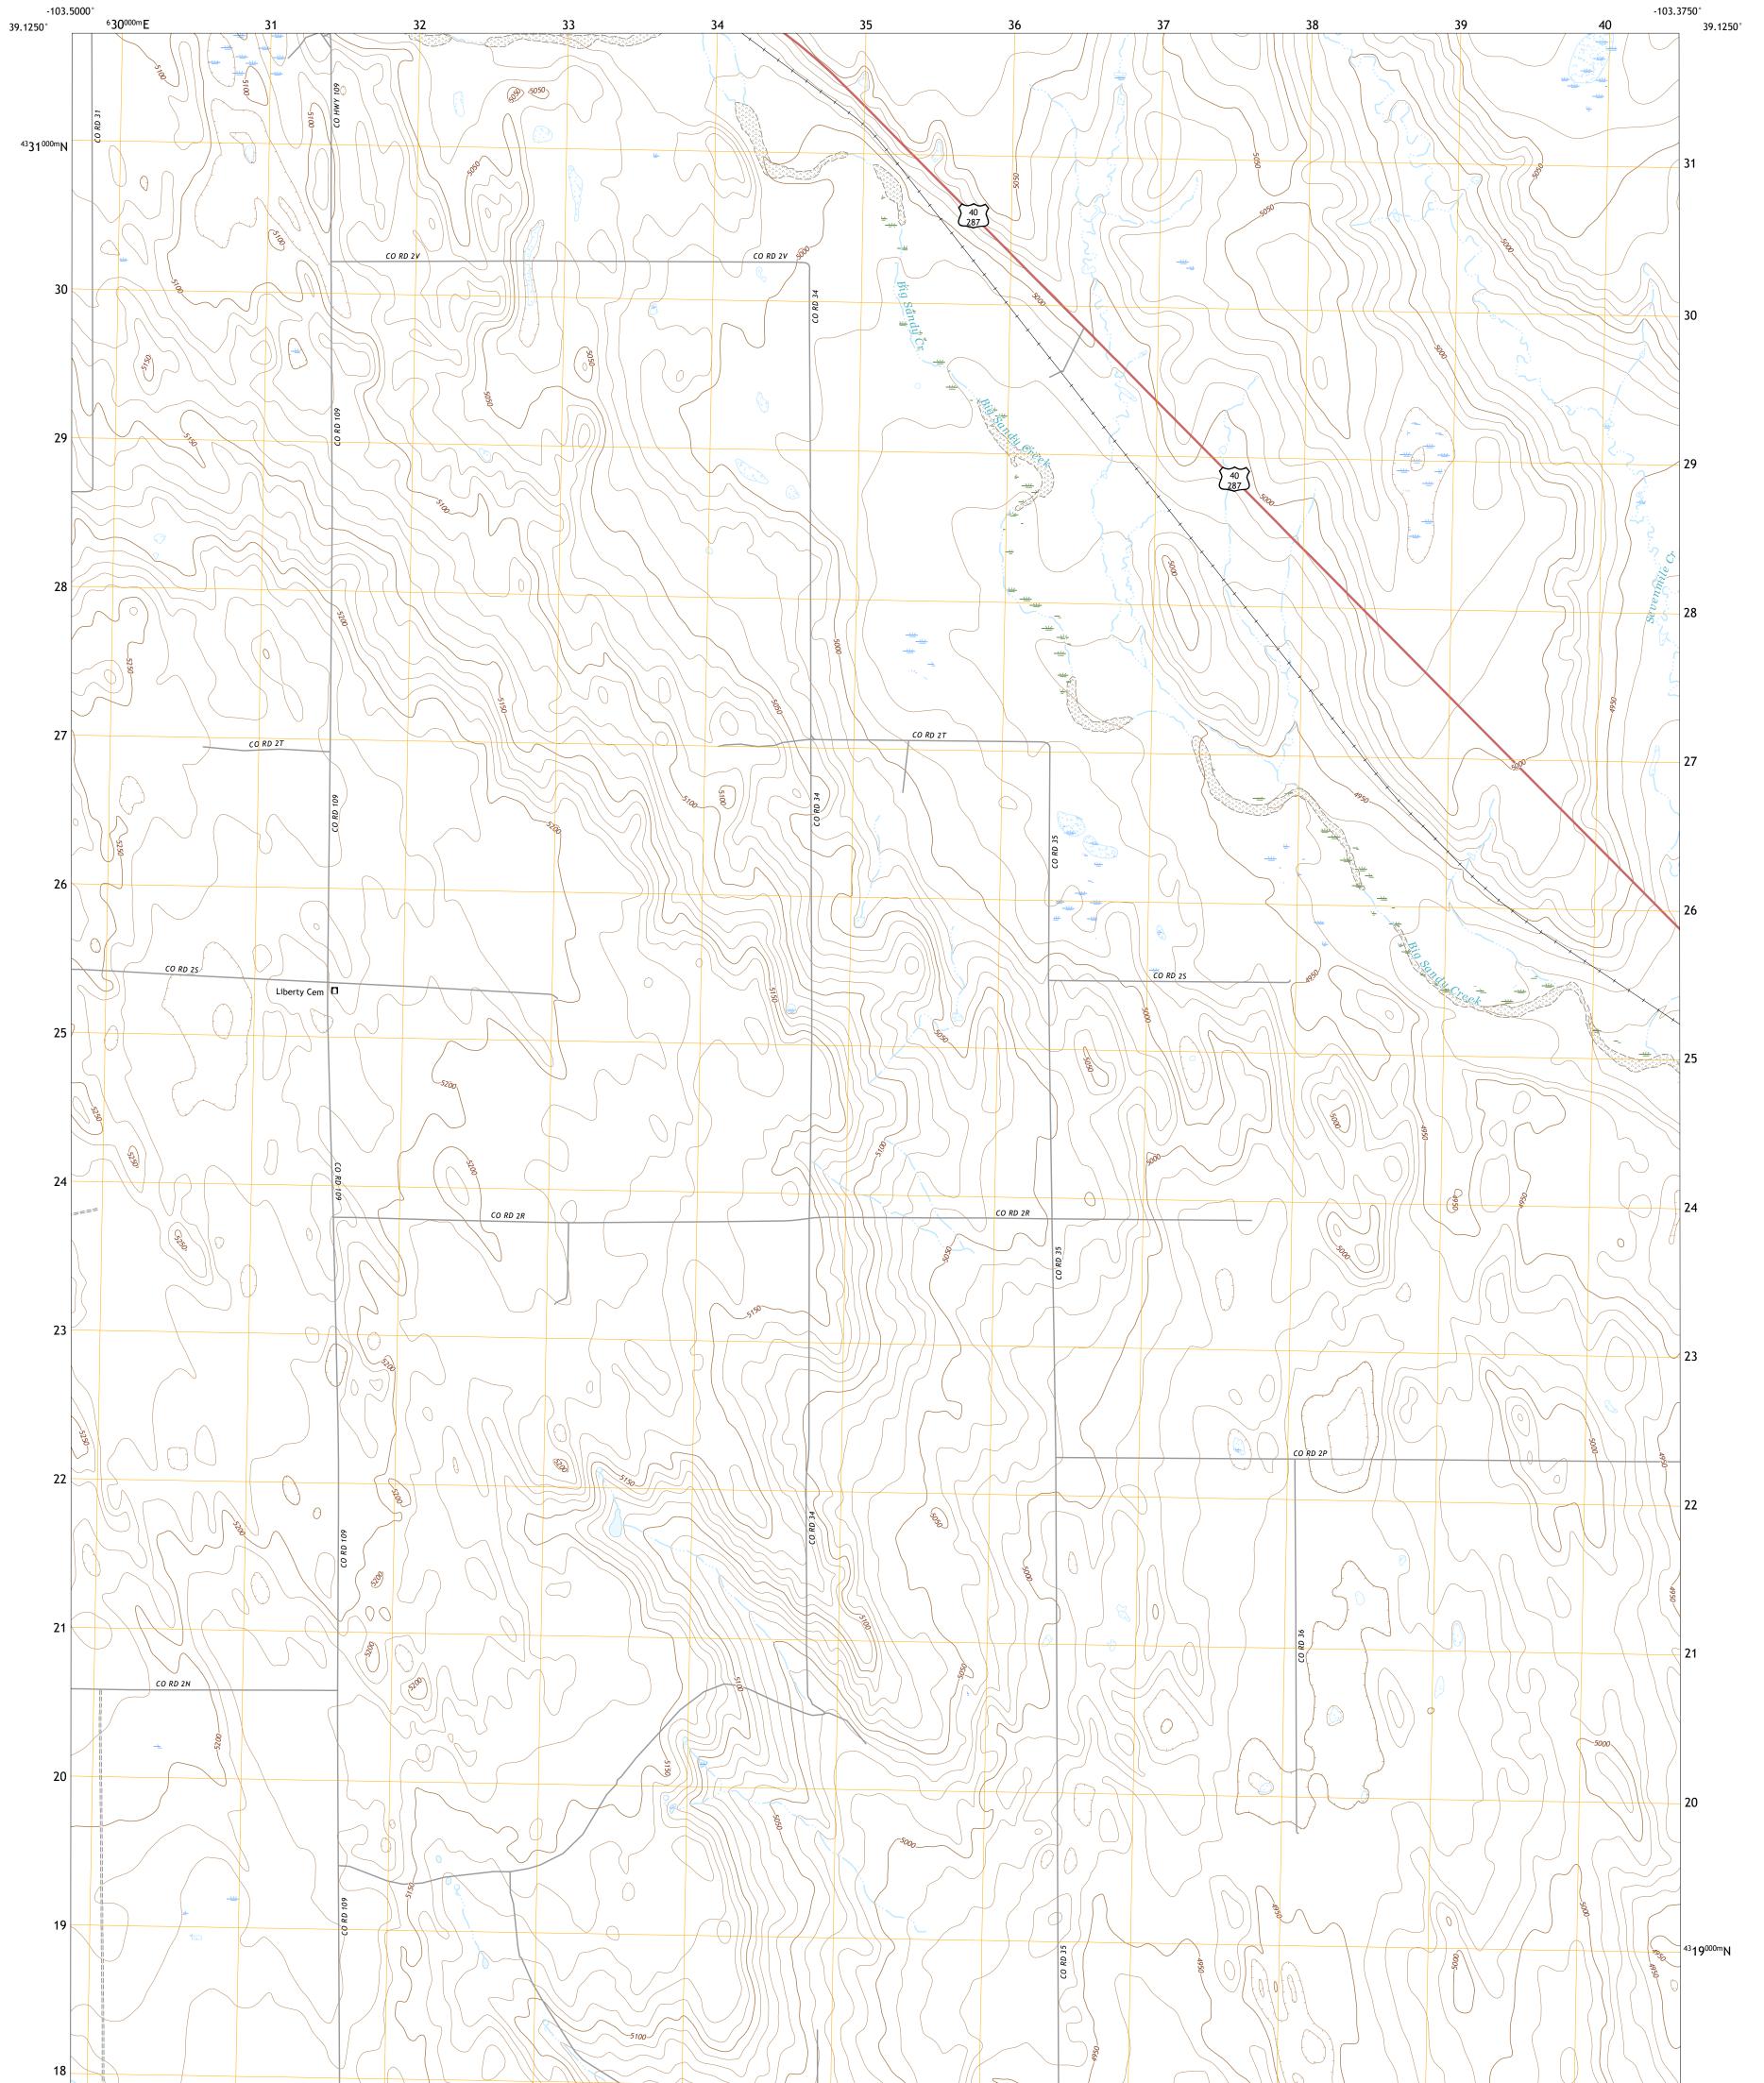

## U.S. DEPARTMENT OF THE INTERIOR U.S. GEOLOGICAL SURVEY

HUGO SW QUADRANGLE COLORADO - LINCOLN COUNTY 7.5-MINUTE SERIES

Produced by the United States Geological Survey North American Datum of 1983 (NAD83) World Geodetic System of 1984 (WGS84). Projection and 1 000-meter grid:Universal Transverse Mercator, Zone 135 This map is not a legal document. Boundaries may be generalized for this map scale. Private lands within government reservations may not be shown. Obtain permission before entering private lands.