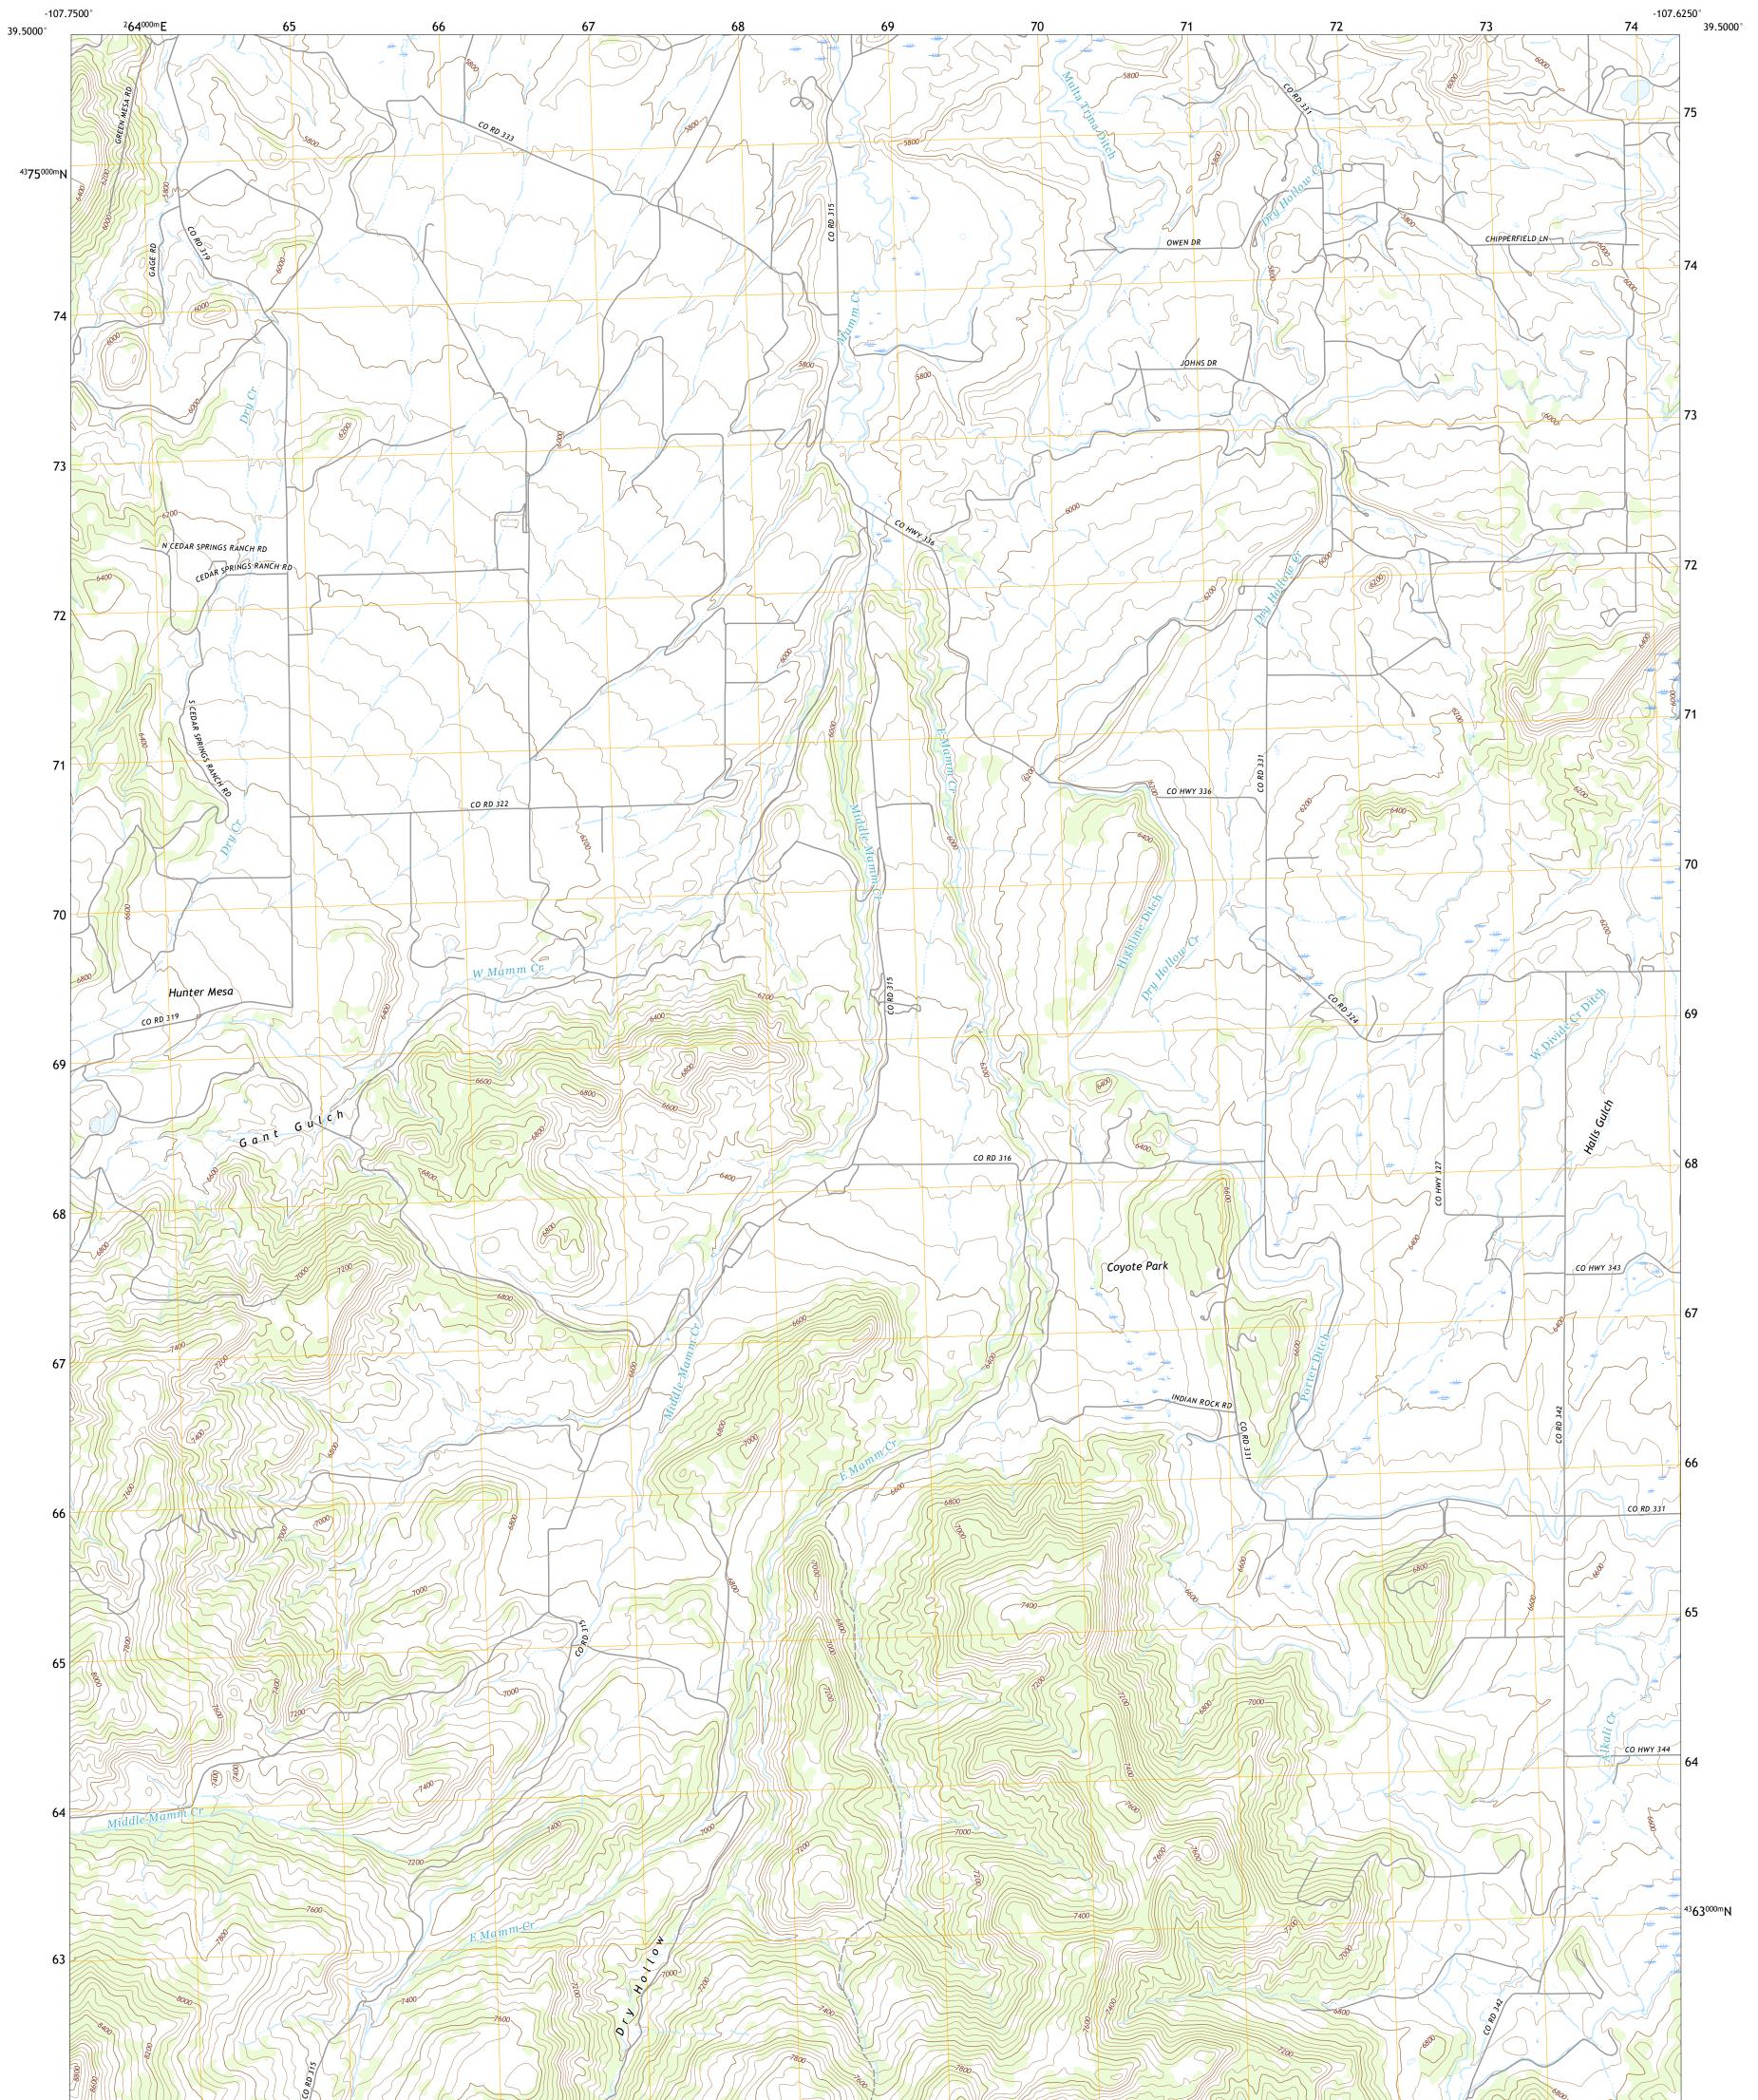

## U.S. DEPARTMENT OF THE INTERIOR U.S. GEOLOGICAL SURVEY

HUNTER MESA QUADRANGLE COLORADO - GARFIELD COUNTY 7.5-MINUTE SERIES

Produced by the United States Geological Survey North American Datum of 1983 (NAD83) World Geodetic System of 1984 (WGS84). Projection and 1 000-meter grid:Universal Transverse Mercator, Zone 13S This map is not a legal document. Boundaries may be generalized for this map scale. Private lands within government reservations may not be shown. Obtain permission before entering private lands.

Imagery......NAIP, August 2017 - January 2018 Roads......Q016 Names......GNIS, 1978 - 2019 Hydrography......National Hydrography Dataset, 1899 - 2019 Contours.....National Elevation Dataset, 2017 - 2018 Boundaries.....Multiple sources; see metadata file 2017 - 2018 Public Land Survey System......BLM, 2018 Wetlands......BLM, 2018