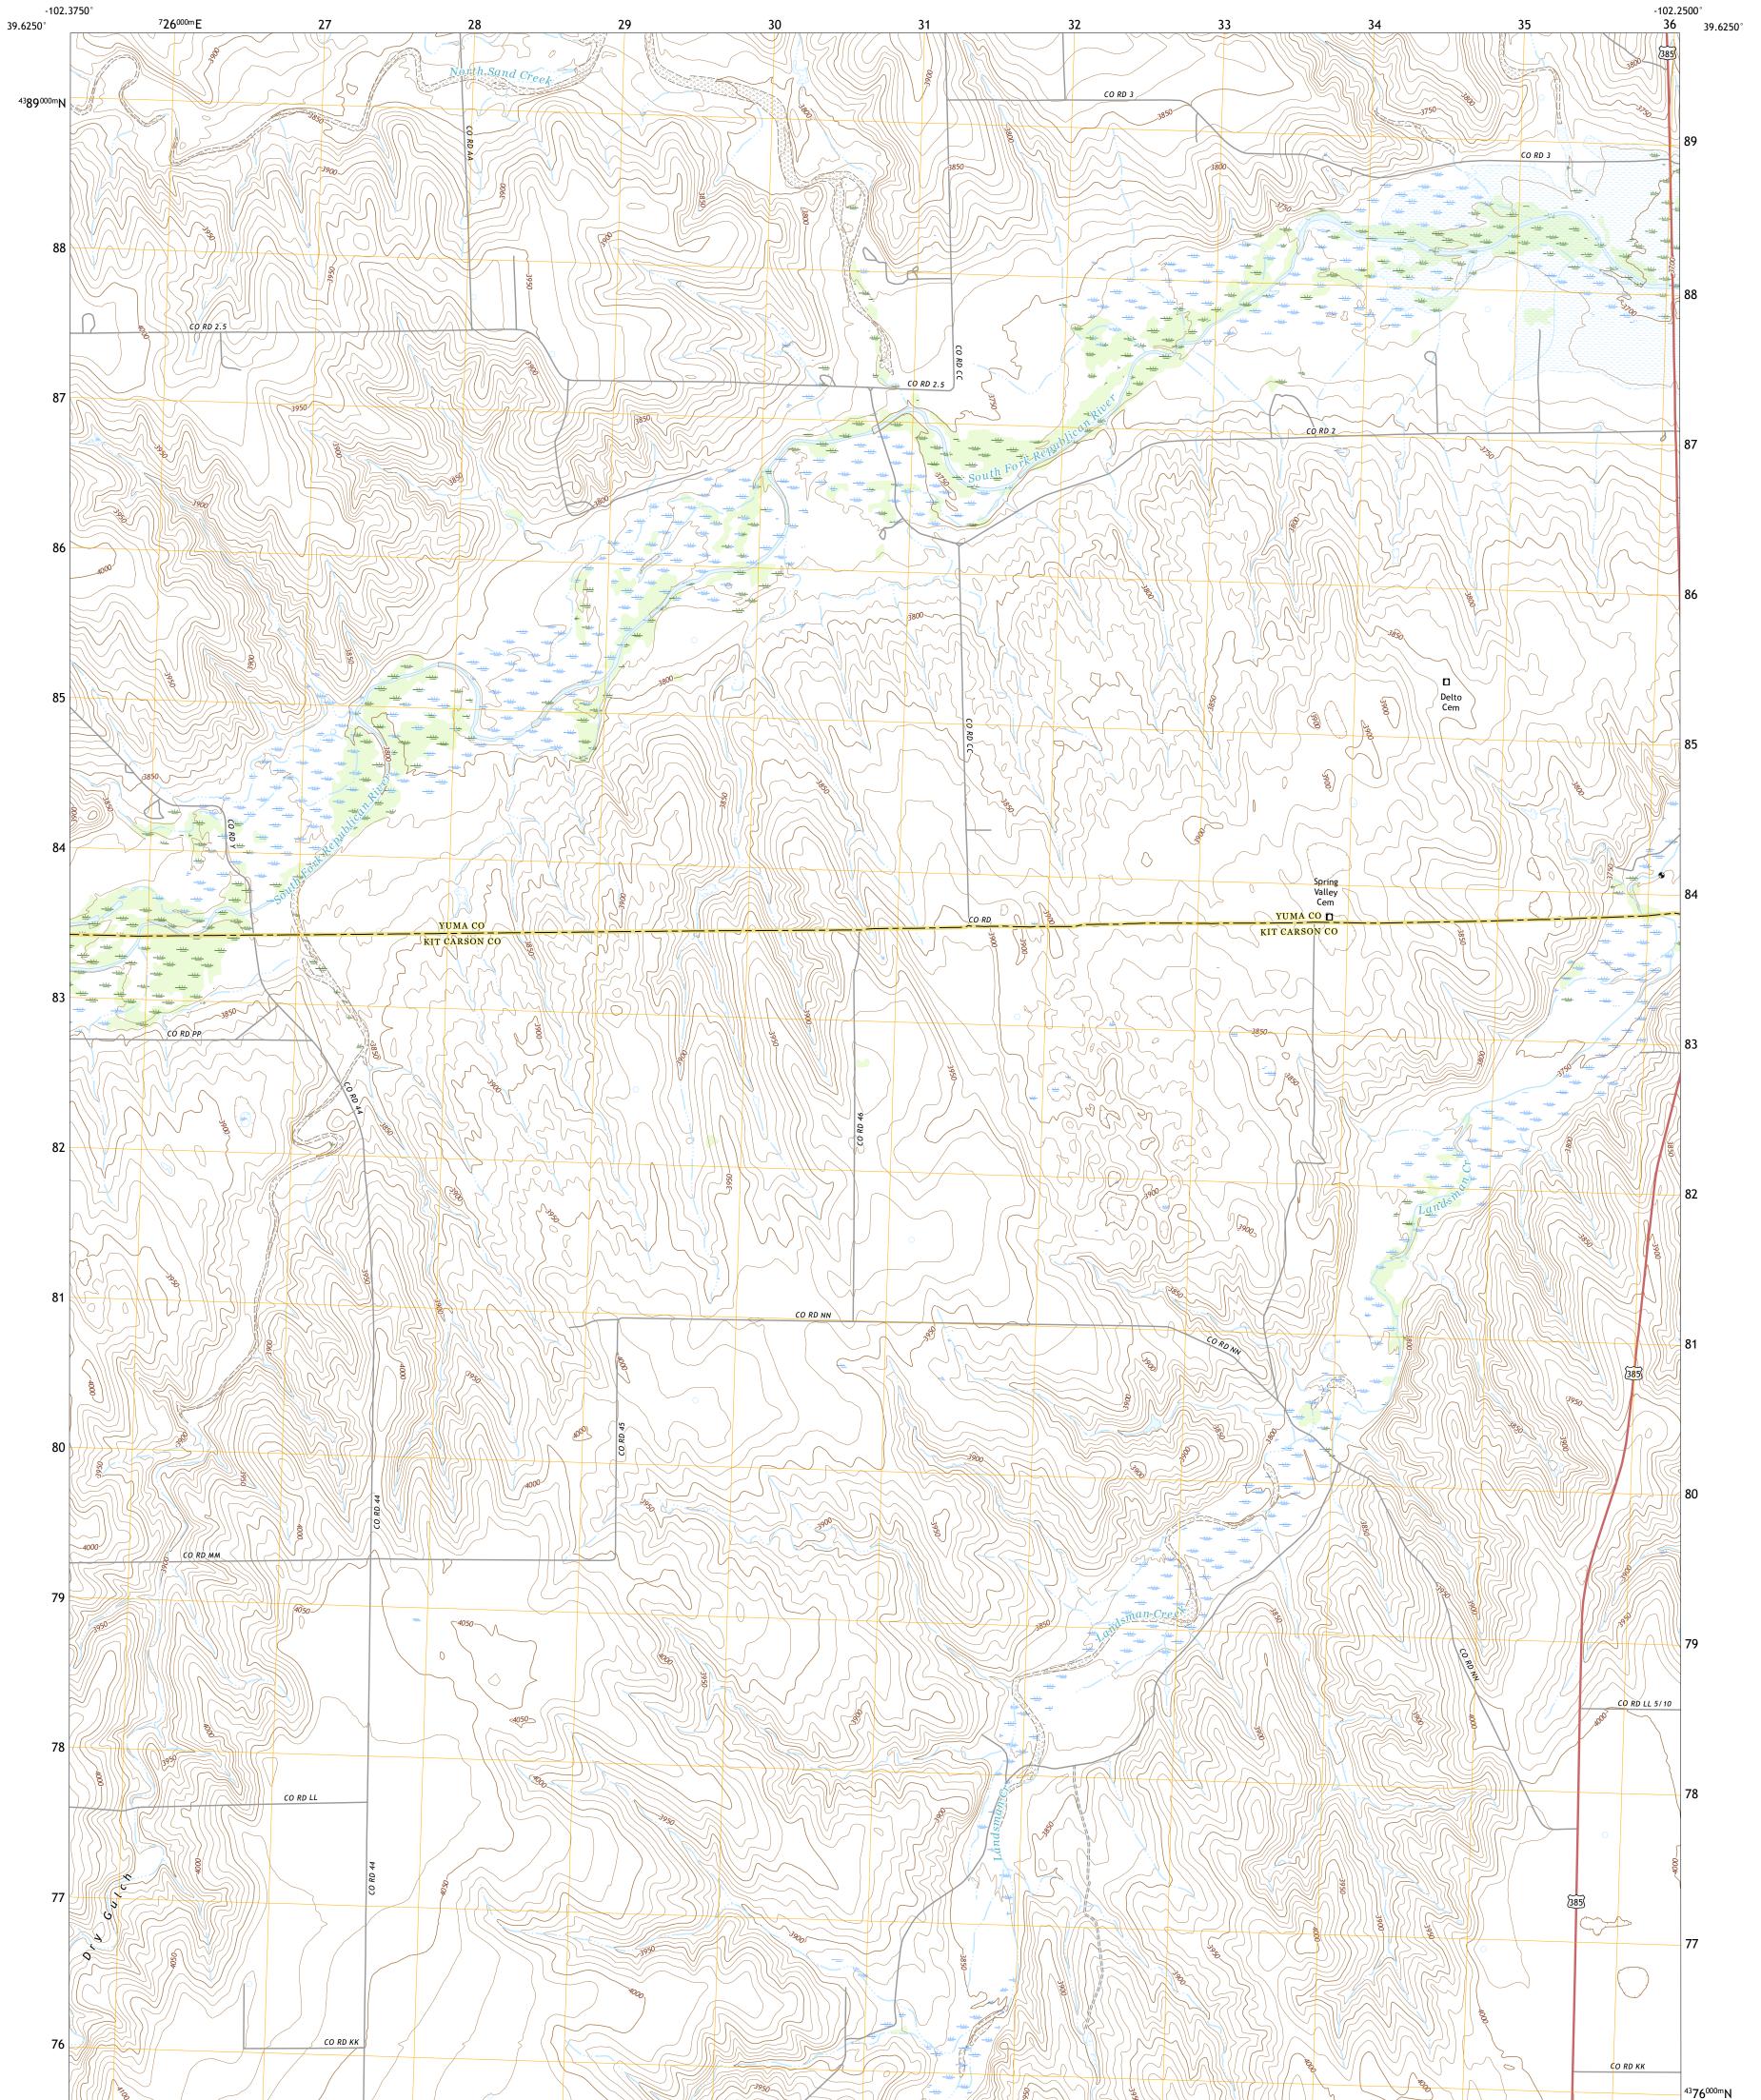

## U.S. DEPARTMENT OF THE INTERIOR U.S. GEOLOGICAL SURVEY

IDALIA SE QUADRANGLE COLORADO 7.5-MINUTE SERIES

Produced by the United States Geological Survey North American Datum of 1983 (NAD83) World Geodetic System of 1984 (WGS84). Projection and 1 000-meter grid:Universal Transverse Mercator, Zone 13S This map is not a legal document. Boundaries may be generalized for this map scale. Private lands within government reservations may not be shown. Obtain permission before entering private lands.

Imagery......NAIP, August 2017 - October 2017 Roads......U.S. Census Bureau, 2016 Names......GNIS, 1994 - 2016 Hydrography......GNIS, 1994 - 2018 Contours.....National Hydrography Dataset, 2006 - 2018 Contours.....National Elevation Dataset, 2021 Boundaries......Multiple sources; see metadata file 2019 - 2021 Public Land Survey System......BLM, 2021 Wetlands......BWS National Wetlands Inventory 1975 - 1976