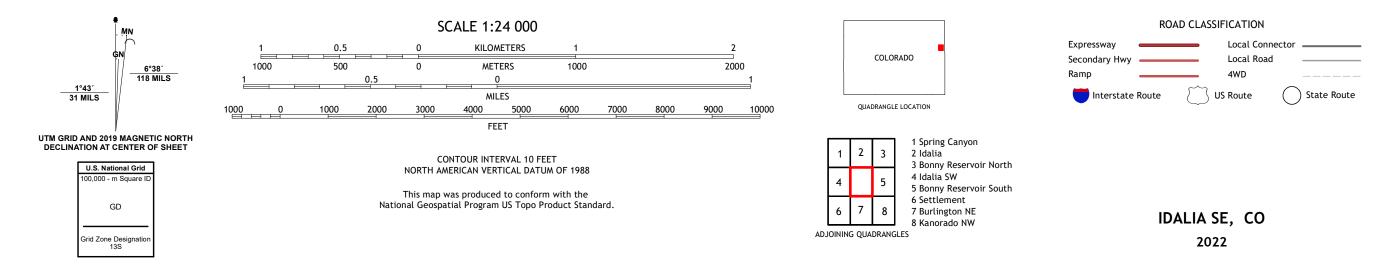

## U.S. DEPARTMENT OF THE INTERIOR U.S. GEOLOGICAL SURVEY

IDALIA SE QUADRANGLE COLORADO 7.5-MINUTE SERIES

Produced by the United States Geological Survey North American Datum of 1983 (NAD83) World Geodetic System of 1984 (WGS84). Projection and 1 000-meter grid:Universal Transverse Mercator, Zone 13S This map is not a legal document. Boundaries may be generalized for this map scale. Private lands within government reservations may not be shown. Obtain permission before entering private lands.