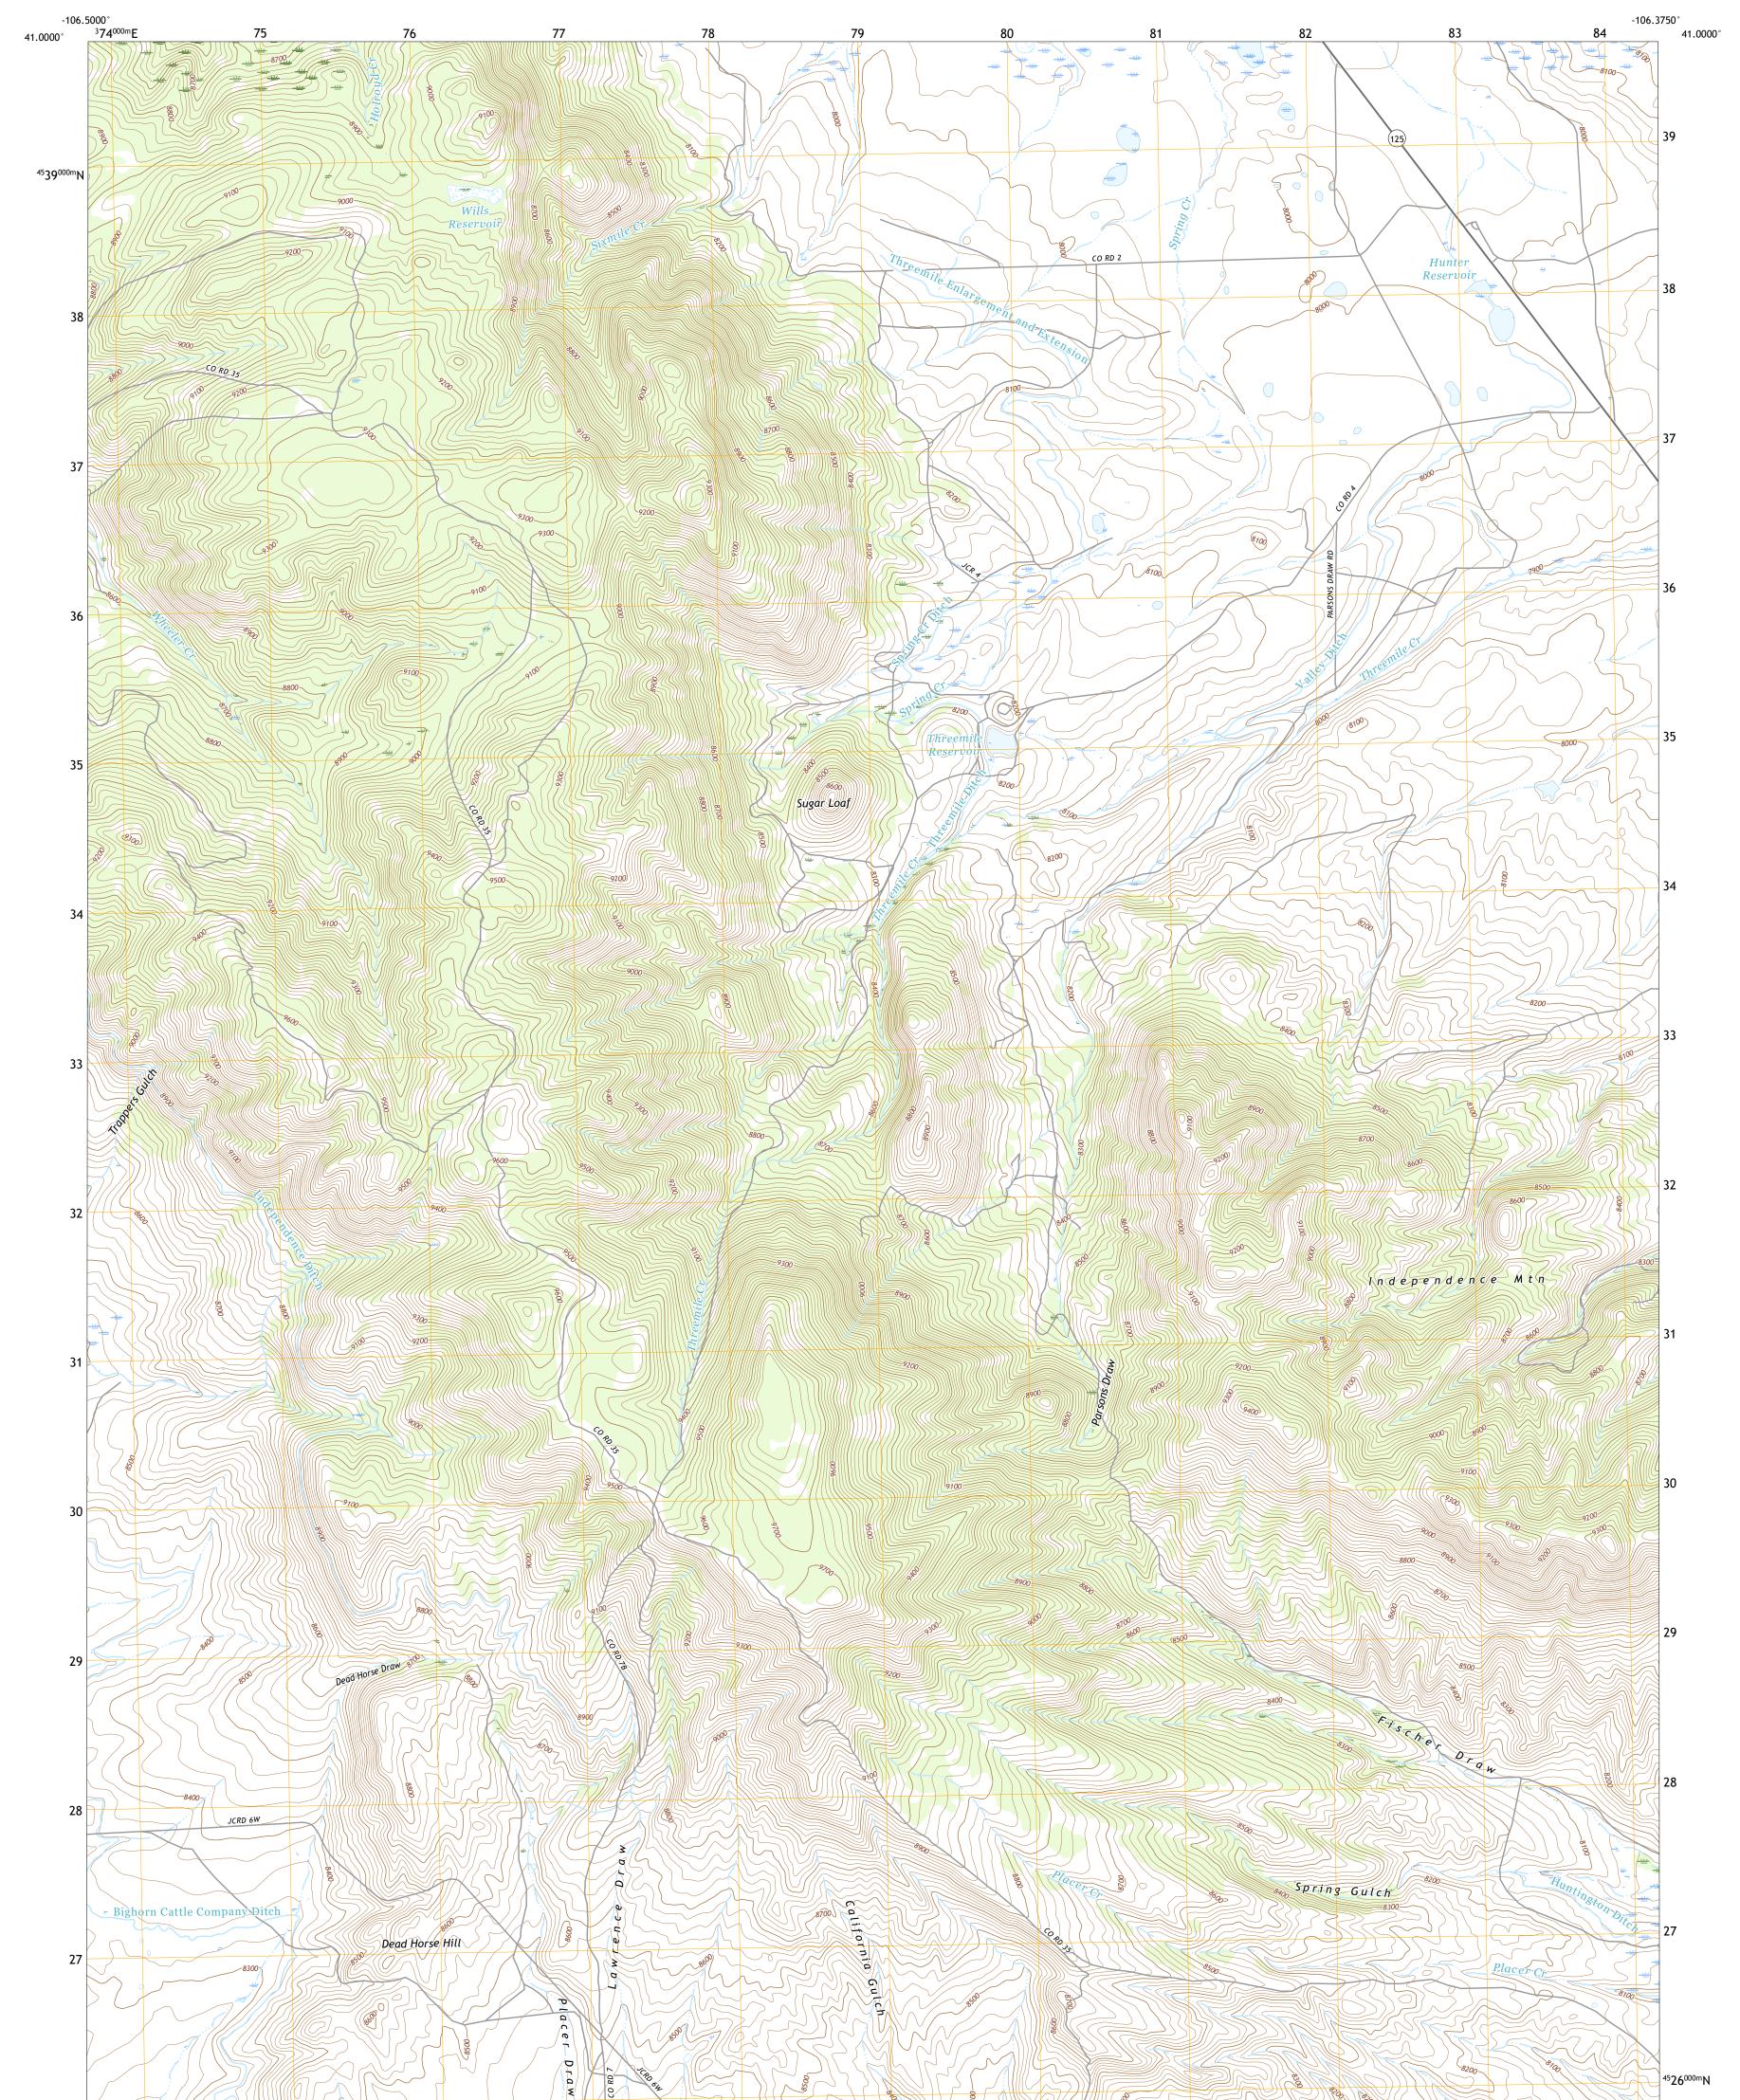

Produced by the United States Geological Survey North American Datum of 1983 (NAD83) World Geodetic System of 1984 (WGS84). Projection and 1 000-meter grid:Universal Transverse Mercator, Zone 13T This map is not a legal document. Boundaries may be generalized for this map scale. Private lands within government reservations may not be shown. Obtain permission before entering private lands.

Imagery......NAIP, August 2017 - January 2018 Roads.......GNIS, 2016 - 2016 Names......GNIS, 2014 - 2019 Hydrography......GNIS, 2014 - 2019 Hydrography......National Hydrography Dataset, 2004 - 2022 Contours.....National Elevation Dataset, 2005 Boundaries......Multiple sources; see metadata file 2019 - 2021 Public Land Survey System......BLM, 2021 Wetlands......BLM, 2021