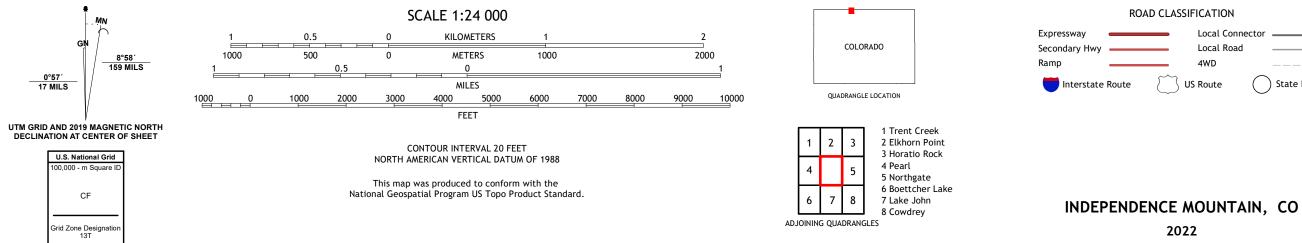

Produced by the United States Geological Survey North American Datum of 1983 (NAD83) World Geodetic System of 1984 (WGS84). Projection and 1 000-meter grid:Universal Transverse Mercator, Zone 13T This map is not a legal document. Boundaries may be generalized for this map scale. Private lands within government reservations may not be shown. Obtain permission before entering private lands.

Imagery......NAIP, August 2017 - January 2018 Roads.......GNIS, 2016 - 2016 Names......GNIS, 2014 - 2019 Hydrography......GNIS, 2014 - 2019 Hydrography......National Hydrography Dataset, 2004 - 2022 Contours.....National Elevation Dataset, 2005 Boundaries......Multiple sources; see metadata file 2019 - 2021 Public Land Survey System......BLM, 2021 Wetlands......BLM, 2021

ROAD CLASSIFICATION Local Connector Local Road 4WD US Route State Route