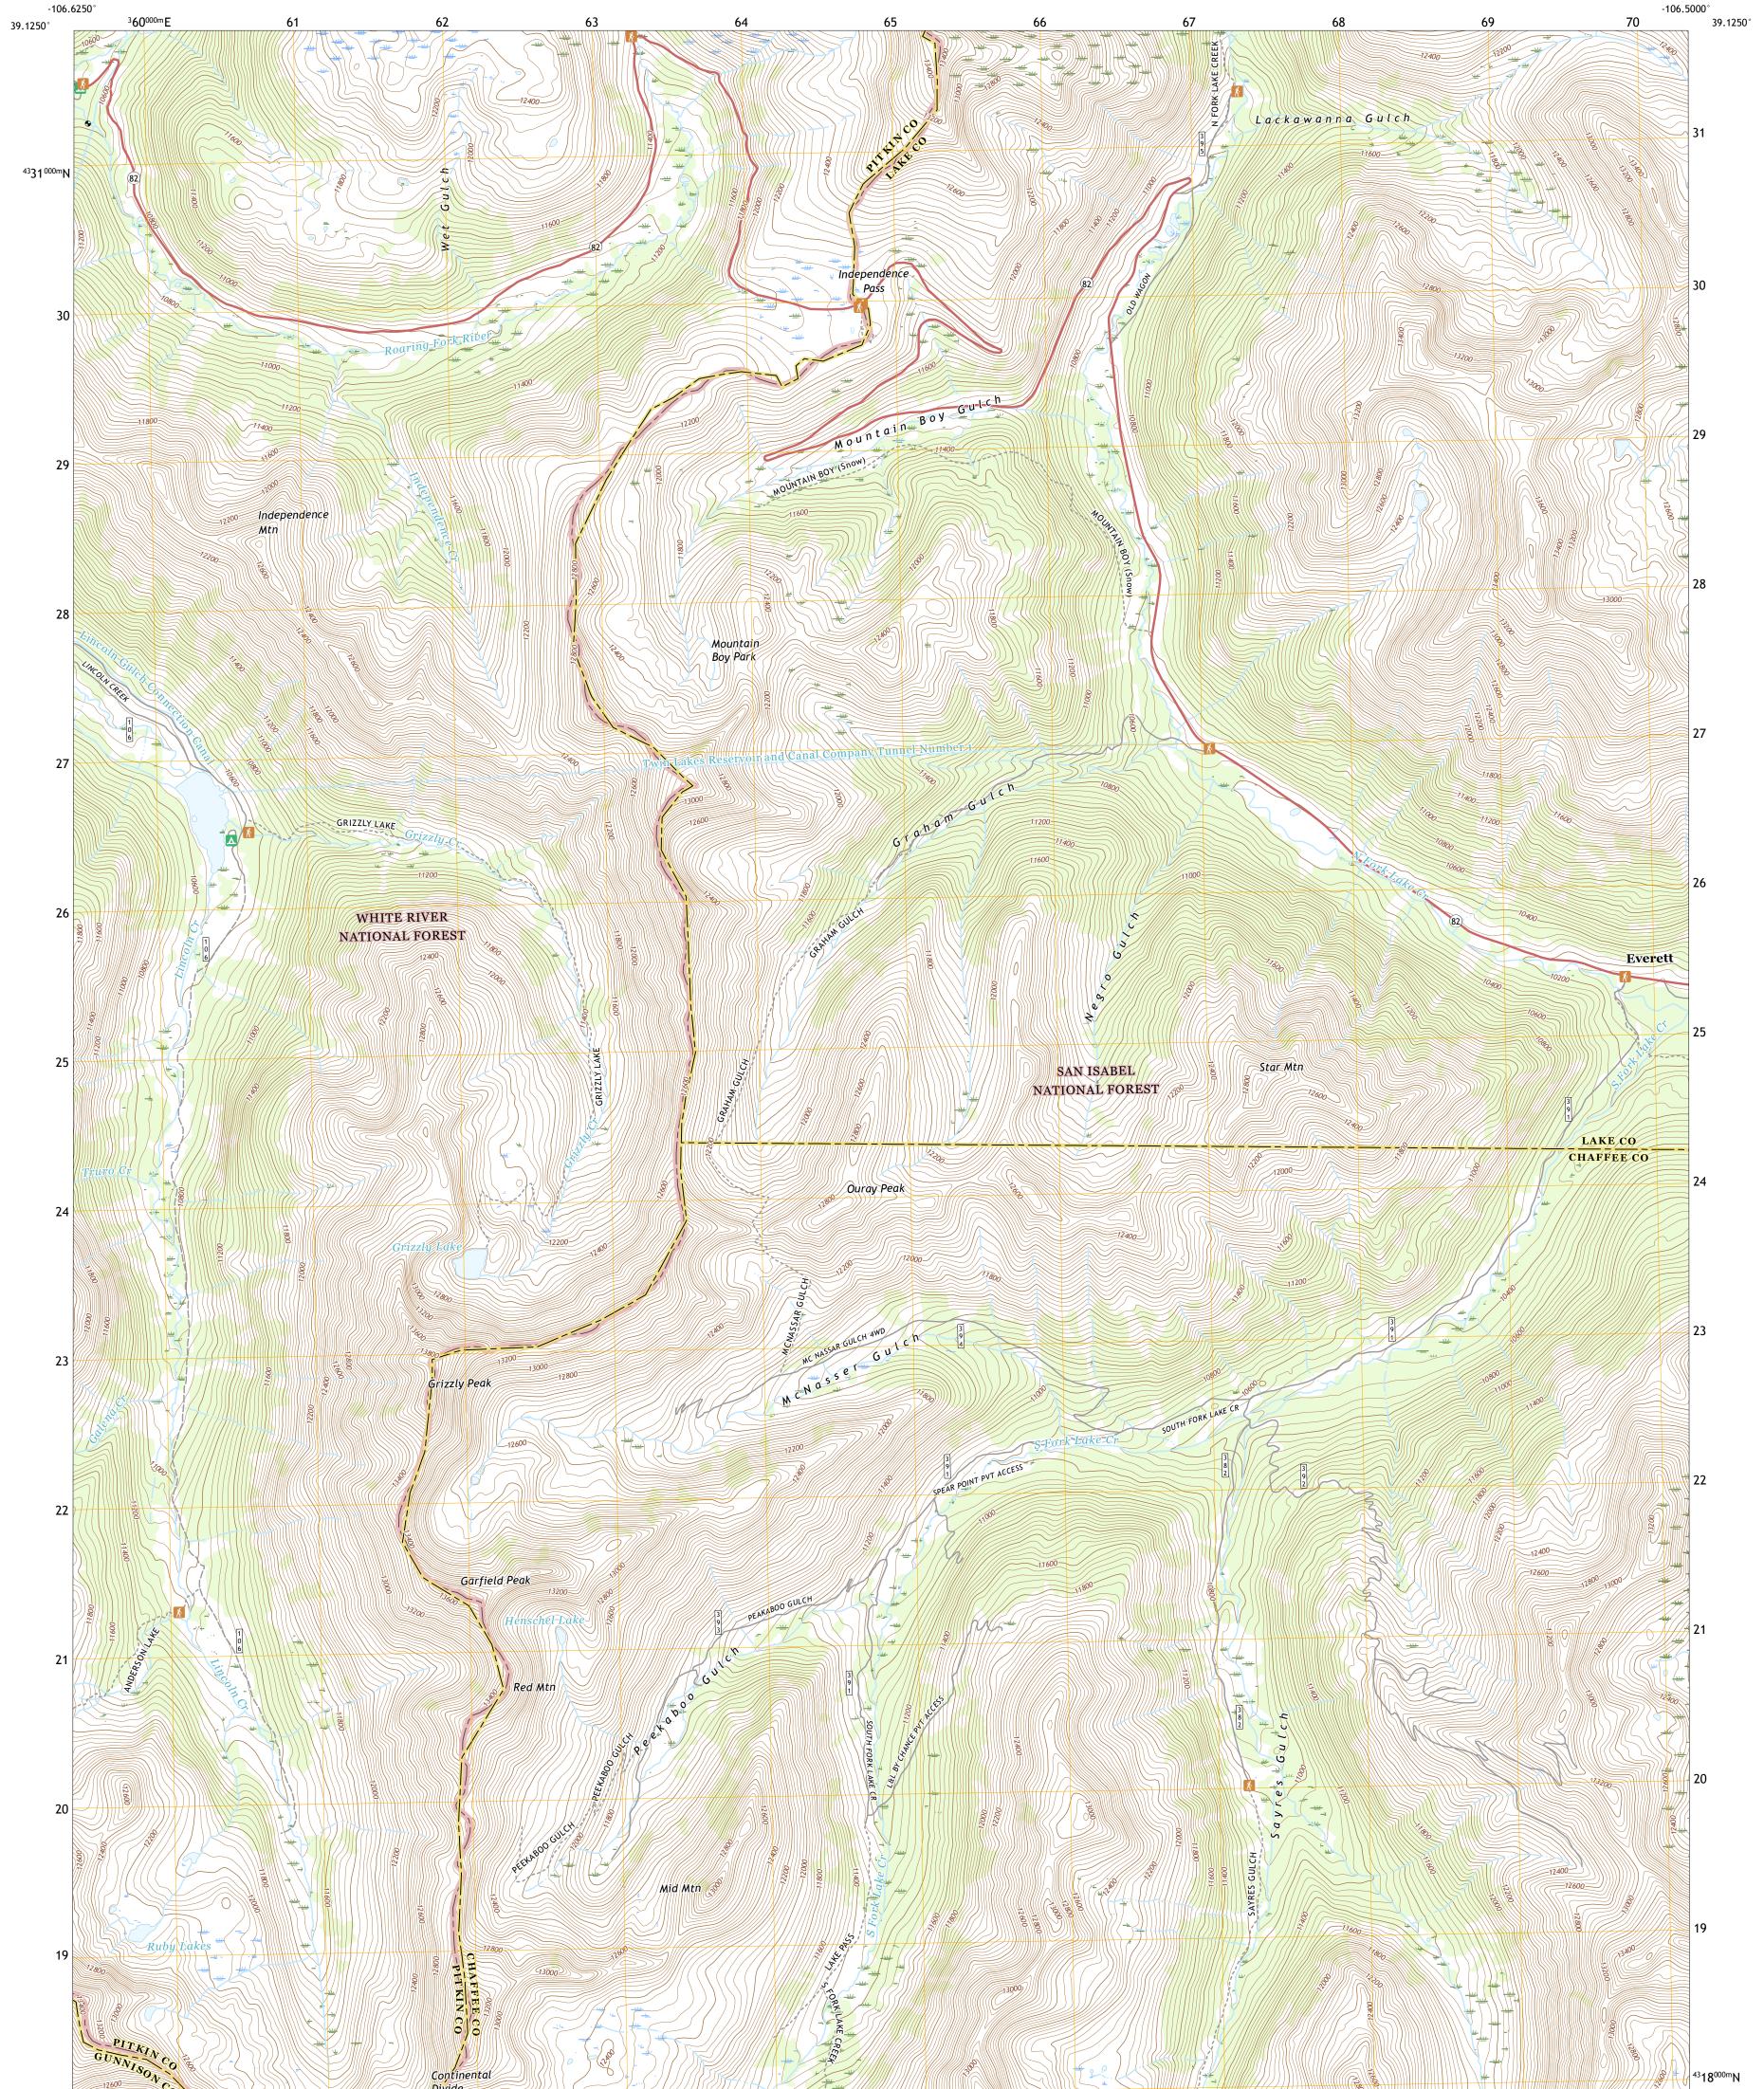

Produced by the United States Geological Survey North American Datum of 1983 (NAD83) World Geodetic System of 1984 (WGS84). Projection and 1 000-meter grid:Universal Transverse Mercator, Zone 13S This map is not a legal document. Boundaries may be generalized for this map scale. Private lands within government reservations may not be shown. Obtain permission before entering private lands.

 Imagery......NAIP, October 2017 - January 2018

 Roads.....U.S. Census Bureau, Not Available

 Roads within US Forest Service Lands.......FSTopo Data

 with limited Forest Service updates, 2013

 Names......GNIS, 1978 - 2019

 Hydrography......National Hydrography Dataset, 2003 - 2019

 Contours.....Nultiple sources; see metadata file 2015 - 2019

 Public Land Survey System.......BLM, 2018

 Wetlands......FWS National Wetlands Inventory 1983 - 2011