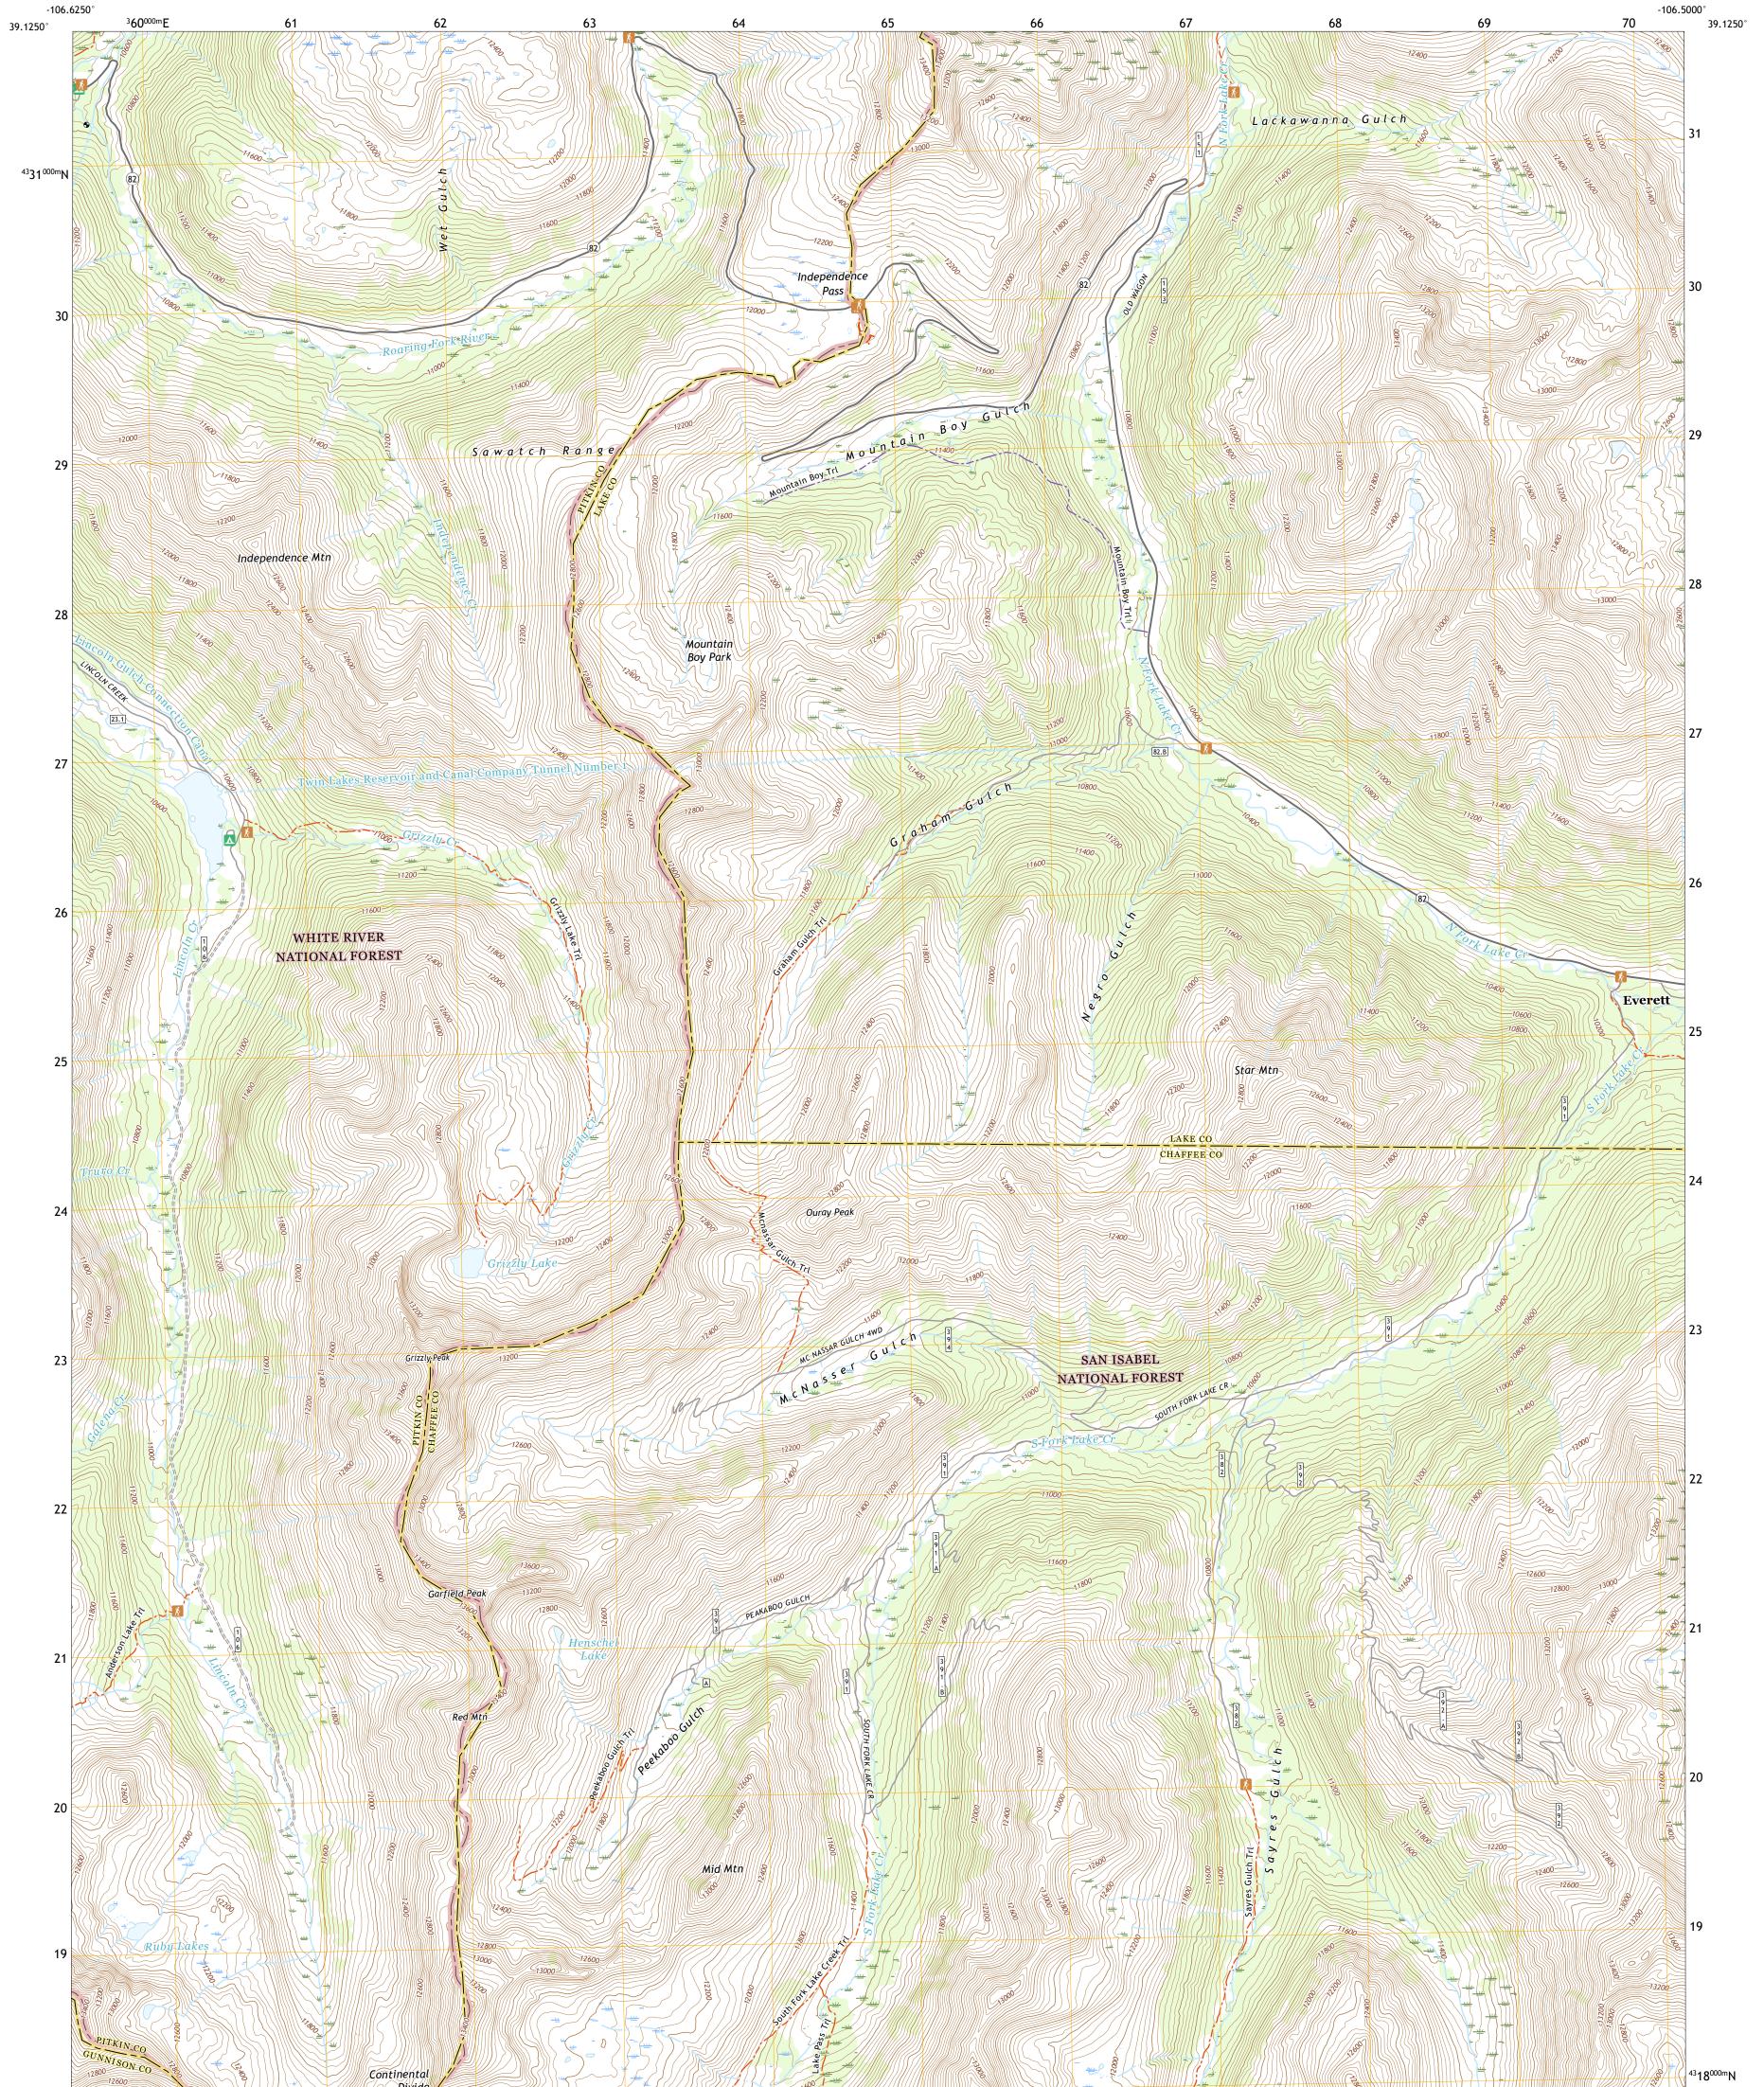

PUTEST STARLE

INDEPENDENCE PASS QUADRANGLE COLORADO 7.5-MINUTE SERIES

Produced by the United States Geological Survey North American Datum of 1983 (NAD83) World Geodetic System of 1984 (WGS84). Projection and 1 000-meter grid:Universal Transverse Mercator, Zone 13S This map is not a legal document. Boundaries may be generalized for this map scale. Private lands within government reservations may not be shown. Obtain permission before entering private lands.