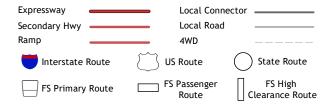

ROAD CLASSIFICATION

Check with local Forest Service unit for current travel conditions and restrictions.

INDEPENDENCE PASS, CO

2022