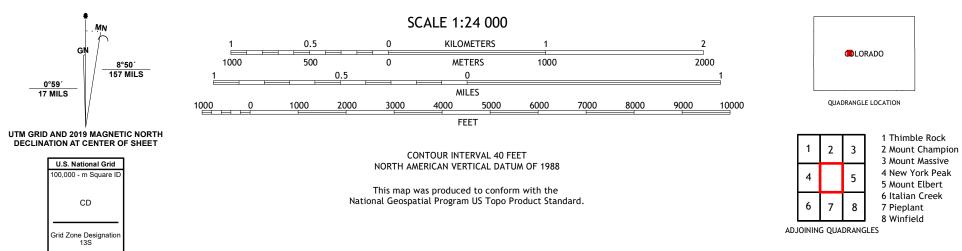

PUTEST STARLE

INDEPENDENCE PASS QUADRANGLE COLORADO 7.5-MINUTE SERIES

Produced by the United States Geological Survey North American Datum of 1983 (NAD83) World Geodetic System of 1984 (WGS84). Projection and 1 000-meter grid:Universal Transverse Mercator, Zone 13S This map is not a legal document. Boundaries may be generalized for this map scale. Private lands within government reservations may not be shown. Obtain permission before entering private lands.