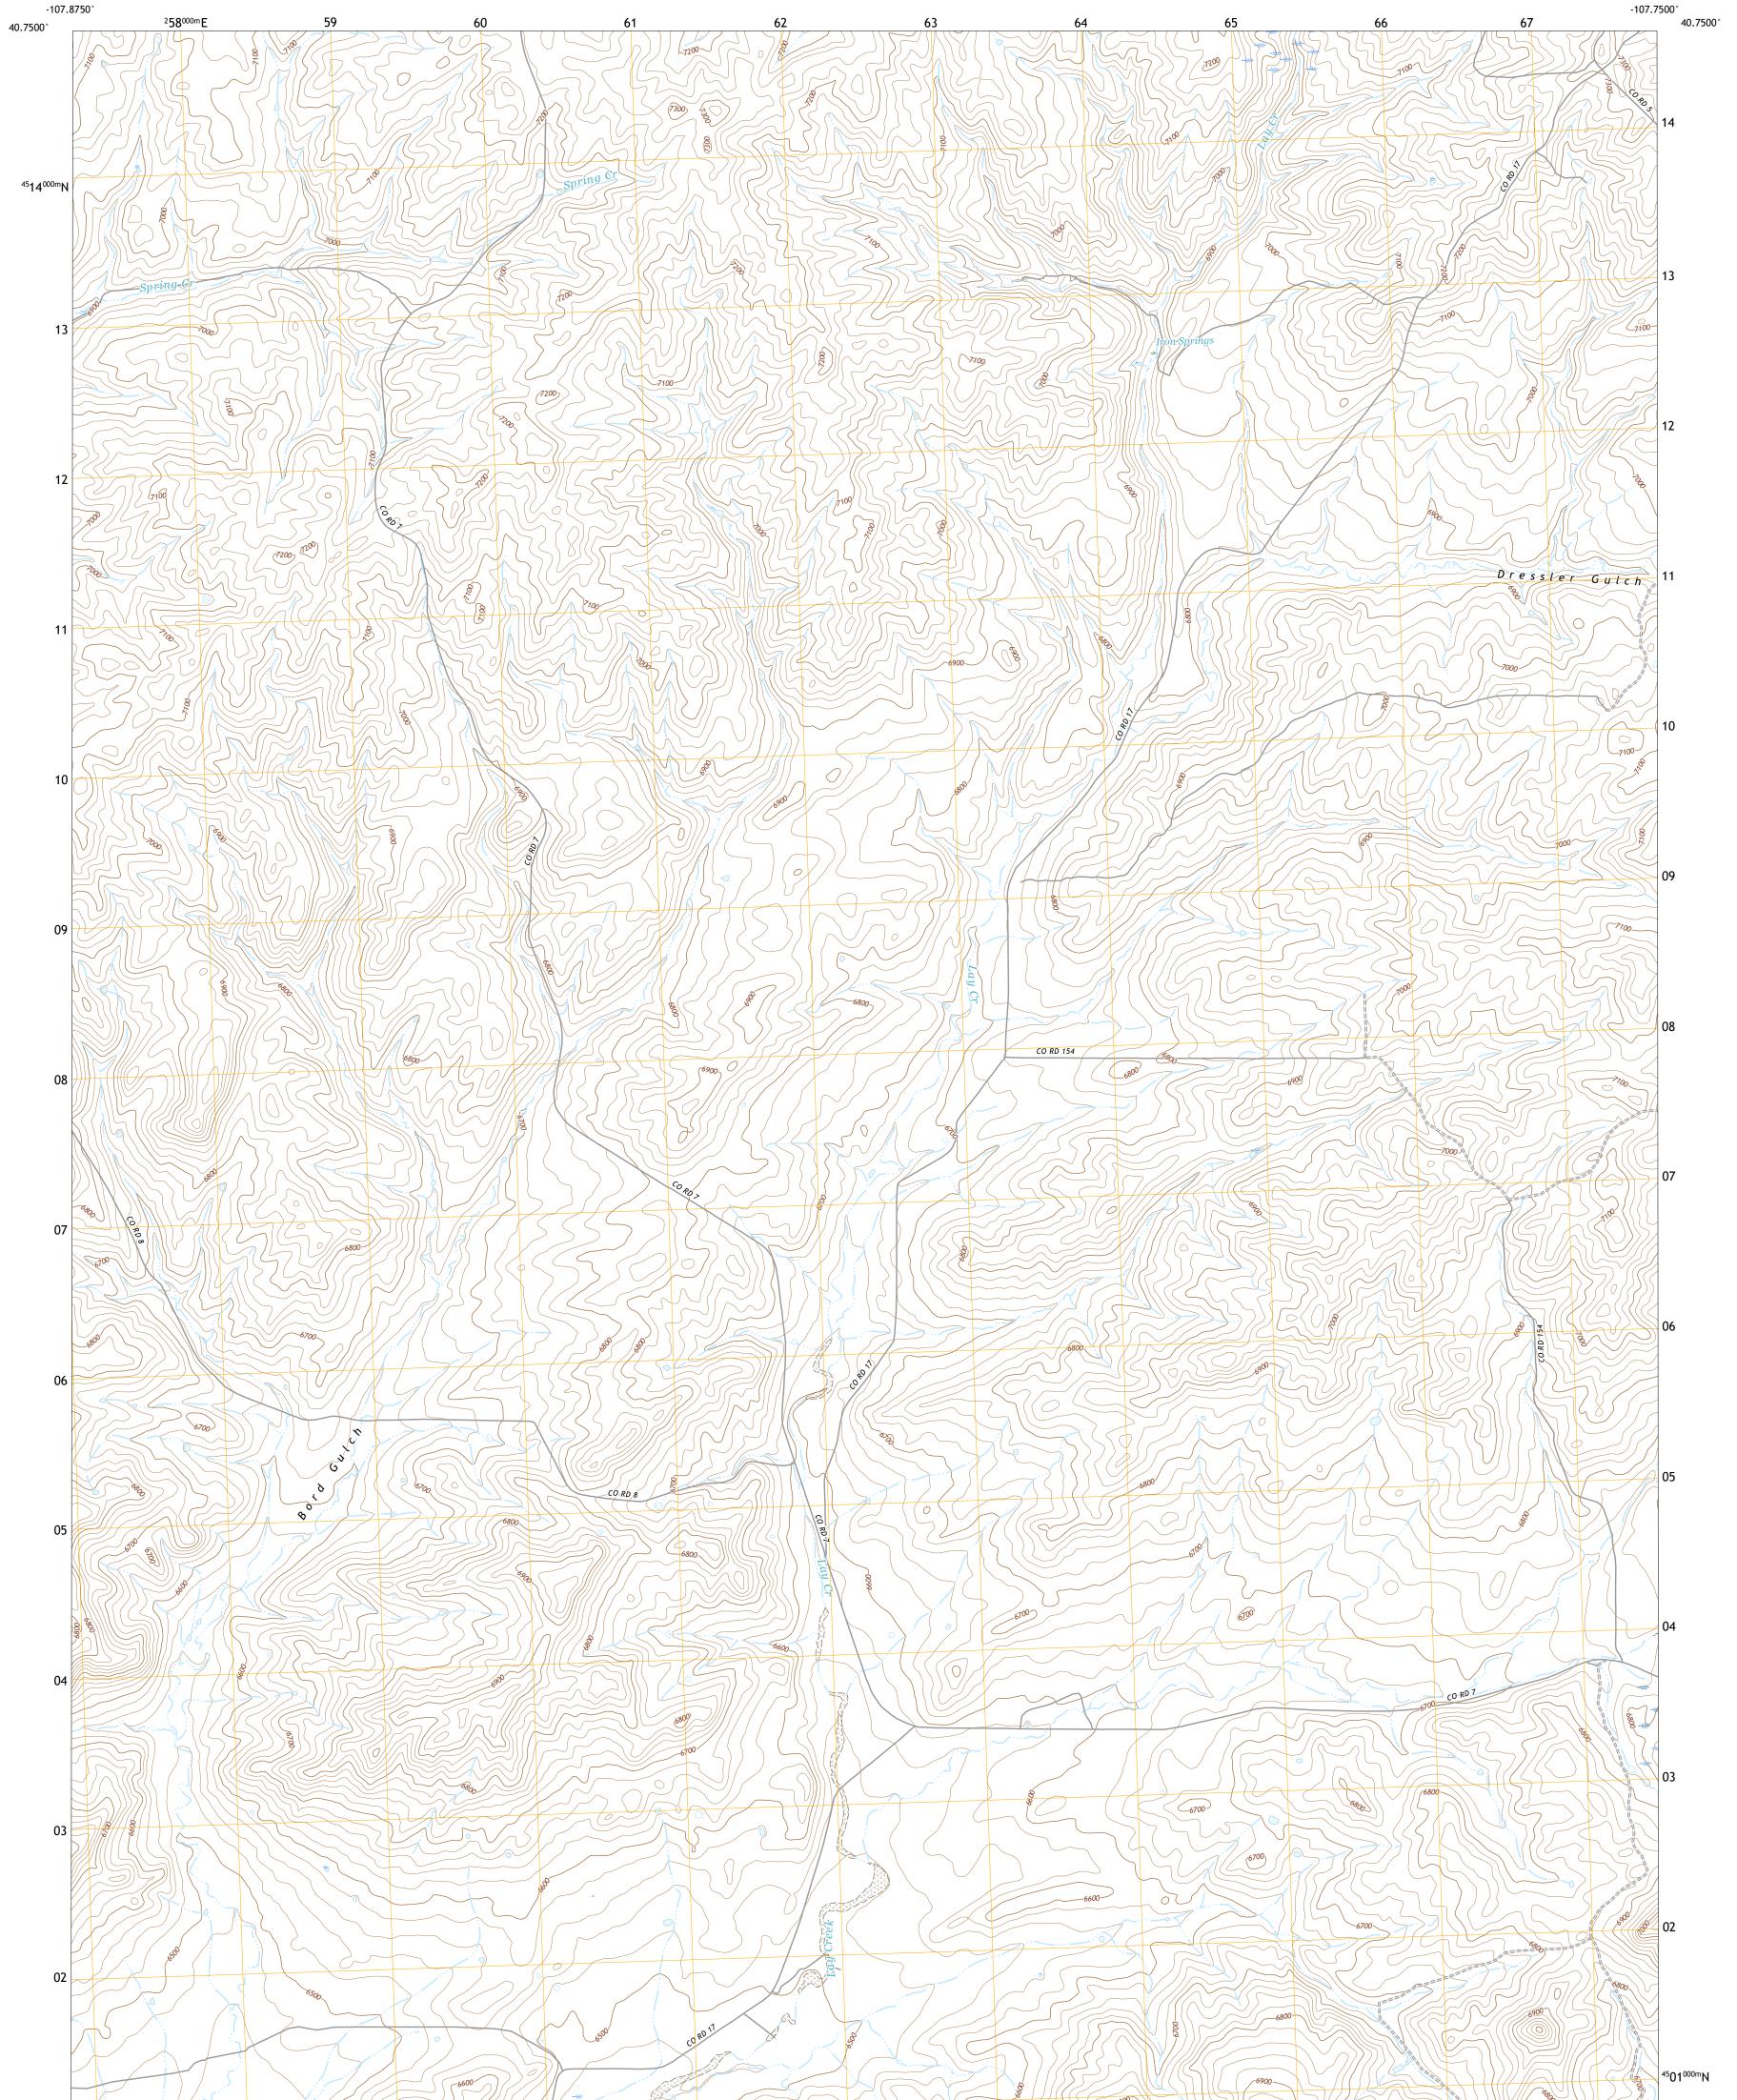

## U.S. DEPARTMENT OF THE INTERIOR U.S. GEOLOGICAL SURVEY

IRON SPRINGS QUADRANGLE COLORADO - MOFFAT COUNTY 7.5-MINUTE SERIES

**Produced by the United States Geological Survey** North American Datum of 1983 (NAD83) World Geodetic System of 1984 (WGS84). Projection and 1 000-meter grid:Universal Transverse Mercator, Zone 13T This map is not a legal document. Boundaries may be generalized for this map scale. Private lands within government reservations may not be shown. Obtain permission before entering private lands.

Imagery......NAIP, August 2017 - January 2018 Roads......Q016 Names......GNIS, 1978 - 2016 Hydrography......GNIS, 1978 - 2016 Contours.....National Hydrography Dataset, 2003 - 2021 Contours.....National Elevation Dataset, 2004 Boundaries.....Multiple sources; see metadata file 2019 - 2021 Public Land Survey System......BLM, 2021 Wetlands......BLM, 2021