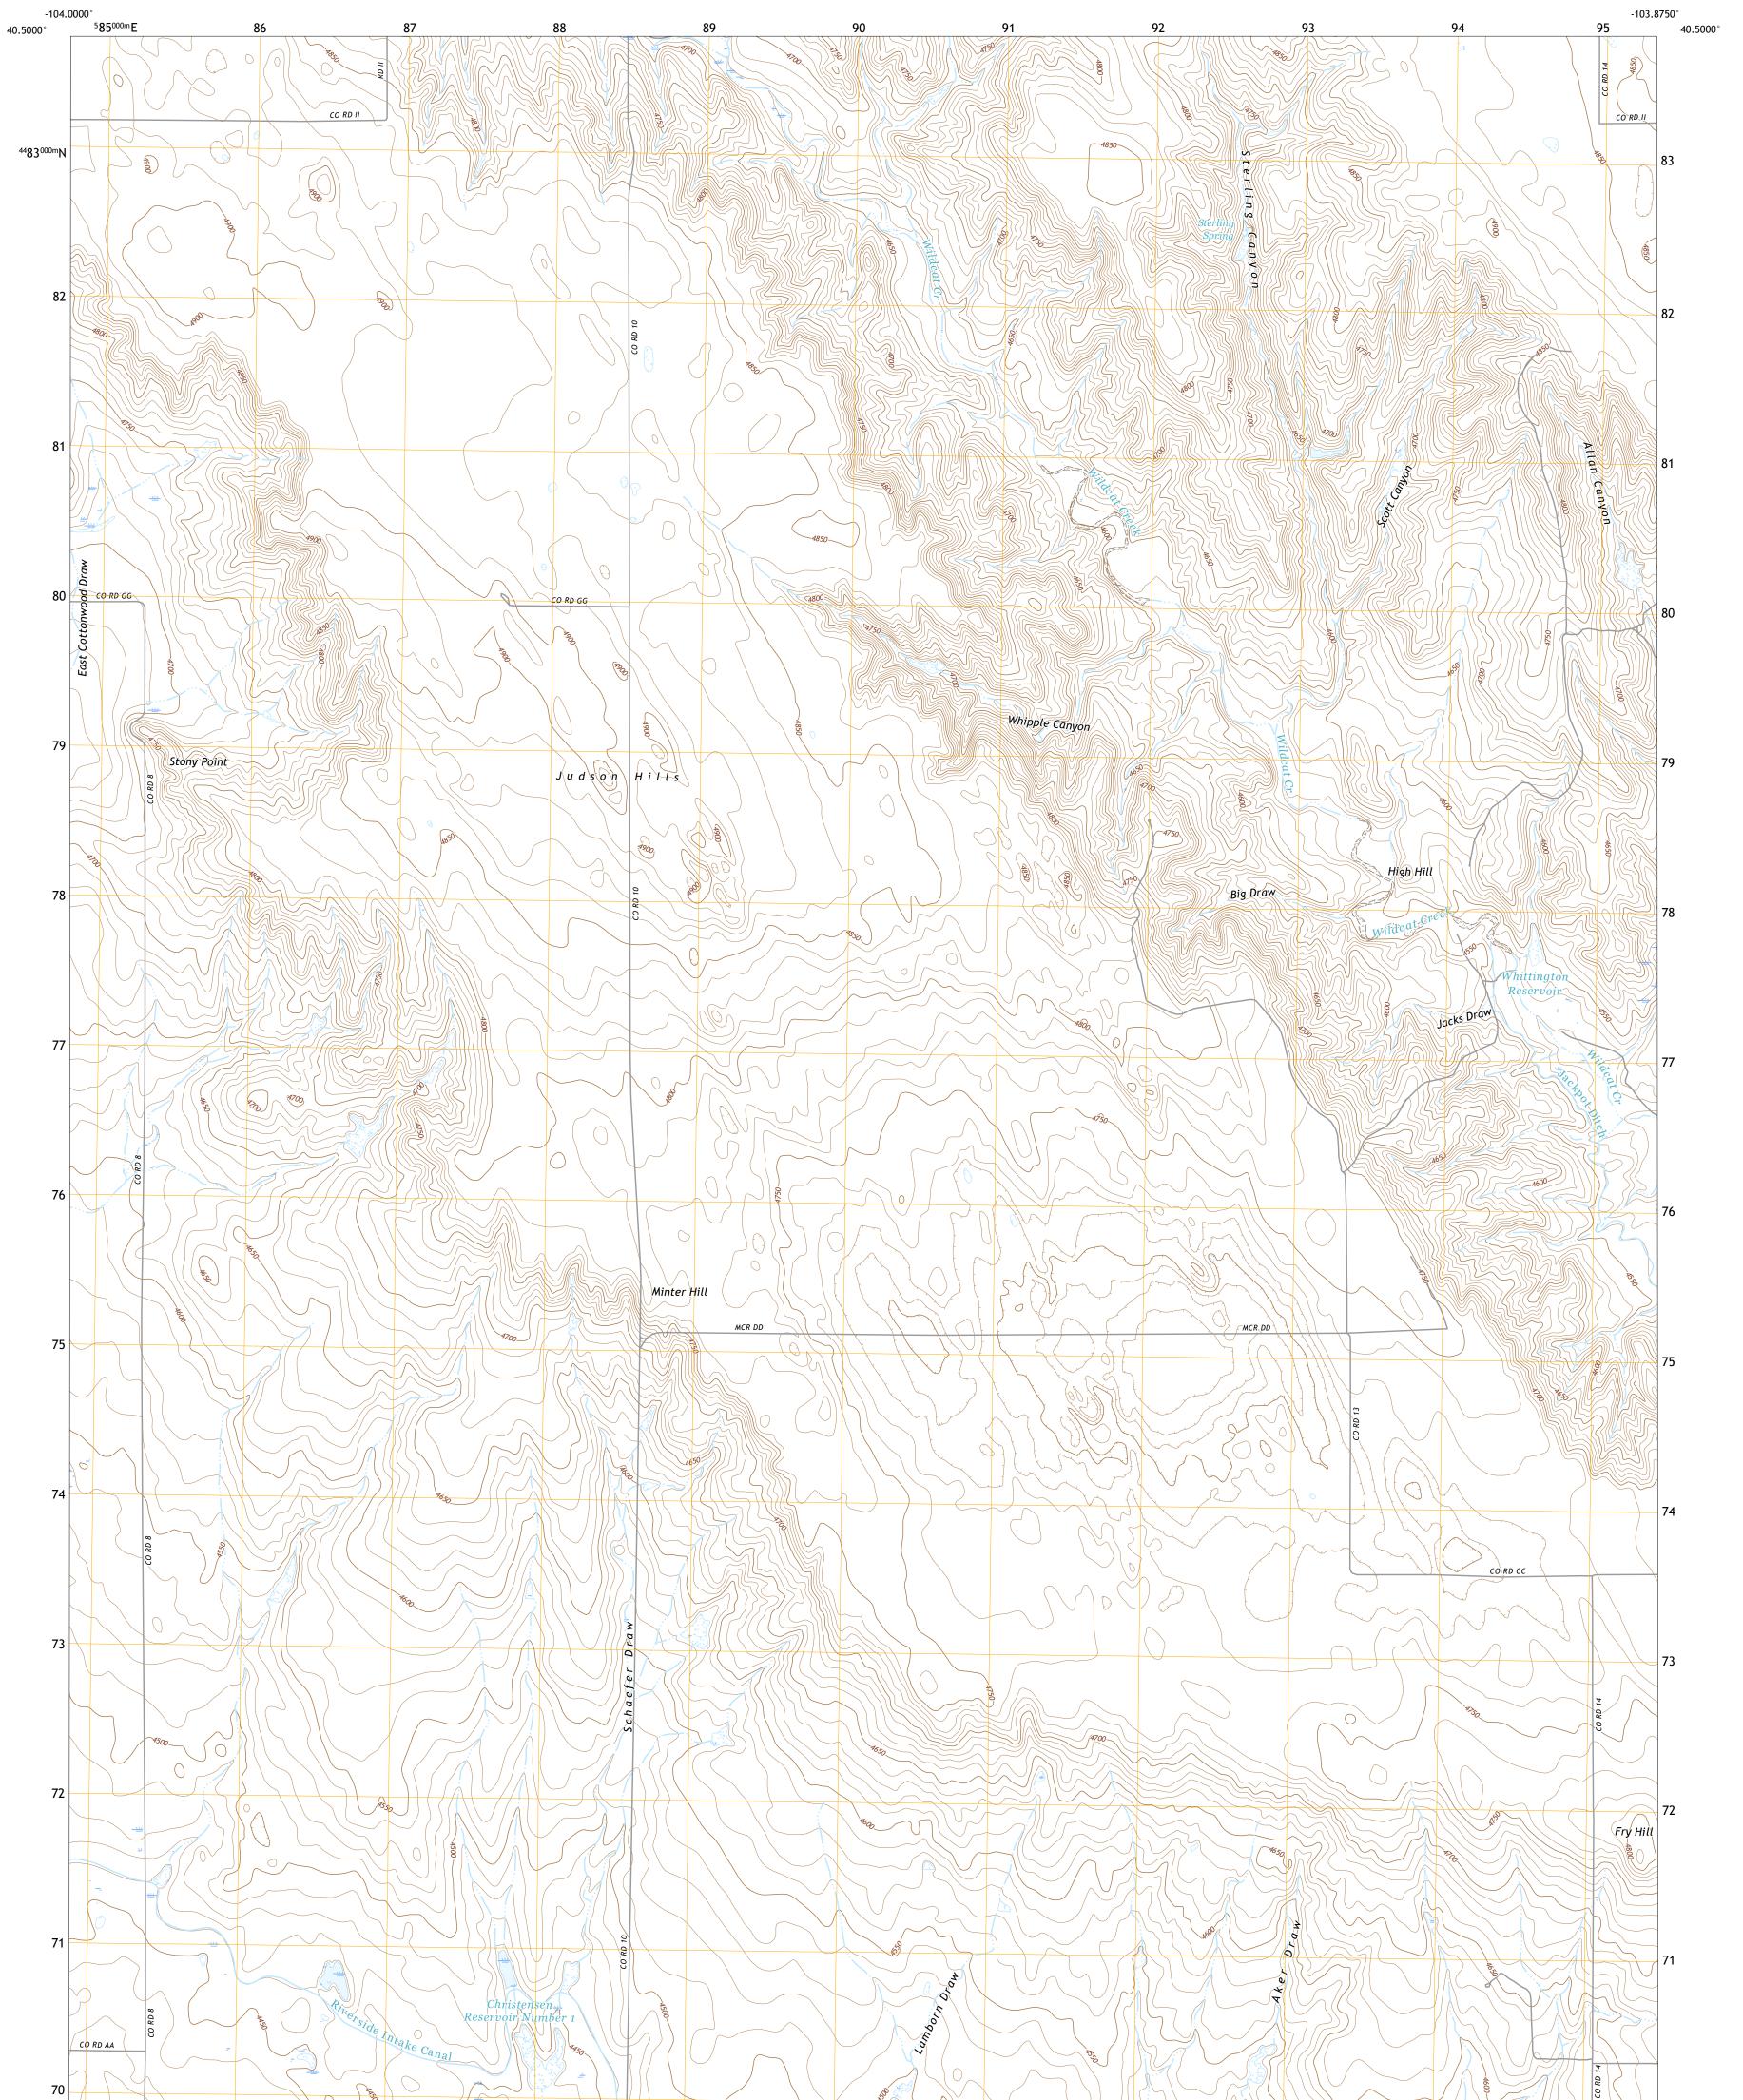

## U.S. DEPARTMENT OF THE INTERIOR U.S. GEOLOGICAL SURVEY

JUDSON HILLS QUADRANGLE COLORADO - MORGAN COUNTY 7.5-MINUTE SERIES

Produced by the United States Geological Survey North American Datum of 1983 (NAD83) World Geodetic System of 1984 (WGS84). Projection and 1 000-meter grid:Universal Transverse Mercator, Zone 13T This map is not a legal document. Boundaries may be generalized for this map scale. Private lands within government reservations may not be shown. Obtain permission before entering private lands.

Imagery......NAIP, August 2017 - October 2017 Roads......U.S. Census Bureau, 2016 Names......GNIS, 1978 - 2019 Hydrography......National Hydrography Dataset, 2004 - 2019 Contours.....National Elevation Dataset, 2007 Boundaries......Multiple sources; see metadata file 2019 - 2021 Public Land Survey System......BLM, 2021 Wetlands......BLM, 2021