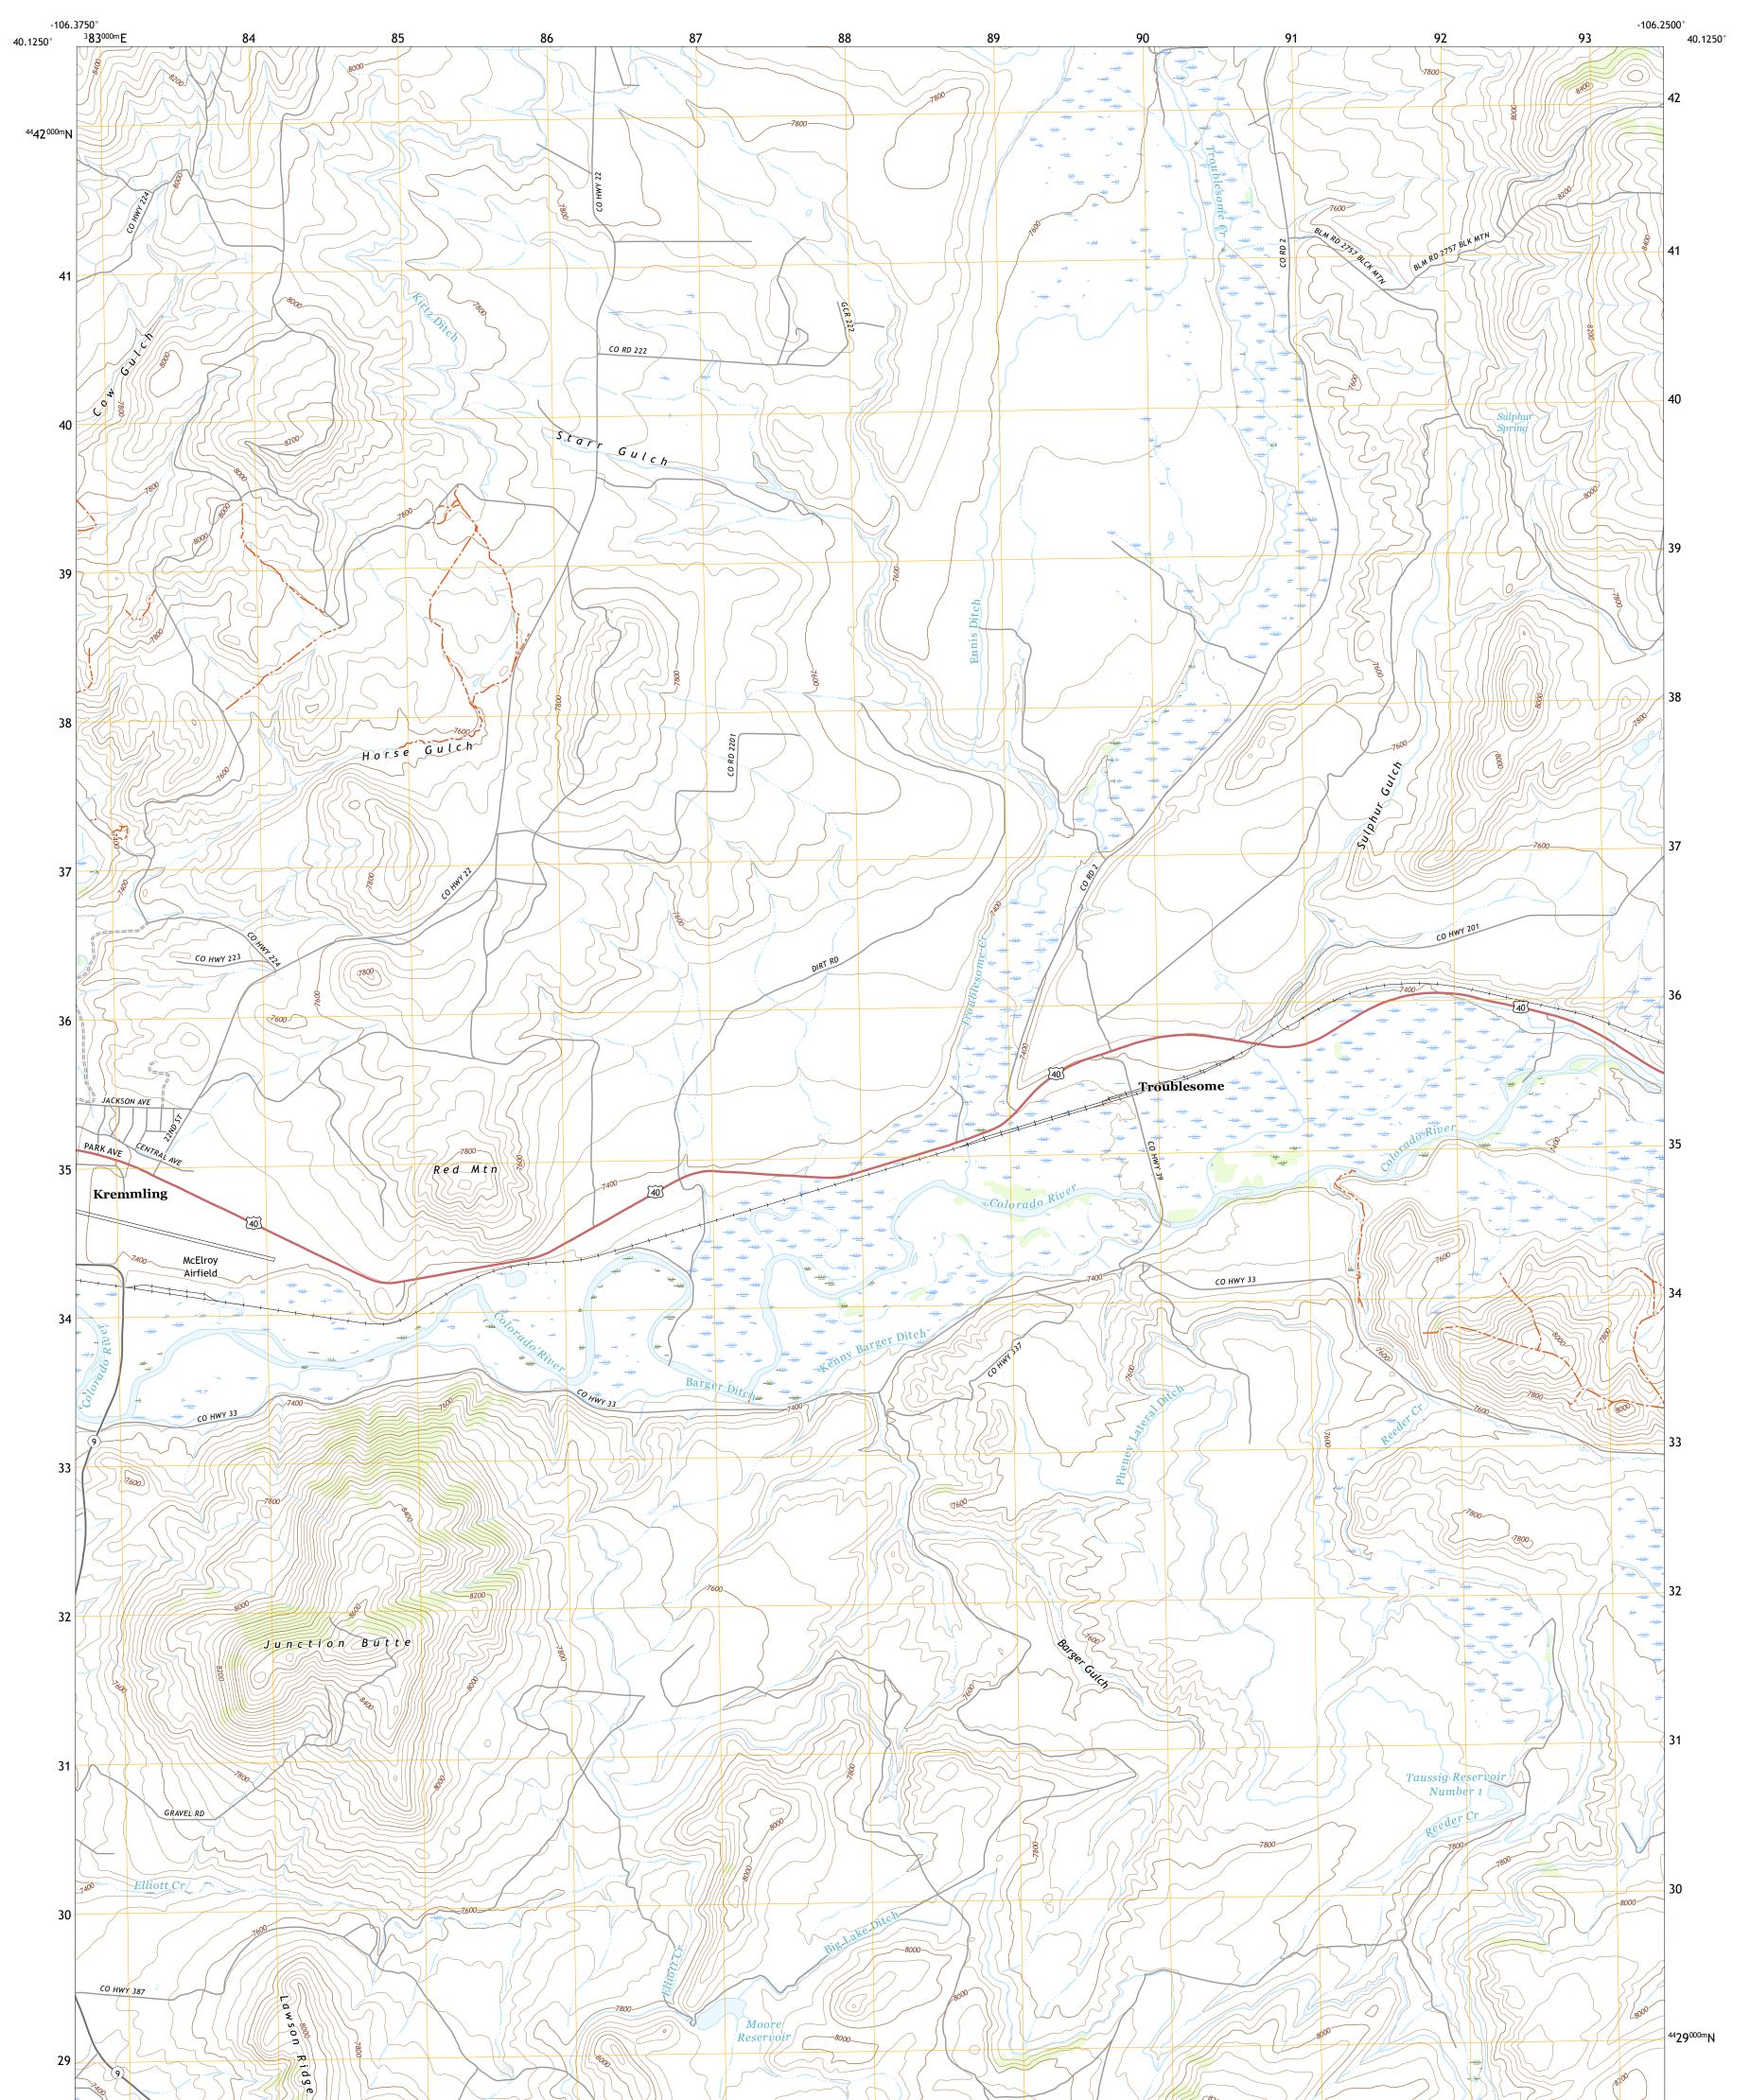

## U.S. DEPARTMENT OF THE INTERIOR U.S. GEOLOGICAL SURVEY

Produced by the United States Geological Survey North American Datum of 1983 (NAD83) World Geodetic System of 1984 (WGS84). Projection and 1 000-meter grid:Universal Transverse Mercator, Zone 13T\13S This map is not a legal document. Boundaries may be generalized for this map scale. Private lands within government reservations may not be shown. Obtain permission before entering private lands.

Imagery......NAIP, August 2017 - January 2018 Roads......U.S. Census Bureau, 2016 - 2016 Names......GNIS, 1978 - 2021 Hydrography......GNIS, 1978 - 2021 Contours.....National Hydrography Dataset, 2003 - 2020 Contours.....National Elevation Dataset, 2022 Boundaries.....Multiple sources; see metadata file 2019 - 2021 Public Land Survey System......BLM, 2021 Wetlands......BLM, 2021