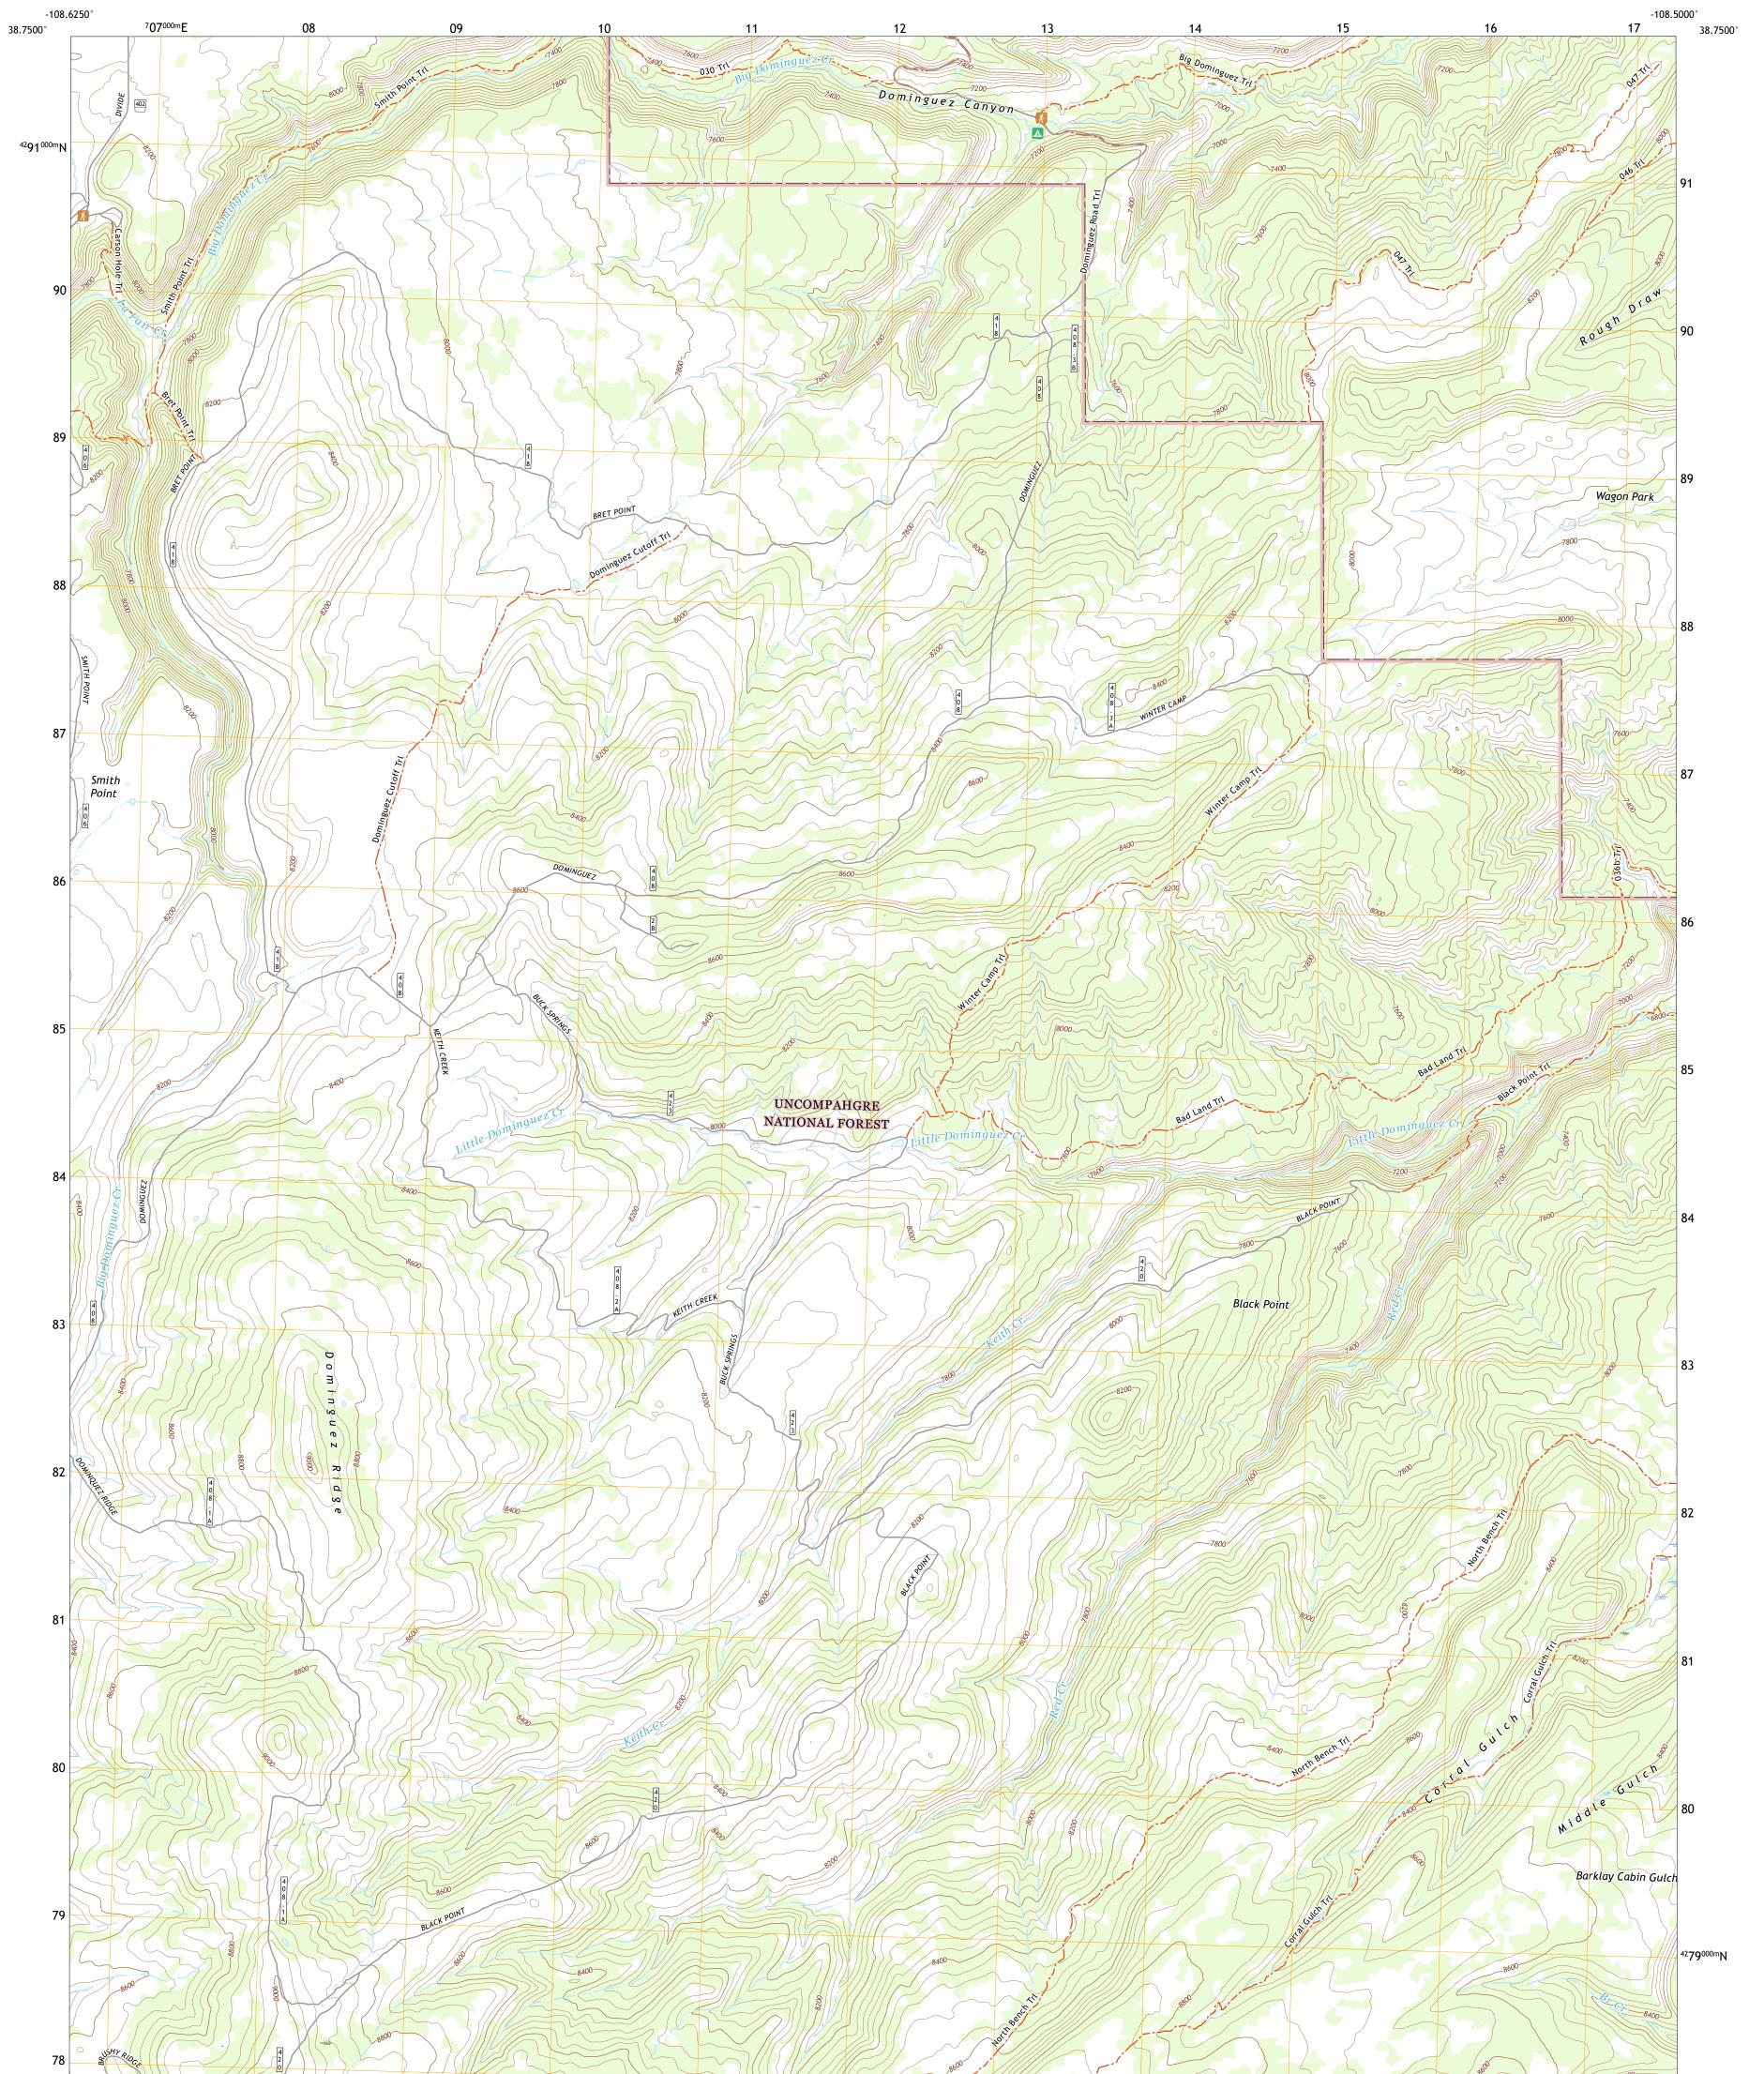

PORTST STRUCT

KEITH CREEK QUADRANGLE COLORADO - MESA COUNTY 7.5-MINUTE SERIES

Produced by the United States Geological Survey North American Datum of 1983 (NAD83) World Geodetic System of 1984 (WGS84). Projection and 1 000-meter grid:Universal Transverse Mercator, Zone 12S This map is not a legal document. Boundaries may be generalized for this map scale. Private lands within government reservations may not be shown. Obtain permission before entering private lands.

Imagery......NAIP, October 2017 - January 2018 Roads......NAIP, October 2017 - January 2018 Roads within US Forest Service Lands........FSTopo Data with limited Forest Service updates, 2013 Names.......GNIS, 1978 - 2020 Hydrography......National Hydrography Dataset, 2002 - 2020 Contours......National Elevation Dataset, 2017 Boundaries......Multiple sources; see metadata file 2017 - 2021 Public Land Survey System......BLM, 2021 Wetlands......BLM, 2021