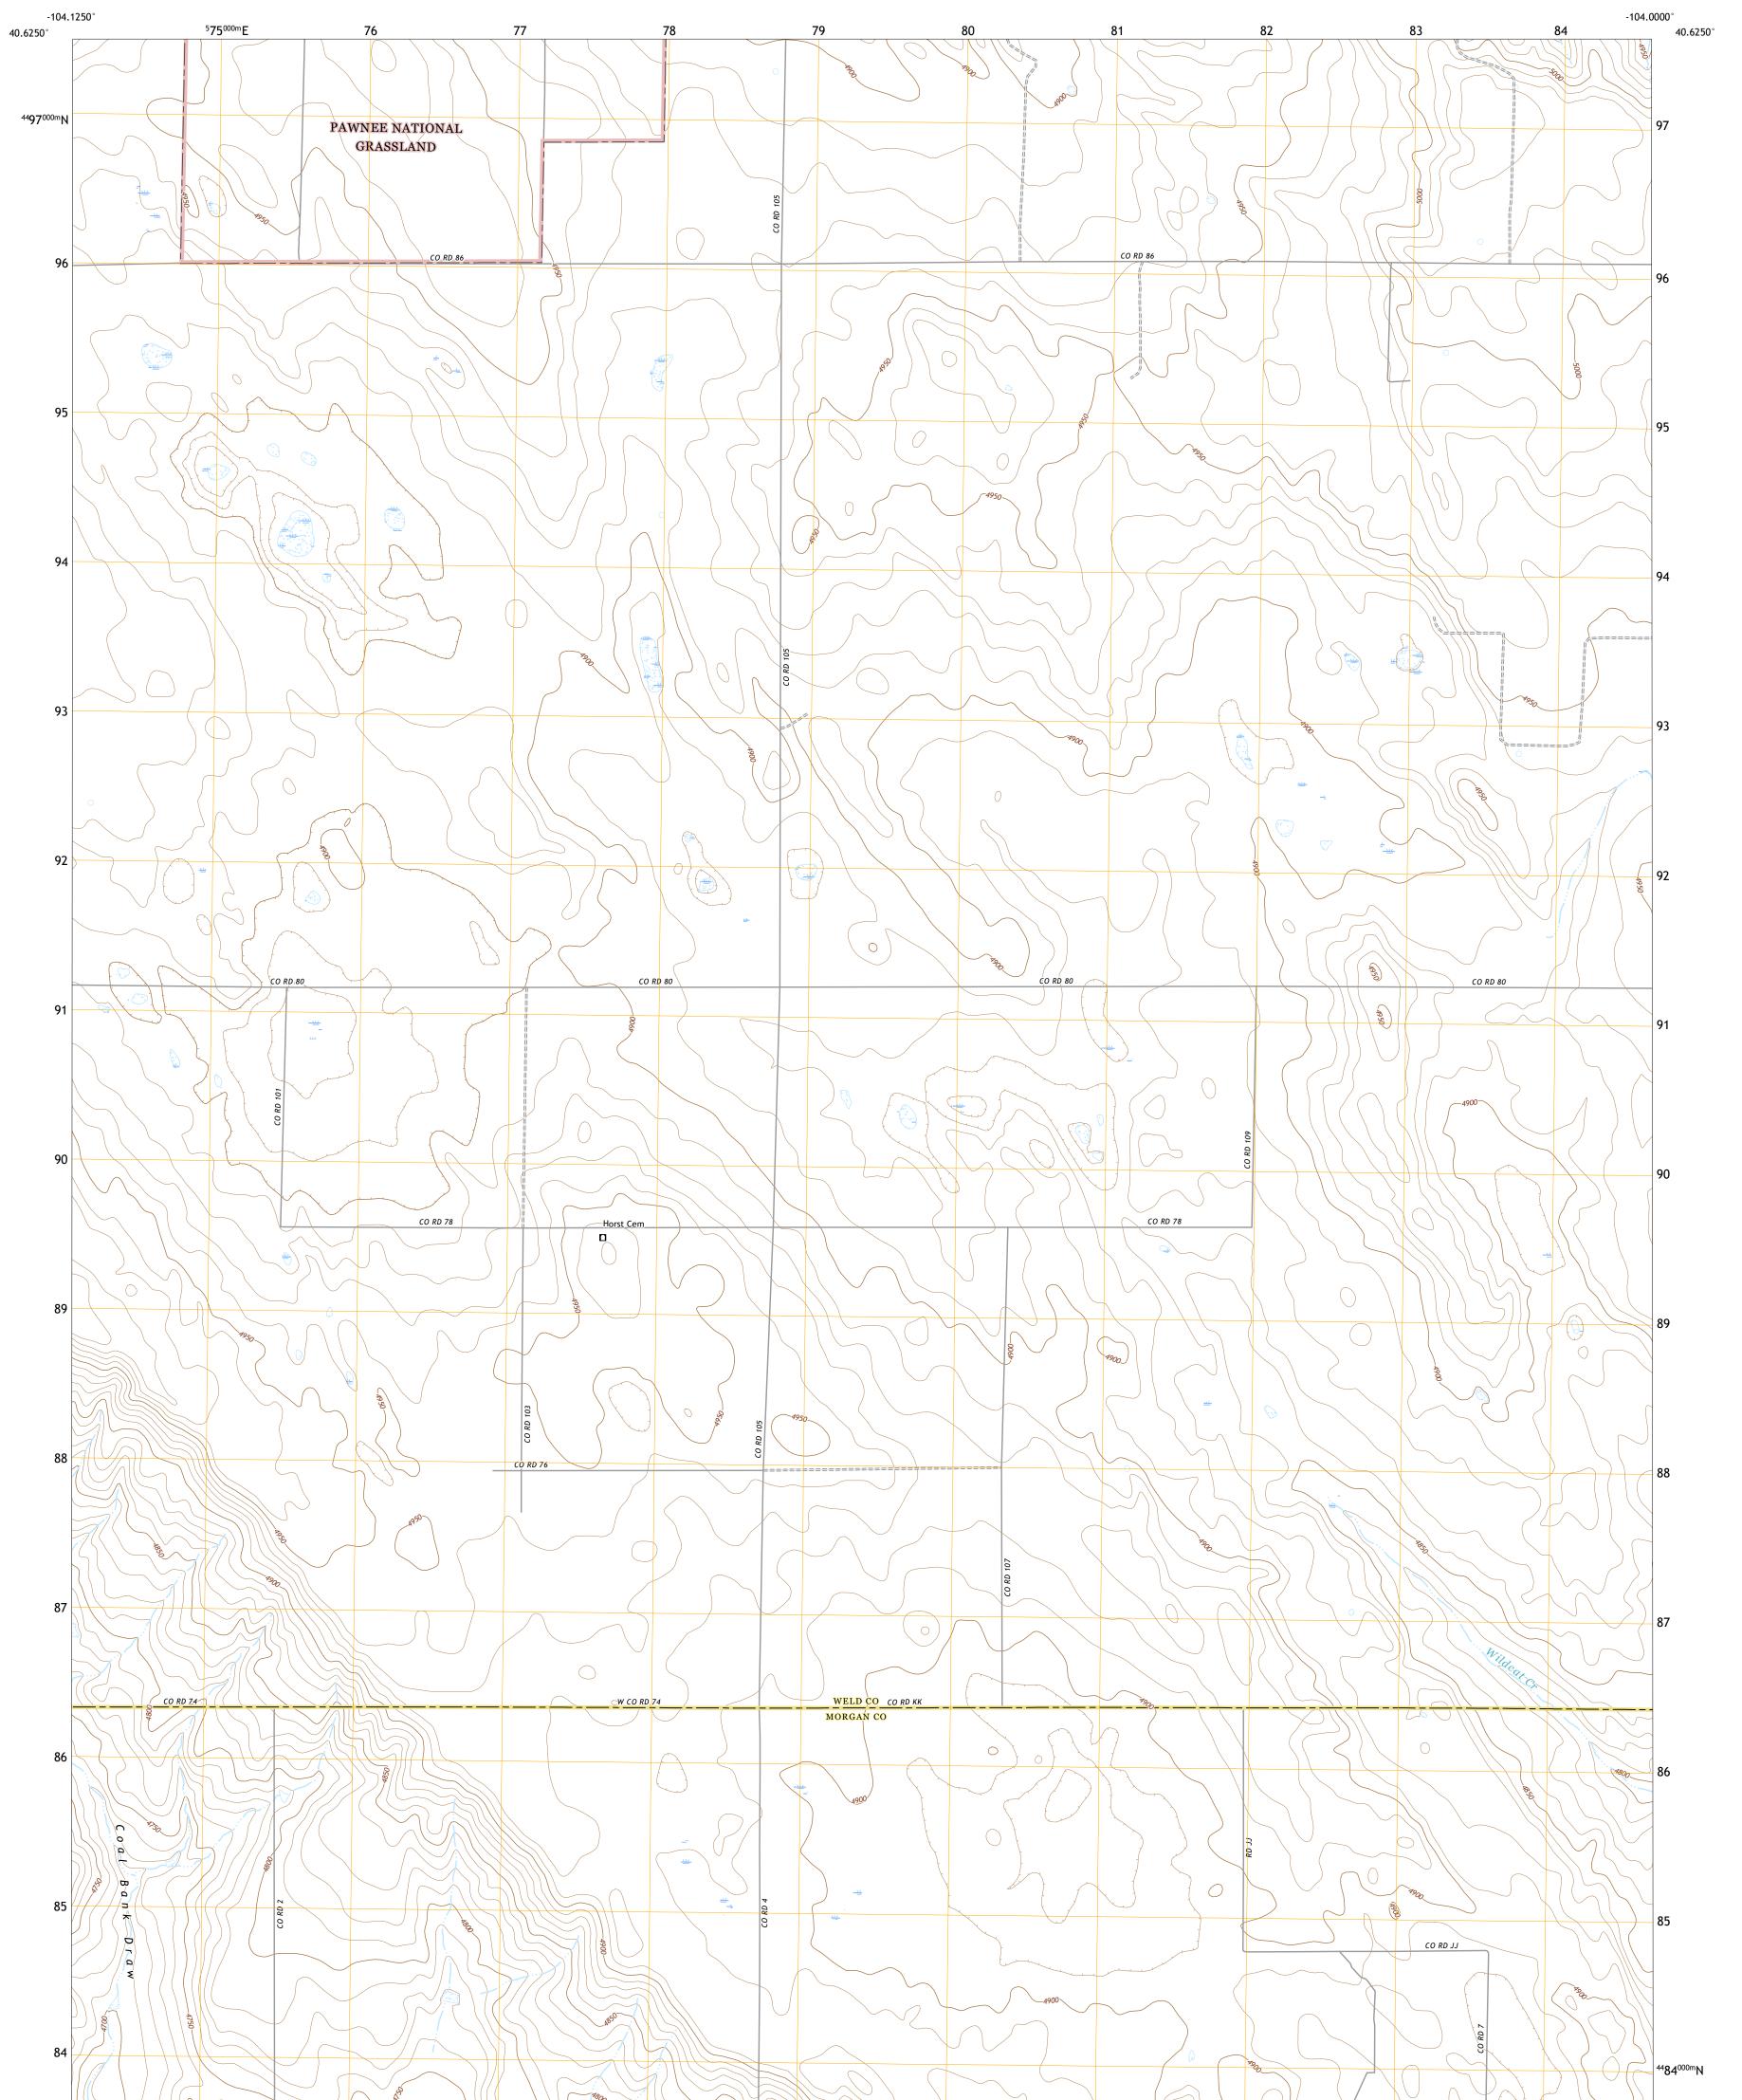

## U.S. DEPARTMENT OF THE INTERIOR U.S. GEOLOGICAL SURVEY

ULSI SEPARE ULSI SEPARE TRANSFERENCE KEOTA SE QUADRANGLE COLORADO 7.5-MINUTE SERIES

Produced by the United States Geological Survey North American Datum of 1983 (NAD83) World Geodetic System of 1984 (WGS84). Projection and 1 000-meter grid:Universal Transverse Mercator, Zone 13T This map is not a legal document. Boundaries may be generalized for this map scale. Private lands within government reservations may not be shown. Obtain permission before entering private lands.