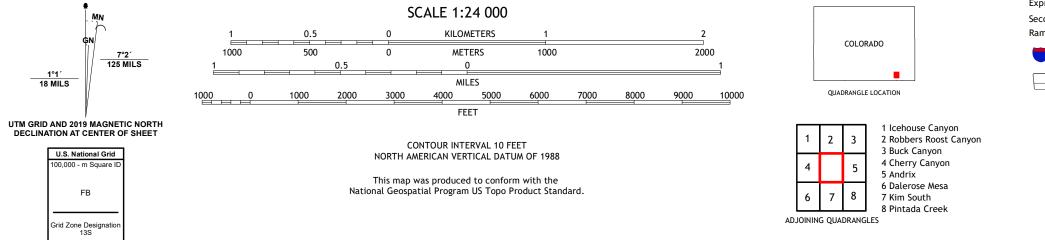

## U.S. DEPARTMENT OF THE INTERIOR U.S. GEOLOGICAL SURVEY

TORIST STRUCE

KIM NORTH QUADRANGLE COLORADO - LAS ANIMAS COUNTY 7.5-MINUTE SERIES

Produced by the United States Geological Survey North American Datum of 1983 (NAD83) World Geodetic System of 1984 (WGS84). Projection and 1 000-meter grid:Universal Transverse Mercator, Zone 13S This map is not a legal document. Boundaries may be generalized for this map scale. Private lands within government reservations may not be shown. Obtain permission before entering private lands.

Imagery......NAIP, August 2017 - November 2017 Roads......U.S. Census Bureau, 2016 Roads within US Forest Service Lands........FSTopo Data with limited Forest Service updates, 2013 Names.......GNIS, 1978 - 2021 Hydrography......Rational Hydrography Dataset, 2004 - 2020 Contours......Multiple sources; see metadata file 2017 - 2021 Public Land Survey System.......BLM, 2021 Wetlands......BLM, 2021