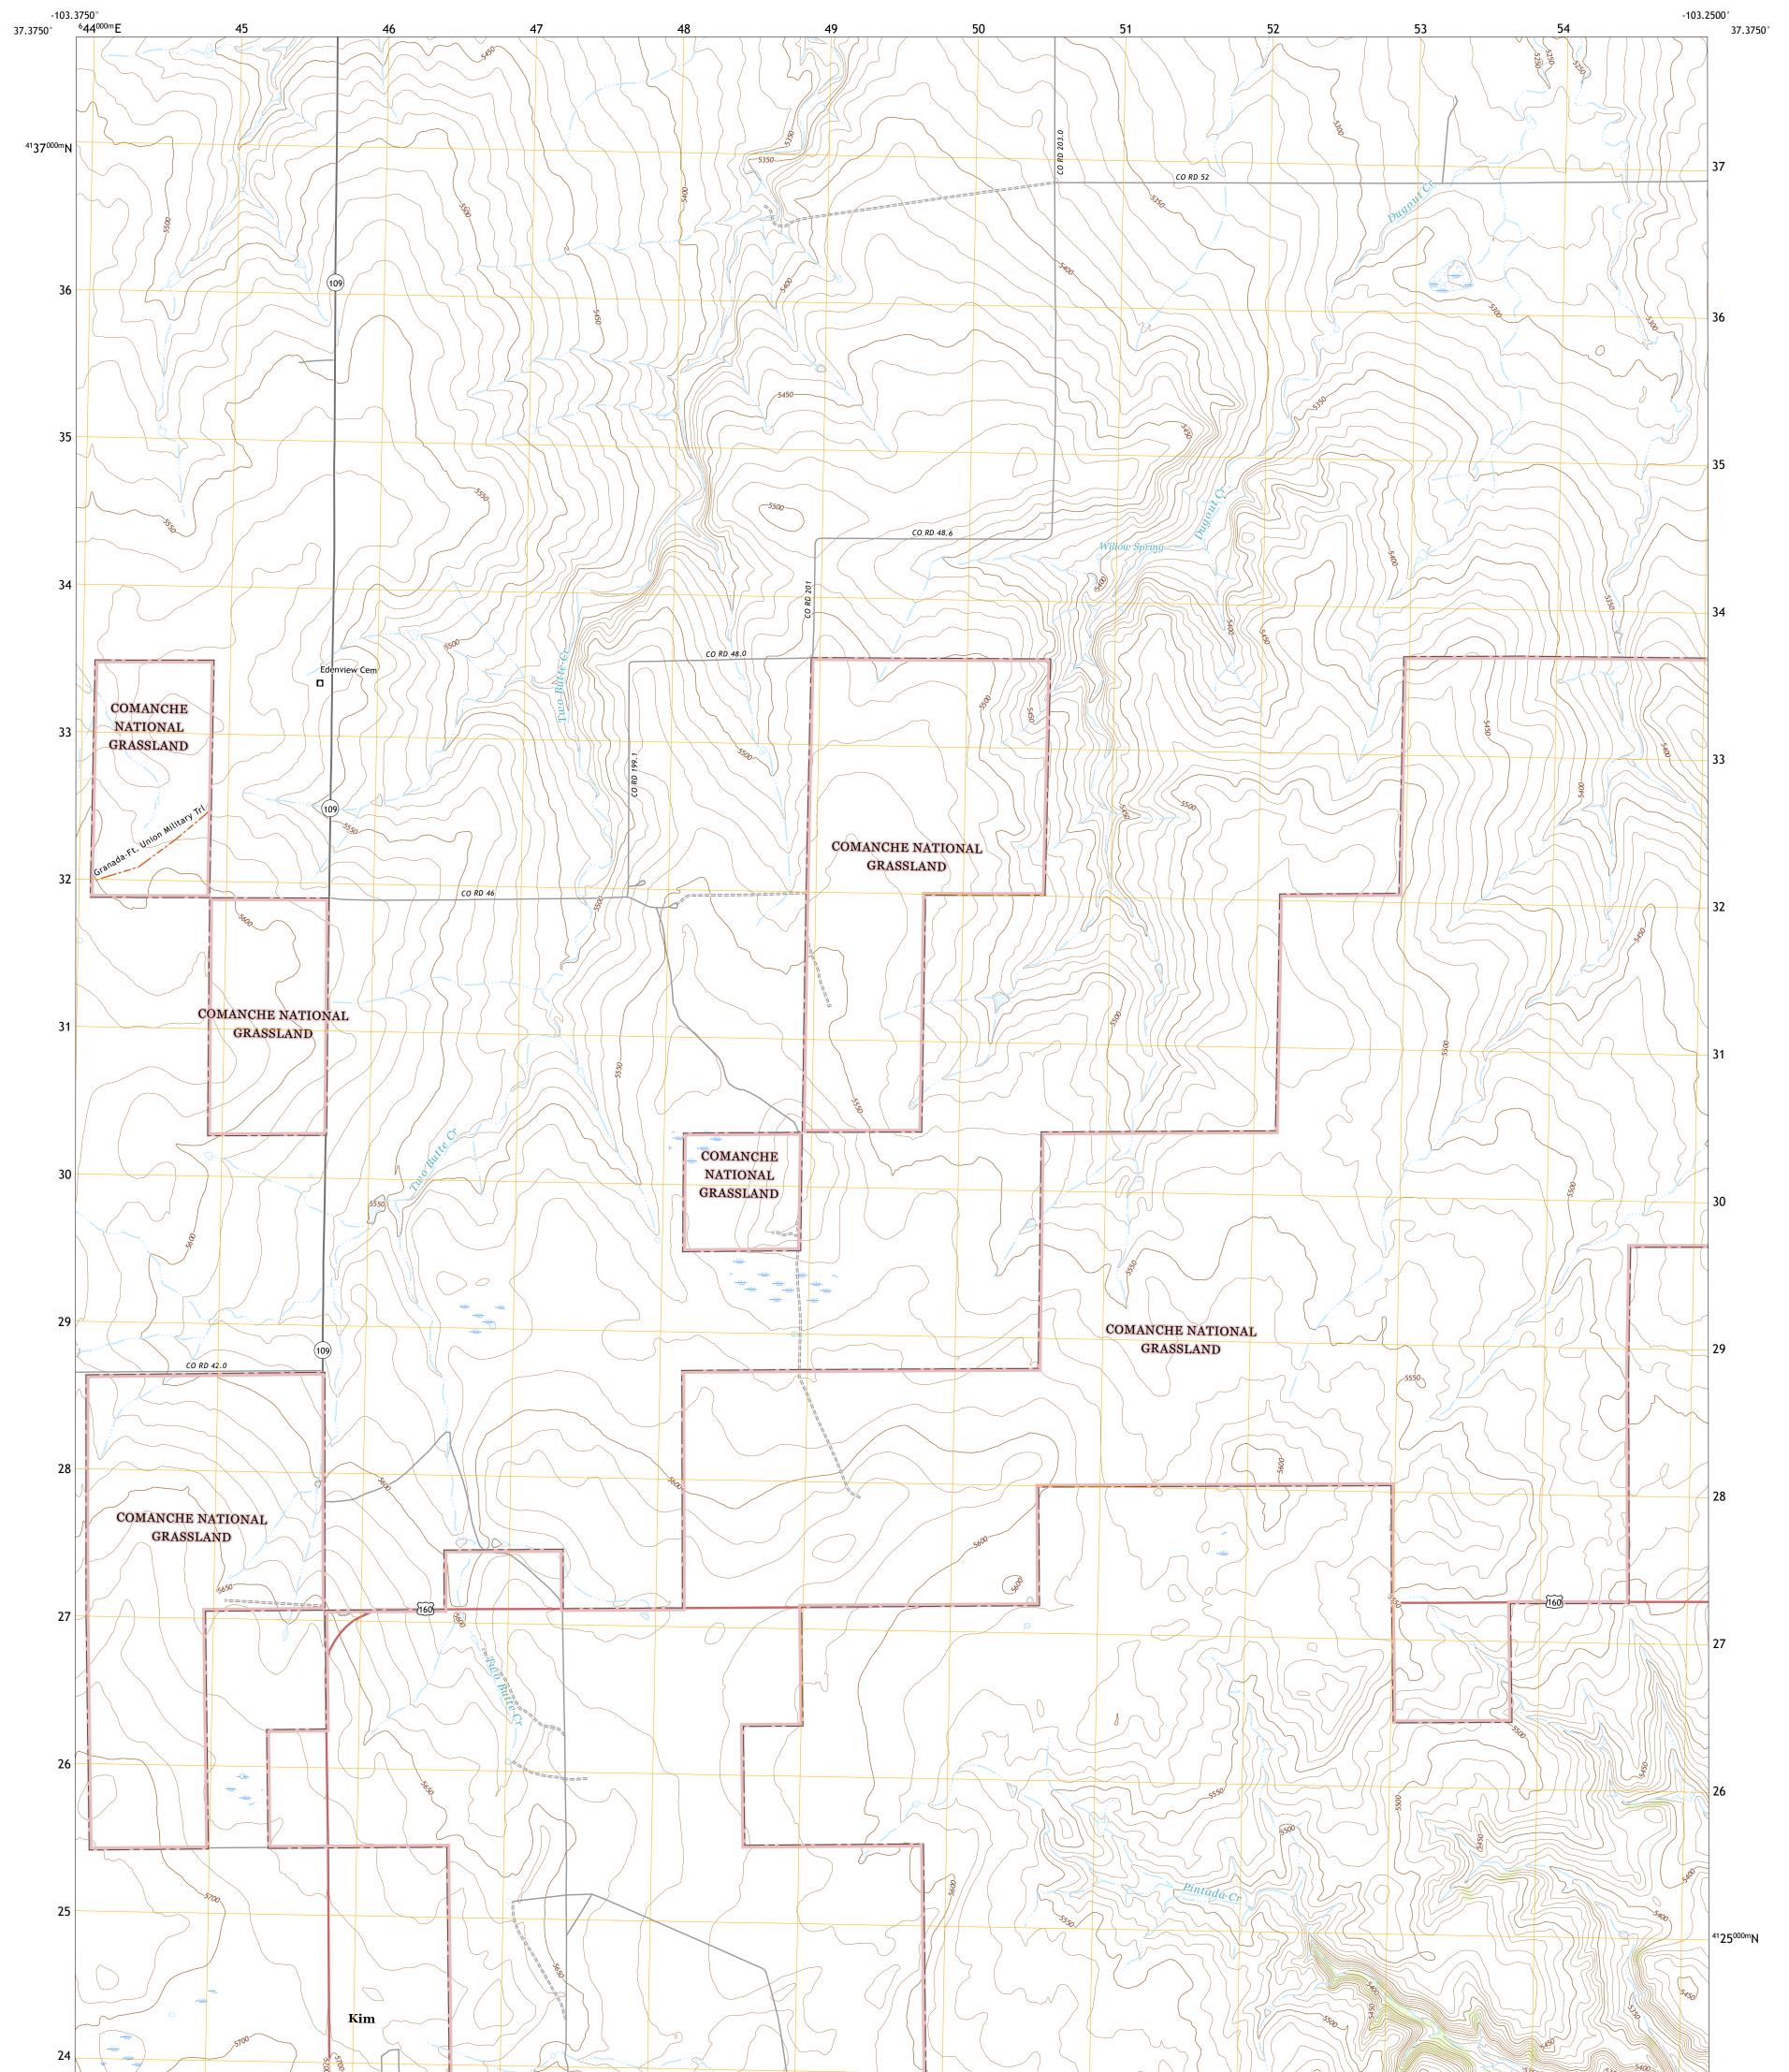

## U.S. DEPARTMENT OF THE INTERIOR U.S. GEOLOGICAL SURVEY

TORIST STRUCE

KIM NORTH QUADRANGLE COLORADO - LAS ANIMAS COUNTY 7.5-MINUTE SERIES

Produced by the United States Geological Survey North American Datum of 1983 (NAD83) World Geodetic System of 1984 (WGS84). Projection and 1 000-meter grid:Universal Transverse Mercator, Zone 13S This map is not a legal document. Boundaries may be generalized for this map scale. Private lands within government reservations may not be shown. Obtain permission before entering private lands.

Imagery......NAIP, August 2017 - November 2017 Roads......U.S. Census Bureau, 2016 Roads within US Forest Service Lands........FSTopo Data with limited Forest Service updates, 2013 Names.......GNIS, 1978 - 2021 Hydrography......Rational Hydrography Dataset, 2004 - 2020 Contours......Multiple sources; see metadata file 2017 - 2021 Public Land Survey System.......BLM, 2021 Wetlands......BLM, 2021

ROAD CLASSIFICATION

KIM NORTH, CO

2022