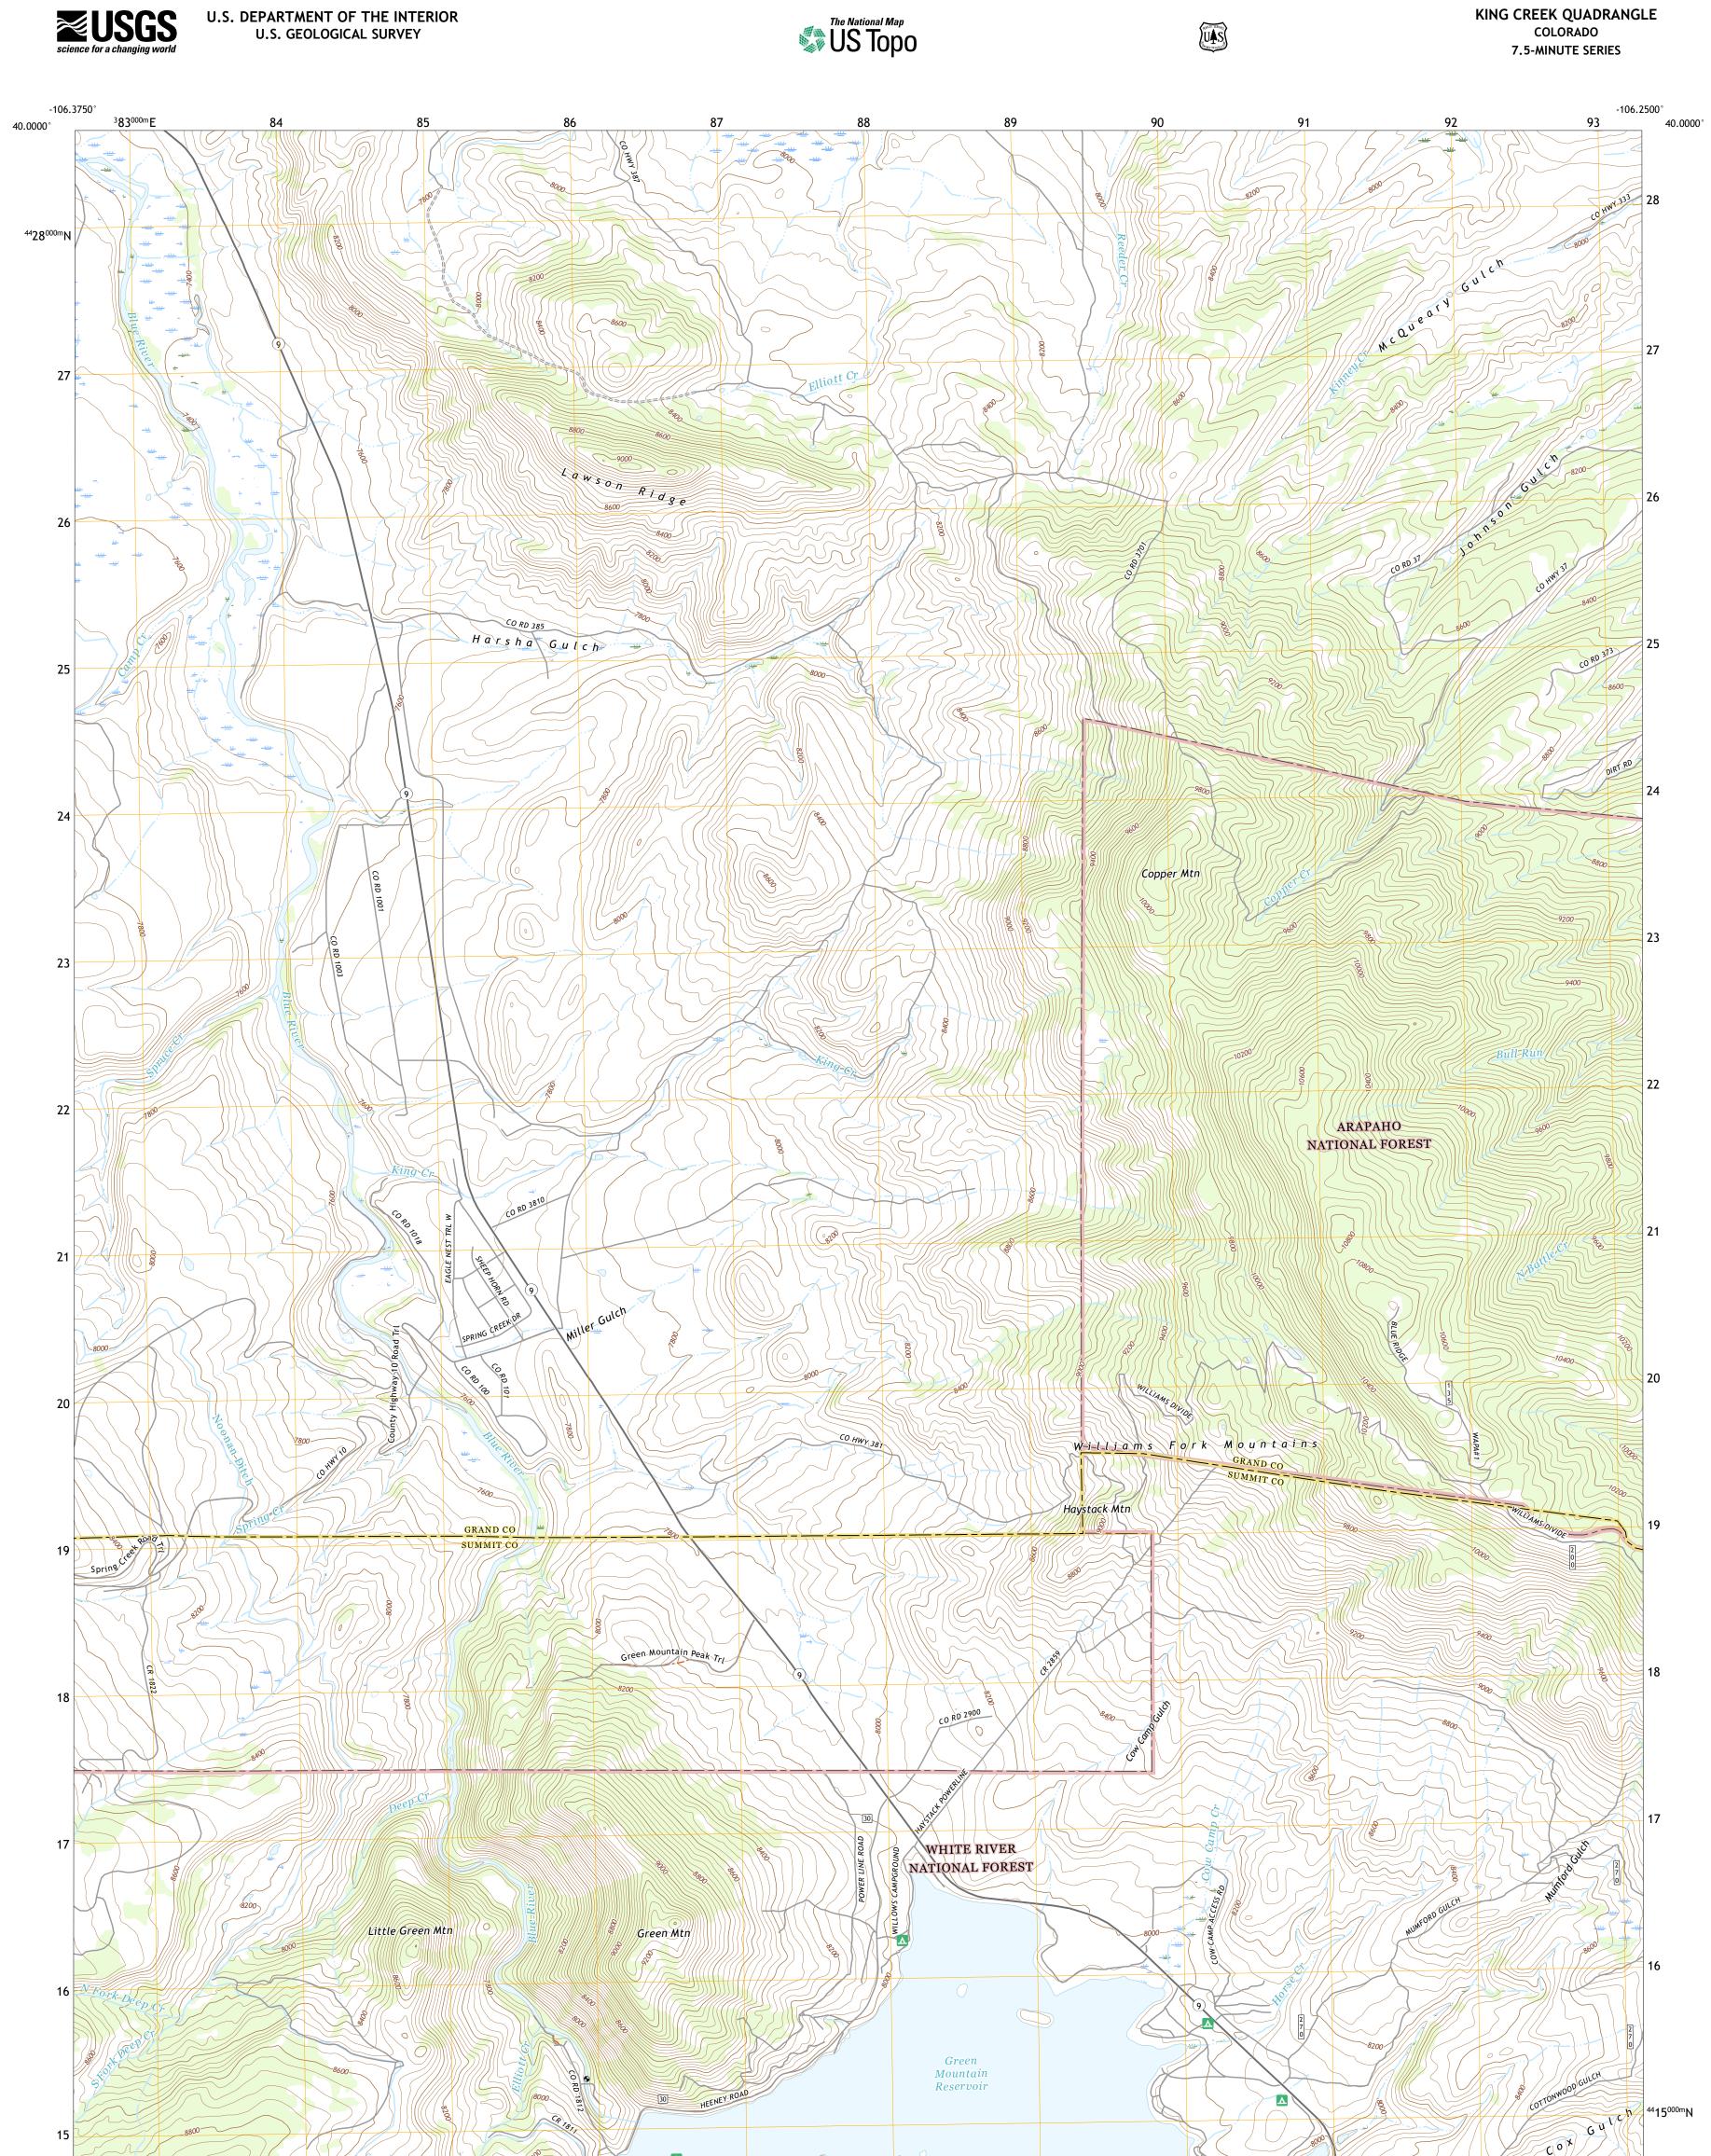

Produced by the United States Geological Survey North American Datum of 1983 (NAD83) World Geodetic System of 1984 (WGS84). Projection and 1 000-meter grid:Universal Transverse Mercator, Zone 13S This map is not a legal document. Boundaries may be generalized for this map scale. Private lands within government reservations may not be shown. Obtain permission before entering private lands.

Imagery......NAIP, October 2017 - January 2018 Roads.....U.S. Census Bureau, 2016 - 2016 Roads within US Forest Service Lands......FSTopo Data with limited Forest Service updates, 2013 Names......GNIS, 2016 - 2021 Hydrography.....National Hydrography Dataset, 2003 - 2020 Contours.....Multiple sources; see metadata file 2017 - 2021 Public Land Survey System......BLM, 2021 Wetlands.....FWS National Wetlands Inventory 1983 - 1984