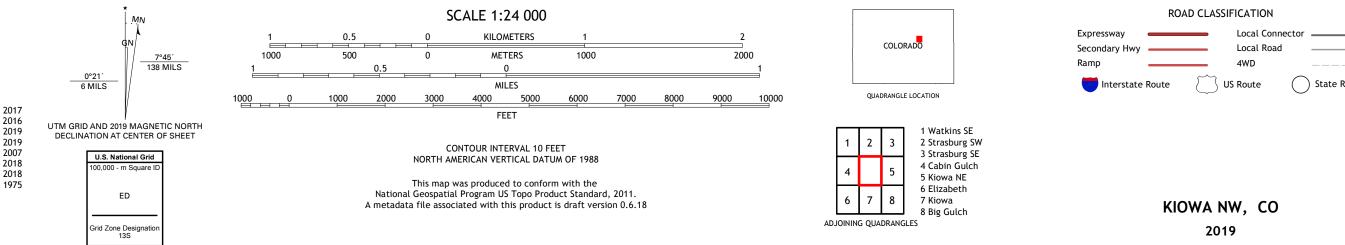

## U.S. DEPARTMENT OF THE INTERIOR U.S. GEOLOGICAL SURVEY

KIOWA NW QUADRANGLE COLORADO - ELBERT COUNTY 7.5-MINUTE SERIES

Produced by the United States Geological Survey North American Datum of 1983 (NAD83) World Geodetic System of 1984 (WGS84). Projection and 1 000-meter grid:Universal Transverse Mercator, Zone 13S This map is not a legal document. Boundaries may be generalized for this map scale. Private lands within government reservations may not be shown. Obtain permission before entering private lands.