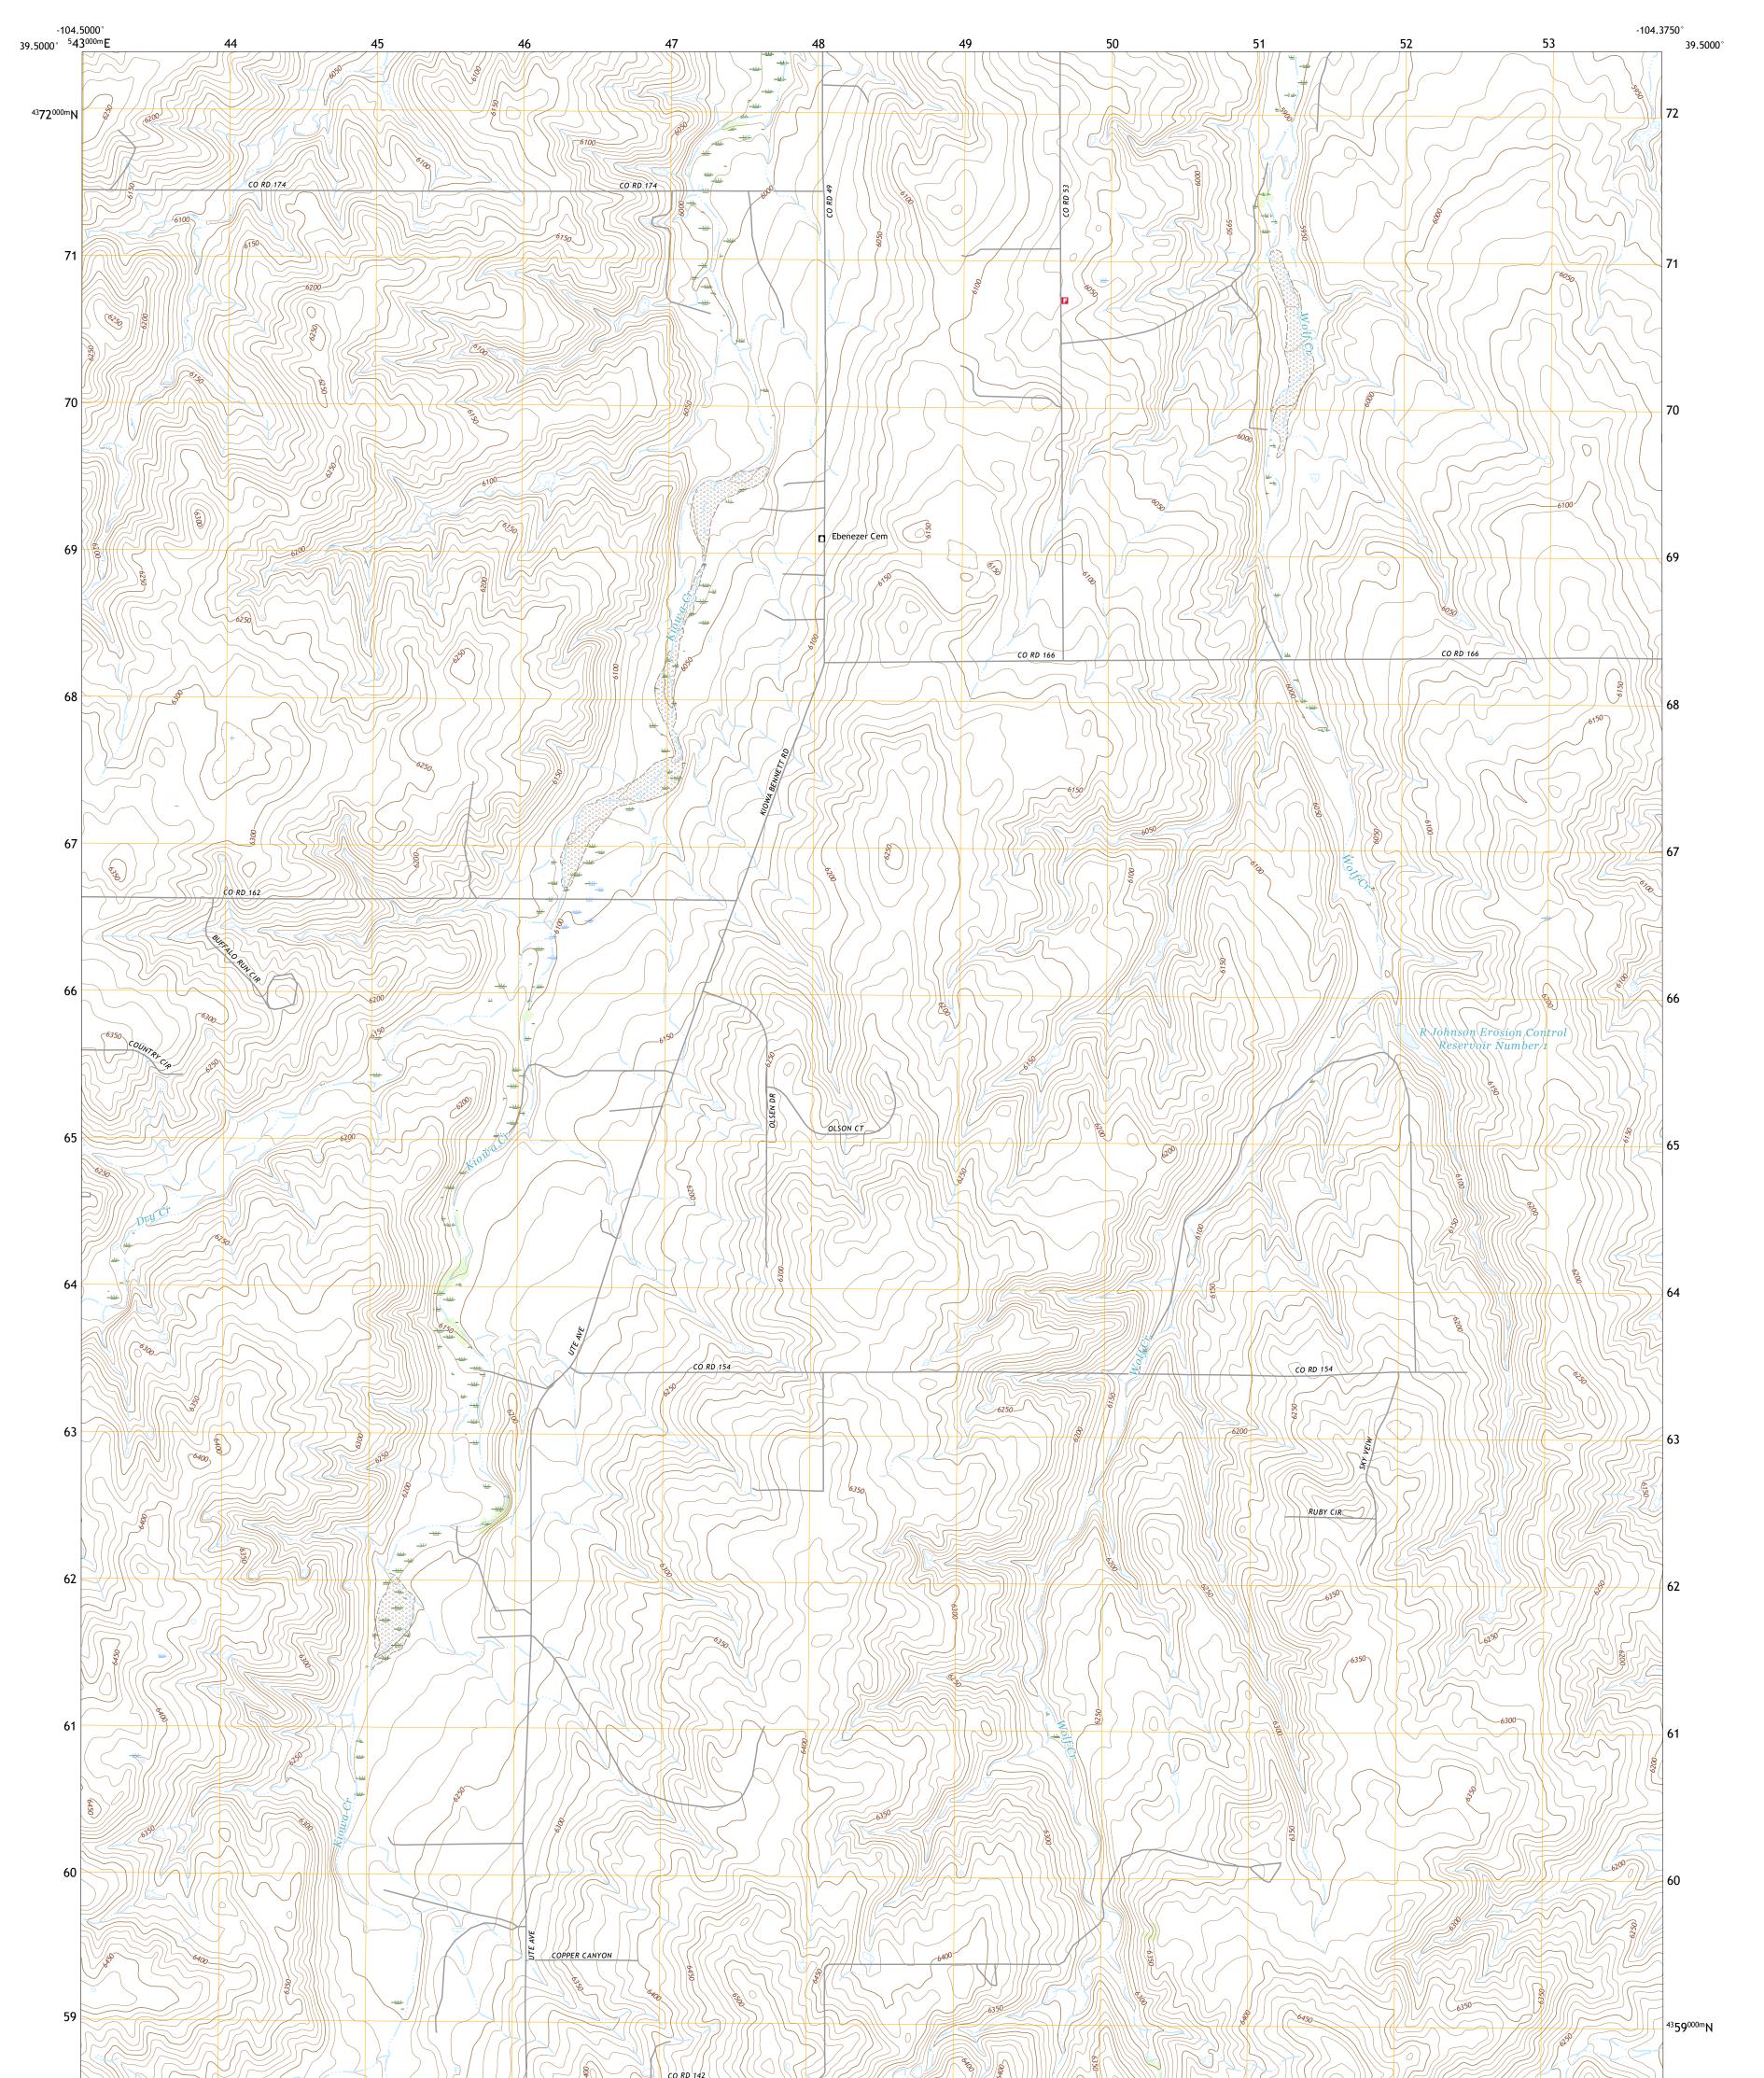

## U.S. DEPARTMENT OF THE INTERIOR U.S. GEOLOGICAL SURVEY

KIOWA NW QUADRANGLE COLORADO - ELBERT COUNTY 7.5-MINUTE SERIES

Produced by the United States Geological Survey North American Datum of 1983 (NAD83) World Geodetic System of 1984 (WGS84). Projection and 1 000-meter grid:Universal Transverse Mercator, Zone 13S This map is not a legal document. Boundaries may be generalized for this map scale. Private lands within government reservations may not be shown. Obtain permission before entering private lands.