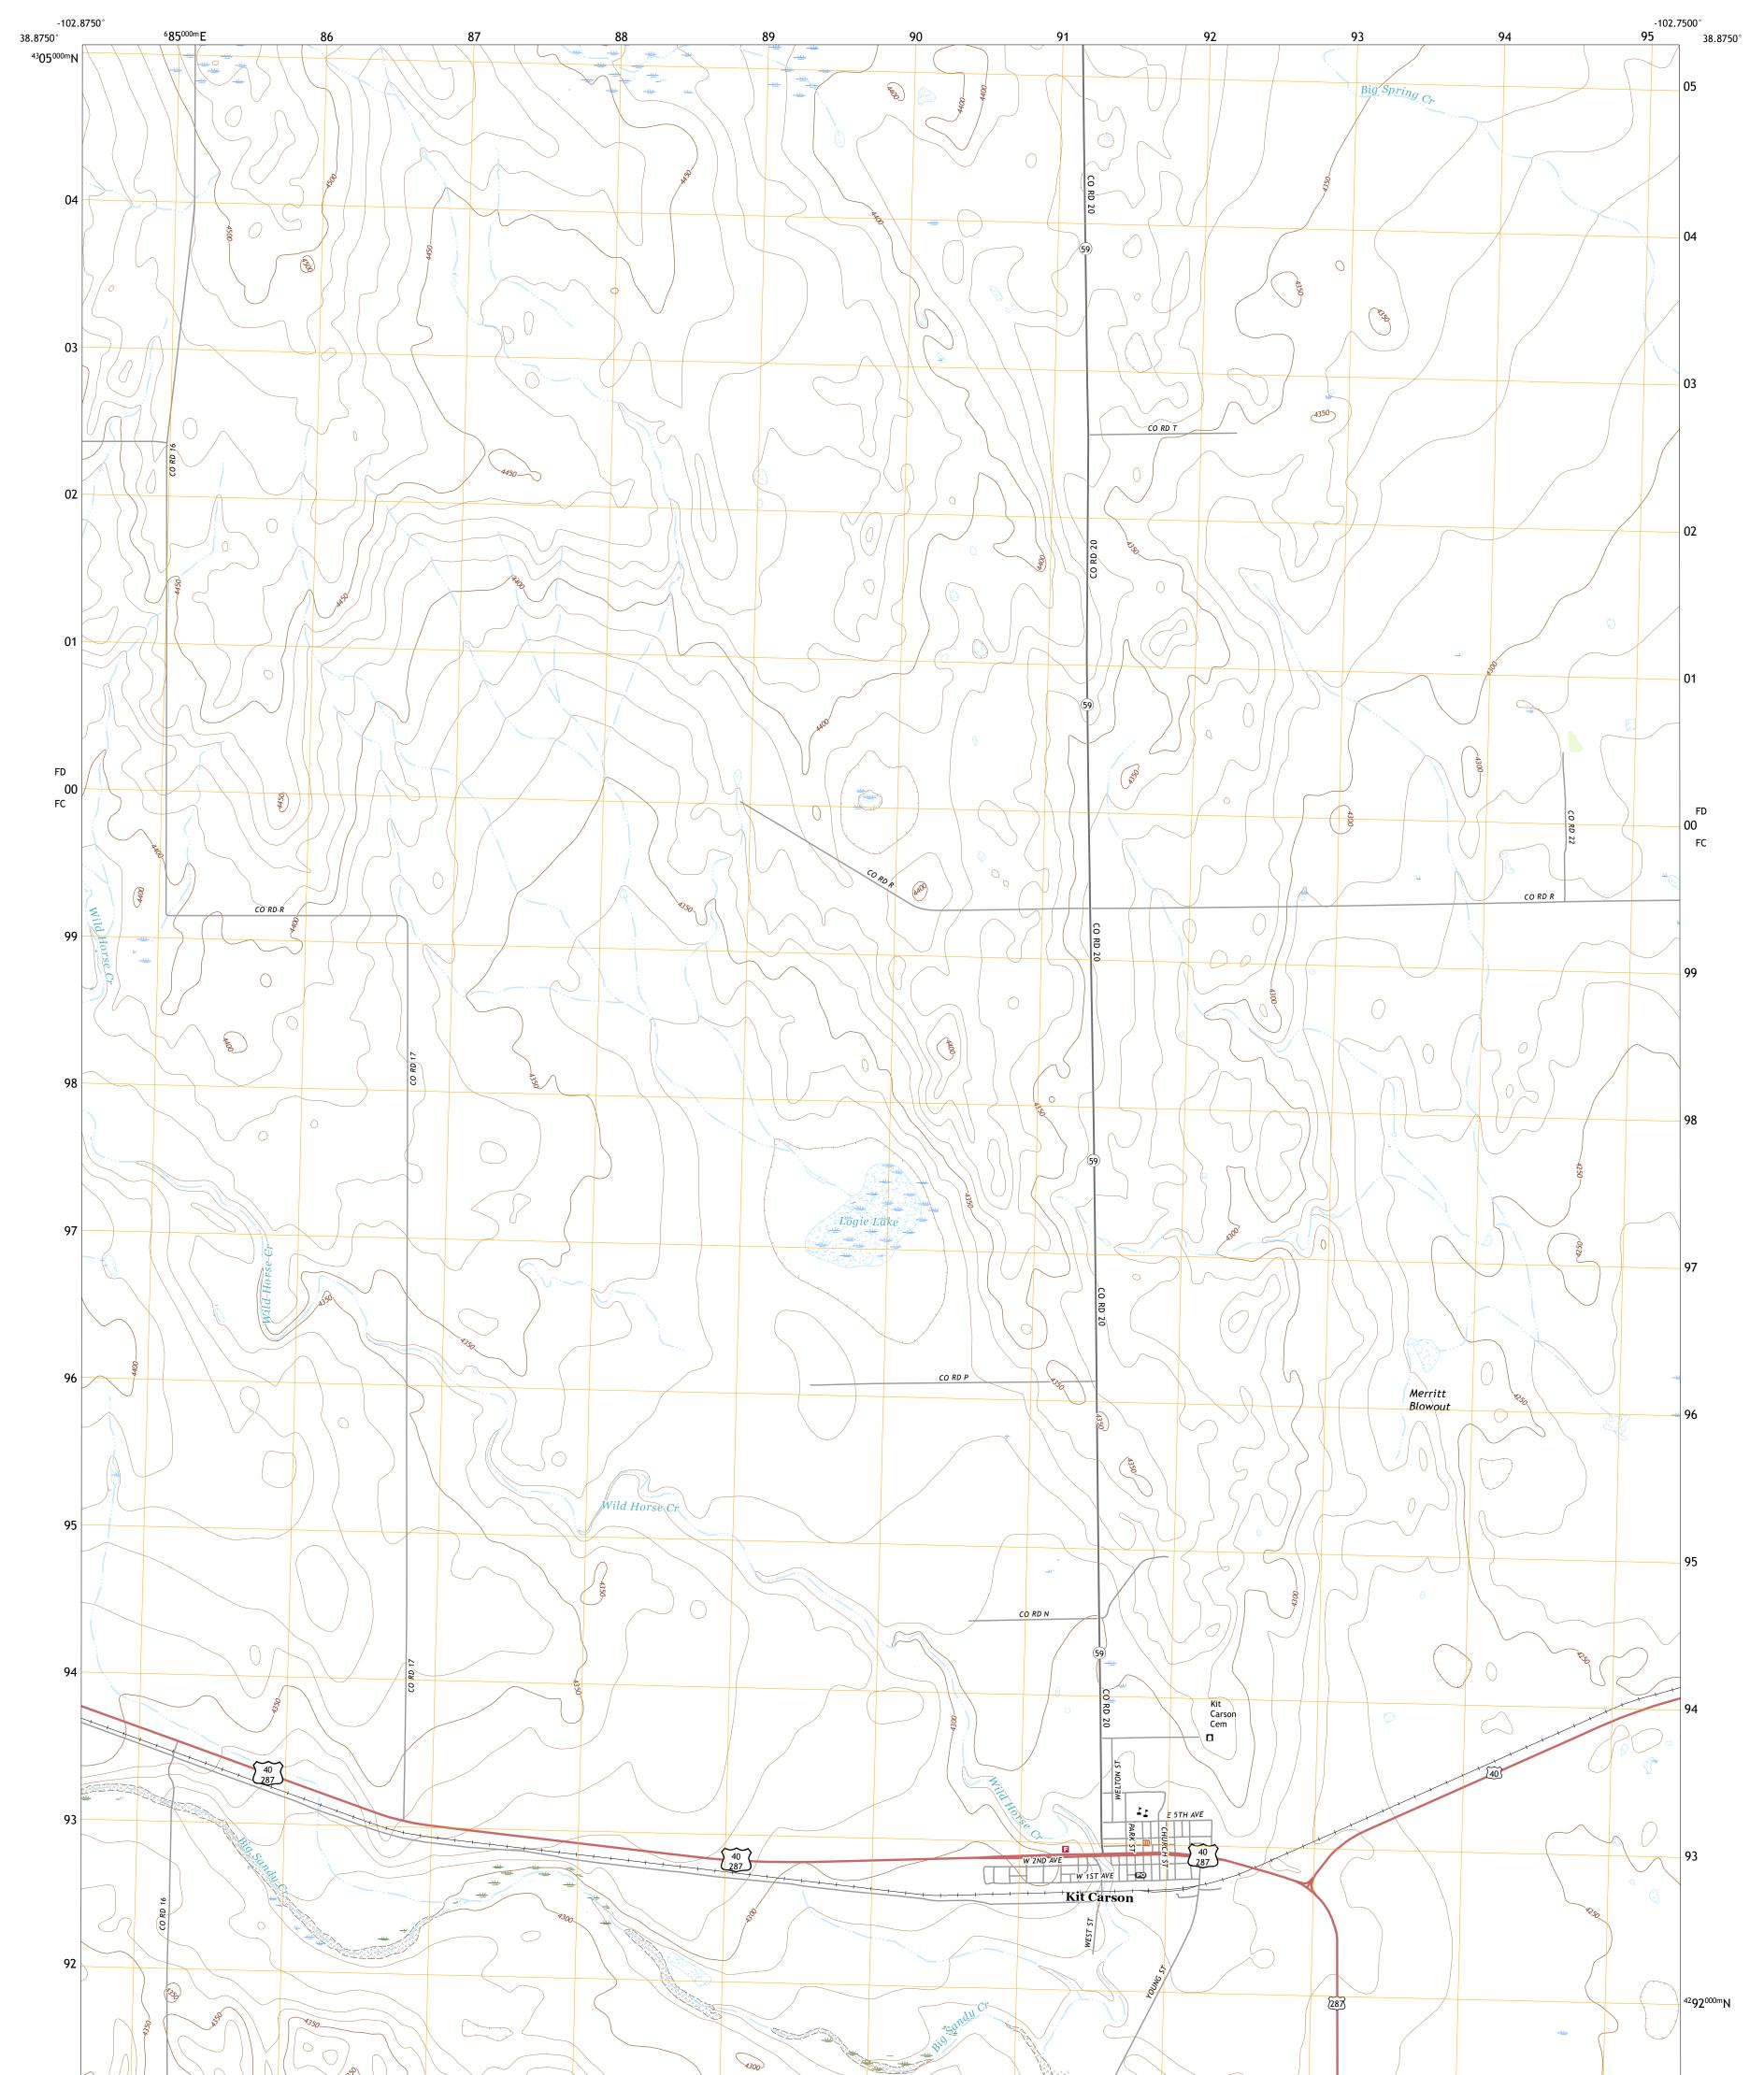

## U.S. DEPARTMENT OF THE INTERIOR U.S. GEOLOGICAL SURVEY

Produced by the United States Geological Survey North American Datum of 1983 (NAD83) World Geodetic System of 1984 (WGS84). Projection and 1 000-meter grid:Universal Transverse Mercator, Zone 13S This map is not a legal document. Boundaries may be generalized for this map scale. Private lands within government reservations may not be shown. Obtain permission before entering private lands.

 Imagery......NAIP, August 2017 - October 2017

 Roads......U.S.
 Bureau, 2016

 Names......GNIS, 1978 - 2019

 Hydrography.....National Hydrography Dataset, 2002 - 2018

 Contours.....National Elevation Dataset, 2007

 Boundaries.....Multiple sources; see metadata file 2017 - 2018

 Public Land Survey System......BLM, 2018

 Wetlands.....FWS National Wetlands Inventory 1975 - 1976