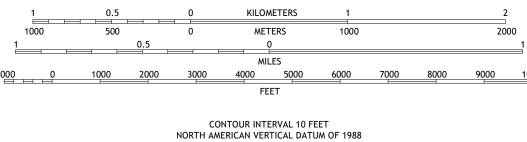

UTM GRID AND 2019 MAGNETIC NORTH DECLINATION AT CENTER OF SHEET

Grid Zone Designation

This map is not a legal document. Boundaries may be

entering private lands.

Imagery..... Roads..... Names.....

generalized for this map scale. Private lands within government reservations may not be shown. Obtain permission before

Hydrography.......National Hydrography Dataset, 2002 - 2018
Contours.......National Elevation Dataset, 2021
Boundaries......Multiple sources; see metadata file 2019 - 2021
Public Land Survey System.......BLM, 2021
Wetlands.....FWS National Wetlands Inventory 1975 - 1976

.................NAIP, August 2017 - October 2017 ...... U.S. Census Bureau, 2016 ...............GNIS, 1978 - 2021



This map was produced to conform with the National Geospatial Program US Topo Product Standard.



Secondary Hwy -

Interstate Route

Local Road

State Route

4WD

US Route