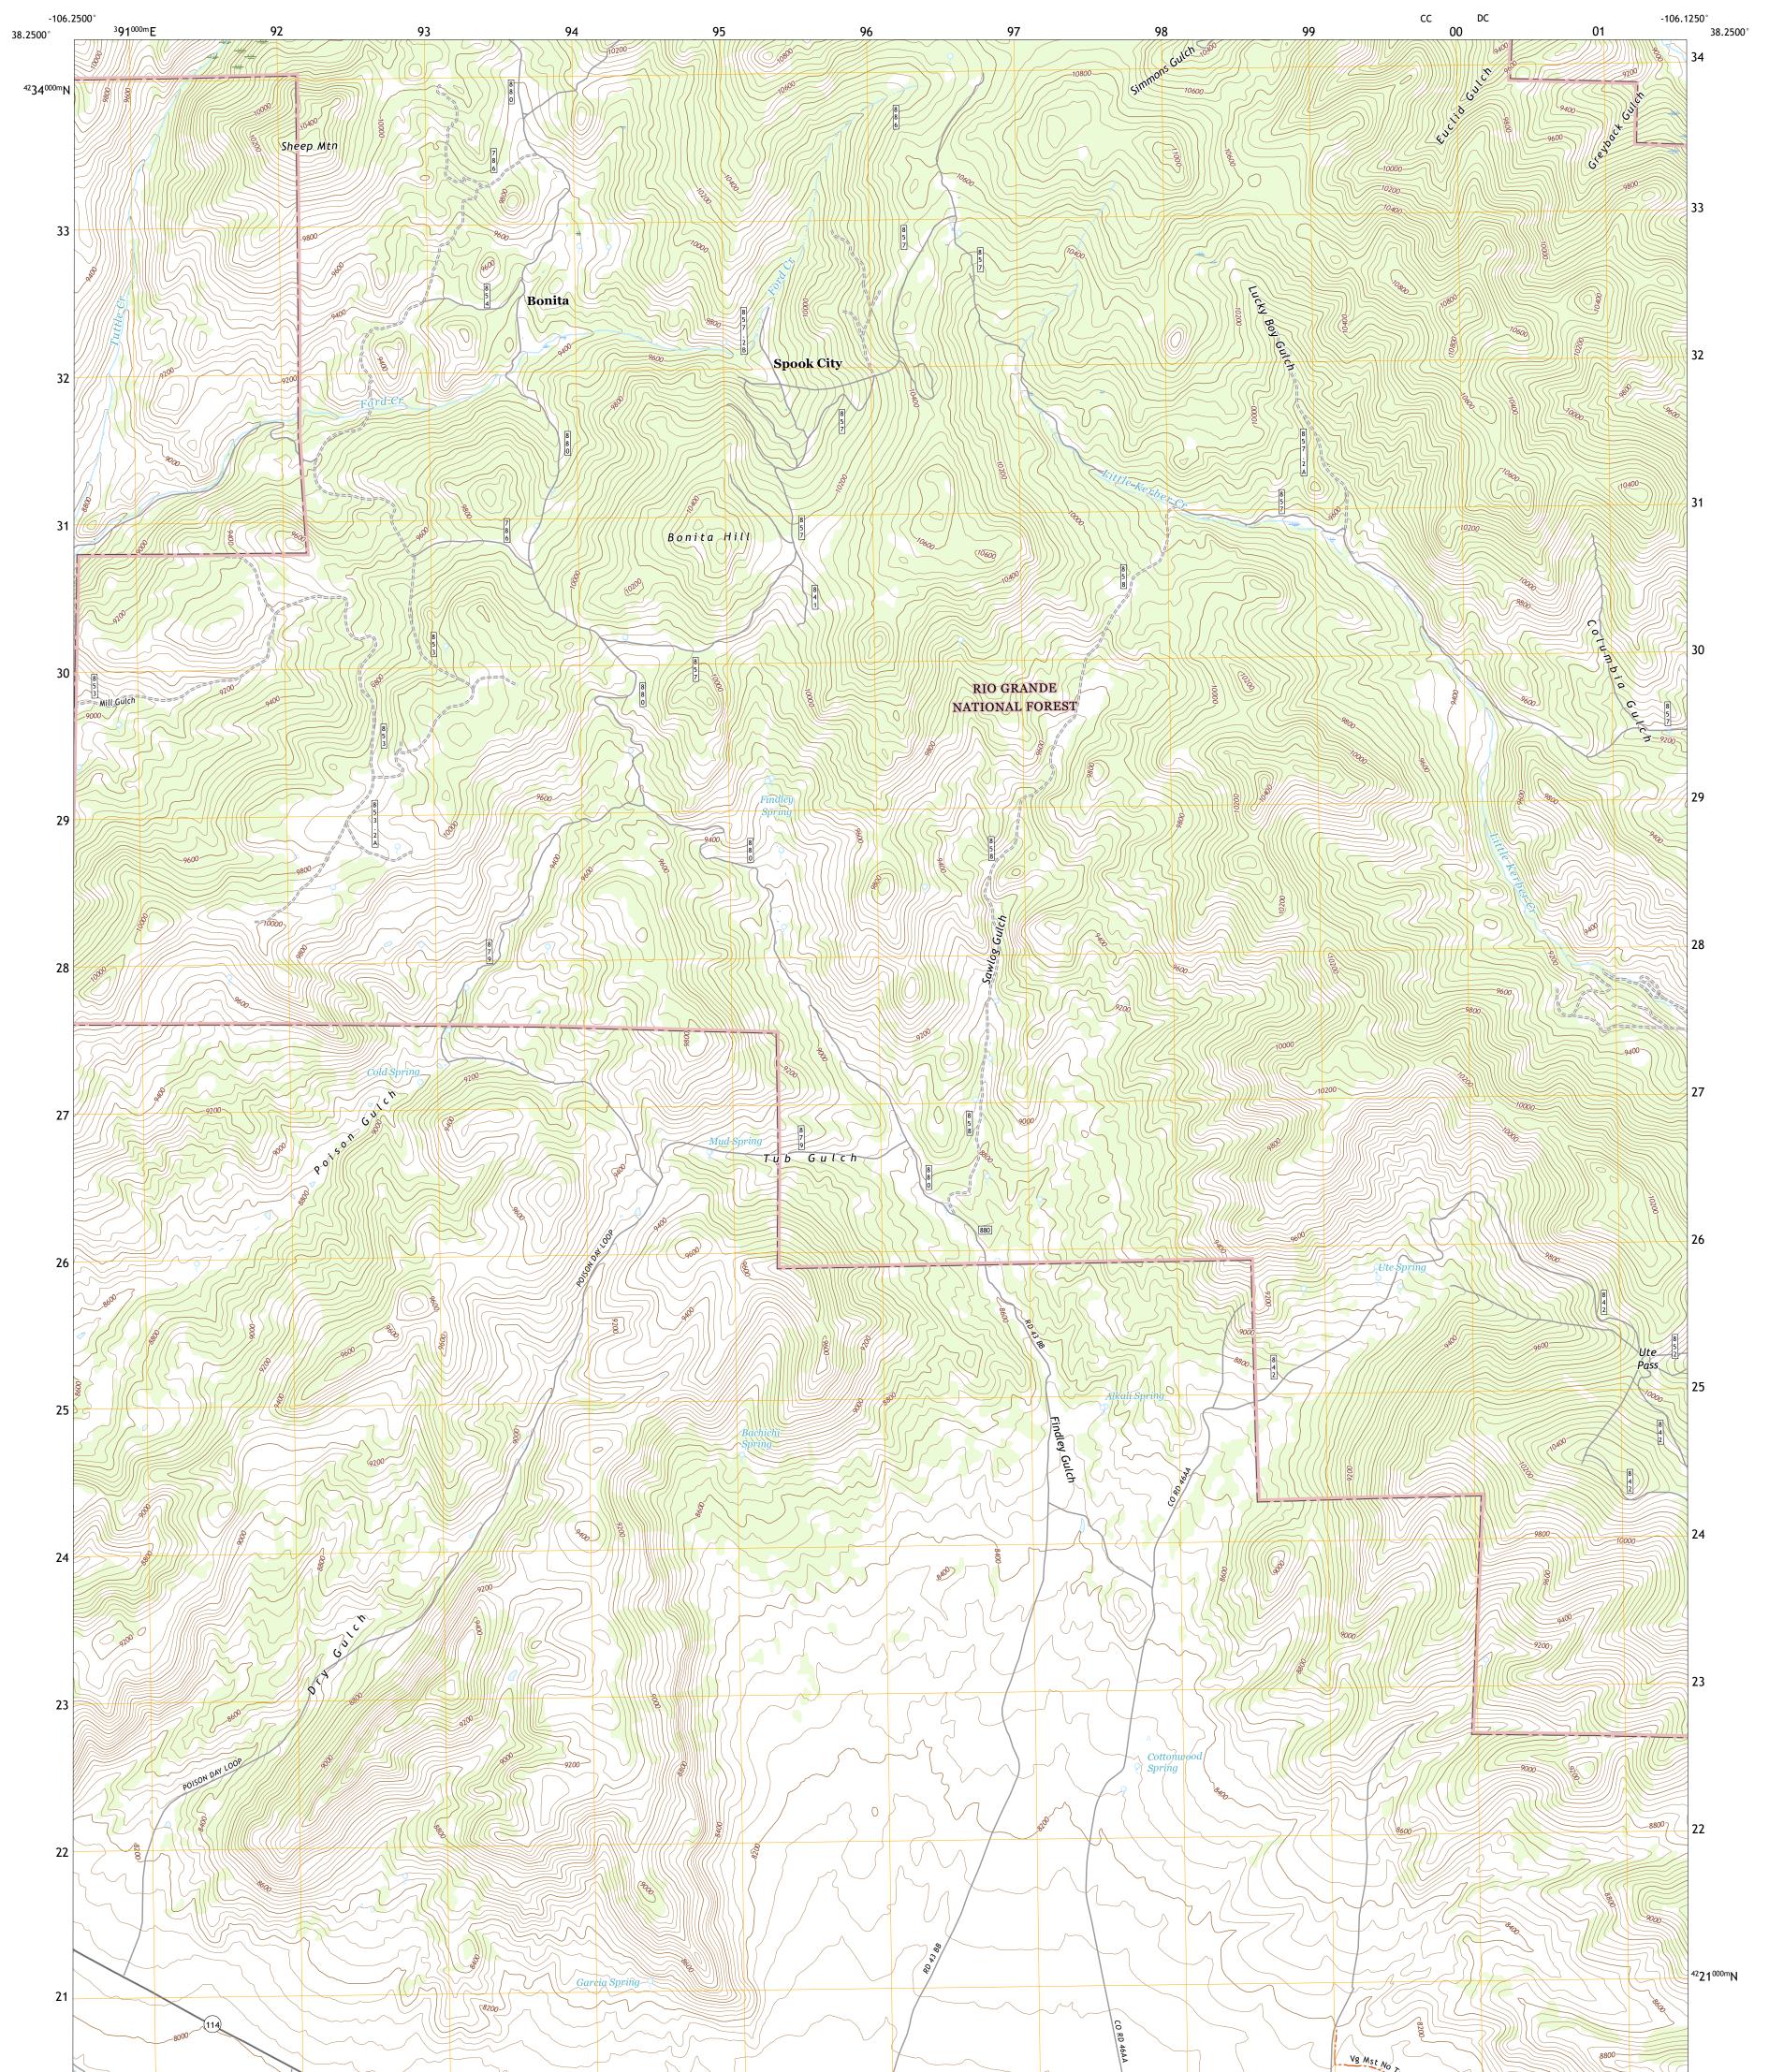

TRANSFER SERVICE

KLONDIKE MINE QUADRANGLE COLORADO - SAGUACHE COUNTY 7.5-MINUTE SERIES

Produced by the United States Geological Survey North American Datum of 1983 (NAD83) World Geodetic System of 1984 (WGS84). Projection and 1 000-meter grid:Universal Transverse Mercator, Zone 13S This map is not a legal document. Boundaries may be generalized for this map scale. Private lands within government reservations may not be shown. Obtain permission before entering private lands.

## KLONDIKE MINE, CO

2022