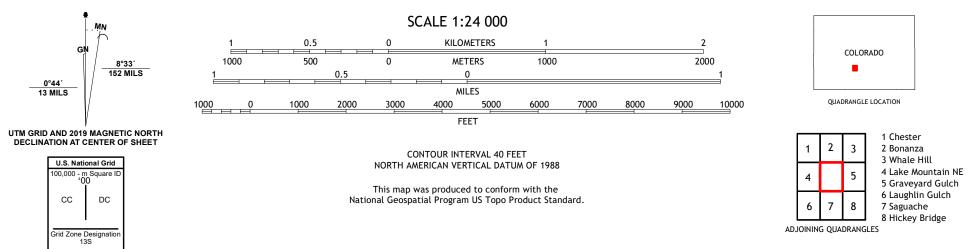

TRANSFER SERVICE

KLONDIKE MINE QUADRANGLE COLORADO - SAGUACHE COUNTY 7.5-MINUTE SERIES

Produced by the United States Geological Survey North American Datum of 1983 (NAD83) World Geodetic System of 1984 (WGS84). Projection and 1 000-meter grid:Universal Transverse Mercator, Zone 13S This map is not a legal document. Boundaries may be generalized for this map scale. Private lands within government reservations may not be shown. Obtain permission before entering private lands.

Imagery......NAIP, October 2017 - January 2018 Roads.....U.S. Census Bureau, 2016 - 2016 Roads within US Forest Service Lands......FSTopo Data with limited Forest Service updates, 2013 Names......GNIS, 1978 - 2019 Hydrography.....National Hydrography Dataset, 2004 - 2019 Contours.....Multiple sources; see metadata file 2017 - 2021 Public Land Survey System......BLM, 2021 Wetlands......BLM, 2021