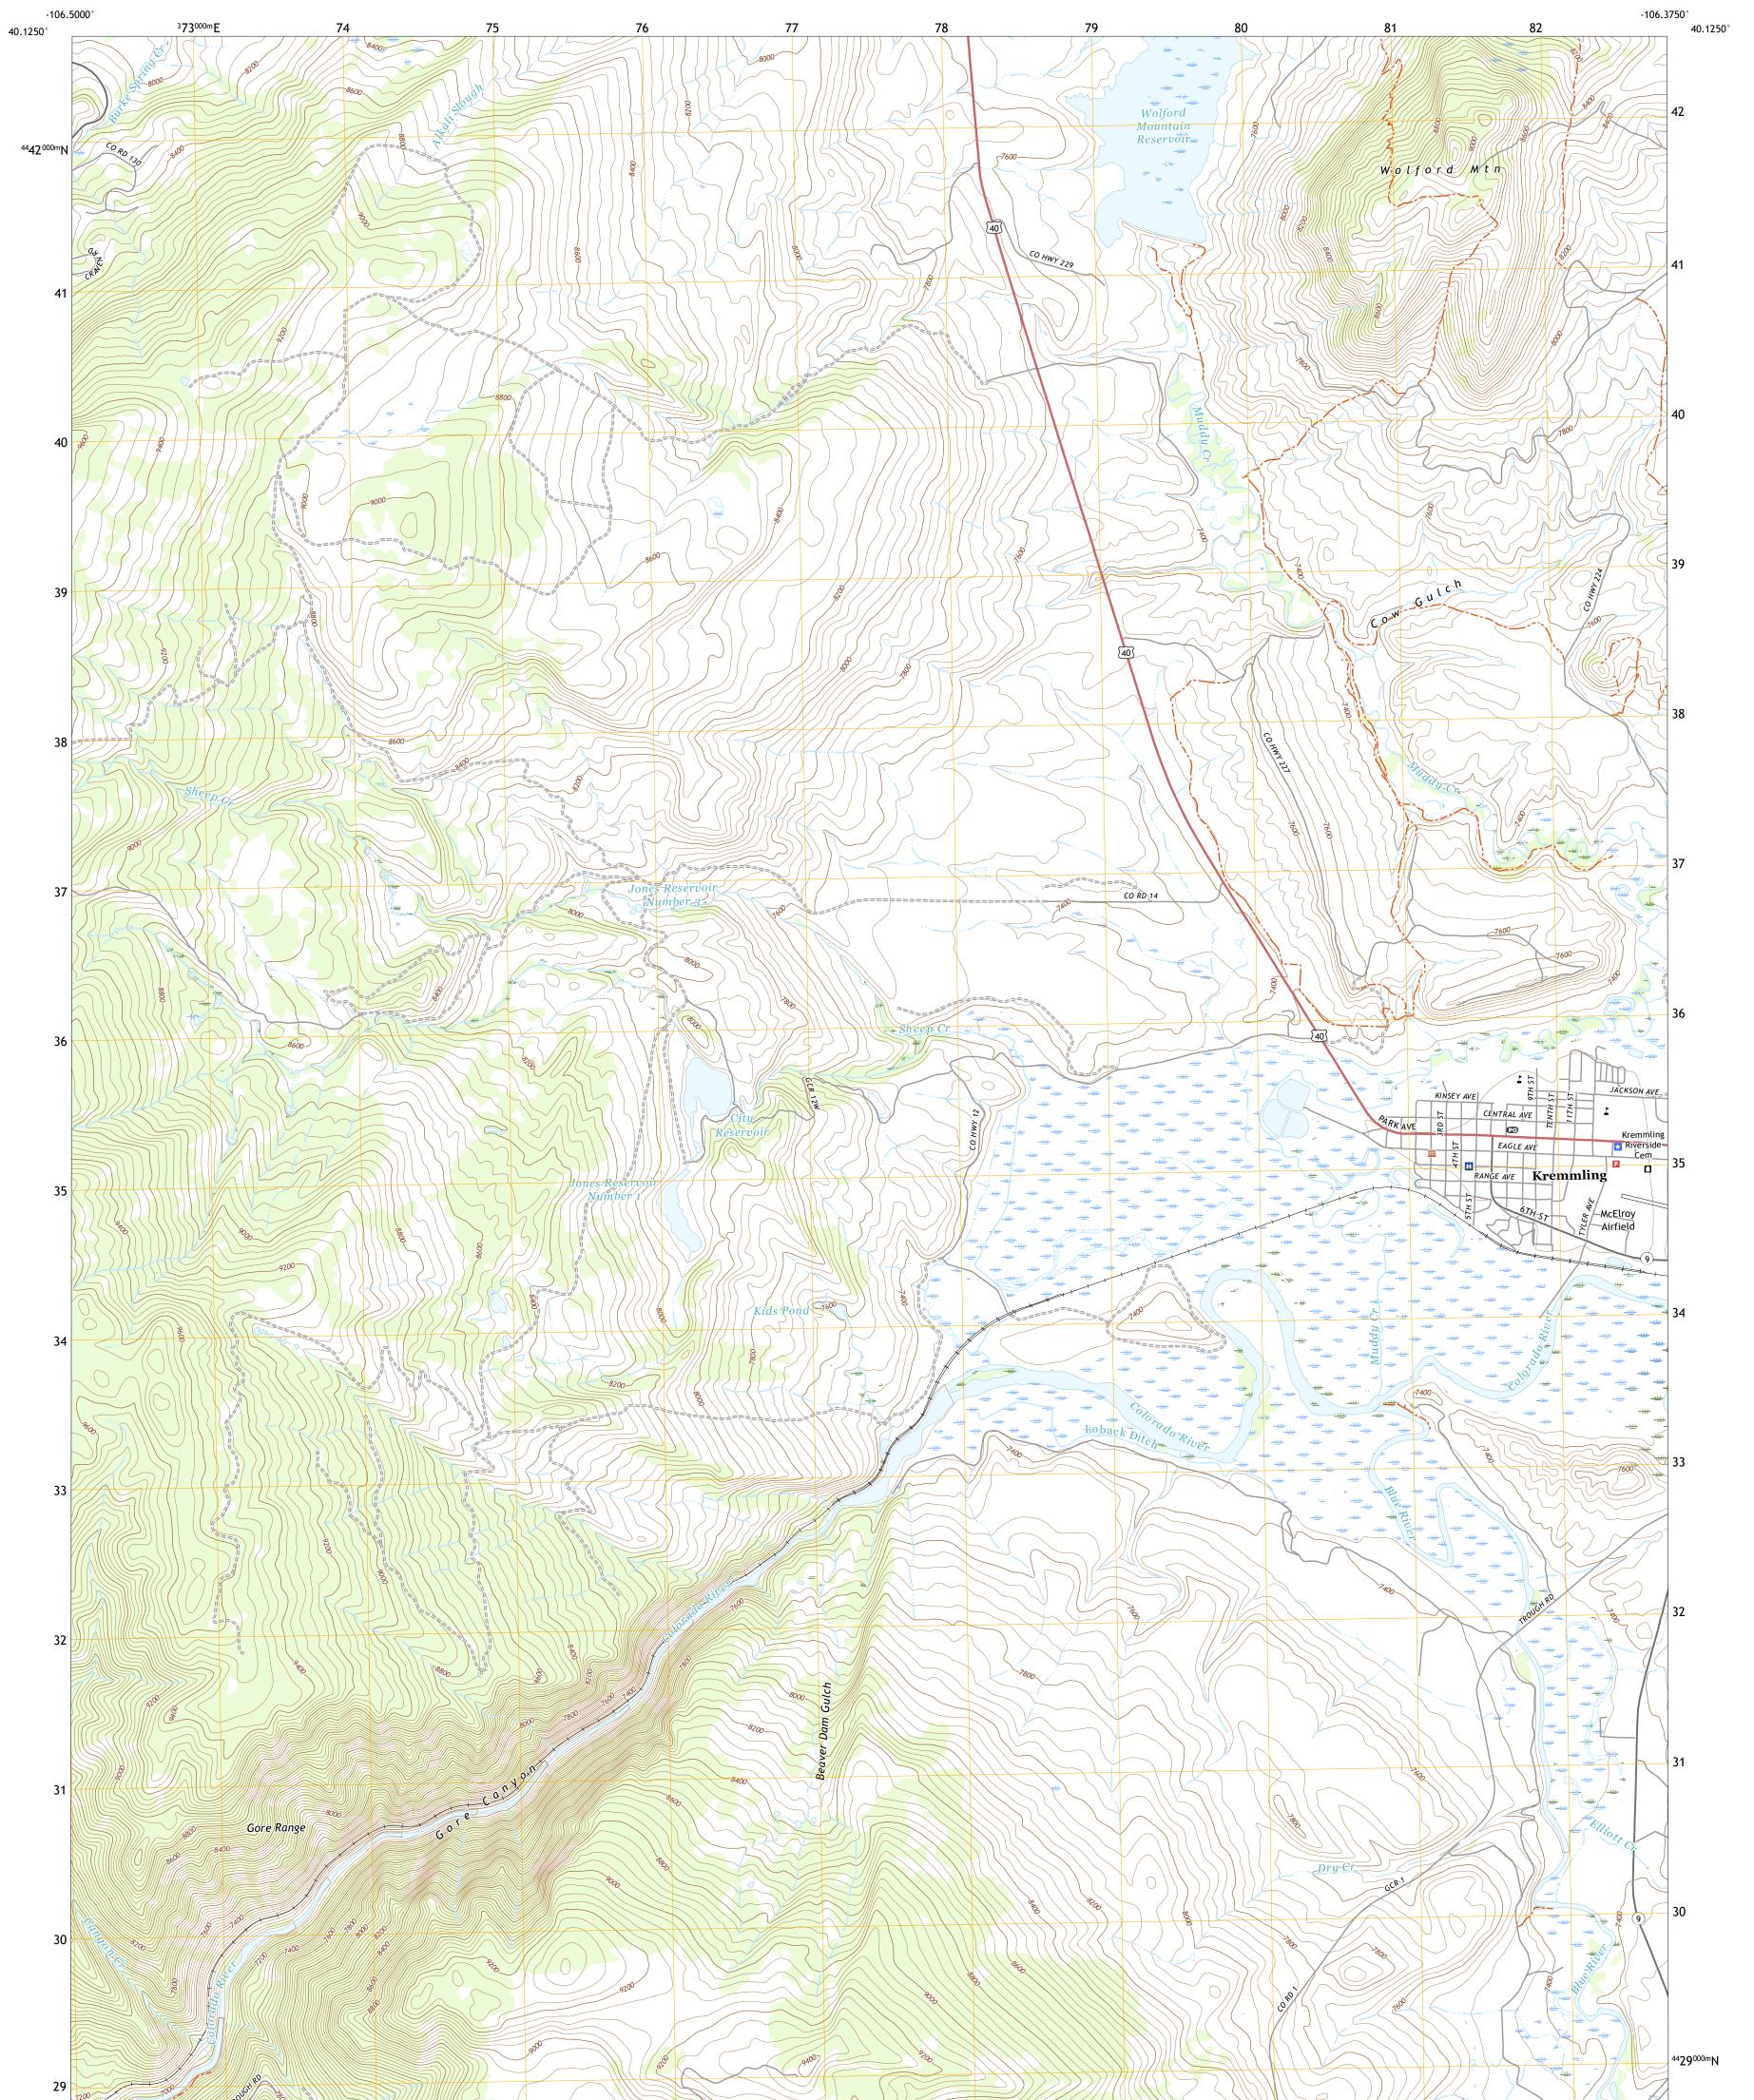

## U.S. DEPARTMENT OF THE INTERIOR U.S. GEOLOGICAL SURVEY

KREMMLING QUADRANGLE COLORADO - GRAND COUNTY 7.5-MINUTE SERIES

**Produced by the United States Geological Survey** North American Datum of 1983 (NAD83) World Geodetic System of 1984 (WGS84). Projection and 1 000-meter grid:Universal Transverse Mercator, Zone 13T\13S This map is not a legal document. Boundaries may be generalized for this map scale. Private lands within government reservations may not be shown. Obtain permission before entering private lands.

Imagery......NAIP, August 2017 - January 2018 Roads......GNIS, 1978 - 2021 Hydrography......GNIS, 1978 - 2020 Contours.....National Hydrography Dataset, 2003 - 2020 Contours.....National Elevation Dataset, 2005 Boundaries......Multiple sources; see metadata file 2019 - 2021 Public Land Survey System......BLM, 2021 Wetlands......BLM, 2021