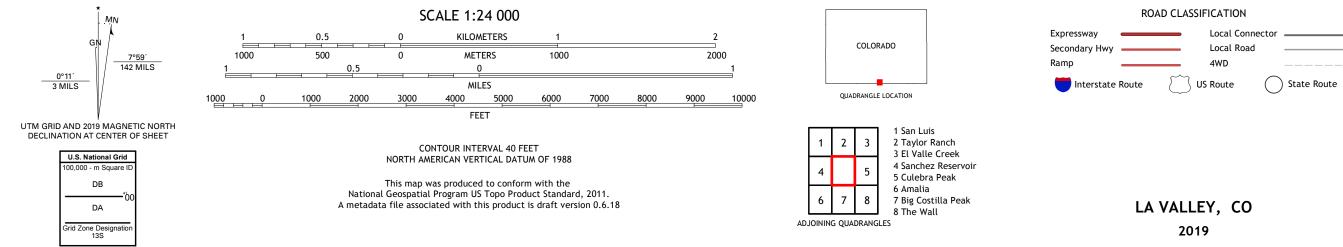

## U.S. DEPARTMENT OF THE INTERIOR U.S. GEOLOGICAL SURVEY

Produced by the United States Geological Survey North American Datum of 1983 (NAD83) World Geodetic System of 1984 (WGS84). Projection and 1 000-meter grid:Universal Transverse Mercator, Zone 13S This map is not a legal document. Boundaries may be generalized for this map scale. Private lands within government reservations may not be shown. Obtain permission before entering private lands.