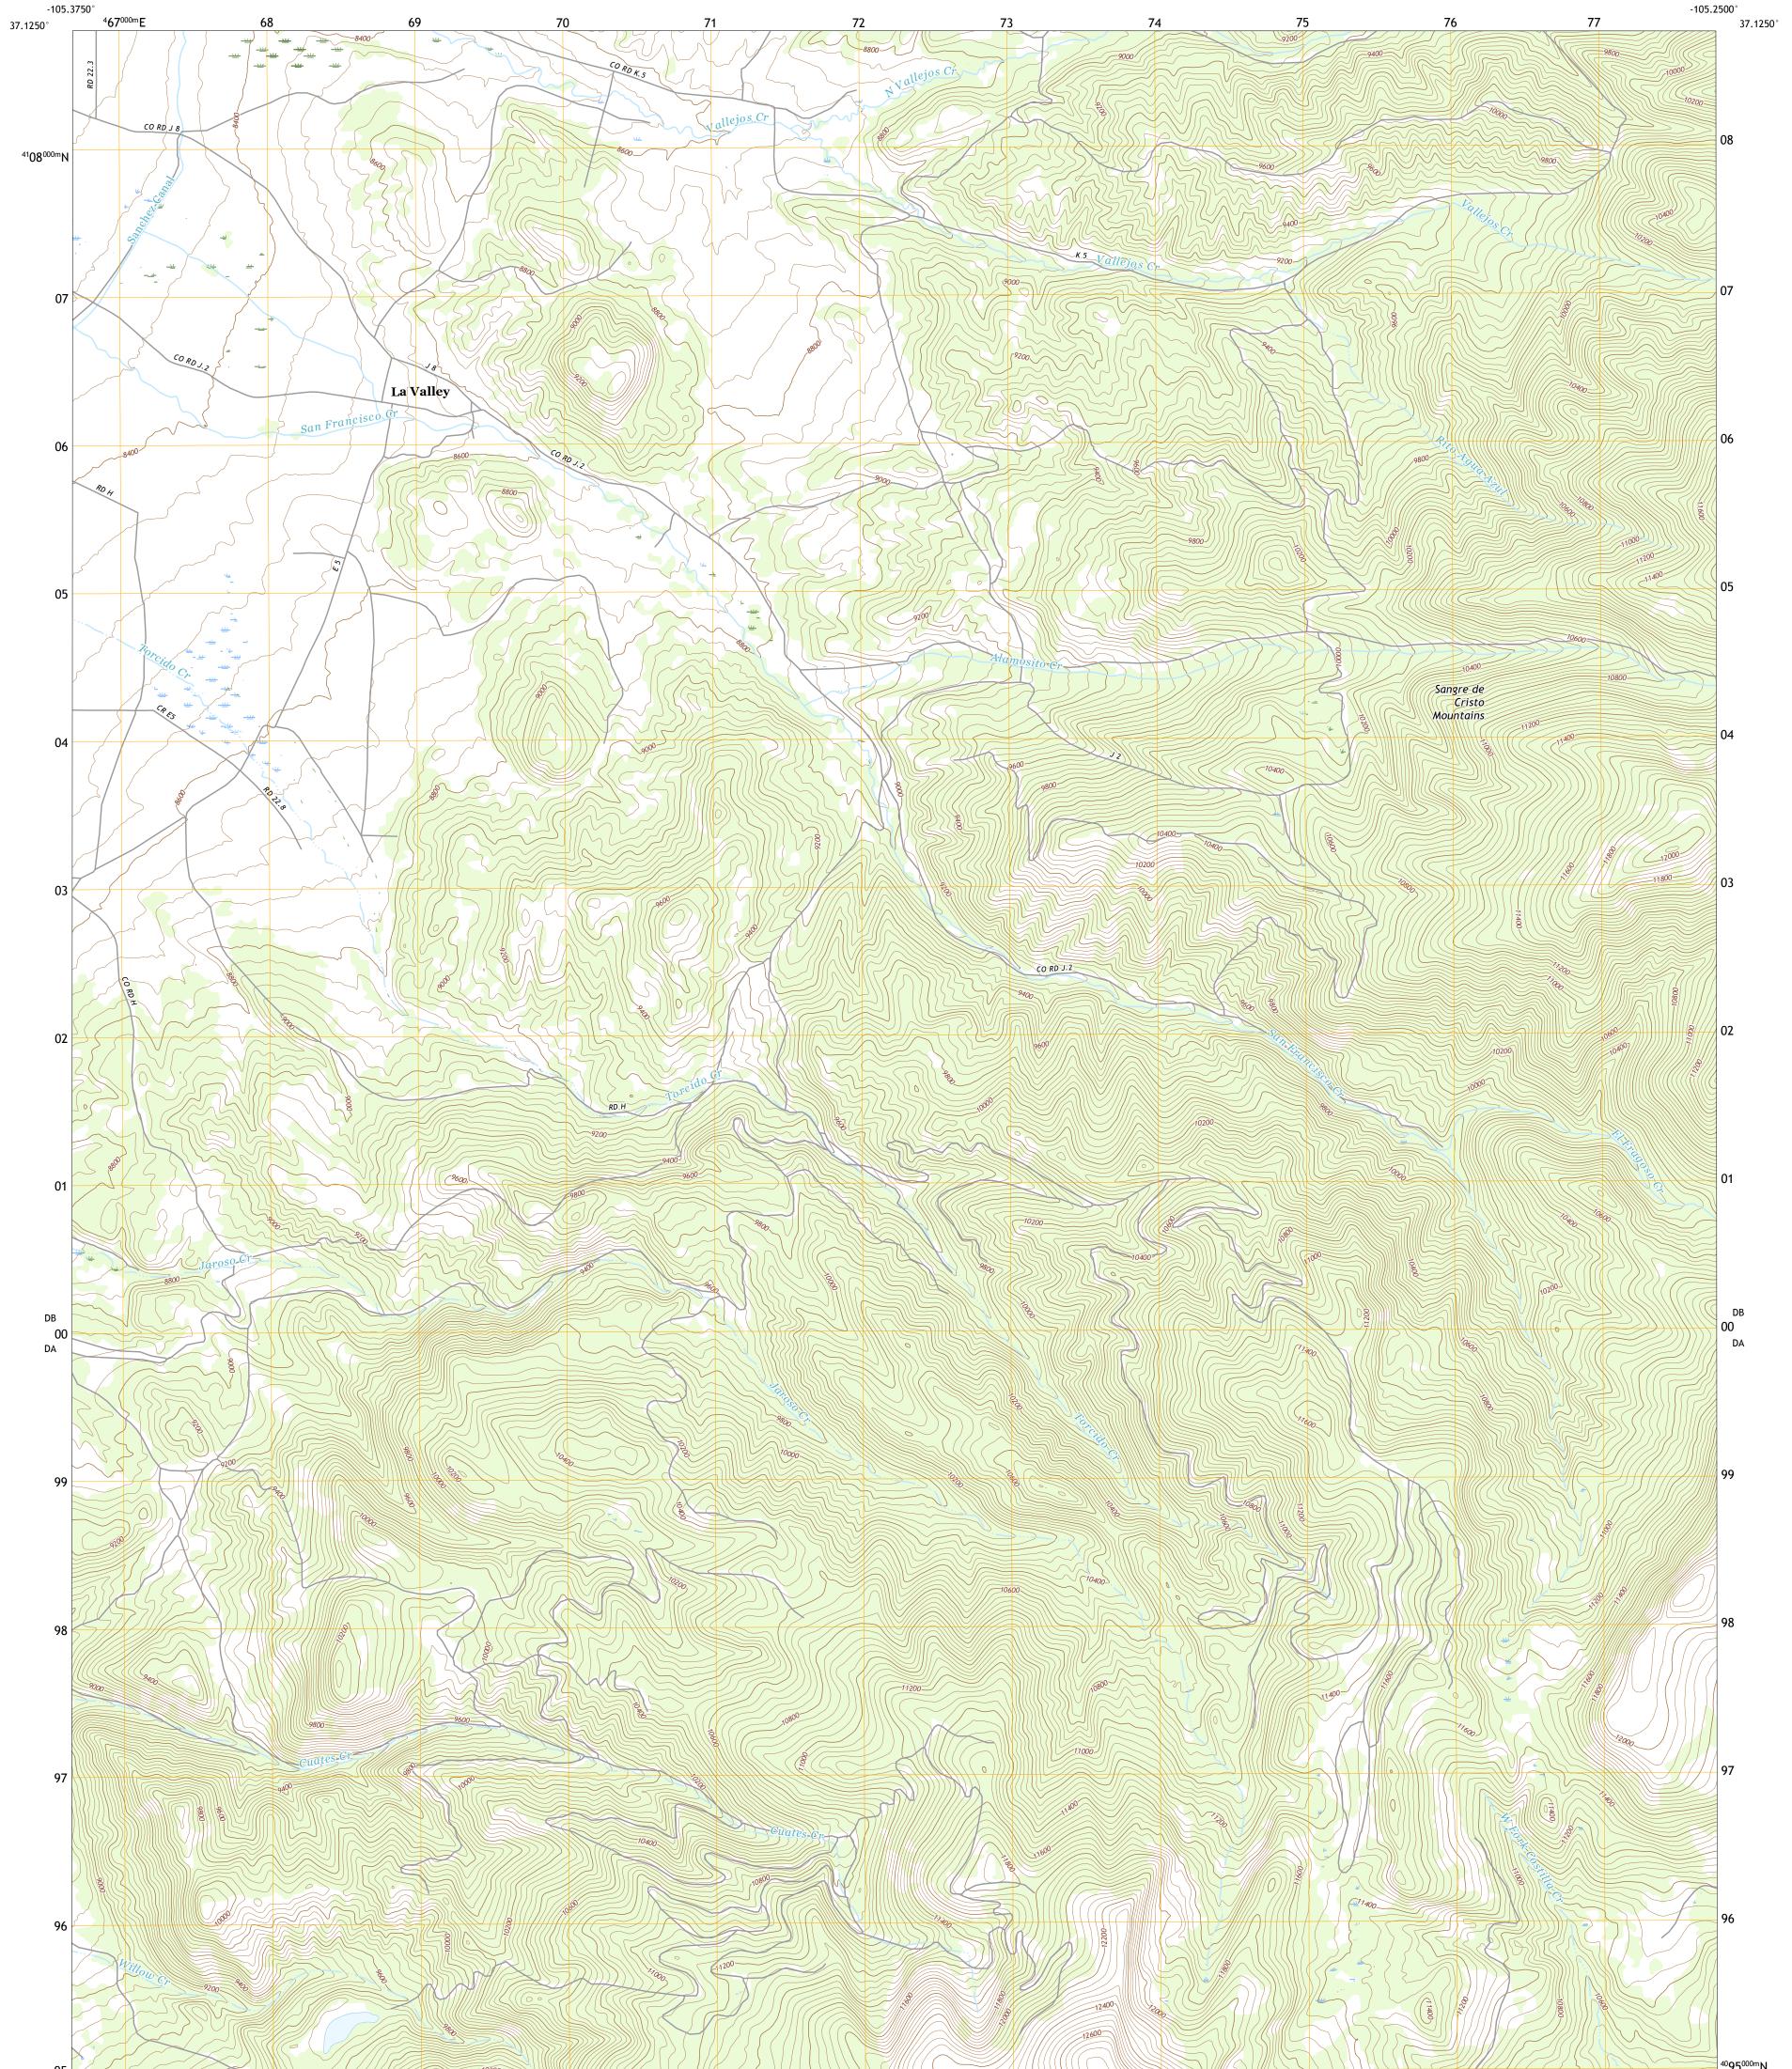

## U.S. DEPARTMENT OF THE INTERIOR U.S. GEOLOGICAL SURVEY

Produced by the United States Geological Survey North American Datum of 1983 (NAD83) World Geodetic System of 1984 (WGS84). Projection and 1 000-meter grid:Universal Transverse Mercator, Zone 13S This map is not a legal document. Boundaries may be generalized for this map scale. Private lands within government reservations may not be shown. Obtain permission before entering private lands.

 Imagery......NAIP, October 2017 - November 2017

 Roads......NAIP, October 2017 - November 2017

 Roads.......GNIS,
 1978

 Hydrography.....GNIS,
 1978

 Hydrography.....National Hydrography Dataset,
 2004 - 2019

 Contours.....National Elevation Dataset,
 2005 - 2019

 Boundaries.....Multiple sources;
 see metadata file 2017 - 2018

 Wetlands......FWS National Wetlands Inventory
 1983 - 1985